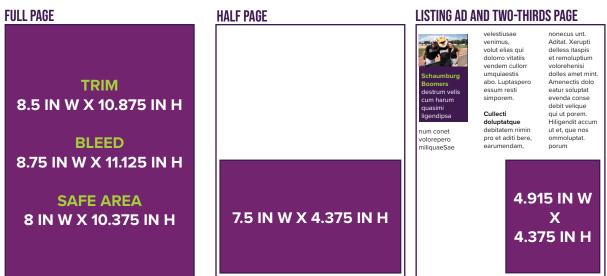

## **ADVERTISING RATES**

| Display Ads |        |
|-------------|--------|
| Full Page   | \$2995 |
| 1/2 Page    | \$1695 |
| 2/3 Page    | \$995  |
| Listing Ad  | \$595  |

| Premium Full Page Positions |        |  |
|-----------------------------|--------|--|
| Back Cover                  | \$4995 |  |
| Inside Front Cover          | \$3995 |  |
| Inside Back Cover           | \$3995 |  |

# 2023-2024 AD CONTRACT

Reserve your advertising placement by completing the **Meet** Chicago Northwest Advertising Contract below and email to Amy Walgren at awalgren@chicagonorthwest.com.

| DISPLAY ADS                                                                                                                                                                                                                                                                       |      | PREMIUM POSITIONS                                                                                                                                                              |  |  |
|-----------------------------------------------------------------------------------------------------------------------------------------------------------------------------------------------------------------------------------------------------------------------------------|------|--------------------------------------------------------------------------------------------------------------------------------------------------------------------------------|--|--|
| FULL PAGE           SIZE: 8.5"W X 10.875"H           \$2995           HALF PAGE           SIZE: 7.5"W X 4.375"H           \$1695           2/3 PAGE           SIZE: 4.915"W X 4.375"H           \$995           LISTING AD           IMAGE PLUS 30 WORD DESCRIPTI           \$595 | ON   | BACK COVER<br>SIZE: 8.5"W X 10.875"H<br>\$4995SIZE: 8.5"W X 10.875"H<br>\$3995SIZE: 8.5"W X 10.875"H<br>\$3995SIZE: 8.5"W X 10.875"H<br>\$3995SIZE: 8.5"W X 10.875"H<br>\$3995 |  |  |
| Company Name                                                                                                                                                                                                                                                                      |      | PAYMENT OPTIONS PAYMENT BY CHECK Please make check payable to                                                                                                                  |  |  |
| Contact Name                                                                                                                                                                                                                                                                      |      | Meet Chicago Northwest and mail to:<br>1933 N. Meacham Rd., Suite 210<br>Schaumburg, Illinois 60173                                                                            |  |  |
| Address<br>City, State, Zip                                                                                                                                                                                                                                                       |      | PAYMENT BY CREDIT CARD           Amy will provide a credit card authorization form.           Return to Amy Walgren at           awalgren@chicagonorthwest.com.                |  |  |
| Contact Phone                                                                                                                                                                                                                                                                     |      | REQUEST INVOICE<br>Invoice will be emailed to address at left.                                                                                                                 |  |  |
| Contact Email                                                                                                                                                                                                                                                                     |      |                                                                                                                                                                                |  |  |
| Signature                                                                                                                                                                                                                                                                         | Date | TOTAL <u>.00</u>                                                                                                                                                               |  |  |
| MCNW Representative Signature                                                                                                                                                                                                                                                     | Date |                                                                                                                                                                                |  |  |