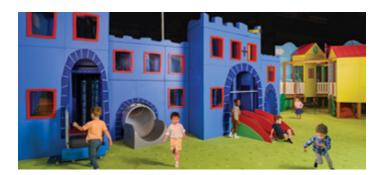

#### **PIRATES' COVE**

ARGH! Find the buried treasure at Pirates' Cove — seasonal kid-friendly attraction. Spark imaginative play with Pete's pirate ship, Barnacle Bay boats, Captain's carousel and more. Best for kiddos aged 2-9.

GV) PIRATES' COVE THEME PARK H8

901 Leicester Rd.

(847) 439-2683 | www.elkgroveparks.org

Water fun for the little ones! Pirates' ship, paddle boats, train ride, climbing wall, and many more creative attractions for children ages 2-9.