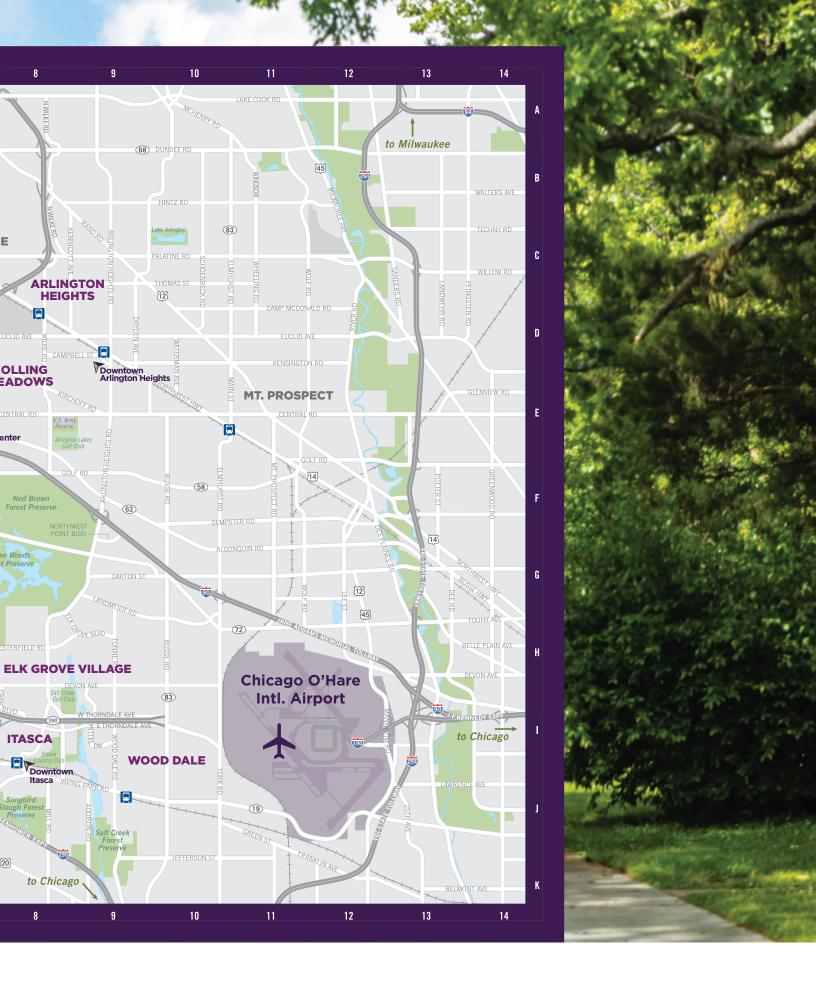

## TABLE OF CONTENTS

| BRUNCH             | 4  |
|--------------------|----|
| FAMILY TRAVEL      | 8  |
| EVENTS             | 12 |
| GIRLFRIEND GETAWAY | 16 |
| NIGHTLIFE          | 18 |
| OUTDOORS           | 20 |
| PUTTERS & PINTS    | 22 |
| MAP                | 24 |
| GETTING AROUND     | 26 |
| THINGS TO DO       | 28 |
| FOOD & DRINK       | 34 |
| HOTELS             | 44 |