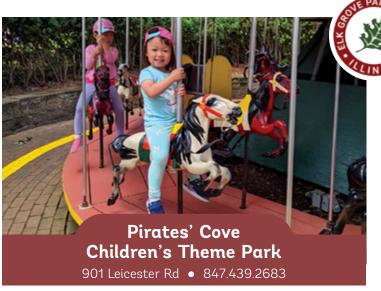

#### **PIRATES' COVE**

ARGH! Find the buried treasure at Pirates' Cove — seasonal kid-friendly attraction. Spark imaginative play with Pete's pirate ship, Barnacle Bay boats, Captain's carousel and more. Best for kiddos aged 2-9.

GV) PIRATES' COVE THEME PARK H8

901 Leicester Rd.

(847) 439-2683 | www.elkgroveparks.org

Water fun for the little ones! Pirates' ship, paddle boats, train ride, climbing wall, and many more creative attractions for children ages 2-9.