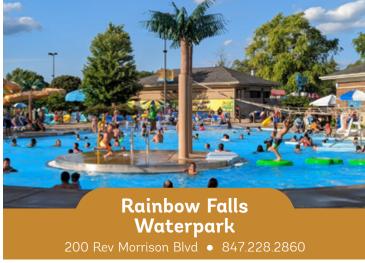

#### RAINBOW FALLS

Sunshine approved! Grab the sunscreen and beach towel for an all-day adventure. From drop slides, to twisting and turning slides, to the frog pond, to the reptile river, the day is sure to go by quickly. It's a good thing you can bring a picnic or grab a meal at the Hide-Away Cafe.

## Elk Grove Park District Visit us, we have it all!

Come ride the carousel, train, paddle boats, pirate ships, and more. Open June through August, for children between the ages of two and nine.

Cool off at Rainbow Falls Waterpark and enjoy the excitement of this tropical paradise. A variety of attractions, including multiple slides, lazy river, tot pool, hide-away cafe and more waiting for the entire family.

KEMMERLING POOL J6 400 S. Prospect St. (630) 894-4200 | rparks.org

RAINBOW FALLS WATERPARK H8 200 Rev. Morrison Blvd. (847) 228-2860 | elkgroveparks.org

THE WATER WORKS F4
505 N. Springinsguth Rd.
(847) 490-2505 | parkfun.com