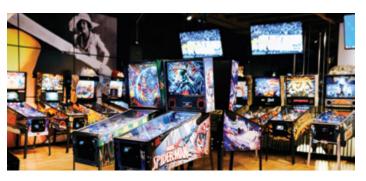

#### **ENTERRIUM**

This enormous hangout doubles as a restaurant and video arcade suited for all ages. The space features a full bar with your favorite craft beers, boutique bowling lanes and hundreds of games.

(847) 805-0257 | enterrium.info

Social Elevated. A place where you and your whole crew will blast 8-bit baddies in our social gaming lounge. Hang in the restaurant bar and devour shareable foods. Stick around for live music on the weekends.