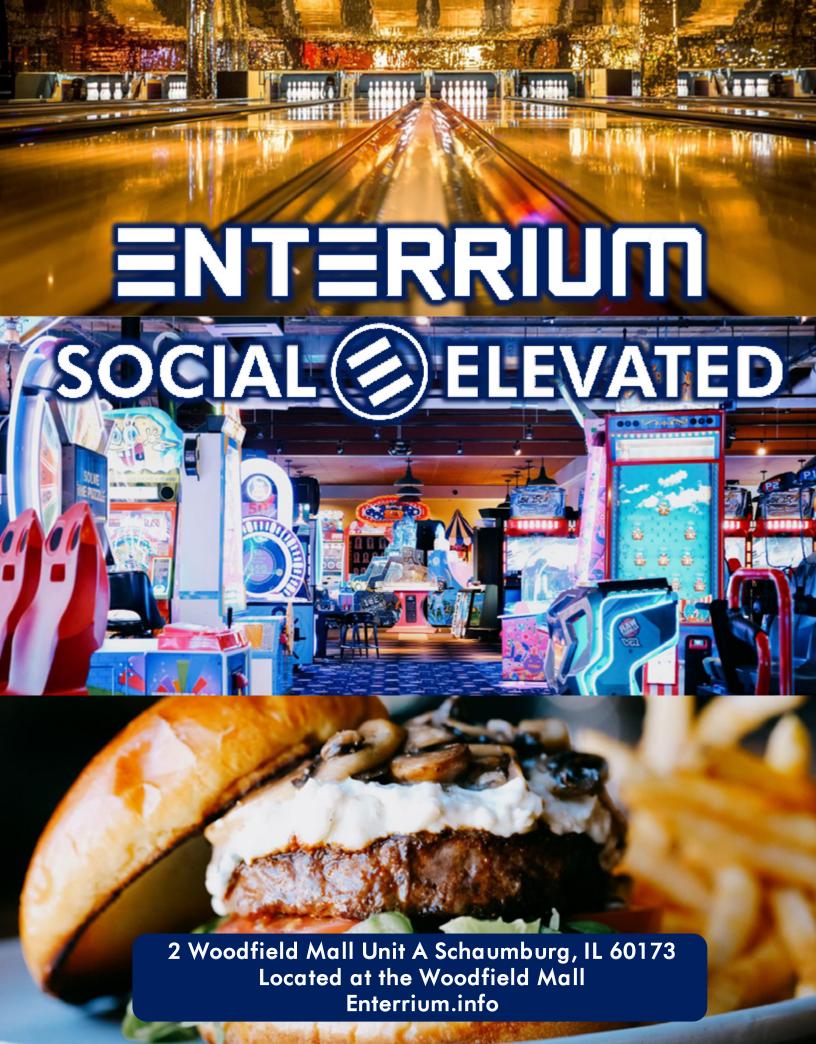

#### **ENTERRIUM**

This enormous hangout doubles as a restaurant and video arcade suited for all ages. The space features a full bar with your favorite craft beers, boutique bowling lanes and hundreds of games.

AH) THE EMPTY CORNER E9

214 E. Grove St.

(224) 676-5566 | theemptycorner.com

A new contemporary art gallery and event space where you are invited to "fill yourself up" by engaging in art.

ENTERRIUM F7

2 Woodfield Mall, Unit A

(847) 805-0257 | enterrium.info

Social Elevated. A place where you and your whole crew will blast 8-bit baddies in our social gaming lounge. Hang in the restaurant bar and devour shareable foods. Stick around for live music on the weekends.