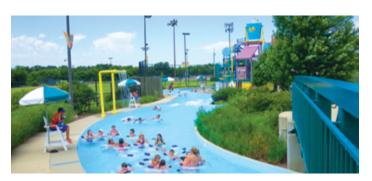

#### RAINBOW FALLS

Sunshine approved! Grab the sunscreen and beach towel for an all-day adventure. From drop slides, to twisting and turning slides, to the frog pond, to the reptile river, the day is sure to go by quickly. It's a good thing you can bring a picnic or grab a meal at the Hide-Away Cafe.

## Elk Grove Park District Visit us, we have it all!

Come ride the carousel, train, paddle boats, pirate ships, and more. Open June through August, for children between the ages of two and nine.

Cool off at Rainbow Falls Waterpark and enjoy the excitement of this tropical paradise. A variety of attractions, including multiple slides, lazy river, tot pool, hide-away cafe and more waiting for the entire family.