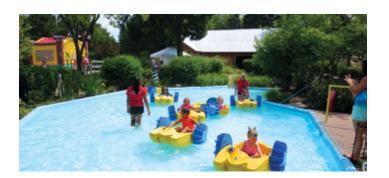

#### RAINBOW FALLS

Sunshine approved! Grab the sunscreen and beach towel for an all-day adventure. From drop slides, to twisting and turning slides, to the frog pond, to the reptile river, the day is sure to go by quickly. It's a good thing you can bring a picnic or grab a meal at the Hide-Away Cafe.

## Elk Grove Park District Visit us, we have it all!

Come ride the carousel, train, paddle boats, pirate ships, and more. Open June through August, for children between the ages of two and nine.

Cool off at Rainbow Falls Waterpark and enjoy the excitement of this tropical paradise. A variety of attractions, including multiple slides, lazy river, tot pool, hide-away cafe and more waiting for the entire family.