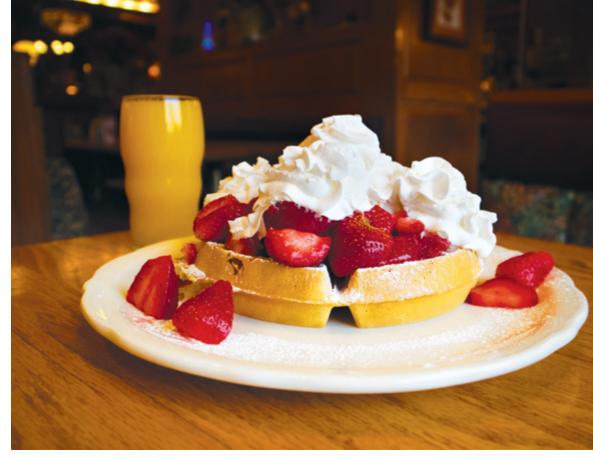

## WALKER BROTHERS PANCAKE HOUSE ARLINGTON HEIGHTS & SCHAUMBURG

For over 50 years, Walker Brothers has been serving up one of the best cinnamon apple pancakes. Be sure to get a side of thick cut bacon and some freshly squeezed orange juice to top off this warm breakfast treat.