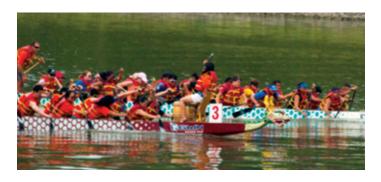

## CHICAGO INTERNATIONAL DRAGON BOAT FESTIVAL

Annual one-day festival held at Busse Woods featuring the high-energy of 20 paddlers taking on races in traditional Chinese Dragon Boats.