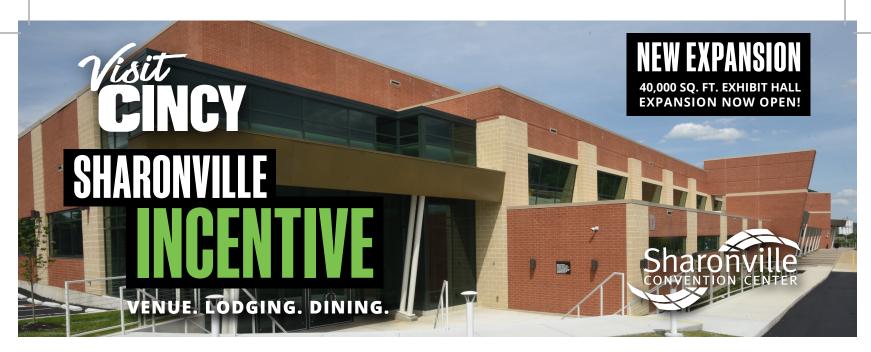

The Sharonville Convention Center is home to over 90,000 sq. ft. of event space and 18 independent rooms. Confirm your next event with us by **12/20/24** and receive an exciting variety of offers below!

## **VISIT CINCY**

Incentive for groups using the Sharonville Convention Center and a minimum of 100 peak night hotel rooms

| Total Rooms Actualized | Visit Cincy Financial Incentive |
|------------------------|---------------------------------|
| 100-399                | \$1,000                         |
| 400-699                | \$2,000                         |
| 700-999                | \$3,000                         |
| 1,000+                 | \$5,000                         |