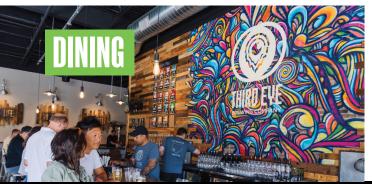

### THIRD EYE BREWERY

Located across from the Sharonville Convention Center, Third Eye Brewing Company features a large open taproom and plenty of indoor/ outdoor space including a covered patio with an upper deck. They have a wide range of beers and other hand-crafted beverages to meet a variety of tastes.

• 15% off food and beverage (excluding alcohol) for your convention attendees over the convention dates