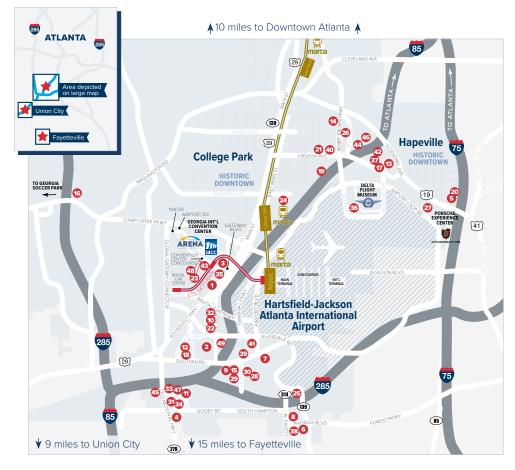

## FOR GROUP ACCOMMODATIONS & LOWEST HOTEL RATES CONTACT SALES@ATLDISTRICT.COM | 404.334.7508

- 1. AC Hotel Atlanta Airport Gateway
- 2. Atlanta Airport Marriott
- 3. Atlanta Airport Marriott Gateway
- 4. Baymont by Wyndham College Park Atlanta Airport South
- 5. Best Western Plus Atlanta Airport East
- 6. Clarion Pointe Atlanta Airport College Park
- 7. Comfort Inn Atlanta Airport
- 8. Country Inn & Suites by Radisson Atlanta Airport South
- 9. Courtyard by Marriott Atlanta Airport South/Sullivan Road
- Days Inn by Wyndham College Park Airport Best Road
- 11. Days Inn by Wyndham College Park Atlanta Airport South
- 12. Embassy Suites by Hilton Atlanta Airport
- **13.** Embassy Suites by Hilton Atlanta Airport North
- Fairfield Inn & Suites Atlanta Airport North
  Fairfield Inn & Suites by Marriott
- Atlanta Airport South/Sullivan Road
- **16.** Four Points by Sheraton Atlanta Airport West
- 17. Hilton Atlanta Airport

0071

convention center

- 18. Hilton Garden Inn Atlanta Airport Millennium Center
- Holiday Inn & Suites Atlanta Airport North/Virginia Avenue
- 20. Holiday Inn Express & Suites Atlanta Airport NE/ Central Ave
- **21.** Holiday Inn Express Atlanta Airport North
- 22. Holiday Inn Express Atlanta Airport/Best Road
- 23. Home2 Suites by Hilton Atlanta Airport College Park
- 24. Hotel Indigo Atlanta Airport College Park
- **25.** Howard Johnson by Wyndham Atlanta Airport College Park
- 26. Hyatt Place Atlanta Airport South
- 27. Kimpton Overland Hotel Atlanta Airport
- **28.** LaQuinta Inn & Suites by Wyndham Atlanta Airport South
- 29. Microtel Inn & Suites by Wyndham Atlanta Airport
- 30. Quality Inn Atlanta Airport Central
- **31.** Quality Inn & Suites Atlanta Airport South
- **32.** Radisson Hotel Atlanta Airport
- 33. Ramada Plaza by Wyndham Atlanta Airport

- 34. Red Roof Plus & Suites Atlanta Airport South
- 35. Renaissance Atlanta Airport Gateway
- 36. Renaissance Concourse Atlanta Airport
- 37. Residence Inn Atlanta Airport North/Virginia Avenue
- 38. Sky Point Hotel & Suites at Atlanta Airport
- 39. Sleep Inn Airport
- 40. Sonesta Atlanta Airport North
- 41. Sonesta Atlanta Airport South
- 42. Sonesta Select Atlanta Airport North
- 43. SpringHill Suites Atlanta Airport Gateway
- **44.** Staybridge Suites Atlanta Airport
- 45. Super 8 by Wyndham Atlanta/Hartsfield-Jackson Airport
- **46.** TownePlace Suites Atlanta Airport North
- 47. Travelodge by Wyndam College Park
- 48. Tru by Hilton Atlanta Airport College Park
- **49.** The Westin Atlanta Airport