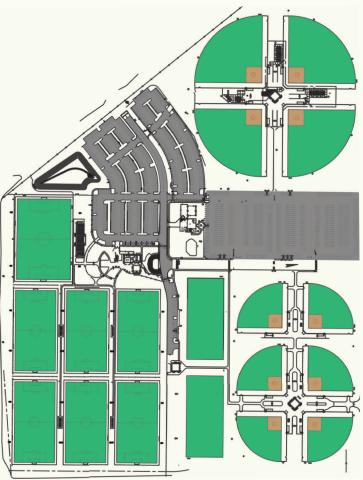

## **FIELDS**

## SOFTBALL

#### **10 FIELDS**

- 🔶 Four 300' fence
- 🔶 Six 200' fence
- ★ Elevated, covered scorer table stands

#### **DESIGNATED CHAMPIONSHIP FIELD**

- ★ Wrap-around home base stadium style
- 🔶 Pressbox
- 🖈 Bleachers with 1,200 Seating Capacity
- 🖈 Handicap Access and Seating

## **SOCCER & MORE**

#### **9 RECTANGULAR FIELDS**

- Adaptable for football, soccer, rugby, lacrosse and ultimate frisbee
- ★ 🛛 Laser-graded fields to promote surface water runoff

#### **DESIGNATED CHAMPIONSHIP FIELD**

- ★ Stadium bleachers for 1,200
- 対 🛛 Handicap Access and Seating
- 🔶 Pressbox

#### **MEETING ROOM + CONCESSION STAND**

★ "Tournament Central" Meeting Room: Can divide into two rooms.

**PLAYING SURFACE: LATITUDE 36 BERMUDAGRASS** 