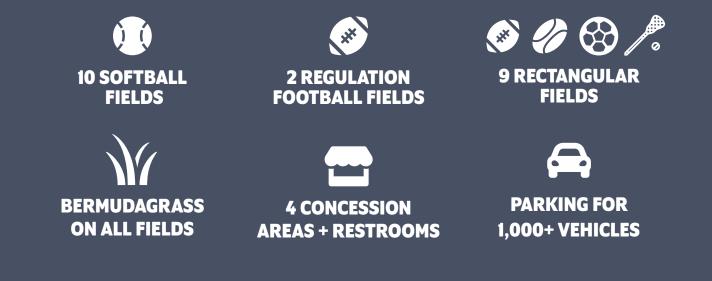

#### **10 FIELDS**

- 🔶 Four 300' fence
- 🔶 Six 200' fence
- ★ Elevated, covered scorer table stands

#### **9 RECTANGULAR FIELDS**

- Adaptable for football, soccer, rugby, lacrosse and ultimate frisbee
- ★ 🛛 Laser-graded fields to promote surface water runoff

#### PLAYING SURFACE: TIFWAY 419 BERMUDAGRASS

#### **MEETING ROOM + CONCESSION STAND**

★ "Tournament Central" Meeting Room: Can divide into two rooms.

**PLAYING SURFACE: LATITUDE 36 BERMUDAGRASS** 