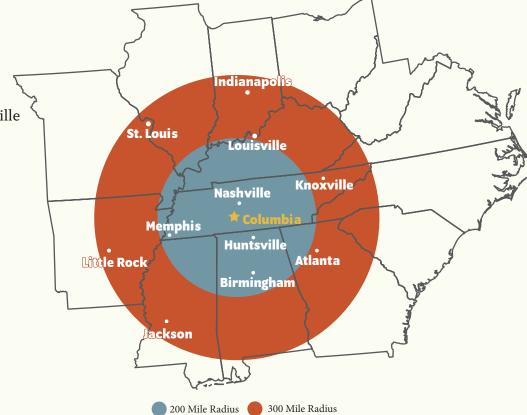

# **CLOSE TO HOME**

**Columbia, Tennessee is a true Southern, 'Main Street America' experience just south of Nashville.** Immerse yourself in the southern hospitality and charm of Columbia's trendy shops, boutiques, antiques & good eats. Discover our roots with the ancestral home of President James K. Polk, antebellum tours, a children's museum and miles of hiking, biking and walking trails. Get in touch with your creative side and explore our emerging Columbia Arts District or catch the live music scene around town. You'll be inspired by the stories, experiences and people of Columbia. Learn more at **VisitColumbiaTN.com**.

## HIGHLIGHTS

- \star Less than 50 Miles from Nashville
- 🖈 75 Miles from Huntsville, AL
- 🖈 800 Local Hotel Rooms
- Historic Downtown Square and Mainstreet
- ★ Trendy Shops and Restaurants
- ★ Wineries and Breweries
- A Southern Living 2019 Top 10 Best Small Town