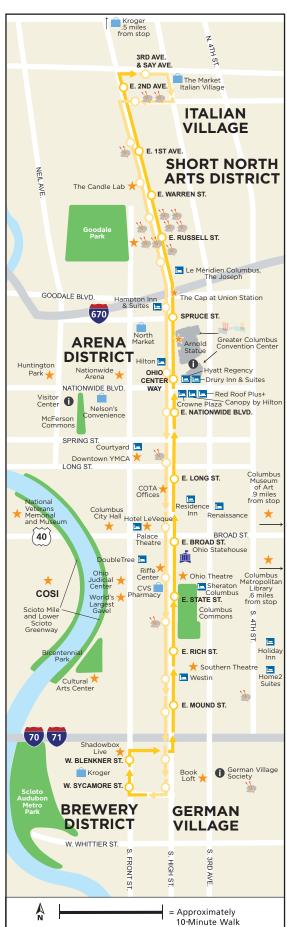

# **CBUS** attractions by stop - **Northbound**

COTA's CBUS® is the city's free Downtown Circulator, traveling from Brewery District, through Downtown to Short North Arts District, and back again. CBUS runs every 10-15 minutes, 7 days a week!

CBUS Hours: Mon.- Thurs. 7 a.m- 10 p.m., Fri. 7 a.m. - 12 a.m., Sat. 9 a.m.- 12 a.m., Sun. 10:30 a.m.- 6 p.m., Holiday hours may vary.

## W. Sycamore St.

- Scioto Audubon Metro Park
- Kroger

## W. Blenkner St.

Shadowbox Live

## E. Mound St.

- Southern Theatre
- The Westin Great Southern Columbus
- Home2 Suites

#### E. Rich St.

- **Bicentennial Park**
- Cultural Arts Center
- Holiday Inn Columbus Downtown -Capitol Square
- Columbus Commons

#### E. State St.

- Ohio Judicial Center
- World's Largest Gavel
- DoubleTree Suites by Hilton Hotel Columbus Downtown
- Scioto Mile and Lower Scioto Greenway
- **CVS Pharmacy**
- Columbus Metropolitan Library
- Riffe Center
- Sheraton Columbus Capitol Square
- Ohio Theatre
- Columbus Commons
- Gallery Stop

## E. Broad St.

- ★ Columbus City Hall
- Hotel LeVeque, Autograph Collection
- Palace Theatre
- Columbus Museum of Art
- Ohio Statehouse
- National Veterans Memorial and Museum

## E. Long St.

- Downtown YMCA
- Courtyard by Marriott **Downtown Columbus**
- COTA Offices
- Residence Inn by Marriott Columbus Downtown
- Renaissance Columbus Downtown Hotel

## E. Nationwide Blvd.

- Nationwide Arena
- Nelson's Convenience Store
- McFerson Commons
- Huntington Park
- Visitor Center

## **Ohio Center Way**

- **Greater Columbus Convention** Center South End
- Visitor Center inside GCCC
- Hyatt Regency Columbus
- Hilton Columbus Downtown
- Drury Inn & Suites
- Red Roof Inn + Columbus Downtown - Convention Center
- Crowne Plaza Columbus Downtown
- Canopy by Hilton

## Spruce St.

- The Cap at Union Station
- Hampton Inn & Suites Columbus Downtown
- Greater Columbus Convention Center North End
  - North Market
  - ★ Arnold Statue

#### E. Russell St.

- Le Méridien Columbus, The Joseph
- Goodale Park
- Gallery Stop
- ★ Pizzuti Collection of CMA

## E. Warren St.

- Goodale Park
- The Candle Lab
- Gallery Stop

## E. 1st Ave.

🆢 Gallery Stop

## E. 2nd Ave.

Gallery Stop

## 3rd Ave. & Say Ave.

- Kroger
- The Market Italian Village