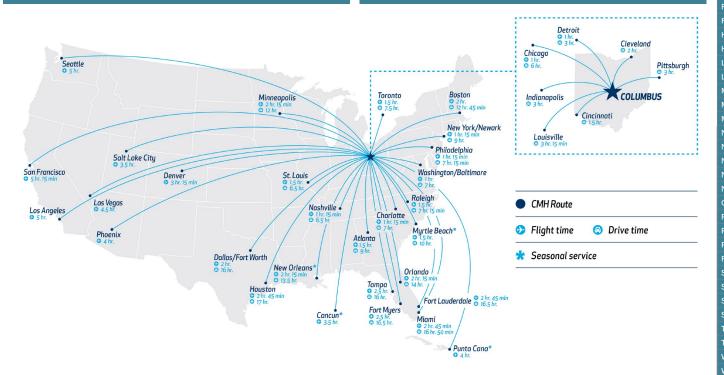

#### JOHN GLENN COLUMBUS INTERNATIONAL AIRPORT (CMH):

150+ daily, nonstop flights 40+ destinations

100% of CMH's energy supply from renewable resources

HALF THE U.S. POPULATION IS WITHIN:

1 Day Drive | 1 Hour Flight

## DISTANCE FROM AIRPORT TO DOWNTOWN: 8 miles | 10 minutes

| DAILY NONSTOP             | ada        |        | can      |       | <u></u>  | west      |        |        | uo<br>ss            | s,     |
|---------------------------|------------|--------|----------|-------|----------|-----------|--------|--------|---------------------|--------|
| FLIGHTS                   | Air Canada | Alaska | Americar | Delta | Frontier | Southwest | Spirit | United | Vacation<br>Express | TOTALS |
| Atlanta, GA               | _          |        |          | 9     |          | 3         | 0,     |        | <b>–</b> –          | 12     |
| Baltimore, MD             |            |        |          |       |          | 4         |        |        |                     | 4      |
| Boston, MA                |            |        |          | 3     |          | 2         |        |        |                     | 5      |
| Cancun, Mexico            |            |        |          | *     |          | *         |        |        | *                   | *      |
| Charlotte, NC             |            |        | 8        |       |          |           |        |        |                     | 8      |
| Chicago, IL (Midway)      |            |        |          |       |          | 7         |        |        |                     | 7      |
| Chicago, IL (O'Hare)      |            |        | 9        |       |          |           |        | 7      |                     | 16     |
| Dallas, TX (Love Field)   |            |        |          |       |          | 1         |        |        |                     | 1      |
| Dallas/Ft. Worth, TX      |            |        | 5        |       |          |           |        |        |                     | 5      |
| Denver, CO                |            |        |          |       | *        | 2         |        | 2      |                     | 4      |
| Detroit, MI               |            |        |          | 6     |          |           |        |        |                     | 6      |
| Fort Lauderdale, FL       |            |        |          |       |          | 1         | 1      |        |                     | 2      |
| Fort Myers, FL            |            |        |          | *     |          | 1         | *      |        |                     | 1      |
| Houston, TX (Hobby)       |            |        |          |       |          | 1         |        |        |                     | 1      |
| Houston, TX (IAH)         |            |        |          |       |          |           |        | 4      |                     | 4      |
| Las Vegas, NV             |            |        |          |       |          | 2         | 1      |        |                     | 3      |
| Los Angeles, CA           |            |        | 2        | 1     |          |           |        |        |                     | 3      |
| Miami, FL                 |            |        | 4        | *     |          |           |        |        |                     | 4      |
| Minneapolis, MN           |            |        |          | 4     |          |           |        |        |                     | 4      |
| Myrtle Beach, SC          |            |        |          |       |          |           | *      |        |                     | *      |
| Nashville, TN             |            |        |          |       |          | 2         |        |        |                     | 2      |
| New Orleans, LA           |            |        |          |       |          | *         | *      |        |                     | *      |
| New York, NY (Kennedy)    |            |        | 1        | 3     |          |           |        |        |                     | 4      |
| New York, NY (LaGuardia)  |            |        | 6        | 6     |          |           |        |        |                     | 12     |
| New York, NY (Newark)     |            |        |          |       |          |           |        | 8      |                     | 8      |
| Orlando, FL               |            |        |          | *     | *        | 4         | 1      |        |                     | 5      |
| Philadelphia, PA          |            |        | 6        |       |          |           |        |        |                     | 6      |
| Phoenix, AZ               |            |        | 2        |       |          | 1         |        |        |                     | 3      |
| Punta Cana, Dom. Republic |            |        |          |       |          |           |        |        | *                   | *      |
| Raleigh/Durham, NC        |            |        |          | 2     | *        |           |        |        |                     | 2      |
| Salt Lake City, UT        |            |        |          | 1     |          |           |        |        |                     | 1      |
| San Francisco, CA         |            |        |          |       |          |           |        | 1      |                     | 1      |
| St. Louis, MO             |            |        |          |       |          | 2         |        |        |                     | 2      |
| Seattle, WA               |            | 1      |          |       |          |           |        |        |                     | 1      |
| Tampa/St. Petersburg, FL  |            |        |          |       | *        | 2         | *      |        |                     | 2      |
| Toronto, Canada           | 4          |        |          |       |          |           |        |        |                     | 4      |
| Washington, DC (Dulles)   |            |        |          |       |          |           |        | 4      |                     | 4      |
| Washington, DC (National) |            |        | 5        |       |          | 2         |        |        |                     | 7      |
| West Palm Beach, FL       |            |        |          |       | *        |           |        |        |                     | *      |
| TOTALS                    | 4          | 1      | 48       | 35    | 1-2      | 37        | 3-5    | 26     | *                   | 154    |

<sup>\*</sup> Operates less than daily and/or seasonally