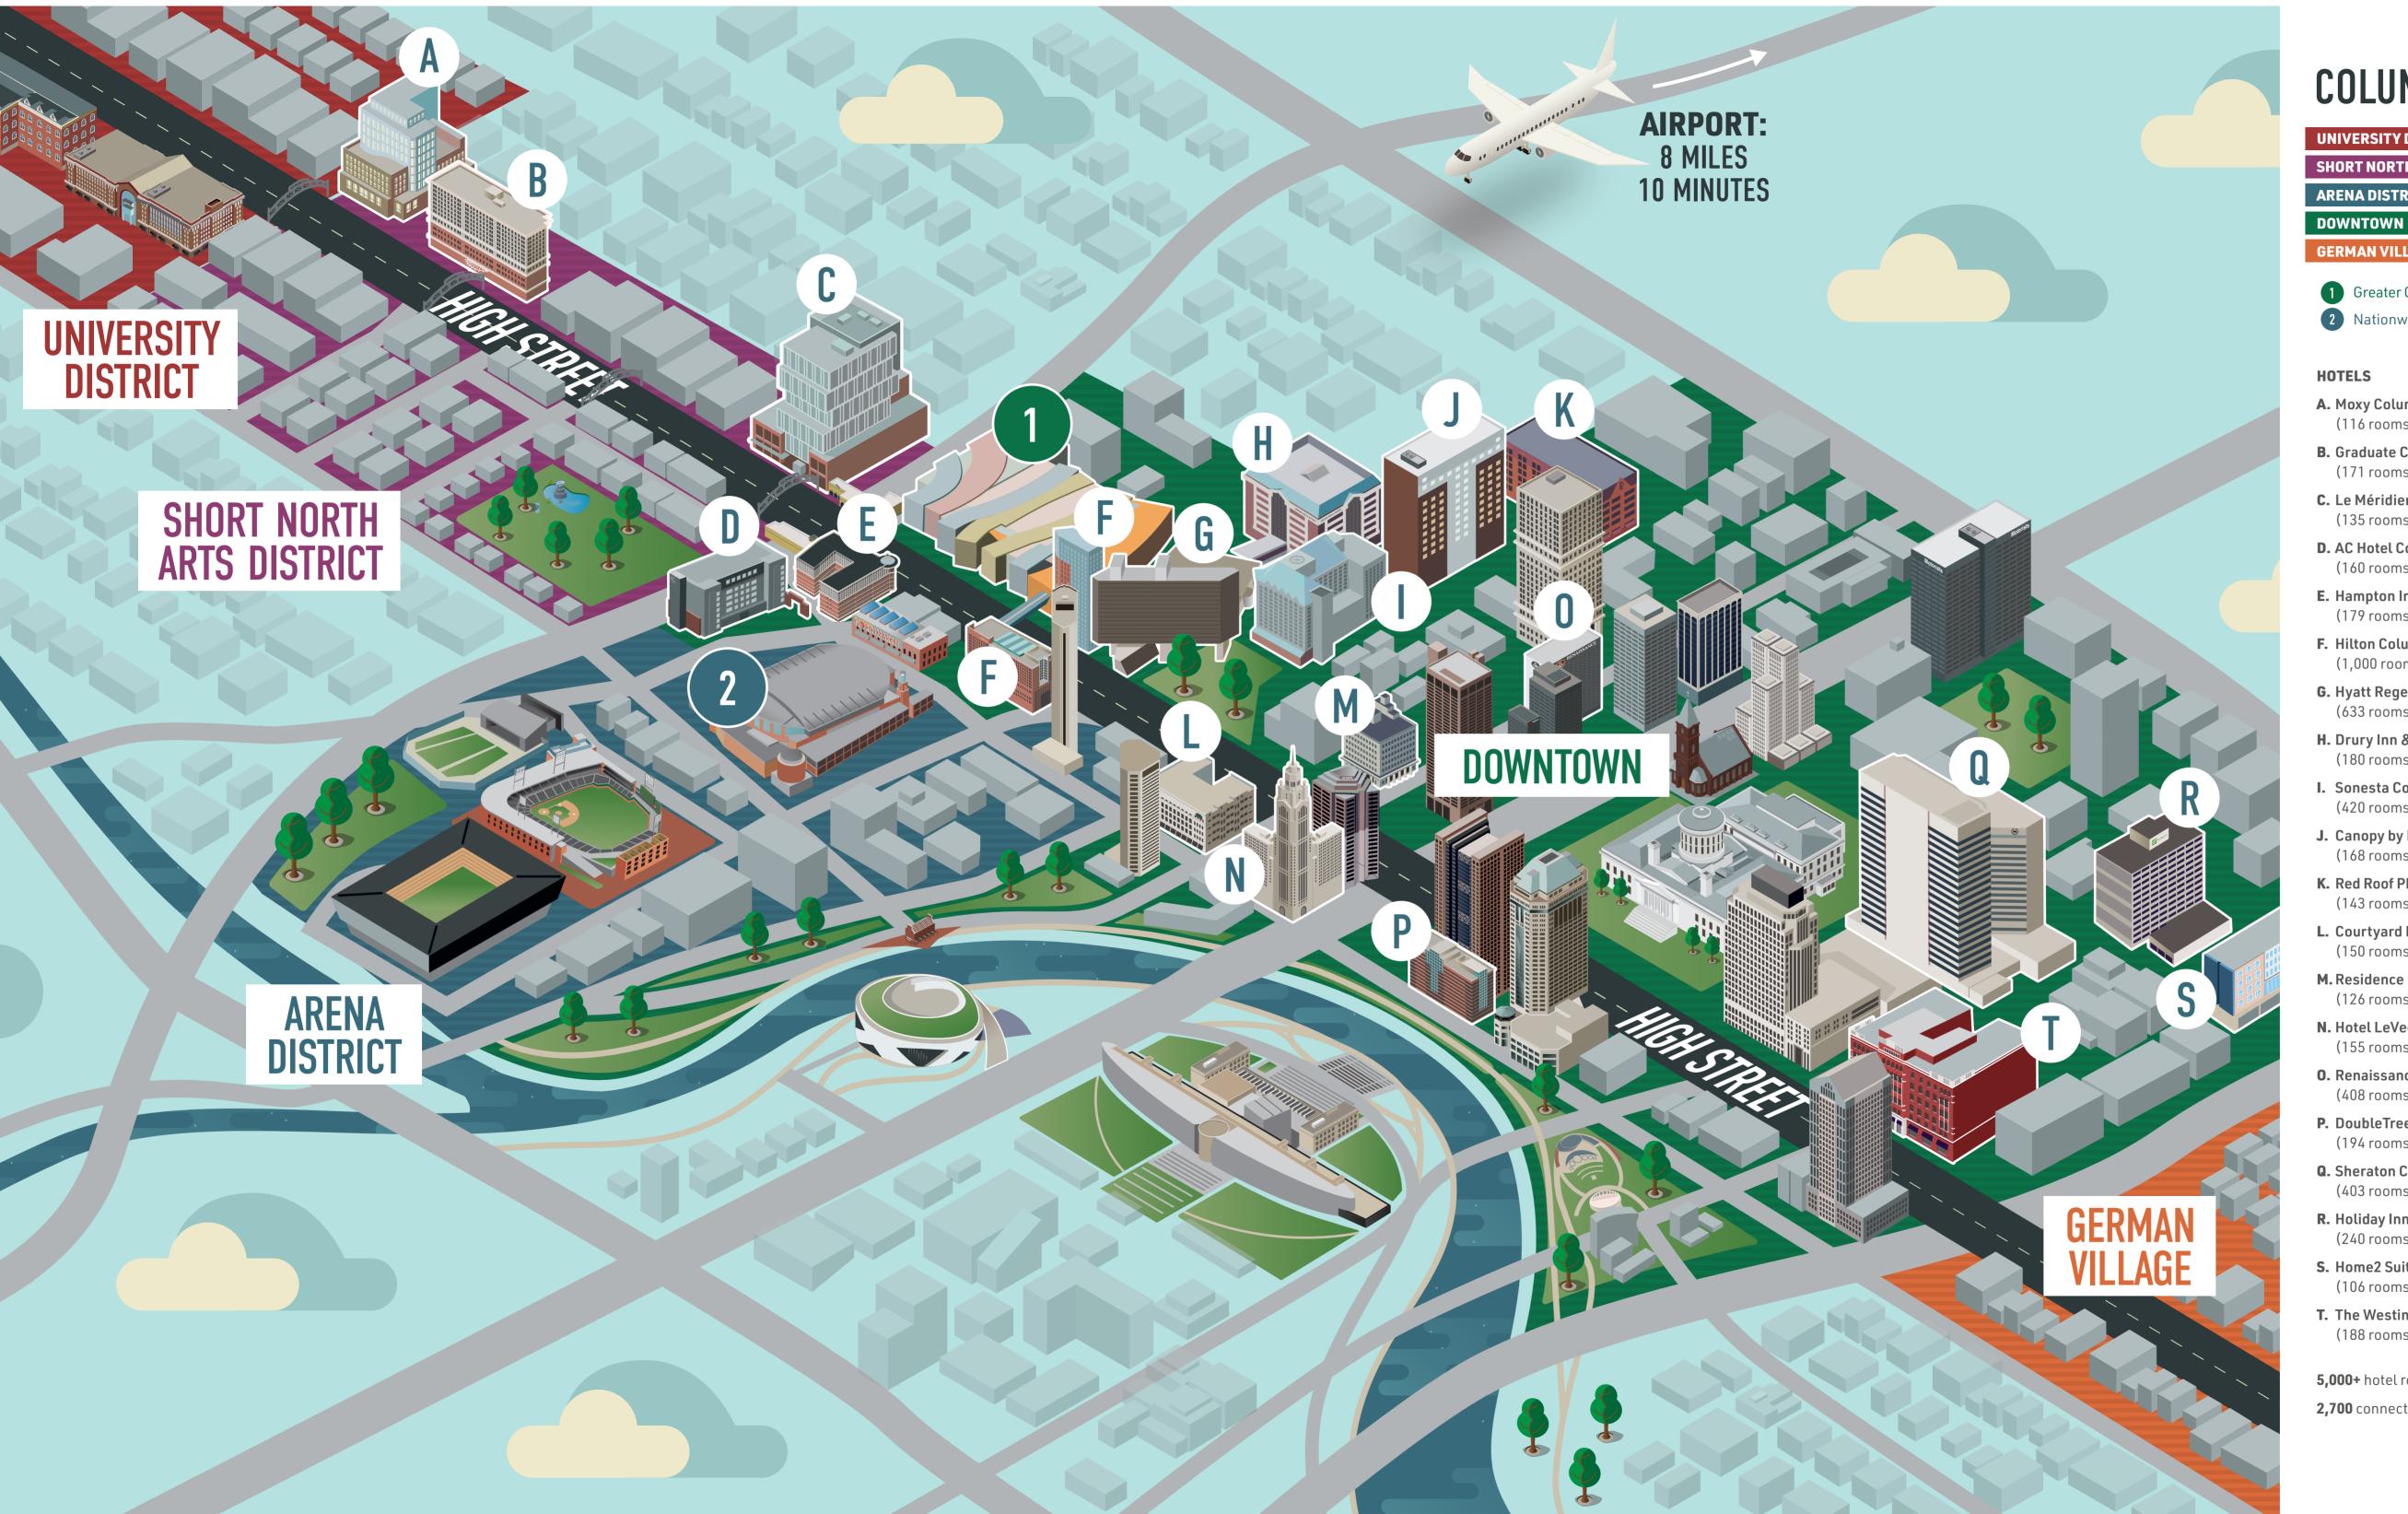

## **COLUMBUS MAP KEY**

**UNIVERSITY DISTRICT** 

SHORT NORTH ARTS DISTRICT

ARENA DISTRICT

## **GERMAN VILLAGE**

- 1 Greater Columbus Convention Center (1.8M sq. ft. total)
- 2 Nationwide Arena (20,000 capacity)

## **HOTELS**

A. Moxy Columbus Short North

(116 rooms | 6 blocks)

**B.** Graduate Columbus

(171 rooms | 4 blocks)

C. Le Méridien Columbus, The Joseph (135 rooms | 2 blocks)

D. AC Hotel Columbus Downtown

(160 rooms | 1 block | Opening in 2021)

E. Hampton Inn & Suites Columbus Downtown (179 rooms | Adjacent)

F. Hilton Columbus Downtown

(1,000 rooms | Connected)

G. Hyatt Regency Columbus (633 rooms | Connected)

H. Drury Inn & Suites Columbus Convention Center (180 rooms | Connected)

I. Sonesta Columbus Downtown

(420 rooms | Connected)

J. Canopy by Hilton Columbus Downtown Short North

(168 rooms | Adjacent)

K. Red Roof PLUS+ Columbus Downtown | Convention Center (143 rooms | Adjacent)

L. Courtyard by Marriott Columbus Downtown

(150 rooms | 3 blocks)

M. Residence Inn by Marriott Columbus Downtown

(126 rooms | 5 blocks)

N. Hotel LeVeque, Autograph Collection

(155 rooms | 5 blocks)

**0.** Renaissance Columbus Downtown Hotel (408 rooms | 5 blocks)

P. DoubleTree Suites by Hilton Hotel Columbus Downtown (194 rooms | 6 blocks)

Q. Sheraton Columbus at Capitol Square

(403 rooms | 7 blocks)

R. Holiday Inn Columbus Downtown Capitol Square

(240 rooms | 8 blocks)

S. Home2 Suites by Hilton Columbus Downtown

(106 rooms | 16 blocks)

T. The Westin Great Southern Columbus

(188 rooms | 10 blocks)

**5,000+** hotel rooms downtown

**2,700** connected/adjacent the Convention Center