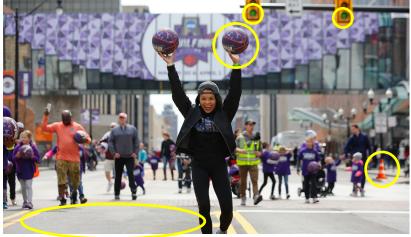

### Photo challenge

What's different between these two photos? There are five differences, circle each one you notice.

#### **Photo Challenge**