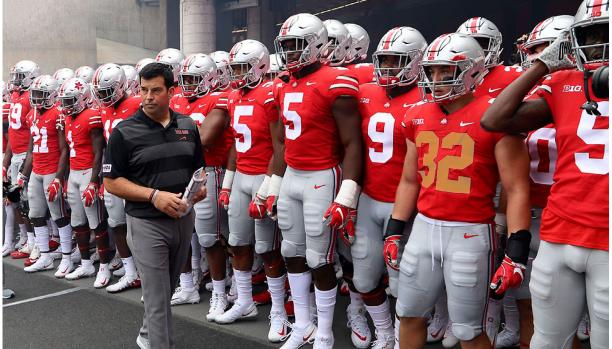

#### What's different between these two photos? There are five differences, circle each one you notice.

### Photo challenge

What's different between these two photos? There are five differences, circle each one you notice.

#### **Photo Challenge**