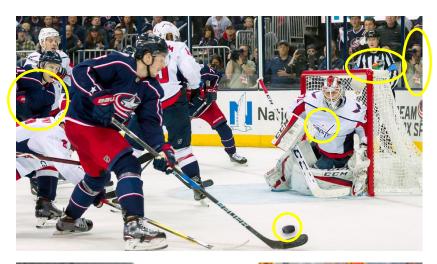

### Photo challenge

#### What's different between these two photos? There are five differences, circle each one you notice.

#### **Photo Challenge**