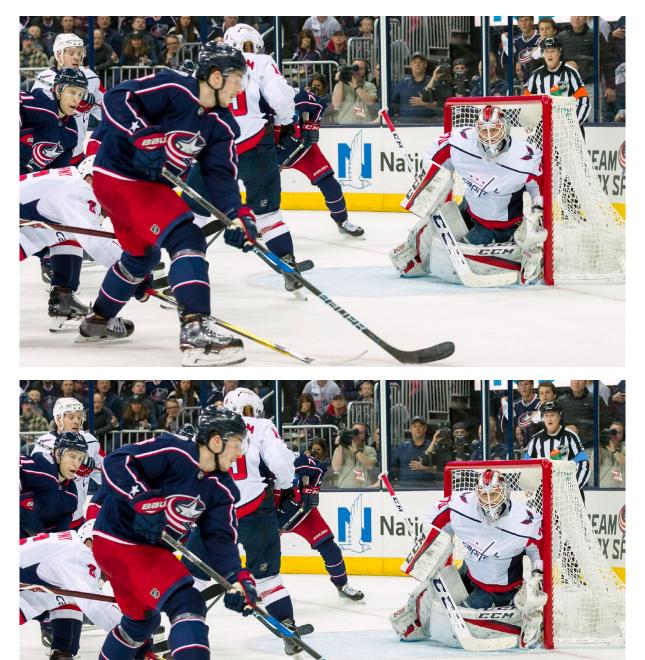

### Photo challenge

#### What's different between these two photos? There are five differences, circle each one you notice.