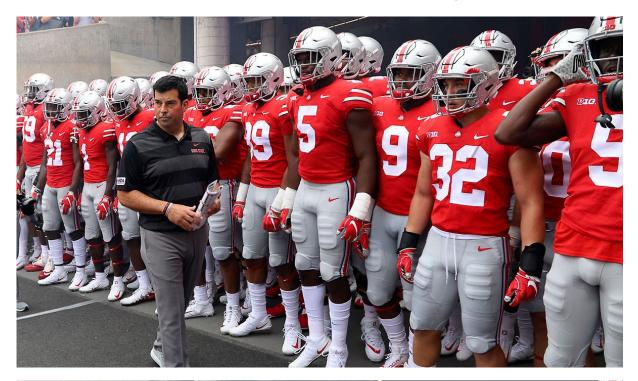

#### What's different between these two photos? There are five differences, circle each one you notice.

### Photo challenge

What's different between these two photos? There are five differences, circle each one you notice.

#### **Photo Challenge**