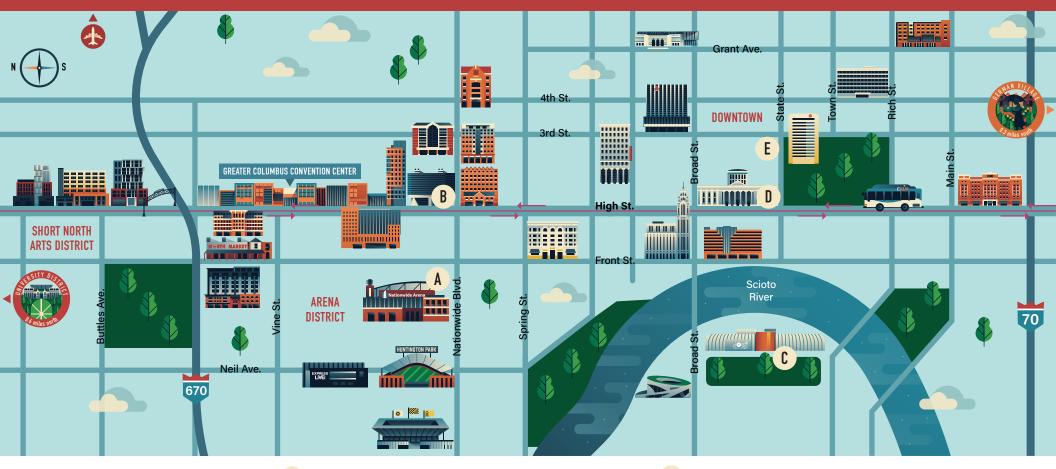

# DOWNTOWN MOTORCOACH PARKING MAP

### DOWNTOWN MOTORCOACH PARKING

Be sure to ask the venue you are visiting for specific recommendations on parking. You also may contact the City of Columbus at 614-645-7497 to requesst a parking permit. They are very accommodating and ask for notice of at least three business days.

Public parking can be found at:

#### **A** NATIONWIDE ARENA

200 W. Nationwide Blvd. Located on the northwest side of the Arena. | 614-228-2885 | Paid

#### **B** GREATER COLUMBUS CONVENTION CENTER

140 E. Nationwide Blvd. Located at east lot on north side of Nationwide Blvd., west of 4th St. | 614-827-2526 | Paid

C COSI

333 W Broad St. Located between W. Town St., Starling St., State St. and Belle St. | 614-629-3171 | Paid

## D OHIO STATEHOUSE

1 Capitol Sq. Located on north side of State St. between 3rd St. and High St. | 614-728-2557 | Free

## **E** OHIO STATEHOUSE

1 Capitol Sq. Located on west side of 3rd St. between Broad St. and State St. Drop-off, pick-up only. | 614-728-2557 | Free