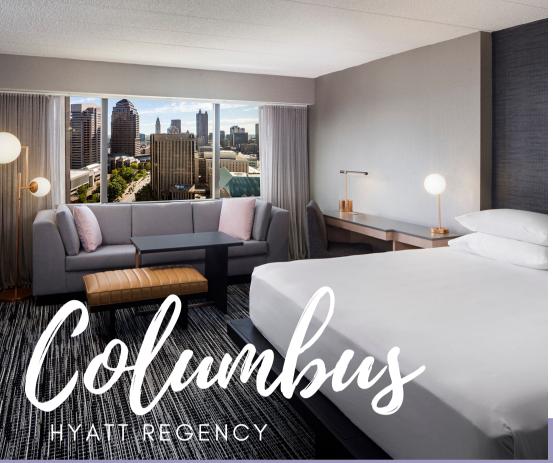

## 633 GUEST ROOMS

186 King, 414 Queen/Queen, 15 Deluxe King & 18 Suites Complete guest room renovation in 2021

70,000+ SQ. FT. MEETING SPACE One 15K Sq. Ft. Ballroom, Three 6K Sq. Ft. Junior Ballrooms and 20+ Breakout Spaces