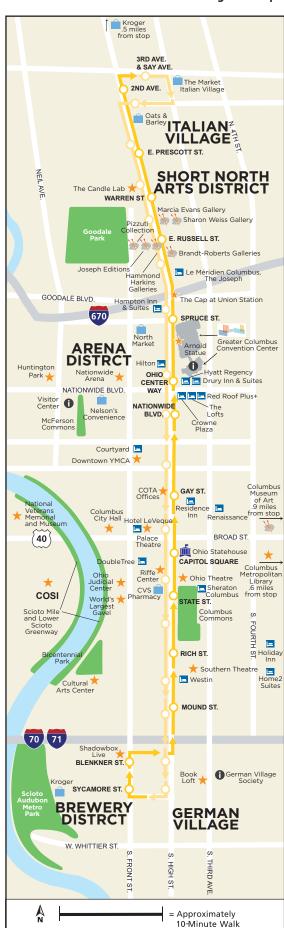

# **CBUS** attractions by stop - **Northbound**

COTA's CBUS® is the city's free Downtown Circulator, traveling from Brewery District, through Downtown to Short North Arts District, and back again. CBUS runs every 10-15 minutes, 7 days a week!

**CBUS Hours:** Mon. - Thurs. 7 a.m - 10 p.m., Fri. 7 a.m. - 12 a.m., Sat. 9 a.m.- 12 a.m., Sun. 10:30 a.m.- 6 p.m., Holiday hours may vary.

## E. Nationwide Blvd.

- ★ Nationwide Arena
- Nelson's Convenience Store
- McFerson Commons
- ★ Huntington Park
- Visitor Center

# **Ohio Center Way**

- Greater Columbus Convention Center South End
  - 1 Visitor Center inside GCCC
  - Hyatt Regency Columbus
  - Hilton Columbus Downtown
  - Drury Inn & Suites
  - Red Roof Inn + Columbus Downtown - Convention Center
  - Crowne Plaza Columbus
  - Downtown
  - The Lofts Hotel

## Spruce St.

- ★ The Cap at Union Station
- Hampton Inn & Suites Columbus Downtown
- Greater Columbus Convention
  Center North End
  - North Market
- ★ Arnold Statue

#### E. Russell St.

- Le Méridien Columbus, The Joseph
- Pizzuti Collection
- Goodale Park
- Brandt-Roberts Galleries
- 🆢 Hammond Harkins Galleries
- 🖢 Joseph Editions

# E. Warren St.

- Goodale Park
- 🖢 Marcia Evans Gallery
- Sharon Weiss Gallery
- ★ The Candle Lab

# E. Prescott St.

# 2nd Ave.

Oats & Barley

# 3rd Ave. & Say Ave.

- Kroger
- The Market Italian Village

## **Capitol Square**

- ★ Columbus City Hall
- ★ COSI
- Hotel LeVeque, Autograph Collection
- Palace Theatre
- Columbus Museum of Art
- Minimum Ohio Statehouse
- National Veterans Memorial and Museum

#### Gay St.

- ★ Downtown YMCA
- Courtyard by Marriott Downtown Columbus
- ★ COTA Offices
- Residence Inn by Marriott Columbus Downtown
- Renaissance Columbus Downtown Hotel

#### E. State St.

- ★ Ohio Judicial Center
- ★ World's Largest Gavel
- DoubleTree Suites by Hilton Hotel Columbus Downtown
- Scioto Mile and Lower Scioto Greenway
- CVS Pharmacy
- ★ Columbus Metropolitan Library
- Riffe Center
- Sheraton Columbus Capitol Square
- ★ Ohio Theatre
- Columbus Commons

#### E. Rich St.

- Bicentennial Park
- ★ Cultural Arts Center
- Holiday Inn Columbus Downtown -Capitol Square
- Columbus Commons

#### E. Mound St.

- ★ Southern Theatre
- The Westin Great Southern Columbus
- Home2 Suites

#### W. Blenkner St.

★ Shadowbox Live

# W. Sycamore St.

- Scioto Audubon Metro Park
- Kroger