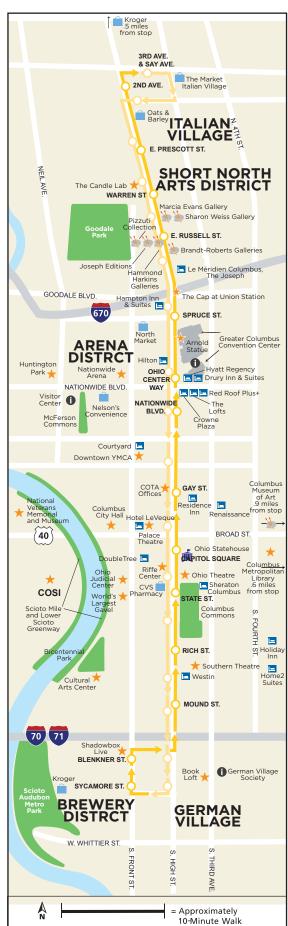

# **CBUS** attractions by stop - **Northbound**

COTA's CBUS® is the city's free Downtown Circulator, traveling from Brewery District, through Downtown to Short North Arts District, and back again. CBUS runs every 10-15 minutes, 7 days a week!

CBUS Hours: Mon.- Thurs. 7 a.m- 10 p.m., Fri. 7 a.m. - 12 a.m., Sat. 9 a.m.- 12 a.m., Sun. 10:30 a.m.- 6 p.m., Holiday hours may vary.

## W. Sycamore St.

- Scioto Audubon Metro Park
- Kroger

#### W. Blenkner St.

Shadowbox Live

#### E. Mound St.

- Southern Theatre
- The Westin Great Southern Columbus
- Home2 Suites

#### E. Rich St.

- **Bicentennial Park**
- Cultural Arts Center
- Holiday Inn Columbus Downtown -Capitol Square
- Columbus Commons

#### E. State St.

- Ohio Judicial Center
- World's Largest Gavel
- DoubleTree Suites by Hilton Hotel Columbus Downtown
- Scioto Mile and Lower Scioto Greenway
- **CVS Pharmacy**
- Columbus Metropolitan Library
- Riffe Center
- Sheraton Columbus Capitol Square
- Ohio Theatre
- Columbus Commons

#### **Capitol Square**

- Columbus City Hall
- COSI
- Hotel LeVeque, Autograph Collection
- Palace Theatre
- Columbus Museum of Art
- Ohio Statehouse
- National Veterans Memorial and Museum

#### Gay St.

- Downtown YMCA
- Courtyard by Marriott **Downtown Columbus**
- **COTA Offices**
- Residence Inn by Marriott Columbus Downtown
- Renaissance Columbus Downtown Hotel

#### E. Nationwide Blvd.

- Nationwide Arena
- Nelson's Convenience Store
- McFerson Commons
- Huntington Park
- Visitor Center

## **Ohio Center Way**

- **Greater Columbus Convention** Center South End
- Visitor Center inside GCCC
- Hyatt Regency Columbus
- Hilton Columbus Downtown
- Drury Inn & Suites
- Red Roof Inn + Columbus Downtown - Convention Center
- Crowne Plaza Columbus
- Downtown
- The Lofts Hotel

#### Spruce St.

- The Cap at Union Station
- Hampton Inn & Suites Columbus Downtown Greater Columbus Convention Center North End
- North Market
- ★ Arnold Statue

#### E. Russell St.

- Le Méridien Columbus, The Joseph
- Pizzuti Collection
- Goodale Park
- **Brandt-Roberts Galleries**
- Hammond Harkins Galleries
- Joseph Editions

## E. Warren St.

- Goodale Park
- 🆢 Marcia Evans Gallery
- 🖢 Sharon Weiss Gallery
- ★ The Candle Lab

## E. Prescott St.

#### 2nd Ave.

Oats & Barley

## 3rd Ave. & Say Ave.

- 📋 The Market Italian Village