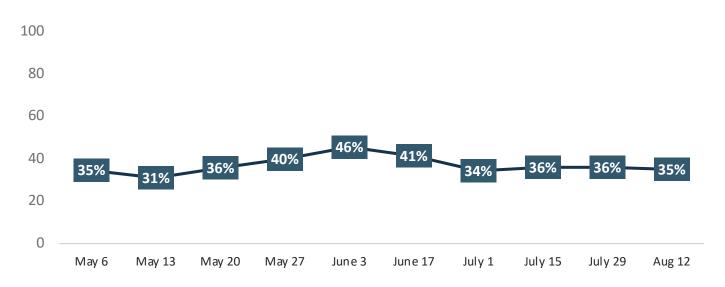

### Indicated that <u>Coronavirus</u> Would Greatly Impact their Decision to Travel in the Next Six Months