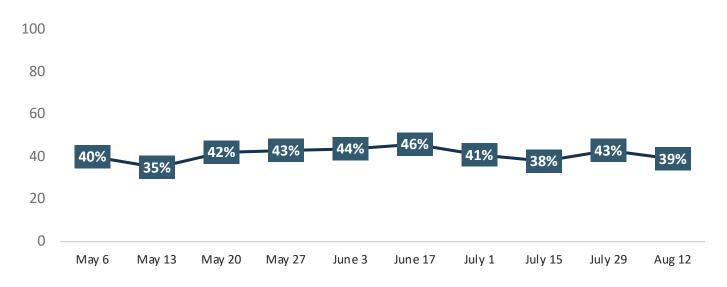

### Indicated that the <u>Economy</u> Would Greatly Impact their Decision to Travel in the Next Six Months