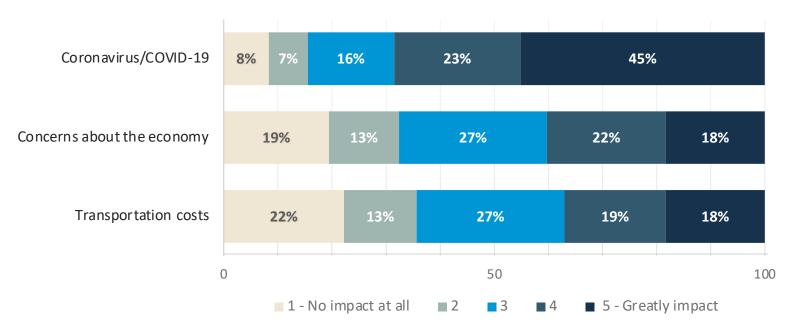

### **Factors Impacting Decisions to Travel in Next 6 Months**

### Indicated that <u>Coronavirus</u> Would Greatly Impact their Decision to Travel in the Next Six Months

### Indicated that the <u>Economy</u> Would Greatly Impact their Decision to Travel in the Next Six Months