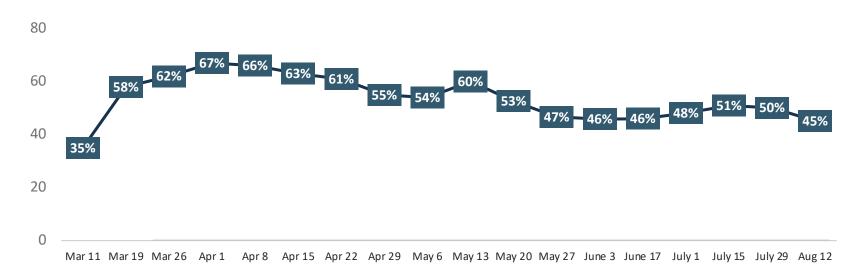

# Travelers Planning to Change Upcoming Travel Plans Due to COVID-19 Comparison

0 — Mar 11 Mar 19 Mar 26 Apr 1 Apr 8 Apr 15 Apr 22 Apr 29 May 6 May 13 May 20 May 27 June 3 June 17 July 1 July 15 July 29 Aug 12