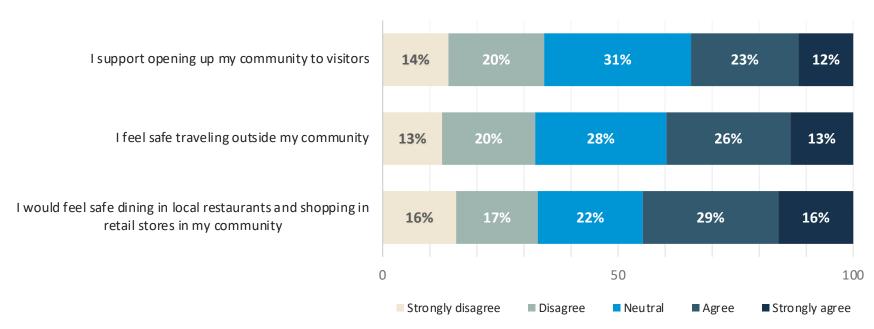

### I Support Opening Up My Community to Visitors Comparison of Travelers Who Strongly Agree or Agree

## I Feel Safe Traveling Outside My Community Comparison of Travelers Who Strongly Agree or Agree

# I Would Feel Safe Dining in Local Restaurants and Shopping in Retail Stores Within My Community

**Comparison of Travelers Who Strongly Agree or Agree** 