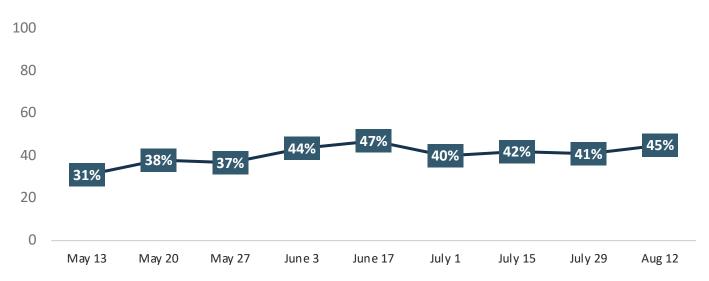

### I Support Opening Up My Community to Visitors Comparison of Travelers Who Strongly Agree or Agree