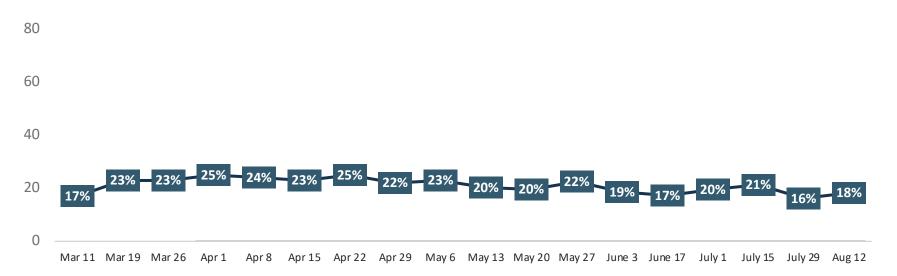

# Travelers Planning to Change Upcoming Travel Plans Due to COVID-19 Comparison

0 — Mar 11 Mar 19 Mar 26 Apr 1 Apr 8 Apr 15 Apr 22 Apr 29 May 6 May 13 May 20 May 27 June 3 June 17 July 1 July 15 July 29 Aug 12