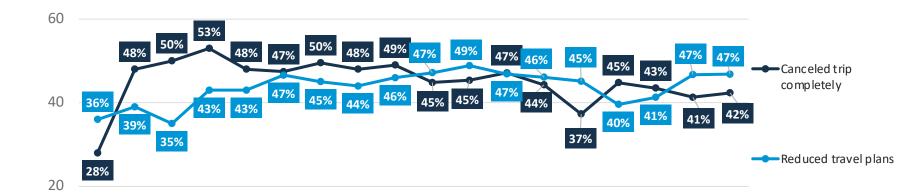

### Impact of COVID-19 on Upcoming Travel Plans Comparison

Mar 11 Mar 19 Mar 26 Apr 1 Apr 8 Apr 15 Apr 22 Apr 29 May 6 May 13 May 20 May 27 June 3 June 17 July 15 July 29 Aug 12

Base: Coronavirus Changed Travel Plans

### Impact of COVID-19 on Upcoming Travel Plans Comparison

Base: Coronavirus Changed Travel Plans