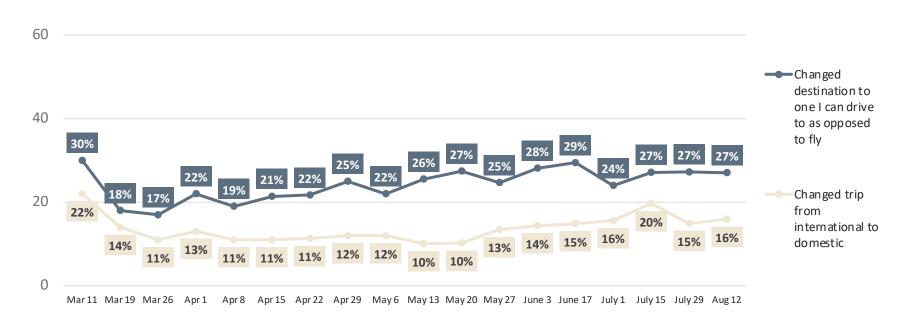

### **Travel Sentiment Study Wave 18**

AUGUST 18, 2020





### COVID-19

# TRAVEL SENTIMENT STUDY WAVE 18

Fielded August 12, 2020
U.S. National Sample of 1,000 adults 18+







of travelers planning to travel in the next six months will change their travel plans due to coronavirus







# Travelers Planning to Change Upcoming Travel Plans Due to COVID-19 Comparison



0 — Mar 11 Mar 19 Mar 26 Apr 1 Apr 8 Apr 15 Apr 22 Apr 29 May 6 May 13 May 20 May 27 June 3 June 17 July 1 July 15 July 29 Aug 12



### Impact of COVID-19 on Upcoming Travel Plans Comparison



Mar 11 Mar 19 Mar 26 Apr 1 Apr 8 Apr 15 Apr 22 Apr 29 May 6 May 13 May 20 May 27 June 3 June 17 July 15 July 29 Aug 12

Base: Coronavirus Changed Travel Plans





### Impact of COVID-19 on Upcoming Travel Plans Comparison



Base: Coronavirus Changed Travel Plans



### **Factors Impacting Decisions to Travel in Next 6 Months**







### Indicated that <u>Coronavirus</u> Would Greatly Impact their Decision to Travel in the Next Six Months





### Indicated that the <u>Economy</u> Would Greatly Impact their Decision to Travel in the Next Six Months





### **Travelers with Travel Plans in the Next Six Months Comparison**





### I am hesitant to travel because...



Base: Travelers with hesitations about traveling





<sup>\*</sup>Travel quarantines, etc.

<sup>\*\*</sup>Mask requirements, social distancing, etc.

### **Perceptions of Safety and Travel**







### I Support Opening Up My Community to Visitors Comparison of Travelers Who Strongly Agree or Agree







## I Feel Safe Traveling Outside My