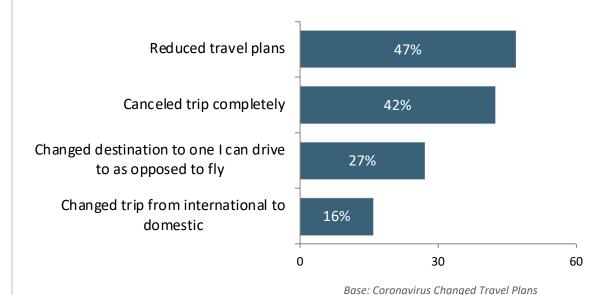

### Impact of COVID-19 on Upcoming Travel Plans Comparison

Mar 11 Mar 19 Mar 26 Apr 1 Apr 8 Apr 15 Apr 22 Apr 29 May 6 May 13 May 20 May 27 June 3 June 17 July 15 July 29 Aug 12

Base: Coronavirus Changed Travel Plans

### Impact of COVID-19 on Upcoming Travel Plans Comparison

Base: Coronavirus Changed Travel Plans