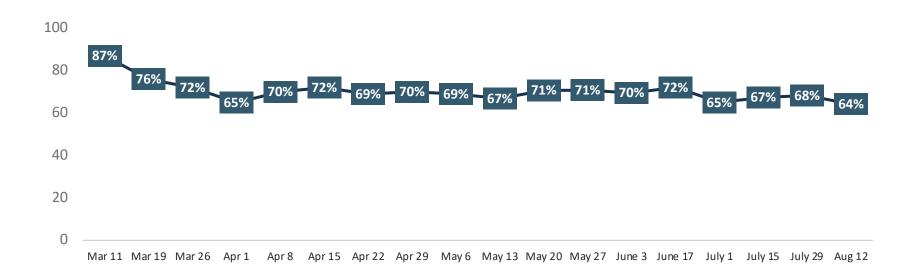

### Impact of COVID-19 on Upcoming Travel Plans Comparison

Mar 11 Mar 19 Mar 26 Apr 1 Apr 8 Apr 15 Apr 22 Apr 29 May 6 May 13 May 20 May 27 June 3 June 17 July 15 July 29 Aug 12

Base: Coronavirus Changed Travel Plans

### Impact of COVID-19 on Upcoming Travel Plans Comparison

Base: Coronavirus Changed Travel Plans