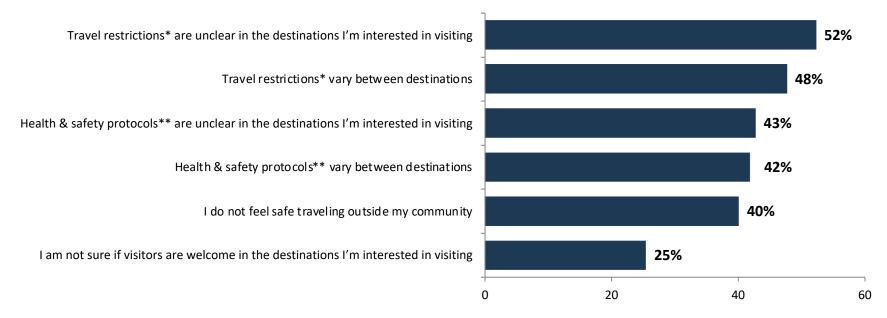

### I am hesitant to travel because...

Base: Travelers with hesitations about traveling

<sup>\*</sup>Travel quarantines, etc.

<sup>\*\*</sup>Mask requirements, social distancing, etc.