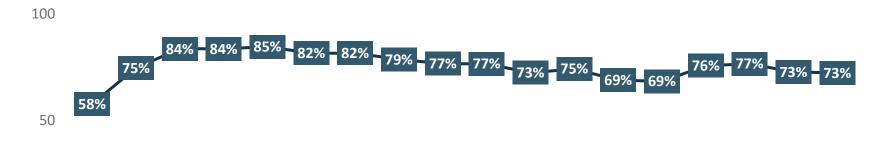

# Travelers Planning to Change Upcoming Travel Plans Due to COVID-19 Comparison

0 — Mar 11 Mar 19 Mar 26 Apr 1 Apr 8 Apr 15 Apr 22 Apr 29 May 6 May 13 May 20 May 27 June 3 June 17 July 1 July 15 July 29 Aug 12