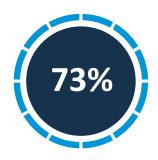

# TRAVEL SENTIMENT STUDY WAVE 18

Fielded August 12, 2020
U.S. National Sample of 1,000 adults 18+

of travelers planning to travel in the next six months will change their travel plans due to coronavirus