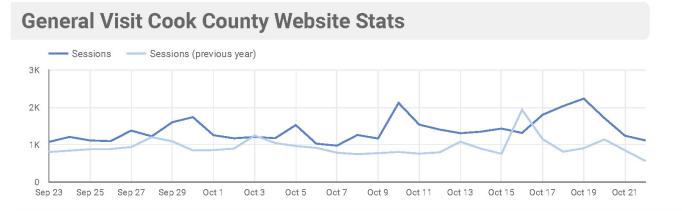

|  |  |  |  |  |  |  |  |  |
| Opuat  |                                                                                                                                  |  |  |  |  |  |  |  |  |  |
|        |                                                                                                                                  |  |  |  |  |  |  |  |  |  |
|        |                                                                                                                                  |  |  |  |  |  |  |  |  |  |
|        |                                                                                                                                  |  |  |  |  |  |  |  |  |  |

### Marketing Update | October 2018







#### Top Sources Driving Traffic (overall) | MoM comparison

|     | Source               | Sessions     | % Δ      |
|-----|----------------------|--------------|----------|
| 1.  | google               | 19,994       | 21.0% 🕇  |
| 2.  | (direct)             | 10,819       | 11.7% 🕇  |
| З.  | Take5                | 2,308        | 234.0% 🕇 |
| 4.  | Facebook             | 1,759        | 162.9% 🕇 |
| 5.  | bing                 | 889          | -4.0% 🖡  |
| 6.  | exploreminnesota.com | 684          | 16.9% 🕇  |
| 7.  | ref.ppcmate.com      | 554          | 8.8% 🕇   |
| 8.  | m.facebook.com       | 550          | 1.1% 🕇   |
| 9.  | lutsen.com           | 378          | -6.7% 🖡  |
| 10. | facebook.com         | 302          | 33.0% 🕇  |
|     |                      | 1 - 10 / 327 | < >