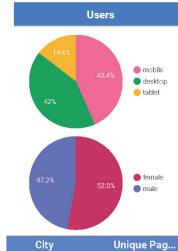

# Marketing Update | October 2018

| By Regior                      | n Website S                     | S                                               |                                            |                 | restions? |                                                                       | Sep 23,                           | 2018 - 00      | ot 22, 2018 🔹               |                       |                         |
|--------------------------------|---------------------------------|-------------------------------------------------|--------------------------------------------|-----------------|-----------|-----------------------------------------------------------------------|-----------------------------------|----------------|-----------------------------|-----------------------|-------------------------|
| Breakdown by LOCAL Users       |                                 |                                                 | City S                                     | essions 🔹       |           | City                                                                  | Se                                | ssions 🔻       | sions 🔹 Breakdown by Non-Lo |                       | Ion-Local User          |
| <u>_</u>                       |                                 |                                                 | Grand Maraîs                               | 1,336           | 1.        | Minneapolis                                                           |                                   | 6,189          |                             |                       |                         |
|                                | 2                               |                                                 | Schroeder                                  | 202             | 2.        | Chicago                                                               |                                   | 2,446          | 5                           |                       | and and                 |
|                                | Sector -                        | 3.                                              | Two Harbors                                | 134             | 3.        | Saint Paul                                                            |                                   | 1,800          | )                           |                       | det.                    |
|                                | S Mr.                           | 4                                               | Silver Bay                                 | 35              | 4.        | Omaha                                                                 |                                   | 1,303          | 3                           | $\exists$             | A M                     |
| 35 1,336                       | 43                              |                                                 | 1 - 4 / 4                                  | < >             | 5         | Duluth                                                                | 1 5 (0000                         | 854            |                             | 6,189                 | Se 13                   |
|                                |                                 |                                                 | Top Landing Pages   The first p            | bage they visit | т         | op Landing Pag                                                        | 1 - 5 / 2366                      | < >            | 122                         | 0,109                 |                         |
| Unique Pageviews <b>3,112</b>  | Page Title                      |                                                 |                                            | Ses             |           | Page Title                                                            |                                   |                | Sess                        | ons                   | Unique Pageviews 56,960 |
| 0,112                          | 11. Communities   Gu            | nflint ⊤ra                                      | il   Visit Cook County, MN                 | 41              | 1.        | Find a complete list                                                  | t of Webcams in Cook County, N    | Ainnesota      |                             | 9,478                 | 00,900                  |
| Sessions                       | 12. Discover Minneso            | a Hiking                                        | Trails   Visit Cook County, MN             | 31              | 2.        | Fall Colors MN   No                                                   | rth Shore Fall Getaways   Visit G | Cook County,   | MN                          | 4,253                 | Sessions                |
| 1,707                          | 13. The Top Minnesota Bik       |                                                 | ails   Visit Cook County, MN               | 18              | 3.        | Moose Madness Fe                                                      | estival in Grand Marais, MN   Oc  | tober          |                             | 3,590                 | 38,681                  |
|                                | 14. Go Agate Hunting            | Visit Co                                        | ok County, MN                              | 18              | 4.        | Experience the North                                                  | thern Lights in Minnesota   Visit | Cook Count     | y, MN                       | 3,011                 |                         |
| % New Sessions <b>43.94%</b>   | 15. Rainy Day Fun   Things to   |                                                 | o Inside   Visit Cook County, MN           | 17              | 5.        | 5. Home - Visit Cook County Minnesota                                 |                                   |                | 2,335                       | % New Sessions 62.24% |                         |
| 10.9170                        | 16. Lake Superior Stor          | m Festiv                                        | al - Cook County, Minnesota                | 16              | 6.        | Communities   Grar                                                    | nd Marais  Visit Cook County, M   | N              |                             | 1,772                 | 02.2170                 |
| Avg. Time on Page              | 17. Festivals and Events   Minn |                                                 | esota Things to Do   Visit Cook County, M  | N 15            | 7.        | 7. Lake Superior Storm Festival - Cook County, Minnesota              |                                   | 1,652          | Avg. Time on Page           |                       |                         |
| 00:01:49                       | 18. Page not found - V          | 8. Page not found - Visit Cook County Minnesota |                                            | 14              |           | 8. Art Along the Lake: Fall Studio Tour - Visit Cook County Minnesota |                                   |                |                             | 1,623                 | 00:02:19                |
|                                | 19. Looking for a room          | n tonight                                       | ? Find Lodging Availability & Business Hot | J 14            | 9.        | Minnesota Summer                                                      | Activities   The Fun Doesn't En   | d   Visit Cool | cCoun                       | 1,288                 | D (0)                   |
| Pages / Session <b>2.21</b>    | 20. Fair Colors with Thortti an |                                                 | re Fall Getaways   Visit Cook County, MN   | 13              | 10.       | Events   Visit Cook                                                   | County, MN                        |                |                             | 813                   | Pages / Session<br>1.79 |
| 2.21                           |                                 |                                                 | affic (overall)                            |                 | То        | Sources Driving Traffic (overall)                                     |                                   |                | 1 - 10 / 554 <              | >                     | 1.75                    |
| Source                         | Sessions 👻                      |                                                 | Campaign                                   | Ses             |           | Source                                                                | Sessions 👻                        |                | Campaign                    |                       | Sessions                |
| 1. google                      | 1,014                           | 1.                                              | (not set)                                  | 1,626           | 1.        | google                                                                | 18,262                            | 1.             | (not set)                   |                       | 30,402                  |
| 2. (direct)                    | 302                             | 2.                                              | Marketing Updates                          | 14              | 2.        | (direct)                                                              | 10,159                            | 2.             | display-google-rem          | arketing-us           | 3,370                   |
| 3. bing                        | 45                              | 3.                                              | 51565_Giant_Voices_VCC_Fall_Colors         | 13              | 3.        | Take5                                                                 | 2,279                             | 3.             | 51565_Giant_Voice           | s_VCC_Fall_           | Colors_D2 1,344         |
| 4. m.facebook.com              | 42                              | 4.                                              | FB-Moose-Madness                           | 12              | 4.        | Facebook                                                              | 1,699                             | 4.             | 51565_Giant_Voice           | s_VCC_Fall_           | Colors_D3 930           |
| 5. exploreminnesota            | .com 27                         | 5.                                              | Weekly Lodging Availability                | 6               | 5.        | bing                                                                  | 791                               | 5.             | Fall-Art-2018               |                       | 727                     |
| 6. yahoo                       | 23                              | 6.                                              | AWN_004:78a897a632e539bb_00000             |                 | 6.        | exploreminnesota.                                                     |                                   | 6.             | FB-Moose-Madnes             |                       | 525                     |
| 7. hs_email                    | 20                              | 7.                                              | CCVB October 2018                          | 4               | 7.        | ref.ppcmate.com                                                       | 552                               | 7.             | Storm-Festival-201          |                       | 446                     |
| 8. grandmaraisartcolony.org 18 |                                 | 8.                                              | Storm-Festival-2018                        | 4               | 8.        | m.facebook.com                                                        | 485                               | 8.             | search-google-gen           |                       | 429                     |
| 9. lutsen.com                  | 17                              | 9.                                              | 59dfdc163e-10_10_2018_Taconite_Ha          |                 | 9.        | lutsen.com                                                            | 347                               | 9.             | CCVB October 201            |                       | 90                      |
| 10. facebook.com               | 16<br>1-10/59 <b>&lt; &gt;</b>  | 10.                                             | AWN_004:78a897a632e539bb_00000             |                 | 10.       | facebook.com                                                          | 273<br>1 - 10 / 307 < 📏           | 10.            | Lake Superior - Sto         | m Festival            | 89<br>1-10/42 < >       |