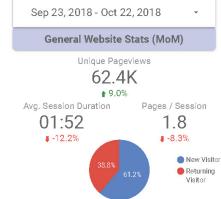

|  |  |  |  |  |  |  |  |  |
| Opuat  |                                                                                                                                  |  |  |  |  |  |  |  |  |  |
|        |                                                                                                                                  |  |  |  |  |  |  |  |  |  |
|        |                                                                                                                                  |  |  |  |  |  |  |  |  |  |
|        |                                                                                                                                  |  |  |  |  |  |  |  |  |  |

### Marketing Update | October 2018







#### Top Sources Driving Traffic (overall) | MoM comparison

|     | Source               | Sessions     | % Δ      |
|-----|----------------------|--------------|----------|
| 1.  | google               | 19,994       | 21.0% 🕇  |
| 2.  | (direct)             | 10,819       | 11.7% 🕇  |
| З.  | Take5                | 2,308        | 234.0% 🕇 |
| 4.  | Facebook             | 1,759        | 162.9% 🕇 |
| 5.  | bing                 | 889          | -4.0% 🖡  |
| 6.  | exploreminnesota.com | 684          | 16.9% 🕇  |
| 7.  | ref.ppcmate.com      | 554          | 8.8% 🕇   |
| 8.  | m.facebook.com       | 550          | 1.1% 🕇   |
| 9.  | lutsen.com           | 378          | -6.7% 🖡  |
| 10. | facebook.com         | 302          | 33.0% 🕇  |
|     |                      | 1 - 10 / 327 | < >