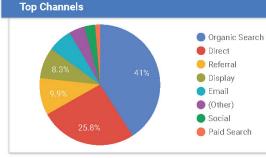

|  |  |  |  |  |  |  |  |  |
| Opuat  |                                                                                                                                  |  |  |  |  |  |  |  |  |  |
|        |                                                                                                                                  |  |  |  |  |  |  |  |  |  |
|        |                                                                                                                                  |  |  |  |  |  |  |  |  |  |
|        |                                                                                                                                  |  |  |  |  |  |  |  |  |  |

### Marketing Update | October 2018







#### Top Sources Driving Traffic (overall) | MoM comparison

|     | Source               | Sessions     | % Δ      |
|-----|----------------------|--------------|----------|
| 1.  | google               | 19,994       | 21.0% 🕇  |
| 2.  | (direct)             | 10,819       | 11.7% 🕇  |
| З.  | Take5                | 2,308        | 234.0% 🕇 |
| 4.  | Facebook             | 1,759        | 162.9% 🕇 |
| 5.  | bing                 | 889          | -4.0% 🖡  |
| 6.  | exploreminnesota.com | 684          | 16.9% 🕇  |
| 7.  | ref.ppcmate.com      | 554          | 8.8% 🕇   |
| 8.  | m.facebook.com       | 550          | 1.1% 🕇   |
| 9.  | lutsen.com           | 378          | -6.7% 🖡  |
| 10. | facebook.com         | 302          | 33.0% 🕇  |
|     |                      | 1 - 10 / 327 | < >