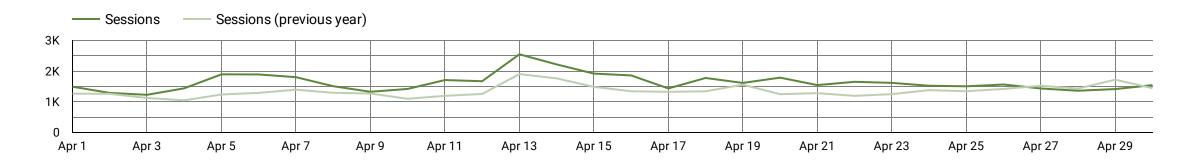

#### **Total Website Stats - YoY**

Sessions 49,032 ± 20.4%

Users 31,010 28.5% Pages / Session 1.57

Avg. Session Duration 00:01:32 -19.7%