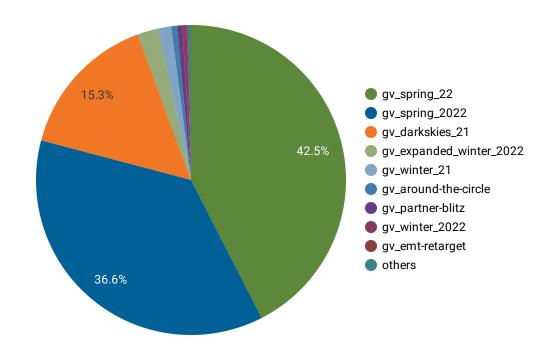

|
|----|---------------------------|-----------------|-------|
| 1. | waterfalls in mn          | 644             | 9.92% |
| 2. | things to do in minnesota | 510             | 7.52% |
| 3. | bird watching             | 369             | 1.84% |
| 4. | mn state parks waterfalls | 354             | 9.15% |
| 5. | minnesota hiking trails   | 338             | 4.08% |

#### **Top Sources of Paid Traffic**

|    | Source / Medium              | Sessions * |
|----|------------------------------|------------|
| 1. | google / cpc                 | 6,838      |
| 2. | facebook_instagram / psocial | 3,055      |
| 3. | drako / programmatic         | 2,268      |
| 4. | facebook / social            | 1,092      |
| 5. | lsm / email                  | 834        |

#### **Campaign Traffic Volume**



#### Google Ads Data

Avg. CPC **\$0.68** 

Clicks

\_

6,668

6.37%





Total Lodging Clickouts

2.2K

Unique Lodging Clickouts

2.1K

PDF Downloads

877.0

Video Views

8.2K

1.2K

**New Users** 

#### **Top 5 Lodging Page Clickouts**

|    | Clicks to Partner Pages        | Total Events 🔻 |
|----|--------------------------------|----------------|
| 1. | cascade vacation rentals       | 153            |
| 2. | gunflint lodge & outfitters    | 91             |
| 3. | lutsen resort on lake superior | 82             |
| 4. | lamb's resort and campground o | 71             |
| 5. | grand marais hotel co.         | 71             |

#### **Top 5 PDF Downloads**

|    | Asset Names                          | Total Events ▼ |
|----|--------------------------------------|----------------|
| 1