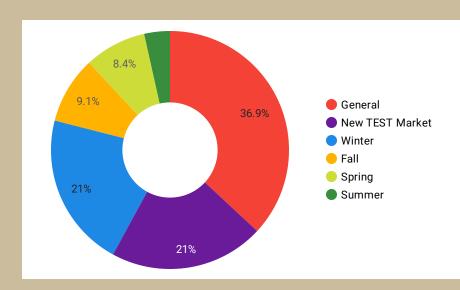

## **Marketing Budget By Season**

|    | Season          | Target Budget ▼ |
|----|-----------------|-----------------|
| 1. | General         | \$590,000       |
| 2. | New TEST Market | \$336,000       |
| 3. | Winter          | \$336,000       |
| 4. | Fall            | \$145,600       |
| 5. | Spring          | \$134,400       |
| 6. | Summer          | \$56,000        |
|    | Grand total     | \$1,598,000     |
|    |                 | 1-6/6 < >       |

Note: General includes some media & creative marketing spends for general digital/traditional promotions in addition to all fixed marketing expenses.