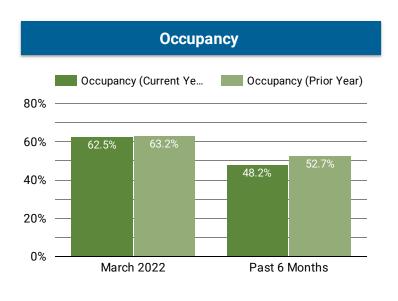

# County-wide Occupancy, ADR & RevPar Report

Executive Summary from DestiMetrics Report - detailed report available upon request.

\$119

0.5%

Timeframe ▼

March 2022

| Occupancy (Current Year) | Occupancy (Prior Year) | YoY Occupancy |  |  |
|--------------------------|------------------------|---------------|--|--|
| 62.5%                    | 63.2%                  | -1.1%         |  |  |

| Occupancy (Current Year) | Occupancy (Prior Year) | YoY Occupancy |
|--------------------------|------------------------|---------------|
| 48.2%                    | 52.7%                  | -8.5%         |
| ADR (Current Year)       | ADR (Prior Year)       | YoY ADR       |
| \$247                    | \$225                  | 9.8%          |
| RevPar (Current Year)    | RevPar (Prior Year)    | YoY RevPar    |