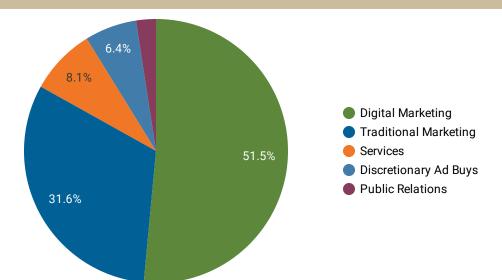

## VCC 3% Marketing Budget - FY 22-23

Fiscal year begins May 1

Digital Marketing

Traditional Marketing

Services

Fixed Marketing Expenses

Collateral

Discretionary Ad Buys

Visual Asset Procurement

Public Relations

Fixed Marketing Expenses includes Website, Marketing Partnerships, Tourism Initiatives & Research, Tools, etc.