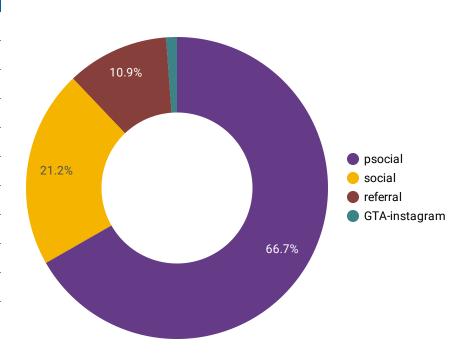

#### **Top Channels**

#### **Top Sources of Paid Traffic**

|    | Source / Medium              | Sessions * |
|----|------------------------------|------------|
| 1. | google / cpc                 | 6,838      |
| 2. | facebook_instagram / psocial | 3,055      |
| 3. | drako / programmatic         | 2,268      |
| 4. | facebook / social            | 1,092      |
| 5. | lsm / email                  | 834        |

### **Social Media Website Performance**

|     | Source             | Medium        | Users ▼ | Pages / Session | Avg. Session<br>Duration |
|-----|--------------------|---------------|---------|-----------------|--------------------------|
| 1.  | facebook_instagram | psocial       | 2,877   | 1.09            | 00:00:07                 |
| 2.  | facebook           | social        | 868     | 1.27            | 00:01:41                 |
| 3.  | m.facebook.com     | referral      | 192     | 1.41            | 00:00:28                 |
| 4.  | t.co               | referral      | 100     | 1.29            | 00:01:18                 |
| 5.  | l.facebook.com     | referral      | 76      | 1.84            | 00:01:28                 |
| 6.  | lm.facebook.com    | referral      | 52      | 1.95            | 00:00:57                 |
| 7.  | Instagram          | GTA-instagram | 50      | 2               | 00:01:37                 |
| 8.  | twitter            | social        | 46      | 1.53            | 00:00:28                 |
| 9.  | facebook.com       | referral      | 16      | 1               | 00:00:00                 |
| 10. | l.instagram.com    | referral      | 11      | 1.08            | 00:00:14                 |
| 11. | pinterest.com      | referral      | 9       | 2.5             | 00:01:54                 |
|     |                    | Grand total   | 4,295   | 1.2             | 00:00:35                 |
|     |                    |               |         | 1 - 20 / 2      | 20 < >                   |