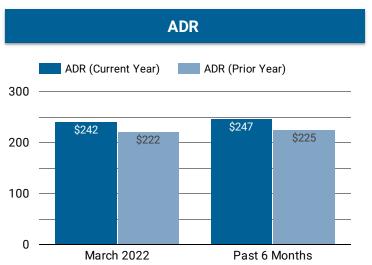

# County-wide Occupancy, ADR & RevPar Report

Executive Summary from DestiMetrics Report - detailed report available upon request.

\$119

0.5%

Timeframe ▼

March 2022

| Occupancy (Current Year) | Occupancy (Prior Year) | YoY Occupancy |  |  |
|--------------------------|------------------------|---------------|--|--|
| 62.5%                    | 63.2%                  | -1.1%         |  |  |

| ADR (Current Year) | ADR (Prior Year) | YoY ADR |
|--------------------|------------------|---------|
| \$242              | \$222            | 8.9%    |

| RevPar (Current Year) | RevPar (Prior Year) | YoY RevPar |
|-----------------------|---------------------|------------|
| \$151                 | \$140               | 7.7%       |

| Occupancy (Current Year) | Occupancy (Prior Year) | YoY Occupancy |
|--------------------------|------------------------|---------------|
| 48.2%                    | 52.7%                  | -8.5%         |
| ADR (Current Year)       | ADR (Prior Year)       | YoY ADR       |
| \$247                    | \$225                  | 9.8%          |
| RevPar (Current Year)    | RevPar (Prior Year)    | YoY RevPar    |

\$118

| Timeframe ▼   |
|---------------|
| Past 6 Months |