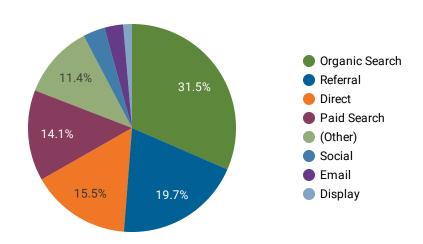

#### **Top Channels**

#### **Top 5 Web Sources**

|    | Source              | Users ▼ |
|----|---------------------|---------|
| 1. | google              | 14,584  |
| 2. | (direct)            | 3,336   |
| 3. | facebook_instagram  | 2,877   |
| 4. | duluthharborcam.com | 2,381   |
| 5. | drako               | 2,106   |