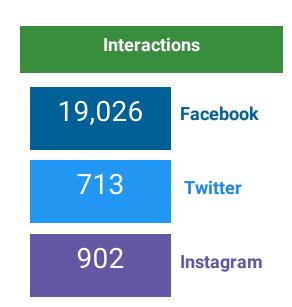

### **Social Media Website Performance**

|     | Source             | Medium        | Users ▼ | Pages / Session | Avg. Session<br>Duration |
|-----|--------------------|---------------|---------|-----------------|--------------------------|
| 1.  | facebook_instagram | psocial       | 2,877   | 1.09            | 00:00:07                 |
| 2.  | facebook           | social        | 868     | 1.27            | 00:01:41                 |
| 3.  | m.facebook.com     | referral      | 192     | 1.41            | 00:00:28                 |
| 4.  | t.co               | referral      | 100     | 1.29            | 00:01:18                 |
| 5.  | l.facebook.com     | referral      | 76      | 1.84            | 00:01:28                 |
| 6.  | lm.facebook.com    | referral      | 52      | 1.95            | 00:00:57                 |
| 7.  | Instagram          | GTA-instagram | 50      | 2               | 00:01:37                 |
| 8.  | twitter            | social        | 46      | 1.53            | 00:00:28                 |
| 9.  | facebook.com       | referral      | 16      | 1               | 00:00:00                 |
| 10. | l.instagram.com    | referral      | 11      | 1.08            | 00:00:14                 |
| 11. | pinterest.com      | referral      | 9       | 2.5             | 00:01:54                 |
|     |                    | Grand total   | 4,295   | 1.2             | 00:00:35                 |
|     |                    |               |         | 1 - 20 / 2      | 20 < >                   |