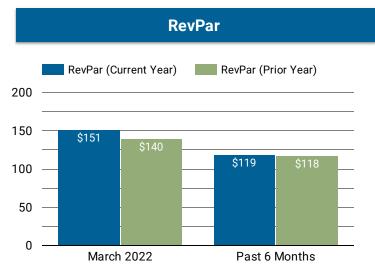

# County-wide Occupancy, ADR & RevPar Report

Executive Summary from DestiMetrics Report - detailed report available upon request.

\$119

0.5%

Timeframe ▼

March 2022

| Occupancy (Current Year) | Occupancy (Prior Year) | YoY Occupancy |  |  |
|--------------------------|------------------------|---------------|--|--|
| 62.5%                    | 63.2%                  | -1.1%         |  |  |

| ADR (Current Year) | ADR (Prior Year) | YoY ADR |
|--------------------|------------------|---------|
| \$242              | \$222            | 8.9%    |

| RevPar (Current Year) | RevPar (Prior Year) | YoY RevPar |
|-----------------------|---------------------|------------|
| \$151                 | \$140               | 7.7%       |

| Occupancy (Current Year) | Occupancy (Prior Year) | YoY Occupancy |
|--------------------------|------------------------|---------------|
| 48.2%                    | 52.7%                  | -8.5%         |
| ADR (Current Year)       | ADR (Prior Year)       | YoY ADR       |
| \$247                    | \$225                  | 9.8%          |
| RevPar (Current Year)    | RevPar (Prior Year)    | YoY RevPar    |

\$118

| Timeframe ▼   |
|---------------|
| Past 6 Months |