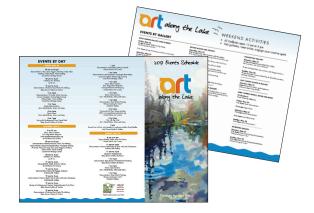

# **2017**Summer Campaign Recap





#### **Print:**

Markets covered: MN, WI, MI, ND, SD, Ontario























## Website Design:





#### **Outdoor:**

Markets covered: TC Metro and Key Suburbs Flight dates: May 29 - June 16, 2017























## **Website Banners:**





## **Television:**

Markets covered: MN, WI

Weather sponsorship, Spot buy, Contest

KMSP Fox 9: Air dates: June 15 - July 16, 2017

Quincy (NBC/CBS in Duluth): Air dates: June 27 - July 20, 2017



















## Digital:

Digital ads, emailers, video preroll, e-newsletters, KMSP Contest





















# Logo Redesign:





LUTSEN • TOFTE SCHROEDER GRAND MARAIS GUNFLINT TRAIL GRAND PORTAGE



## **Emailers:**













#### **Events:**

Art Along the Lake, BWCA, Le Grand du Nord