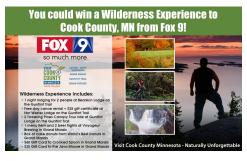

## **Television:**

Markets covered: MN, WI

Weather sponsorship, Spot buy, Contest

KMSP Fox 9: Air dates: June 15 - July 16, 2017

Quincy (NBC/CBS in Duluth): Air dates: June 27 - July 20, 2017