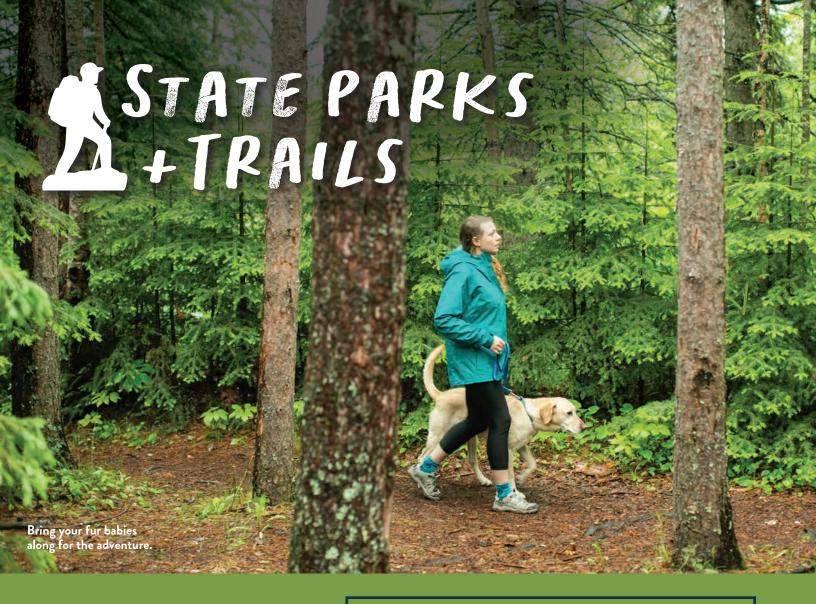

# 3,340 SQUARE MILES

OF WILD LANDS TO DISCOVER

As soon as you enter Cook County, the vast natural landscape will take your breath away. You'll be ready to get out into nature to experience it all. Throughout the area, you'll find incredible state parks, a national monument, wilderness areas and national scenic trails. These hidden gems are wild and beautiful, each unique in its own right, and each waiting to be explored.

Our parks are home to countless miles of trails that take you into the wild heart of Cook County. For most of the year, you can hike, bike and OTV/ATV

through rugged terrain, and when the snow falls, our trails transform into a winter wonderland for cross country skiing, snowshoeing, fat tire biking, dog sledding, skijoring and snowmobiling. Further inland, in the Boundary Waters Canoe Area Wilderness (BWCAW), you can paddle a canoe or kayak and portage through our state's most remote wilderness area.

Whether you're planning a day trip or longer camping excursion, Cook County state and national parks and trails are waiting.

Just one mile northeast of Schroeder on

Just one mile northeast of Schroeder on Highway 61, this park boasts incredible trails for hikers of all abilities and stunning views of the Temperance River Gorge. Hike to Hidden Falls or the summit of Carlton Peak and enjoy every moment of spectacular views. For the history aficionados out there, the river earned its name because it has no sand bar, and a place without a "bar" deserves to be called Temperance!