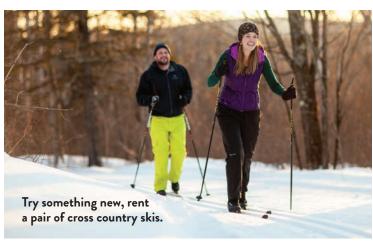

Cyclists come to enjoy over 2,000 miles of potential rides. From the paved Gitchi-Gami State Trail, endless gravel roads and white-knuckle singletrack, the opportunities are endless.

During winter, snow blankets the entire region, averaging over 120" each year. Cook County is home to over 400 km of incredible cross country ski trails, making experiencing our wilderness an epic adventure.

# THERE'S TRULY NO PLACE QUITE LIKE OUR WINTER WONDERLAND.

From downhill skiing and snowboarding at Lutsen Mountains and cross country skiing along 400 km of groomed trails to long sauna sessions and embracing the hygge mindset, there's so much to love about winter in Cook County. With an average of 120" of snow each year, we make the most of it by getting outside to exercise, experience and play all season long.

#### TO DO THIS WINTER

Fall in love with fat tire biking

**Cross country ski** or snowshoe in the Superior National Forest

**Stargaze** under one of the nation's darkest skies

Ride over 400 miles of snowmobile trails