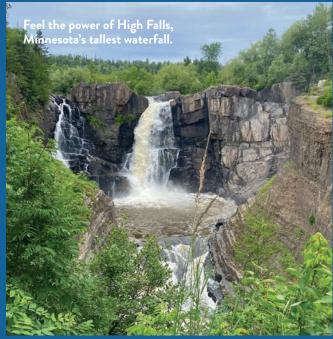

GRAND PORTAGE STATE PARK

Located right on the border between the U.S. and Canada, this state park is also home to High Falls, the tallest waterfall in Minnesota. At 120 feet, High Falls is one of the most incredible features of the Pigeon River, and it's accessible via a half-mile barrier-free boardwalk.

spans over 200 square miles of unspoiled playground. Hop a ferry to Isle Royale National Park, or navigate there with your own boat. It's certainly worth the trip! Back on the mainland, nature devotees can experience High Falls, the tallest waterfall in Minnesota, or hike a stunning 2.5mile loop that includes the summit of Mount Josephine.