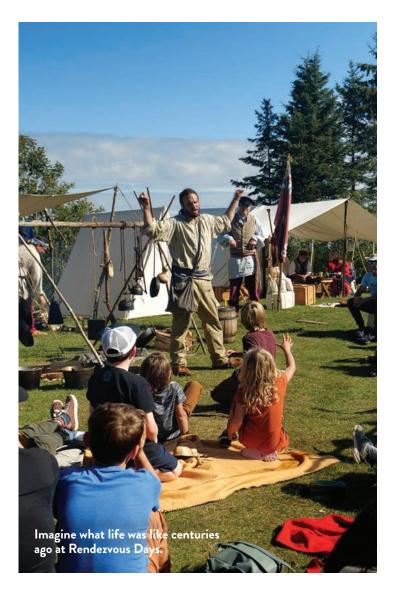

Early industry on the North Shore was in the fur trade, with operations centered at Grand Portage (Gichi Onigaming), referencing the "great carrying place," an 8.5-mile portage that circumvents the tallest waterfall in Minnesota--High Falls and the upper Partridge Falls on the Pigeon River. This ancient travel route used by

Indigenous people for thousands of years allowed French Voyageurs access to the interior lakes and river systems known as the Border Route. From 1784 to 1803, the North West Company's inland headquarters was located at Grand Portage, the largest fur trade depot in the heart of the continent. And every year in late summer, the Grand Portage Ojibwe host an annual Pow-Wow and Rendezvous to celebrate the significance of Gichi Onigaming and the resilience of the Grand Portage Anishinaabeg. The chain of lakes and rivers that straddle the U.S. and Canadian border, from Lake Superior inland to Saganaga Lake and beyond, continue to serve as travel routes for visitors to the Boundary Waters Canoe Area Wilderness and are enjoyed by cabin owners and visitors to the many outfitters, lodges and retreats on the Gunflint Trail.