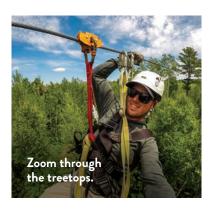

If you're a bicycling enthusiast, you'll find endless miles of gravel routes and the paved Gitchi-Gami State Trail that push your limits and challenge what you thought was possible. Or hit the "Jackpot"—the sensational new single-track mountain bike trail connecting the Britton Peak trail system in Tofte to Lutsen.

When the snow falls, get out in it! In addition to the alpine slopes at Lutsen Mountains, discover the immaculate Norpine and Sugarbush Nordic ski trails, try snowshoes for an invigorating workout, ice skate at local rinks or go for an exhilarating snowmobile ride through the wilderness.