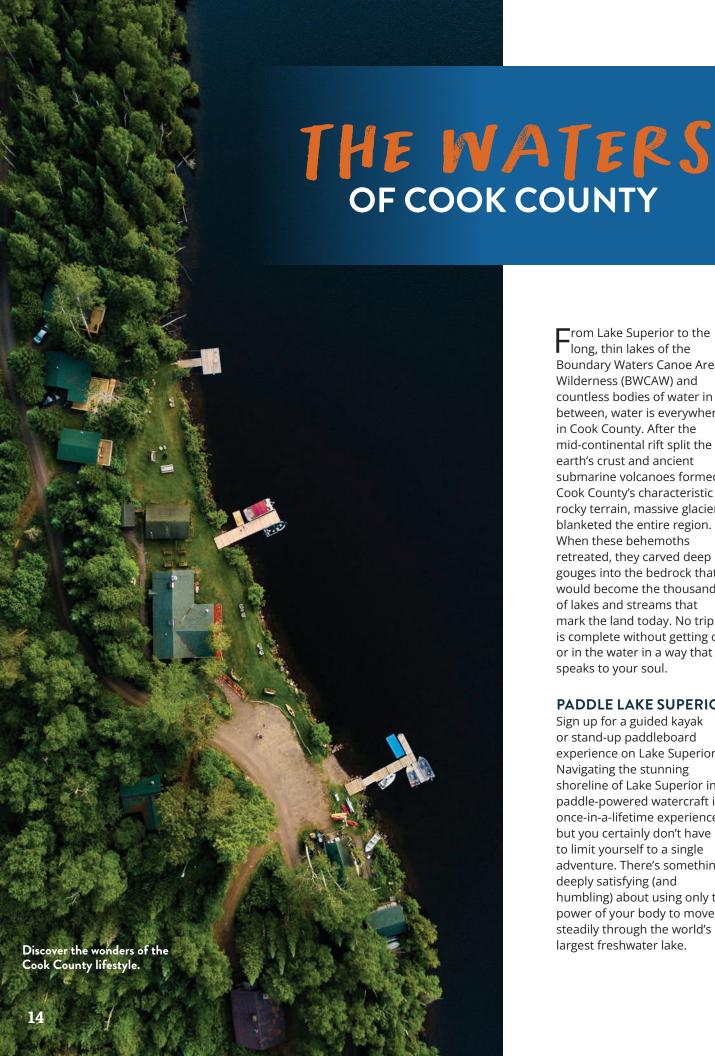

While you're here, let the incredible natural beauty of Grand Marais, Lake Superior and the Northwoods wash over you. Explore Grand Marais, where there is a reason to visit in every season.

From Lake Superior to the long, thin lakes of the Boundary Waters Canoe Area Wilderness (BWCAW) and countless bodies of water in between, water is everywhere in Cook County. After the mid-continental rift split the earth's crust and ancient submarine volcanoes formed Cook County's characteristic rocky terrain, massive glaciers blanketed the entire region. When these behemoths retreated, they carved deep gouges into the bedrock that would become the thousands of lakes and streams that mark the land today. No trip is complete without getting on or in the water in a way that speaks to your soul.

#### PADDLE LAKE SUPERIOR

Sign up for a guided kayak or stand-up paddleboard experience on Lake Superior. Navigating the stunning shoreline of Lake Superior in a paddle-powered watercraft is a once-in-a-lifetime experience, but you certainly don't have to limit yourself to a single adventure. There's something deeply satisfying (and humbling) about using only the power of your body to move steadily through the world's largest freshwater lake.