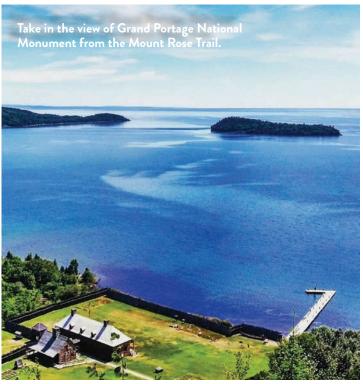

# GRAND PORTAGE NATIONAL MONUMENT

Explore the history of the fur trade and the original native peoples (Anishinaabe) of our region through the historic fort and interpretive center supported by the national parks service. Hike the Grand Portage, an 8.5-mile trek from the wilderness interior to Lake Superior that was historically used to bypass the high falls and cascades of the Pigeon River, or take in the view of Grand Portage Bay from the Mount Rose Trail.