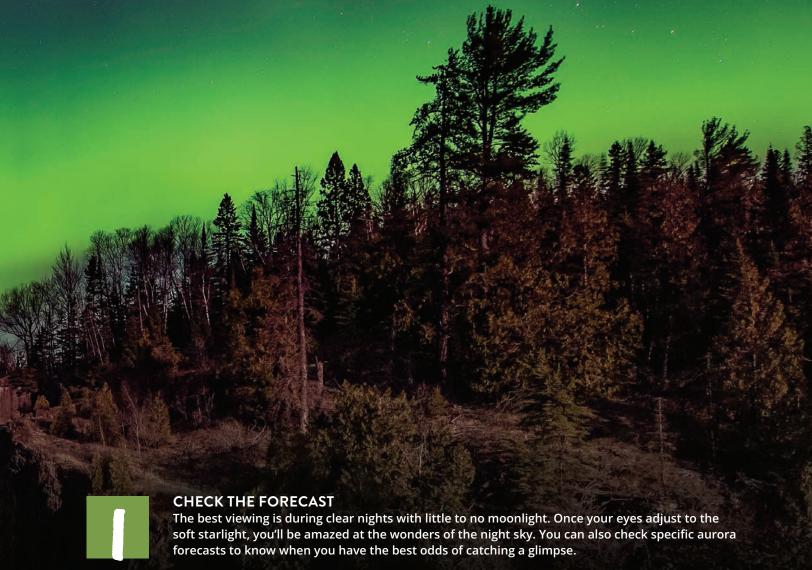

# OVER 1 MILLION ACRES OF THE NATION'S DARKEST SKIES

Catching a glimpse of the northern lights is a once-in-a-lifetime opportunity. It's a chance to experience the mystical feel connected with something almost otherworldly. There is simply no comparison to seeing the aurora with your own eyes.

While dark skies are visible in many areas throughout the world, there's no better place than Cook County. Whether you're in the Boundary Waters—which, at 1.1 million acres, is certified as the world's largest Dark Sky Sanctuary—or along Lake Superior, you can make your stargazing experience extra memorable with these tried-and-tested tips.

Heads up! Northern Minnesota nights get chilly. We highly recommend dressing in layers. During summer, your favorite fleece will do. Come winter, pile it on! The dark skies last longer in the winter, so it's worth bundling up to brave the weather.

#### **LOOK NORTH**

Find a spot with a clear view to the north, a place without hills or trees blocking your line of sight. When in doubt, use a compass to be sure you're looking north, and don't be afraid to ask a local for recommended viewing spots. We're always happy to share.

#### **NO LIGHTS**

Your eyes need time to adjust to the natural darkness, so be sure to turn off car lights, house lights and flashlights, and keep your cell phone screen dim. If you need light, a red-colored glow will protect your night vision and won't disrupt others.

#### **EXPECT THE UNEXPECTED**

If you're hunting auroras, you're likely to see green-yellow or smoke-like white-gray displays, but deep purples and vivid reds also appear in Cook County from time to time. You may also see clear views of the Milky Way, orbiting satellites, faraway planets and stars you've never seen before.

#### THAT'S IT!

Now you're ready to experience nature's most beautiful and intriguing nighttime show. No matter what happens out there—whether you see an amazing display or the briefest of moments—you won't be disappointed, and the experience will live on in your memories forever.