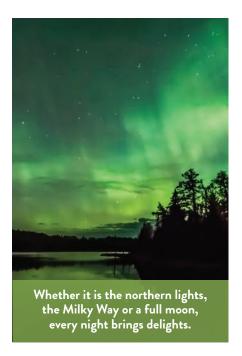

# OVER 1 MILLION ACRES OF THE NATION'S DARKEST SKIES

Catching a glimpse of the northern lights is a once-in-a-lifetime opportunity. It's a chance to experience the mystical feel connected with something almost otherworldly. There is simply no comparison to seeing the aurora with your own eyes.

While dark skies are visible in many areas throughout the world, there's no better place than Cook County. Whether you're in the Boundary Waters—which, at 1.1 million acres, is certified as the world's largest Dark Sky Sanctuary—or along Lake Superior, you can make your stargazing experience extra memorable with these tried-and-tested tips.

#### **EXPECT THE UNEXPECTED**

If you're hunting auroras, you're likely to see green-yellow or smoke-like white-gray displays, but deep purples and vivid reds also appear in Cook County from time to time. You may also see clear views of the Milky Way, orbiting satellites, faraway planets and stars you've never seen before.