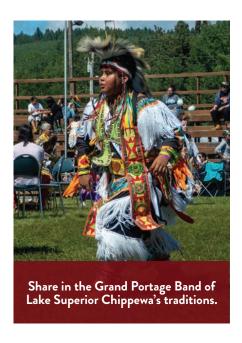

Indigenous people for thousands of years allowed French Voyageurs access to the interior lakes and river systems known as the Border Route. From 1784 to 1803, the North West Company's inland headquarters was located at Grand Portage, the largest fur trade depot in the heart of the continent. And every year in late summer, the Grand Portage Ojibwe host an annual Pow-Wow and Rendezvous to celebrate the significance of Gichi Onigaming and the resilience of the Grand Portage Anishinaabeg. The chain of lakes and rivers that straddle the U.S. and Canadian border, from Lake Superior inland to Saganaga Lake and beyond, continue to serve as travel routes for visitors to the Boundary Waters Canoe Area Wilderness and are enjoyed by cabin owners and visitors to the many outfitters, lodges and retreats on the Gunflint Trail.

History buffs can experience the traditions of the Ojibwe and French Voyageurs of the Fur Trade come to life at the Grand Portage National Monument. Entertainment can be found at the newly-renovated Grand Portage Lodge & Casino, featuring 15,000 square feet of gaming action with live entertainment. Dog lovers can follow their hearts north in January to cheer on teams of mushers competing in the John Beargrease Sled Dog Marathon. Be bold; plan your visit to Grand Portage now.