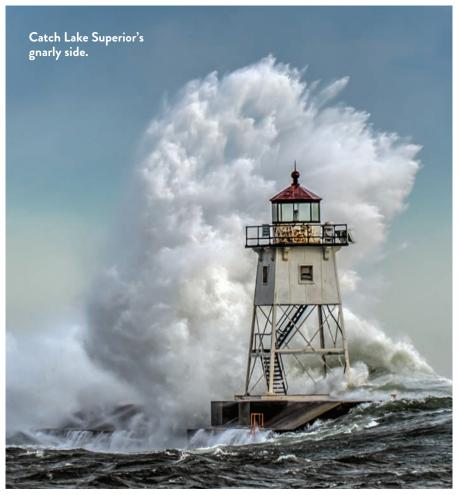

traditional crafts and discover the early inhabitants of Grand Marais at a museum or school. Witness the raw power and wild beauty of a big lake storm in November.