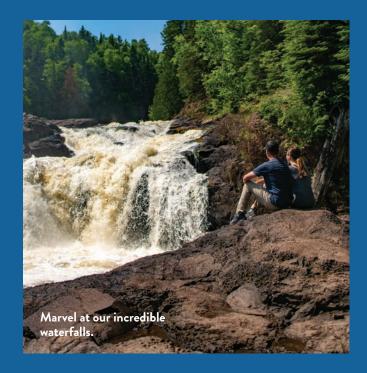

# DISCOVER WATERFALLS

Every spring, when hundreds of thousands of acres of accumulated snowfall melts, it all finds its way to Lake Superior. Along the way, oncequiet streams transform into a roaring rage of waterfalls. From pop-up falls to year-round dramatic drops, Cook County is home to a diverse range of waterfalls. Check out Devil's Kettle Falls in Judge C.R. Magney State Park, High Falls of the Pigeon River in Grand Portage State Park and countless smaller falls along many hiking trails throughout the region.