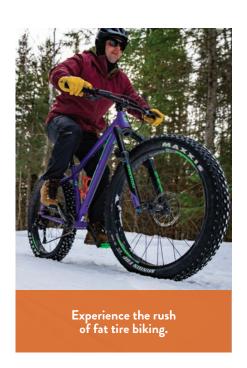

#### TO DO THIS WINTER

Fall in love with fat tire biking

**Cross country ski** or snowshoe in the Superior National Forest

**Stargaze** under one of the nation's darkest skies

Ride over 400 miles of snowmobile trails