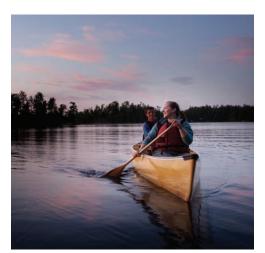

#### PADDLE LAKE SUPERIOR

Sign up for a guided kayak or stand-up paddleboard experience on Lake Superior. Navigating the stunning shoreline of Lake Superior in a paddle-powered watercraft is a once-in-a-lifetime experience, but you certainly don't have to limit yourself to a single adventure. There's something deeply satisfying (and humbling) about using only the power of your body to move steadily through the world's largest freshwater lake.