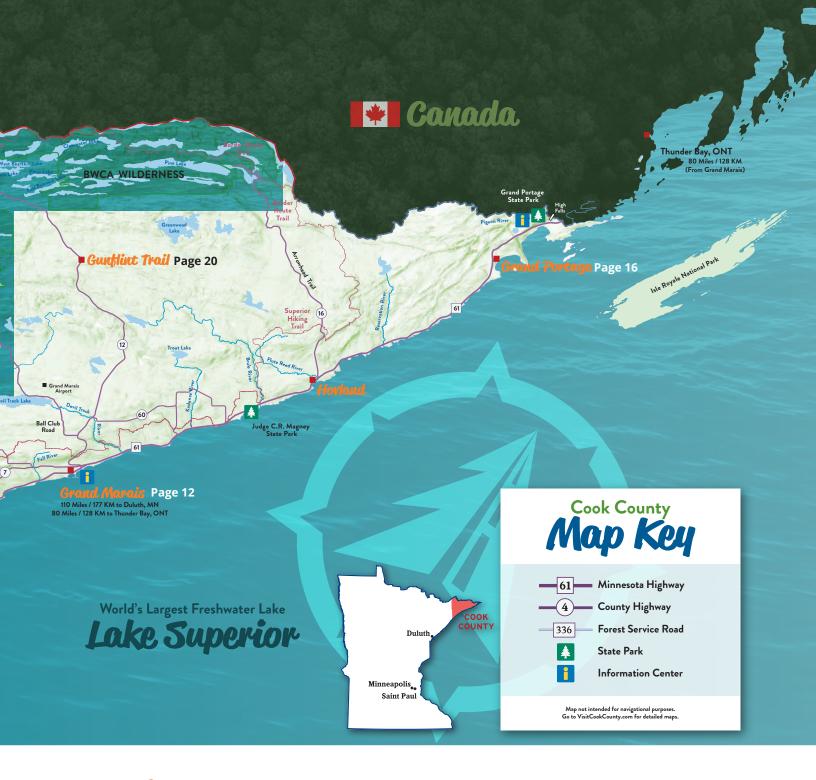

# COMMUNITY GUIDE

- Lutsen, Tofte + Schroeder
- **Grand Marais**
- **16** Grand Portage
- **20** Gunflint Trail

# GRAND MARAIS

GRAND MARAIS WILL DRAW YOU IN AND CAPTURE YOUR HEART. FIND HAPPINESS, CREATIVITY AND INSPIRATION IN THIS MAGICAL PLACE ANY TIME OF THE YEAR.

Grand Marais is perched on the North Shore of Lake Superior and brimming with history and culture. This destination is made for strolling, so lace up your shoes and reclaim the simple pleasure of a walk. Take a leisurely stroll on the waterfront promenade. Have a picnic on the beach while watching Canada geese and herring gulls soar and swoop over the harbor.

'an you feel it? The pulse of tradition and heritage beneath your feet? Can you hear it? The rush of the mighty Pigeon River crashing down High Falls? A mere 45-minute drive from downtown Grand Marais, Grand Portage is on the east end of Cook County at the very tip of Minnesota's Arrowhead, bordering Canada. This community is home to the Grand Portage Band of Lake Superior Chippewa and boasts some of the best hiking, snowmobiling, sightseeing, history, gaming and culture that Minnesota has to offer.

# GUNFLINT

NATIONAL GEOGRAPHIC HAS NAMED THE BWCAW AS ONE OF THE WORLD'S "50 PLACES OF A LIFETIME." IT'S NO WONDER THE AREA IS A KEY ATTRACTION.

Take a drive up the Trail is a message repeated to many visitors who stop by our information centers year after year. The Gunflint Trail National Scenic Byway (County Road 12) is a 57-mile paved roadway that begins in Grand Marais and skirts the Canadian border at its most northern points. Originally, the Gunflint Trail was a footpath developed into a dirt road in the late 1800s. Now a paved byway, the "Trail" winds its way inland, following the path created long ago.