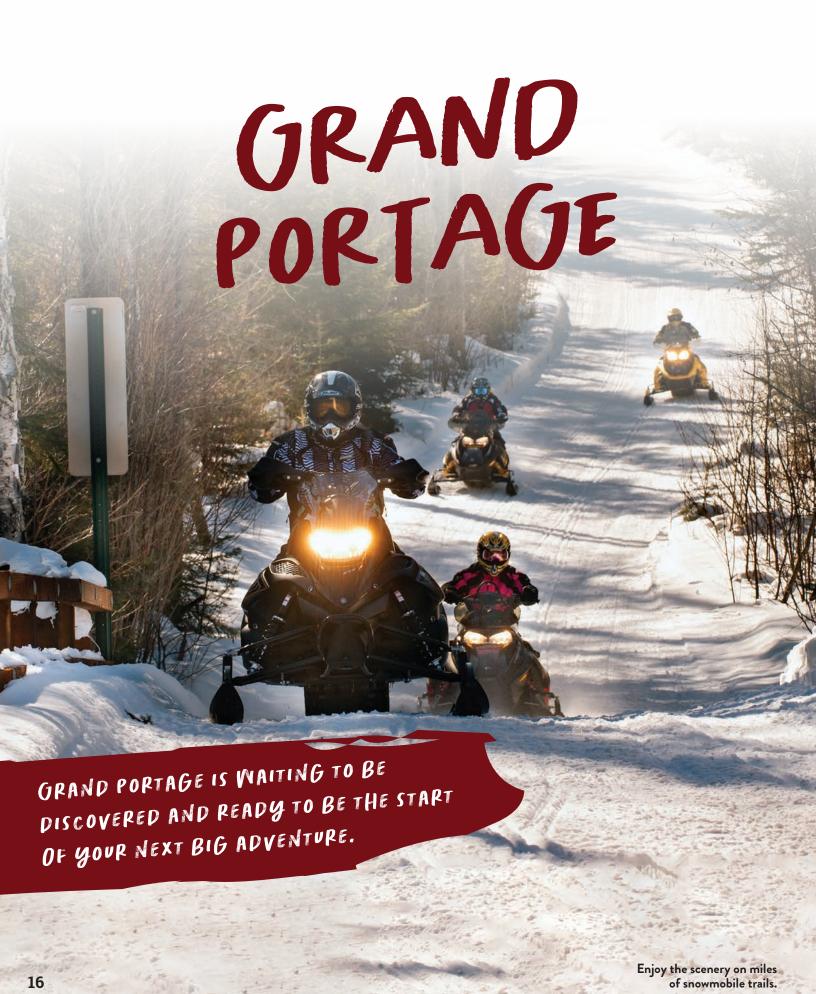

'an you feel it? The pulse of tradition and heritage beneath your feet? Can you hear it? The rush of the mighty Pigeon River crashing down High Falls? A mere 45-minute drive from downtown Grand Marais, Grand Portage is on the east end of Cook County at the very tip of Minnesota's Arrowhead, bordering Canada. This community is home to the Grand Portage Band of Lake Superior Chippewa and boasts some of the best hiking, snowmobiling, sightseeing, history, gaming and culture that Minnesota has to offer.

Grand Portage has been a legendary place to gather and make memories for centuries, and after one visit to the original Bold North, you will understand why. Grand Portage is waiting to be discovered, and ready to be the start of your next big adventure. Lush and vibrant swaths of green leaves and needles create the landscape of Grand Portage, complete with rugged mountains, a roaring river and the crystalline waters of the great Gitchi-Gami, where inlets of the Susie Islands hint of wilderness to be discovered and whispers of Isle Royale blur the horizon.

# DON'T FORGET YOUR CAMERA. THE VIEWS ARE WORTH BRINGING HOME TO CHERISH FOREVER.

And with over 100 miles of meticulously-groomed snowmobile trails (and no shortage of snow), winter isn't a four-letter word in Grand Portage. Instead, it's a time to celebrate, explore and experience the vast and beautiful natural landscape that surrounds the cozy community.