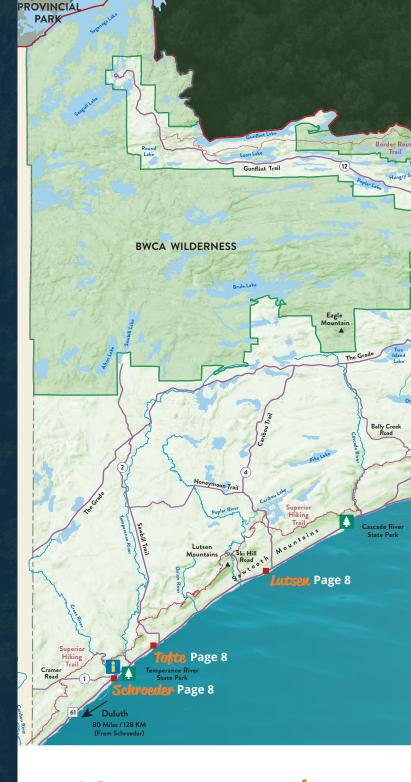

# COMMUNITY GUIDE

- Lutsen, Tofte + Schroeder
- **Grand Marais**
- **16** Grand Portage
- **20** Gunflint Trail

t may be a surprise to some, but Highway 61 runs along the North Shore of Lake Superior more east to west than north to south. Because of this orientation, locals coined the phrase "the West End" to refer to the three small towns of Lutsen, Tofte and Schroeder. Just a handful of miles apart from one another, these friendly rural towns create a trio of points to hop along on your adventures like rocks across a creek.

# GUNFLINT

NATIONAL GEOGRAPHIC HAS NAMED THE BWCAW AS ONE OF THE WORLD'S "50 PLACES OF A LIFETIME." IT'S NO WONDER THE AREA IS A KEY ATTRACTION.

Take a drive up the Trail is a message repeated to many visitors who stop by our information centers year after year. The Gunflint Trail National Scenic Byway (County Road 12) is a 57-mile paved roadway that begins in Grand Marais and skirts the Canadian border at its most northern points. Originally, the Gunflint Trail was a footpath developed into a dirt road in the late 1800s. Now a paved byway, the "Trail" winds its way inland, following the path created long ago.