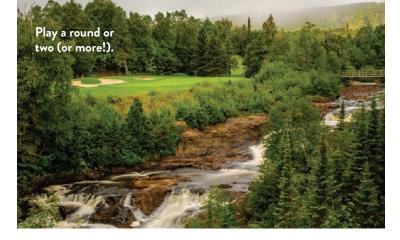

# IT'S THE PERFECT OPPORTUNITY TO GET OUTSIDE AND EXPLORE A UNIQUELY DIVERSE LANDSCAPE.

On a perfect spring day, it is possible to make fresh tracks at Lutsen Mountains in the morning and as the temps warm up, swap your skis for clubs and play the stunning Superior National at Lutsen Golf Course in the afternoon. And do not miss a chance to hike along the Caribou, Cross, Temperance, Onion, Poplar and Cascade rivers that lead to enchanting cascades and waterfalls.

#### TO DO THIS FALL

Take a famous fall color drive

Marvel at the power of Storm Season

**Golf** at Superior National Golf Course or Gunflint Hills

Catch live music at a local venue

**Peruse** the Art Along the Lake Fall Studio Tour