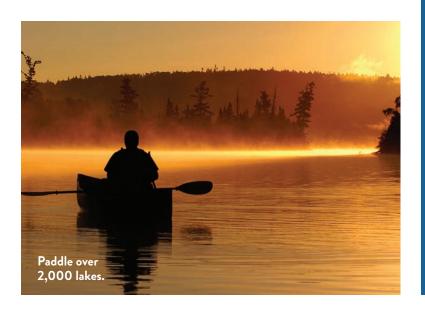

# BOUNDARY WATERS CANOE AREA WILDERNESS

Over one million acres of pure wilderness bordering Canada, the BWCAW is Minnesota's largest wilderness. No traffic or ringing phones, just nature. Traveling by canoe or kayak connects visitors with the area's rich history. Designated as a Dark Sky Sanctuary, it offers some of the darkest skies in the world.

Our parks are home to countless miles of trails that take you into the wild heart of Cook County. For most of the year, you can hike, bike and OTV/ATV

through rugged terrain, and when the snow falls, our trails transform into a winter wonderland for cross country skiing, snowshoeing, fat tire biking, dog sledding, skijoring and snowmobiling. Further inland, in the Boundary Waters Canoe Area Wilderness (BWCAW), you can paddle a canoe or kayak and portage through our state's most remote wilderness area.