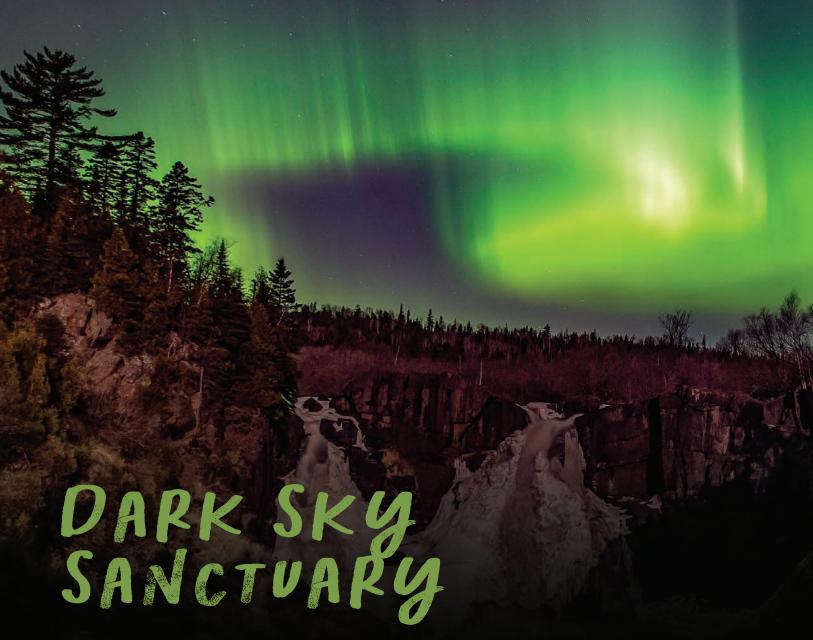

# OVER 1 MILLION ACRES OF THE NATION'S DARKEST SKIES

Catching a glimpse of the northern lights is a once-in-a-lifetime opportunity. It's a chance to experience the mystical feel connected with something almost otherworldly. There is simply no comparison to seeing the aurora with your own eyes.

While dark skies are visible in many areas throughout the world, there's no better place than Cook County. Whether you're in the Boundary Waters—which, at 1.1 million acres, is certified as the world's largest Dark Sky Sanctuary—or along Lake Superior, you can make your stargazing experience extra memorable with these tried-and-tested tips.

#### **EXPECT THE UNEXPECTED**

If you're hunting auroras, you're likely to see green-yellow or smoke-like white-gray displays, but deep purples and vivid reds also appear in Cook County from time to time. You may also see clear views of the Milky Way, orbiting satellites, faraway planets and stars you've never seen before.

# BOUNDARY WATERS CANOE AREA WILDERNESS

Over one million acres of pure wilderness bordering Canada, the BWCAW is Minnesota's largest wilderness. No traffic or ringing phones, just nature. Traveling by canoe or kayak connects visitors with the area's rich history. Designated as a Dark Sky Sanctuary, it offers some of the darkest skies in the world.