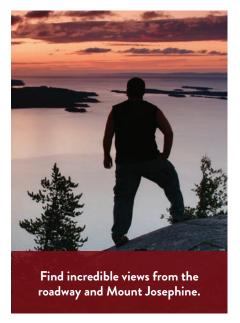

spans over 200 square miles of unspoiled playground. Hop a ferry to Isle Royale National Park, or navigate there with your own boat. It's certainly worth the trip! Back on the mainland, nature devotees can experience High Falls, the tallest waterfall in Minnesota, or hike a stunning 2.5mile loop that includes the summit of Mount Josephine.

# GRAND PORTAGE NATIONAL MONUMENT

Explore the history of the fur trade and the original native peoples (Anishinaabe) of our region through the historic fort and interpretive center supported by the national parks service. Hike the Grand Portage, an 8.5-mile trek from the wilderness interior to Lake Superior that was historically used to bypass the high falls and cascades of the Pigeon River, or take in the view of Grand Portage Bay from the Mount Rose Trail.