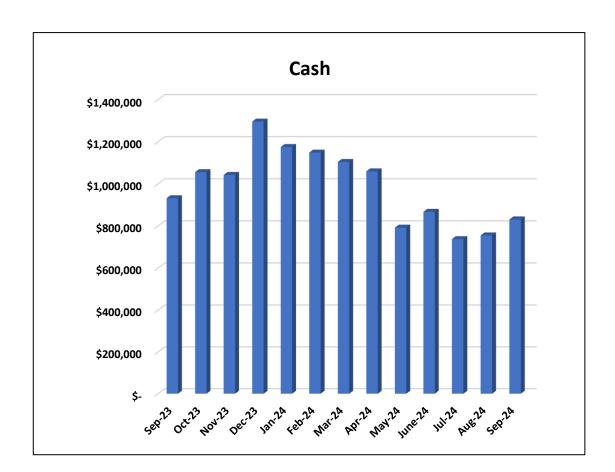

#### For the Period Ending YTD September 30th, 2024 and September 30th, 2023

Note: Fiscal year is October 2023 through September 2024

|                           | September<br>2024<br>\$ | September<br>2023<br>\$ | Variance<br>Inc/(Dec)<br>\$ | Variance<br>Inc/(Dec)<br>% |  |  |
|---------------------------|-------------------------|-------------------------|-----------------------------|----------------------------|--|--|
| ASSETS                    | -                       |                         |                             |                            |  |  |
| CURRENT ASSETS            |                         |                         |                             |                            |  |  |
| Cash - American Bank      | 23,280                  | 930,696                 | (907,416)                   | -97%                       |  |  |
| MMA - American Bank       | 808,104                 | -                       | 808,104                     | 100%                       |  |  |
| Bill.com Clearing         | -                       | 1,450                   | (1,450)                     | -100%                      |  |  |
| Accounts Receivables      | 309,050                 | -                       | 309,050                     | 100%                       |  |  |
| OTHER ASSETS              |                         |                         |                             |                            |  |  |
| Prepaid Expenses          | 112,181                 | 38,861                  | 73,320                      | 189%                       |  |  |
| 7-Month CD                | 91,632                  | -                       | 91,632                      | 100%                       |  |  |
| FIXED ASSETS              |                         |                         |                             |                            |  |  |
| Furniture & Fixtures      | 78,890                  | 78,890                  | -                           | 0%                         |  |  |
| <u>Less:</u> Depreciation | (37,254)                | (10,957)                | (26,297)                    | -240%                      |  |  |
| TOTAL FIXED ASSETS        | 41,636                  | 67,933                  | (26,297)                    | -39%                       |  |  |
| TOTAL ASSETS              | 1,385,883               | 1,038,939               | 346,944                     | 33%                        |  |  |
| LIABILITIES               |                         |                         |                             |                            |  |  |
| CURRENT LIABILITIES       |                         |                         |                             |                            |  |  |
| Accounts Payable - VCC    | 99,494                  | 19,179                  | 80,314                      | 419%                       |  |  |
| Accounts Payable          | 70,821                  | 131,525                 | (60,704)                    | -46%                       |  |  |
| Accrued Expenses          | 7,286                   | 15,455                  | (8,170)                     | -53%                       |  |  |
| Total Current Liabilities | 177,600                 | 166,160                 | 11,441                      | 7%                         |  |  |
| TOTAL LIABILITIES         | 177,600                 | 166,160                 | 11,441                      | 7%                         |  |  |
| NET ASSETS                |                         |                         |                             |                            |  |  |
| Retained Earnings         | 872,780                 | -                       | 872,780                     | 100%                       |  |  |
| Current Year Net Assets   | 335,503                 | 872,780                 | (537,277)                   | -62%                       |  |  |
| TOTAL NET ASSETS          | 1,208,283               | 872,780                 | 335,503                     | 38%                        |  |  |
| TOTAL LIABILITIES &       | 1,385,883               | 1,038,939               | 346,944                     | 33%                        |  |  |
| NET ASSETS                |                         |                         |                             |                            |  |  |