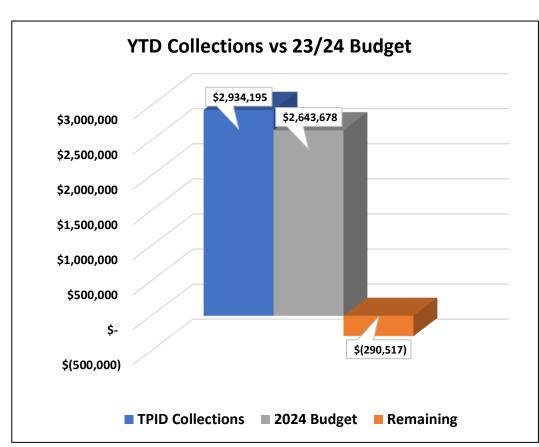

## Corpus Christi Tourism Public Improvement District Statement of Activities

#### For the Period Ending YTD September 30th, 2024 and September 30th, 2023

Note: Fiscal year is October 2023 through September 2024

|                                                        | Sep-2                   |                      | Sep-24                  | Over/(U                      | -                          | Sep-23                   |                     | Sep-24 to                 | -                         | Annual Bu                | dget                 | Budget Ren              | maining              |
|--------------------------------------------------------|-------------------------|----------------------|-------------------------|------------------------------|----------------------------|--------------------------|---------------------|---------------------------|---------------------------|--------------------------|----------------------|-------------------------|----------------------|
|                                                        | YTD - ACT               | TUALS<br>%           | YTD - BUDGET            | VARIANCE TO<br>\$            | % BUDGET                   | YTD - ACTI               | JALS<br>%           | ACTUALS V                 | ARIANCE<br>%              | Ś                        | %                    | \$                      | %                    |
| REVENUES & OTHER SUPPORT:                              | *                       |                      | *                       | · ·                          |                            | *                        |                     | <u> </u>                  |                           | *                        | ,,                   | Ť                       | ,,                   |
| TPID Revenue                                           | 2,934,195               | 100.0%               | 2,643,678               | 290,517                      | 11.0%                      | 2,263,514                | 100.0%              | 670,681                   | 29.6%                     | 2,643,678                | 142.1%               | (290,517)               | (11.0%)              |
| TOTAL REVENUES &                                       | 2,334,133               | 100.070              | 2,043,070               | 230,317                      | 11.070                     | 2,203,314                | 100.070             | 070,001                   | 23.070                    | 2,043,070                | 142.170              | (230,317)               | (11.070)             |
| OTHER SUPPORT:                                         | 2,934,195               | 100.0%               | 2,643,678               | 290,517                      | 11.0%                      | 2,263,514                | 100.0%              | 670,681                   | 29.6%                     | 2,643,678                | 100.0%               | (290,517)               | (11.0%)              |
| PROGRAM EXPENSES:                                      |                         |                      |                         |                              |                            |                          |                     |                           |                           |                          |                      |                         |                      |
| Printed Collateral Materials                           | 1,636                   | 0.1%                 | 3,400                   | (1,764)                      | (51.9%)                    | 3,121                    | 0.1%                | (1,484)                   | (47.6%)                   | 3,400                    | 0.2%                 | 1,764                   | 51.9%                |
| Giveaway Promotions  Media Advertising                 | 36,112                  | 1.2%                 | 33,500                  | 2,612                        | 7.8%                       | 14,255                   | 0.6%                | 21,857                    | 153.3%                    | 33,500                   | 1.8%                 | (2,612)                 | (7.8%)               |
| Digital Media                                          | 911,368                 | 31.1%                | 908,891                 | 2,477                        | 0.3%                       | 531,966                  | 23.5%               | 379,402                   | 71.3%                     | 908,891                  | 48.9%                | (2,477)                 | (0.3%)               |
| Outdoor<br>Print                                       | 15,000<br>5,495         | 0.5%<br>0.2%         | 20,000<br>10,019        | (5,000)<br>(4,524)           | (25.0%)<br>(45.2%)         | 37,001                   | 1.6%                | (22,001)<br>5,495         | (59.5%)<br>100.0%         | 20,000<br>10,019         | 1.1%<br>0.5%         | 5,000<br>4,524          | 25.0%<br>45.2%       |
| Total Media Advertising                                | 931,863                 | 31.8%                | 938,910                 | (7,047)                      | (0.8%)                     | 568,967                  | 25.1%               | 362,896                   | 63.8%                     | 938,910                  | 50.5%                | 7,047                   | 0.8%                 |
| Website & CRM                                          | 51,852                  | 1.8%                 | 43,172                  | 8,680                        | 20.1%                      | 450,000                  | -                   | 51,852                    | 100.0%                    | 43,172                   | 2.3%                 | (8,680)                 | (20.1%)              |
| Public Relations<br>Market Research                    | 310,740<br>100,533      | 10.6%<br>3.4%        | 315,733<br>119,947      | (4,993)<br>(19,414)          | (1.6%)<br>(16.2%)          | 159,809<br>69,450        | 7.1%<br>3.1%        | 150,931<br>31,083         | 94.4%<br>44.8%            | 315,733<br>119,947       | 17.0%<br>6.4%        | 4,993<br>19,414         | 1.6%<br>16.2%        |
| Marketing Projects                                     | 13,183                  | 0.4%                 | 35,750                  | (22,567)                     | (63.1%)                    | 4,500                    | 0.2%                | 8,683                     | 193.0%                    | 35,750                   | 1.9%                 | 22,567                  | 63.1%                |
| Trade Shows/Missions                                   |                         |                      |                         | (, ===>                      | (0.000)                    |                          |                     |                           |                           |                          |                      |                         |                      |
| Site Visits/FAM Tours<br>Trade Shows                   | 27,217<br>292,760       | 0.9%<br>10.0%        | 29,000<br>322,250       | (1,783)<br>(29,490)          | (6.2%)<br>(9.2%)           | 14,917<br>182,417        | 0.7%<br>8.1%        | 12,299<br>110,344         | 82.5%<br>60.5%            | 29,000<br>322,250        | 1.6%<br>17.3%        | 1,783<br>29,490         | 6.1%<br>9.2%         |
| Sales Missions                                         | 28,765                  | 1.0%                 | 35,750                  | (6,985)                      | (19.5%)                    | 7,920                    | 0.3%                | 20,845                    | 263.2%                    | 35,750                   | 1.9%                 | 6,985                   | 19.5%                |
| <b>Total Trade Shows/Missions</b> Dues & Subscriptions | 348,742                 | 11.9%                | 387,000                 | (38,258)                     | (9.9%)                     | 205,254                  | 9.1%                | 143,488                   | 69.9%                     | 387,000                  | 20.8%                | 38,258                  | 9.9%                 |
| Membership Dues                                        | 116,476<br>3,746        | 4.0%                 | 120,047                 | (3,571)                      | (3.0%)                     | 117,313                  | 5.2%                | (838)                     | (0.7%)                    | 120,047                  | 6.5%                 | 3,571                   | 3.0%                 |
| Subscriptions  Total Dues & Subscriptions              | 120,222                 | 0.1%<br><b>4.1%</b>  | 12,585<br>132,632       | (8,839)<br>( <b>12,410</b> ) | (70.2%)<br>( <b>9.4%</b> ) | 12,645<br><b>129,958</b> | 0.6%<br><b>5.7%</b> | (8,899)<br><b>(9,736)</b> | (70.4%)<br>( <b>7.5%)</b> | 12,585<br><b>132,632</b> | <b>7.1%</b>          | 8,839<br><b>12,410</b>  | 70.2%<br><b>9.4%</b> |
| Salary Expenses<br>Salaries                            | 281,909                 | 9.6%                 | 268,300                 | 13,609                       | 5.1%                       | 152,890                  | 6.8%                | 129,020                   | 84.4%                     | 268,300                  | 14.4%                | (13,609)                | (5.1%)               |
| Insurance/Healthcare                                   | 21,274                  | 0.7%                 | 20,791                  | 483                          | 2.3%                       | 15,403                   | 0.7%                | 5,871                     | 38.1%                     | 20,791                   | 1.1%                 | (483)                   | (2.3%)               |
| Taxes & Benefits                                       | 21,116                  | 0.7%                 | 22,876                  | (1,760)                      | (7.7%)                     | 9,205                    | 0.4%                | 11,911                    | 129.4%                    | 22,876                   | 1.2%                 | 1,760                   | 7.7%                 |
| 401K SH  Total Salary Expenses                         | 4,365<br><b>328,664</b> | 0.1%<br><b>11.2%</b> | 8,334<br><b>320,300</b> | (3,968)<br><b>8,364</b>      | (47.6%)<br><b>2.6%</b>     | 1,838<br><b>179,335</b>  | 0.1%<br><b>7.9%</b> | 2,528<br><b>149,330</b>   | 137.6%<br><b>83.3%</b>    | 8,334<br><b>320,300</b>  | 0.4%<br><b>17.2%</b> | 3,968<br><b>(8,364)</b> | 47.6%<br>(2.6%)      |
| Contract & Professional Fees                           |                         |                      |                         |                              |                            |                          |                     |                           |                           |                          |                      |                         |                      |
| Accounting fees Admin Board Meeting                    | 24,942<br>-             | 0.9%                 | 22,000                  | 2,942                        | 13.4%                      | 8,000<br>1,981           | 0.4%<br>0.1%        | 16,942<br>(1,981)         | 211.8%<br>(100.0%)        | 22,000                   | 1.2%                 | (2,942)                 | (13.4%)              |
| Administrative                                         | -                       | -                    | 8,692                   | (8,692)                      | (100.0%)                   | 2,185                    | 0.1%                | (2,185)                   | (100.0%)                  | 8,692                    | 0.5%                 | 8,692                   | 100.0%               |
| Total Contract & Professional Fees                     | 24,942                  | 0.9%                 | 30,692                  | (5,750)                      | (18.7%)                    | 12,166                   | 0.5%                | 12,776                    | 105.0%                    | 30,692                   | 1.6%                 | 5,750                   | 18.7%                |
| Bank Fees<br>Board Meeting Expense                     | 18<br>425               | 0.0%<br>0.0%         | -                       | 18<br>425                    | 100.0%<br>100.0%           | 2                        | 0.0%                | 16<br>425                 | 928.6%<br>100.0%          | -                        | -                    | (18)<br>(425)           | -                    |
| Cell Phone Stipend                                     | 3,863                   | 0.1%                 | 4,200                   | (338)                        | (8.0%)                     | 1,425                    | 0.1%                | 2,438                     | 171.1%                    | 4,200                    | 0.2%                 | 338                     | 8.0%                 |
| Software                                               | 3,539                   | 0.1%                 | -                       | 3,539                        | 100.0%                     | 1,547                    | 0.1%                | 1,992                     | 128.8%                    | -                        | -                    | (3,539)                 | -                    |
| Office Supplies General Office Supplies                | 98                      | 0.0%                 | 120                     | (22)                         | (18.4%)                    | 1,583                    | 0.1%                | (1,583)<br>98             | (100.0%)<br>100.0%        | 120                      | 0.0%                 | 22                      | 18.4%                |
| Uniforms                                               | 1,385                   | 0.0%                 | 2,200                   | (815)                        | (37.0%)                    | -                        | -                   | 1,385                     | 100.0%                    | 2,200                    | 0.1%                 | 815                     | 37.0%                |
| Total Office Supplies                                  | 1,483                   | 0.1%                 | 2,320                   | (837)                        | (36.1%)                    | 1,583                    | 0.1%                | (100)                     | (6.3%)                    | 2,320                    | 0.1%                 | 837                     | 36.1%                |
| Staff Development Educational Development              | 9,964                   | 0.3%                 | 8,700                   | 1,264                        | 14.5%                      | 8,010                    | 0.4%                | 1,954                     | 24.4%                     | 8,700                    | 0.5%                 | (1,264)                 | (14.5%)              |
| Total Staff Development                                | 9,964                   | 0.3%                 | 8,700                   | 1,264                        | 14.5%                      | 8,010                    | 0.4%                | 1,954                     | 24.4%                     | 8,700                    | 0.5%                 | (1,264)                 | (14.5%)              |
| Community Relations                                    |                         |                      |                         |                              |                            |                          |                     |                           |                           |                          |                      |                         |                      |
| Sponsorships<br>Grants                                 | 73,792<br>254,167       | 2.5%<br>8.7%         | 88,800<br>212,000       | (15,008)<br>42,167           | (16.9%)<br>19.9%           | 20,056                   | -<br>0.9%           | 73,792<br>234,111         | 100.0%<br>1,167.3%        | 88,800<br>212,000        | 4.8%<br>11.4%        | 15,008<br>(42,167)      | 16.9%                |
| Total Community Relations                              | 327,959                 | 11.2%                | 300,800                 | <b>27,159</b>                | 9.0%                       | 20,056                   | 0.9%                | 307,903                   | 1,535.2%                  | 300,800                  | 16.2%                | (27,159)                | (19.9%)<br>(9.0%)    |
| Sales Team General Travel Office Expenses              | 68                      | 0.0%                 | 1,200                   | (1,132)                      | (94.4%)                    | 339                      | 0.0%                | (272)                     | (80.0%)                   | 1,200                    | 0.1%                 | 1,132                   | 94.4%                |
| Contingency                                            | -                       | -                    | 52,000                  | (52,000)                     | (100.0%)                   | -                        | -                   | -                         | -                         | 52,000                   | 2.8%                 | 52,000                  | 100.0%               |
| Other Expenditures  Depreciation/Amortization          | 26,297                  | 0.9%                 | 26,297                  | (0)                          | _                          | 10,957                   | 0.5%                | 15,340                    | 140.0%                    | 26,297                   | 1.4%                 | 0                       | 0.0%                 |
| TOTAL PROGRAM EXPENSES:                                | 2,642,104               | 90.0%                | 2,756,552               | (114,448)                    | (4.2%)                     | 1,390,734                | 61.4%               | 1,251,370                 | 90.0%                     | 2,756,552                | 148.2%               | 114,448                 | 4.2%                 |
| NET OPERATING INCOME                                   | 292,090                 | 10.0%                | (112,874)               | 404,965                      | 358.8%                     | 872,780                  | 38.6%               | (580,690)                 | (66.5%)                   | (112,874)                | (6.1%)               | (404,965)               | 358.8%               |
| OTHER INCOME                                           |                         |                      |                         |                              |                            |                          |                     |                           |                           |                          | ,                    | , ,                     |                      |
| Interest Income                                        | 43,413                  | 1.5%                 |                         | 43,413                       | 100.0%                     | -                        | -                   | 43,413                    | 100.0%                    | -                        | -                    | (43,413)                | -                    |
| TOTAL OTHER INCOME                                     | 43,413                  | 1.5%                 |                         | 43,413                       | 100.0%                     |                          |                     | 43,413                    | 100.0%                    |                          | -                    | (43,413)                |                      |
| CHANGE IN NET ASSETS:                                  | 335,503                 | 11.4%                | (112,874)               | 448,377                      | 397.2%                     | 872,780                  | 38.6%               | (537,277)                 | (61.6%)                   | (112,874)                | (4.3%)               | (448,377)               | 397.2%               |