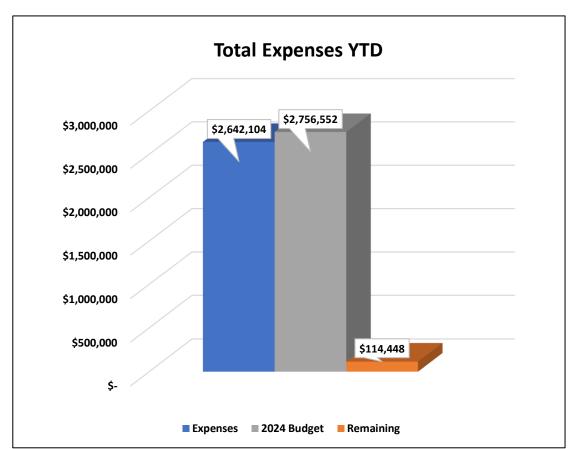

#### For the Period Ending YTD September 30th, 2024 and September 30th, 2023

Note: Fiscal year is October 2023 through September 2024

|                                                        | Sep-2                   |                      | Sep-24                  | Over/(U                      | -                          | Sep-23                   |                     | Sep-24 to                 | -                         | Annual Bu                | dget                 | Budget Ren              | maining              |
|--------------------------------------------------------|-------------------------|----------------------|-------------------------|------------------------------|----------------------------|--------------------------|---------------------|---------------------------|---------------------------|--------------------------|----------------------|-------------------------|----------------------|
|                                                        | YTD - ACT               | TUALS<br>%           | YTD - BUDGET            | VARIANCE TO<br>\$            | % BUDGET                   | YTD - ACTI               | JALS<br>%           | ACTUALS V                 | ARIANCE<br>%              | Ś                        | %                    | \$                      | %                    |
| REVENUES & OTHER SUPPORT:                              | *                       |                      | *                       | · ·                          |                            | *                        |                     | <u> </u>                  |                           | *                        | ,,                   | Ť                       | ,,                   |
| TPID Revenue                                           | 2,934,195               | 100.0%               | 2,643,678               | 290,517                      | 11.0%                      | 2,263,514                | 100.0%              | 670,681                   | 29.6%                     | 2,643,678                | 142.1%               | (290,517)               | (11.0%)              |
| TOTAL REVENUES &                                       | 2,334,133               | 100.070              | 2,043,070               | 230,317                      | 11.070                     | 2,203,314                | 100.070             | 070,001                   | 23.070                    | 2,043,070                | 142.170              | (230,317)               | (11.070)             |
| OTHER SUPPORT:                                         | 2,934,195               | 100.0%               | 2,643,678               | 290,517                      | 11.0%                      | 2,263,514                | 100.0%              | 670,681                   | 29.6%                     | 2,643,678                | 100.0%               | (290,517)               | (11.0%)              |
| PROGRAM EXPENSES:                                      |                         |                      |                         |                              |                            |                          |                     |                           |                           |                          |                      |                         |                      |
| Printed Collateral Materials                           | 1,636                   | 0.1%                 | 3,400                   | (1,764)                      | (51.9%)                    | 3,121                    | 0.1%                | (1,484)                   | (47.6%)                   | 3,400                    | 0.2%                 | 1,764                   | 51.9%                |
| Giveaway Promotions  Media Advertising                 | 36,112                  | 1.2%                 | 33,500                  | 2,612                        | 7.8%                       | 14,255                   | 0.6%                | 21,857                    | 153.3%                    | 33,500                   | 1.8%                 | (2,612)                 | (7.8%)               |
| Digital Media                                          | 911,368                 | 31.1%                | 908,891                 | 2,477                        | 0.3%                       | 531,966                  | 23.5%               | 379,402                   | 71.3%                     | 908,891                  | 48.9%                | (2,477)                 | (0.3%)               |
| Outdoor<br>Print                                       | 15,000<br>5,495         | 0.5%<br>0.2%         | 20,000<br>10,019        | (5,000)<br>(4,524)           | (25.0%)<br>(45.2%)         | 37,001                   | 1.6%                | (22,001)<br>5,495         | (59.5%)<br>100.0%         | 20,000<br>10,019         | 1.1%<br>0.5%         | 5,000<br>4,524          | 25.0%<br>45.2%       |
| Total Media Advertising                                | 931,863                 | 31.8%                | 938,910                 | (7,047)                      | (0.8%)                     | 568,967                  | 25.1%               | 362,896                   | 63.8%                     | 938,910                  | 50.5%                | 7,047                   | 0.8%                 |
| Website & CRM                                          | 51,852                  | 1.8%                 | 43,172                  | 8,680                        | 20.1%                      | 450,000                  | -                   | 51,852                    | 100.0%                    | 43,172                   | 2.3%                 | (8,680)                 | (20.1%)              |
| Public Relations<br>Market Research                    | 310,740<br>100,533      | 10.6%<br>3.4%        | 315,733<br>119,947      | (4,993)<br>(19,414)          | (1.6%)<br>(16.2%)          | 159,809<br>69,450        | 7.1%<br>3.1%        | 150,931<br>31,083         | 94.4%<br>44.8%            | 315,733<br>119,947       | 17.0%<br>6.4%        | 4,993<br>19,414         | 1.6%<br>16.2%        |
| Marketing Projects                                     | 13,183                  | 0.4%                 | 35,750                  | (22,567)                     | (63.1%)                    | 4,500                    | 0.2%                | 8,683                     | 193.0%                    | 35,750                   | 1.9%                 | 22,567                  | 63.1%                |
| Trade Shows/Missions                                   |                         |                      |                         | (, ===>                      | (0.000)                    |                          |                     |                           |                           |                          |                      |                         |                      |
| Site Visits/FAM Tours<br>Trade Shows                   | 27,217<br>292,760       | 0.9%<br>10.0%        | 29,000<br>322,250       | (1,783)<br>(29,490)          | (6.2%)<br>(9.2%)           | 14,917<br>182,417        | 0.7%<br>8.1%        | 12,299<br>110,344         | 82.5%<br>60.5%            | 29,000<br>322,250        | 1.6%<br>17.3%        | 1,783<br>29,490         | 6.1%<br>9.2%         |
| Sales Missions                                         | 28,765                  | 1.0%                 | 35,750                  | (6,985)                      | (19.5%)                    | 7,920                    | 0.3%                | 20,845                    | 263.2%                    | 35,750                   | 1.9%                 | 6,985                   | 19.5%                |
| <b>Total Trade Shows/Missions</b> Dues & Subscriptions | 348,742                 | 11.9%                | 387,000                 | (38,258)                     | (9.9%)                     | 205,254                  | 9.1%                | 143,488                   | 69.9%                     | 387,000                  | 20.8%                | 38,258                  | 9.9%                 |
| Membership Dues                                        | 116,476<br>3,746        | 4.0%                 | 120,047                 | (3,571)                      | (3.0%)                     | 117,313                  | 5.2%                | (838)                     | (0.7%)                    | 120,047                  | 6.5%                 | 3,571                   | 3.0%                 |
| Subscriptions  Total Dues & Subscriptions              | 120,222                 | 0.1%<br><b>4.1%</b>  | 12,585<br>132,632       | (8,839)<br>( <b>12,410</b> ) | (70.2%)<br>( <b>9.4%</b> ) | 12,645<br><b>129,958</b> | 0.6%<br><b>5.7%</b> | (8,899)<br><b>(9,736)</b> | (70.4%)<br>( <b>7.5%)</b> | 12,585<br><b>132,632</b> | <b>7.1%</b>          | 8,839<br><b>12,410</b>  | 70.2%<br><b>9.4%</b> |
| Salary Expenses<br>Salaries                            | 281,909                 | 9.6%                 | 268,300                 | 13,609                       | 5.1%                       | 152,890                  | 6.8%                | 129,020                   | 84.4%                     | 268,300                  | 14.4%                | (13,609)                | (5.1%)               |
| Insurance/Healthcare                                   | 21,274                  | 0.7%                 | 20,791                  | 483                          | 2.3%                       | 15,403                   | 0.7%                | 5,871                     | 38.1%                     | 20,791                   | 1.1%                 | (483)                   | (2.3%)               |
| Taxes & Benefits                                       | 21,116                  | 0.7%                 | 22,876                  | (1,760)                      | (7.7%)                     | 9,205                    | 0.4%                | 11,911                    | 129.4%                    | 22,876                   | 1.2%                 | 1,760                   | 7.7%                 |
| 401K SH  Total Salary Expenses                         | 4,365<br><b>328,664</b> | 0.1%<br><b>11.2%</b> | 8,334<br><b>320,300</b> | (3,968)<br><b>8,364</b>      | (47.6%)<br><b>2.6%</b>     | 1,838<br><b>179,335</b>  | 0.1%<br><b>7.9%</b> | 2,528<br><b>149,330</b>   | 137.6%<br><b>83.3%</b>    | 8,334<br><b>320,300</b>  | 0.4%<br><b>17.2%</b> | 3,968<br><b>(8,364)</b> | 47.6%<br>(2.6%)      |
| Contract & Professional Fees                           |                         |                      |                         |                              |                            |                          |                     |                           |                           |                          |                      |                         |                      |
| Accounting fees Admin Board Meeting                    | 24,942<br>-             | 0.9%                 | 22,000                  | 2,942                        | 13.4%                      | 8,000<br>1,981           | 0.4%<br>0.1%        | 16,942<br>(1,981)         | 211.8%<br>(100.0%)        | 22,000                   | 1.2%                 | (2,942)                 | (13.4%)              |
| Administrative                                         | -                       | -                    | 8,692                   | (8,692)                      | (100.0%)                   | 2,185                    | 0.1%                | (2,185)                   | (100.0%)                  | 8,692                    | 0.5%                 | 8,692                   | 100.0%               |
| Total Contract & Professional Fees                     | 24,942                  | 0.9%                 | 30,692                  | (5,750)                      | (18.7%)                    | 12,166                   | 0.5%                | 12,776                    | 105.0%                    | 30,692                   | 1.6%                 | 5,750                   | 18.7%                |
| Bank Fees<br>Board Meeting Expense                     | 18<br>425               | 0.0%<br>0.0%         | -                       | 18<br>425                    | 100.0%<br>100.0%           | 2                        | 0.0%                | 16<br>425                 | 928.6%<br>100.0%          | -                        | -                    | (18)<br>(425)           | -                    |
| Cell Phone Stipend                                     | 3,863                   | 0.1%                 | 4,200                   | (338)                        | (8.0%)                     | 1,425                    | 0.1%                | 2,438                     | 171.1%                    | 4,200                    | 0.2%                 | 338                     | 8.0%                 |
| Software                                               | 3,539                   | 0.1%                 | -                       | 3,539                        | 100.0%                     | 1,547                    | 0.1%                | 1,992                     | 128.8%                    | -                        | -                    | (3,539)                 | -                    |
| Office Supplies General Office Supplies                | 98                      | 0.0%                 | 120                     | (22)                         | (18.4%)                    | 1,583                    | 0.1%                | (1,583)<br>98             | (100.0%)<br>100.0%        | 120                      | 0.0%                 | 22                      | 18.4%                |
| Uniforms                                               | 1,385                   | 0.0%                 | 2,200                   | (815)                        | (37.0%)                    | -                        | -                   | 1,385                     | 100.0%                    | 2,200                    | 0.1%                 | 815                     | 37.0%                |
| Total Office Supplies                                  | 1,483                   | 0.1%                 | 2,320                   | (837)                        | (36.1%)                    | 1,583                    | 0.1%                | (100)                     | (6.3%)                    | 2,320                    | 0.1%                 | 837                     | 36.1%                |
| Staff Development Educational Development              | 9,964                   | 0.3%                 | 8,700                   | 1,264                        | 14.5%                      | 8,010                    | 0.4%                | 1,954                     | 24.4%                     | 8,700                    | 0.5%                 | (1,264)                 | (14.5%)              |
| Total Staff Development                                | 9,964                   | 0.3%                 | 8,700                   | 1,264                        | 14.5%                      | 8,010                    | 0.4%                | 1,954                     | 24.4%                     | 8,700                    | 0.5%                 | (1,264)                 | (14.5%)              |
| Community Relations                                    |                         |                      |                         |                              |                            |                          |                     |                           |                           |                          |                      |                         |                      |
| Sponsorships<br>Grants                                 | 73,792<br>254,167       | 2.5%<br>8.7%         | 88,800<br>212,000       | (15,008)<br>42,167           | (16.9%)<br>19.9%           | 20,056                   | -<br>0.9%           | 73,792<br>234,111         | 100.0%<br>1,167.3%        | 88,800<br>212,000        | 4.8%<br>11.4%        | 15,008<br>(42,167)      | 16.9%                |
| Total Community Relations                              | 327,959                 | 11.2%                | 300,800                 | <b>27,159</b>                | 9.0%                       | 20,056                   | 0.9%                | 307,903                   | 1,535.2%                  | 300,800                  | 16.2%                | (27,159)                | (19.9%)<br>(9.0%)    |
| Sales Team General Travel Office Expenses              | 68                      | 0.0%                 | 1,200                   | (1,132)                      | (94.4%)                    | 339                      | 0.0%                | (272)                     | (80.0%)                   | 1,200                    | 0.1%                 | 1,132                   | 94.4%                |
| Contingency                                            | -                       | -                    | 52,000                  | (52,000)                     | (100.0%)                   | -                        | -                   | -                         | -                         | 52,000                   | 2.8%                 | 52,000                  | 100.0%               |
| Other Expenditures  Depreciation/Amortization          | 26,297                  | 0.9%                 | 26,297                  | (0)                          | _                          | 10,957                   | 0.5%                | 15,340                    | 140.0%                    | 26,297                   | 1.4%                 | 0                       | 0.0%                 |
| TOTAL PROGRAM EXPENSES:                                | 2,642,104               | 90.0%                | 2,756,552               | (114,448)                    | (4.2%)                     | 1,390,734                | 61.4%               | 1,251,370                 | 90.0%                     | 2,756,552                | 148.2%               | 114,448                 | 4.2%                 |
| NET OPERATING INCOME                                   | 292,090                 | 10.0%                | (112,874)               | 404,965                      | 358.8%                     | 872,780                  | 38.6%               | (580,690)                 | (66.5%)                   | (112,874)                | (6.1%)               | (404,965)               | 358.8%               |
| OTHER INCOME                                           |                         |                      |                         |                              |                            |                          |                     |                           |                           |                          | ,                    | , ,                     |                      |
| Interest Income                                        | 43,413                  | 1.5%                 |                         | 43,413                       | 100.0%                     | -                        | -                   | 43,413                    | 100.0%                    | -                        | -                    | (43,413)                | -                    |
| TOTAL OTHER INCOME                                     | 43,413                  | 1.5%                 |                         | 43,413                       | 100.0%                     |                          |                     | 43,413                    | 100.0%                    |                          | -                    | (43,413)                |                      |
| CHANGE IN NET ASSETS:                                  | 335,503                 | 11.4%                | (112,874)               | 448,377                      | 397.2%                     | 872,780                  | 38.6%               | (537,277)                 | (61.6%)                   | (112,874)                | (4.3%)               | (448,377)               | 397.2%               |