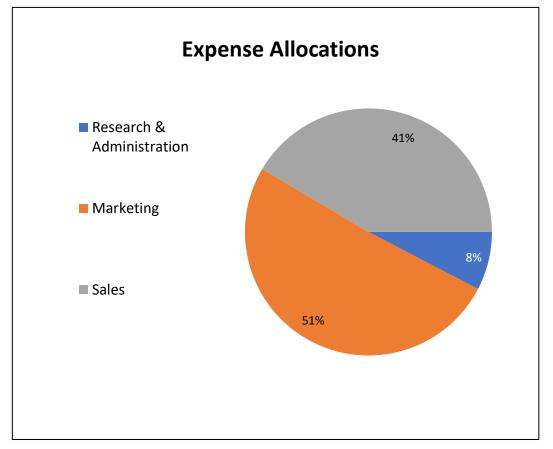

#### For the Period Ending YTD September 30th, 2024 and September 30th, 2023

Note: Fiscal year is October 2023 through September 2024

|                                                        | Sep-2                   |                      | Sep-24                  | Over/(U                      | -                          | Sep-23                   |                     | Sep-24 to                 | -                         | Annual Bu                | dget                 | Budget Ren              | maining              |
|--------------------------------------------------------|-------------------------|----------------------|-------------------------|------------------------------|----------------------------|--------------------------|---------------------|---------------------------|---------------------------|--------------------------|----------------------|-------------------------|----------------------|
|                                                        | YTD - ACT               | TUALS<br>%           | YTD - BUDGET            | VARIANCE TO<br>\$            | % BUDGET                   | YTD - ACTI               | JALS<br>%           | ACTUALS V                 | ARIANCE<br>%              | Ś                        | %                    | \$                      | %                    |
| REVENUES & OTHER SUPPORT:                              | *                       |                      | *                       | · ·                          |                            | *                        |                     | <u> </u>                  |                           | *                        | ,,                   | Ť                       | ,,                   |
| TPID Revenue                                           | 2,934,195               | 100.0%               | 2,643,678               | 290,517                      | 11.0%                      | 2,263,514                | 100.0%              | 670,681                   | 29.6%                     | 2,643,678                | 142.1%               | (290,517)               | (11.0%)              |
| TOTAL REVENUES &                                       | 2,334,133               | 100.070              | 2,043,070               | 230,317                      | 11.070                     | 2,203,314                | 100.070             | 070,001                   | 23.070                    | 2,043,070                | 142.170              | (230,317)               | (11.070)             |
| OTHER SUPPORT:                                         | 2,934,195               | 100.0%               | 2,643,678               | 290,517                      | 11.0%                      | 2,263,514                | 100.0%              | 670,681                   | 29.6%                     | 2,643,678                | 100.0%               | (290,517)               | (11.0%)              |
| PROGRAM EXPENSES:                                      |                         |                      |                         |                              |                            |                          |                     |                           |                           |                          |                      |                         |                      |
| Printed Collateral Materials                           | 1,636                   | 0.1%                 | 3,400                   | (1,764)                      | (51.9%)                    | 3,121                    | 0.1%                | (1,484)                   | (47.6%)                   | 3,400                    | 0.2%                 | 1,764                   | 51.9%                |
| Giveaway Promotions  Media Advertising                 | 36,112                  | 1.2%                 | 33,500                  | 2,612                        | 7.8%                       | 14,255                   | 0.6%                | 21,857                    | 153.3%                    | 33,500                   | 1.8%                 | (2,612)                 | (7.8%)               |
| Digital Media                                          | 911,368                 | 31.1%                | 908,891                 | 2,477                        | 0.3%                       | 531,966                  | 23.5%               | 379,402                   | 71.3%                     | 908,891                  | 48.9%                | (2,477)                 | (0.3%)               |
| Outdoor<br>Print                                       | 15,000<br>5,495         | 0.5%<br>0.2%         | 20,000<br>10,019        | (5,000)<br>(4,524)           | (25.0%)<br>(45.2%)         | 37,001                   | 1.6%                | (22,001)<br>5,495         | (59.5%)<br>100.0%         | 20,000<br>10,019         | 1.1%<br>0.5%         | 5,000<br>4,524          | 25.0%<br>45.2%       |
| Total Media Advertising                                | 931,863                 | 31.8%                | 938,910                 | (7,047)                      | (0.8%)                     | 568,967                  | 25.1%               | 362,896                   | 63.8%                     | 938,910                  | 50.5%                | 7,047                   | 0.8%                 |
| Website & CRM                                          | 51,852                  | 1.8%                 | 43,172                  | 8,680                        | 20.1%                      | 450,000                  | -                   | 51,852                    | 100.0%                    | 43,172                   | 2.3%                 | (8,680)                 | (20.1%)              |
| Public Relations<br>Market Research                    | 310,740<br>100,533      | 10.6%<br>3.4%        | 315,733<br>119,947      | (4,993)<br>(19,414)          | (1.6%)<br>(16.2%)          | 159,809<br>69,450        | 7.1%<br>3.1%        | 150,931<br>31,083         | 94.4%<br>44.8%            | 315,733<br>119,947       | 17.0%<br>6.4%        | 4,993<br>19,414         | 1.6%<br>16.2%        |
| Marketing Projects                                     | 13,183                  | 0.4%                 | 35,750                  | (22,567)                     | (63.1%)                    | 4,500                    | 0.2%                | 8,683                     | 193.0%                    | 35,750                   | 1.9%                 | 22,567                  | 63.1%                |
| Trade Shows/Missions                                   |                         |                      |                         | (, ===>                      | (0.000)                    |                          |                     |                           |                           |                          |                      |                         |                      |
| Site Visits/FAM Tours<br>Trade Shows                   | 27,217<br>292,760       | 0.9%<br>10.0%        | 29,000<br>322,250       | (1,783)<br>(29,490)          | (6.2%)<br>(9.2%)           | 14,917<br>182,417        | 0.7%<br>8.1%        | 12,299<br>110,344         | 82.5%<br>60.5%            | 29,000<br>322,250        | 1.6%<br>17.3%        | 1,783<br>29,490         | 6.1%<br>9.2%         |
| Sales Missions                                         | 28,765                  | 1.0%                 | 35,750                  | (6,985)                      | (19.5%)                    | 7,920                    | 0.3%                | 20,845                    | 263.2%                    | 35,750                   | 1.9%                 | 6,985                   | 19.5%                |
| <b>Total Trade Shows/Missions</b> Dues & Subscriptions | 348,742                 | 11.9%                | 387,000                 | (38,258)                     | (9.9%)                     | 205,254                  | 9.1%                | 143,488                   | 69.9%                     | 387,000                  | 20.8%                | 38,258                  | 9.9%                 |
| Membership Dues                                        | 116,476<br>3,746        | 4.0%                 | 120,047                 | (3,571)                      | (3.0%)                     | 117,313                  | 5.2%                | (838)                     | (0.7%)                    | 120,047                  | 6.5%                 | 3,571                   | 3.0%                 |
| Subscriptions  Total Dues & Subscriptions              | 120,222                 | 0.1%<br><b>4.1%</b>  | 12,585<br>132,632       | (8,839)<br>( <b>12,410</b> ) | (70.2%)<br>( <b>9.4%</b> ) | 12,645<br><b>129,958</b> | 0.6%<br><b>5.7%</b> | (8,899)<br><b>(9,736)</b> | (70.4%)<br>( <b>7.5%)</b> | 12,585<br><b>132,632</b> | <b>7.1%</b>          | 8,839<br><b>12,410</b>  | 70.2%<br><b>9.4%</b> |
| Salary Expenses<br>Salaries                            | 281,909                 | 9.6%                 | 268,300                 | 13,609                       | 5.1%                       | 152,890                  | 6.8%                | 129,020                   | 84.4%                     | 268,300                  | 14.4%                | (13,609)                | (5.1%)               |
| Insurance/Healthcare                                   | 21,274                  | 0.7%                 | 20,791                  | 483                          | 2.3%                       | 15,403                   | 0.7%                | 5,871                     | 38.1%                     | 20,791                   | 1.1%                 | (483)                   | (2.3%)               |
| Taxes & Benefits                                       | 21,116                  | 0.7%                 | 22,876                  | (1,760)                      | (7.7%)                     | 9,205                    | 0.4%                | 11,911                    | 129.4%                    | 22,876                   | 1.2%                 | 1,760                   | 7.7%                 |
| 401K SH  Total Salary Expenses                         | 4,365<br><b>328,664</b> | 0.1%<br><b>11.2%</b> | 8,334<br><b>320,300</b> | (3,968)<br><b>8,364</b>      | (47.6%)<br><b>2.6%</b>     | 1,838<br><b>179,335</b>  | 0.1%<br><b>7.9%</b> | 2,528<br><b>149,330</b>   | 137.6%<br><b>83.3%</b>    | 8,334<br><b>320,300</b>  | 0.4%<br><b>17.2%</b> | 3,968<br><b>(8,364)</b> | 47.6%<br>(2.6%)      |
| Contract & Professional Fees                           |                         |                      |                         |                              |                            |                          |                     |                           |                           |                          |                      |                         |                      |
| Accounting fees Admin Board Meeting                    | 24,942<br>-             | 0.9%                 | 22,000                  | 2,942                        | 13.4%                      | 8,000<br>1,981           | 0.4%<br>0.1%        | 16,942<br>(1,981)         | 211.8%<br>(100.0%)        | 22,000                   | 1.2%                 | (2,942)                 | (13.4%)              |
| Administrative                                         | -                       | -                    | 8,692                   | (8,692)                      | (100.0%)                   | 2,185                    | 0.1%                | (2,185)                   | (100.0%)                  | 8,692                    | 0.5%                 | 8,692                   | 100.0%               |
| Total Contract & Professional Fees                     | 24,942                  | 0.9%                 | 30,692                  | (5,750)                      | (18.7%)                    | 12,166                   | 0.5%                | 12,776                    | 105.0%                    | 30,692                   | 1.6%                 | 5,750                   | 18.7%                |
| Bank Fees<br>Board Meeting Expense                     | 18<br>425               | 0.0%<br>0.0%         | -                       | 18<br>425                    | 100.0%<br>100.0%           | 2                        | 0.0%                | 16<br>425                 | 928.6%<br>100.0%          | -                        | -                    | (18)<br>(425)           | -                    |
| Cell Phone Stipend                                     | 3,863                   | 0.1%                 | 4,200                   | (338)                        | (8.0%)                     | 1,425                    | 0.1%                | 2,438                     | 171.1%                    | 4,200                    | 0.2%                 | 338                     | 8.0%                 |
| Software                                               | 3,539                   | 0.1%                 | -                       | 3,539                        | 100.0%                     | 1,547                    | 0.1%                | 1,992                     | 128.8%                    | -                        | -                    | (3,539)                 | -                    |
| Office Supplies General Office Supplies                | 98                      | 0.0%                 | 120                     | (22)                         | (18.4%)                    | 1,583                    | 0.1%                | (1,583)<br>98             | (100.0%)<br>100.0%        | 120                      | 0.0%                 | 22                      | 18.4%                |
| Uniforms                                               | 1,385                   | 0.0%                 | 2,200                   | (815)                        | (37.0%)                    | -                        | -                   | 1,385                     | 100.0%                    | 2,200                    | 0.1%                 | 815                     | 37.0%                |
| Total Office Supplies                                  | 1,483                   | 0.1%                 | 2,320                   | (837)                        | (36.1%)                    | 1,583                    | 0.1%                | (100)                     | (6.3%)                    | 2,320                    | 0.1%                 | 837                     | 36.1%                |
| Staff Development Educational Development              | 9,964                   | 0.3%                 | 8,700                   | 1,264                        | 14.5%                      | 8,010                    | 0.4%                | 1,954                     | 24.4%                     | 8,700                    | 0.5%                 | (1,264)                 | (14.5%)              |
| Total Staff Development                                | 9,964                   | 0.3%                 | 8,700                   | 1,264                        | 14.5%                      | 8,010                    | 0.4%                | 1,954                     | 24.4%                     | 8,700                    | 0.5%                 | (1,264)                 | (14.5%)              |
| Community Relations                                    |                         |                      |                         |                              |                            |                          |                     |                           |                           |                          |                      |                         |                      |
| Sponsorships<br>Grants                                 | 73,792<br>254,167       | 2.5%<br>8.7%         | 88,800<br>212,000       | (15,008)<br>42,167           | (16.9%)<br>19.9%           | 20,056                   | -<br>0.9%           | 73,792<br>234,111         | 100.0%<br>1,167.3%        | 88,800<br>212,000        | 4.8%<br>11.4%        | 15,008<br>(42,167)      | 16.9%                |
| Total Community Relations                              | 327,959                 | 11.2%                | 300,800                 | <b>27,159</b>                | 9.0%                       | 20,056                   | 0.9%                | 307,903                   | 1,535.2%                  | 300,800                  | 16.2%                | (27,159)                | (19.9%)<br>(9.0%)    |
| Sales Team General Travel Office Expenses              | 68                      | 0.0%                 | 1,200                   | (1,132)                      | (94.4%)                    | 339                      | 0.0%                | (272)                     | (80.0%)                   | 1,200                    | 0.1%                 | 1,132                   | 94.4%                |
| Contingency                                            | -                       | -                    | 52,000                  | (52,000)                     | (100.0%)                   | -                        | -                   | -                         | -                         | 52,000                   | 2.8%                 | 52,000                  | 100.0%               |
| Other Expenditures  Depreciation/Amortization          | 26,297                  | 0.9%                 | 26,297                  | (0)                          | _                          | 10,957                   | 0.5%                | 15,340                    | 140.0%                    | 26,297                   | 1.4%                 | 0                       | 0.0%                 |
| TOTAL PROGRAM EXPENSES:                                | 2,642,104               | 90.0%                | 2,756,552               | (114,448)                    | (4.2%)                     | 1,390,734                | 61.4%               | 1,251,370                 | 90.0%                     | 2,756,552                | 148.2%               | 114,448                 | 4.2%                 |
| NET OPERATING INCOME                                   | 292,090                 | 10.0%                | (112,874)               | 404,965                      | 358.8%                     | 872,780                  | 38.6%               | (580,690)                 | (66.5%)                   | (112,874)                | (6.1%)               | (404,965)               | 358.8%               |
| OTHER INCOME                                           |                         |                      |                         |                              |                            |                          |                     |                           |                           |                          | ,                    | , ,                     |                      |
| Interest Income                                        | 43,413                  | 1.5%                 |                         | 43,413                       | 100.0%                     | -                        | -                   | 43,413                    | 100.0%                    | -                        | -                    | (43,413)                | -                    |
| TOTAL OTHER INCOME                                     | 43,413                  | 1.5%                 |                         | 43,413                       | 100.0%                     |                          |                     | 43,413                    | 100.0%                    |                          | -                    | (43,413)                |                      |
| CHANGE IN NET ASSETS:                                  | 335,503                 | 11.4%                | (112,874)               | 448,377                      | 397.2%                     | 872,780                  | 38.6%               | (537,277)                 | (61.6%)                   | (112,874)                | (4.3%)               | (448,377)               | 397.2%               |