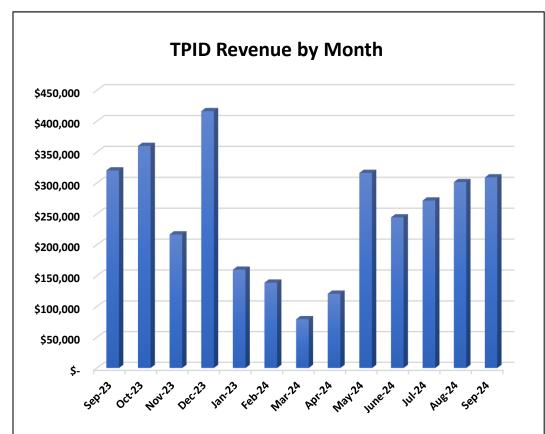

#### For the Period Ending YTD September 30th, 2024 and September 30th, 2023

Note: Fiscal year is October 2023 through September 2024

|                                                        | Sep-2                   |                      | Sep-24                  | Over/(U                      | -                          | Sep-23                   |                     | Sep-24 to                 | -                         | Annual Bu                | dget                 | Budget Ren              | maining              |
|--------------------------------------------------------|-------------------------|----------------------|-------------------------|------------------------------|----------------------------|--------------------------|---------------------|---------------------------|---------------------------|--------------------------|----------------------|-------------------------|----------------------|
|                                                        | YTD - ACT               | TUALS<br>%           | YTD - BUDGET            | VARIANCE TO<br>\$            | % BUDGET                   | YTD - ACTI               | JALS<br>%           | ACTUALS V                 | ARIANCE<br>%              | Ś                        | %                    | \$                      | %                    |
| REVENUES & OTHER SUPPORT:                              | *                       |                      | *                       | · ·                          |                            | *                        |                     | <u> </u>                  |                           | *                        | ,,                   | Ť                       | ,,                   |
| TPID Revenue                                           | 2,934,195               | 100.0%               | 2,643,678               | 290,517                      | 11.0%                      | 2,263,514                | 100.0%              | 670,681                   | 29.6%                     | 2,643,678                | 142.1%               | (290,517)               | (11.0%)              |
| TOTAL REVENUES &                                       | 2,334,133               | 100.070              | 2,043,070               | 230,317                      | 11.070                     | 2,203,314                | 100.070             | 070,001                   | 23.070                    | 2,043,070                | 142.170              | (230,317)               | (11.070)             |
| OTHER SUPPORT:                                         | 2,934,195               | 100.0%               | 2,643,678               | 290,517                      | 11.0%                      | 2,263,514                | 100.0%              | 670,681                   | 29.6%                     | 2,643,678                | 100.0%               | (290,517)               | (11.0%)              |
| PROGRAM EXPENSES:                                      |                         |                      |                         |                              |                            |                          |                     |                           |                           |                          |                      |                         |                      |
| Printed Collateral Materials                           | 1,636                   | 0.1%                 | 3,400                   | (1,764)                      | (51.9%)                    | 3,121                    | 0.1%                | (1,484)                   | (47.6%)                   | 3,400                    | 0.2%                 | 1,764                   | 51.9%                |
| Giveaway Promotions  Media Advertising                 | 36,112                  | 1.2%                 | 33,500                  | 2,612                        | 7.8%                       | 14,255                   | 0.6%                | 21,857                    | 153.3%                    | 33,500                   | 1.8%                 | (2,612)                 | (7.8%)               |
| Digital Media                                          | 911,368                 | 31.1%                | 908,891                 | 2,477                        | 0.3%                       | 531,966                  | 23.5%               | 379,402                   | 71.3%                     | 908,891                  | 48.9%                | (2,477)                 | (0.3%)               |
| Outdoor<br>Print                                       | 15,000<br>5,495         | 0.5%<br>0.2%         | 20,000<br>10,019        | (5,000)<br>(4,524)           | (25.0%)<br>(45.2%)         | 37,001                   | 1.6%                | (22,001)<br>5,495         | (59.5%)<br>100.0%         | 20,000<br>10,019         | 1.1%<br>0.5%         | 5,000<br>4,524          | 25.0%<br>45.2%       |
| Total Media Advertising                                | 931,863                 | 31.8%                | 938,910                 | (7,047)                      | (0.8%)                     | 568,967                  | 25.1%               | 362,896                   | 63.8%                     | 938,910                  | 50.5%                | 7,047                   | 0.8%                 |
| Website & CRM                                          | 51,852                  | 1.8%                 | 43,172                  | 8,680                        | 20.1%                      | 450,000                  | -                   | 51,852                    | 100.0%                    | 43,172                   | 2.3%                 | (8,680)                 | (20.1%)              |
| Public Relations<br>Market Research                    | 310,740<br>100,533      | 10.6%<br>3.4%        | 315,733<br>119,947      | (4,993)<br>(19,414)          | (1.6%)<br>(16.2%)          | 159,809<br>69,450        | 7.1%<br>3.1%        | 150,931<br>31,083         | 94.4%<br>44.8%            | 315,733<br>119,947       | 17.0%<br>6.4%        | 4,993<br>19,414         | 1.6%<br>16.2%        |
| Marketing Projects                                     | 13,183                  | 0.4%                 | 35,750                  | (22,567)                     | (63.1%)                    | 4,500                    | 0.2%                | 8,683                     | 193.0%                    | 35,750                   | 1.9%                 | 22,567                  | 63.1%                |
| Trade Shows/Missions                                   |                         |                      |                         | (, ===>                      | (0.000)                    |                          |                     |                           |                           |                          |                      |                         |                      |
| Site Visits/FAM Tours<br>Trade Shows                   | 27,217<br>292,760       | 0.9%<br>10.0%        | 29,000<br>322,250       | (1,783)<br>(29,490)          | (6.2%)<br>(9.2%)           | 14,917<br>182,417        | 0.7%<br>8.1%        | 12,299<br>110,344         | 82.5%<br>60.5%            | 29,000<br>322,250        | 1.6%<br>17.3%        | 1,783<br>29,490         | 6.1%<br>9.2%         |
| Sales Missions                                         | 28,765                  | 1.0%                 | 35,750                  | (6,985)                      | (19.5%)                    | 7,920                    | 0.3%                | 20,845                    | 263.2%                    | 35,750                   | 1.9%                 | 6,985                   | 19.5%                |
| <b>Total Trade Shows/Missions</b> Dues & Subscriptions | 348,742                 | 11.9%                | 387,000                 | (38,258)                     | (9.9%)                     | 205,254                  | 9.1%                | 143,488                   | 69.9%                     | 387,000                  | 20.8%                | 38,258                  | 9.9%                 |
| Membership Dues                                        | 116,476<br>3,746        | 4.0%                 | 120,047                 | (3,571)                      | (3.0%)                     | 117,313                  | 5.2%                | (838)                     | (0.7%)                    | 120,047                  | 6.5%                 | 3,571                   | 3.0%                 |
| Subscriptions  Total Dues & Subscriptions              | 120,222                 | 0.1%<br><b>4.1%</b>  | 12,585<br>132,632       | (8,839)<br>( <b>12,410</b> ) | (70.2%)<br>( <b>9.4%</b> ) | 12,645<br><b>129,958</b> | 0.6%<br><b>5.7%</b> | (8,899)<br><b>(9,736)</b> | (70.4%)<br>( <b>7.5%)</b> | 12,585<br><b>132,632</b> | <b>7.1%</b>          | 8,839<br><b>12,410</b>  | 70.2%<br><b>9.4%</b> |
| Salary Expenses<br>Salaries                            | 281,909                 | 9.6%                 | 268,300                 | 13,609                       | 5.1%                       | 152,890                  | 6.8%                | 129,020                   | 84.4%                     | 268,300                  | 14.4%                | (13,609)                | (5.1%)               |
| Insurance/Healthcare                                   | 21,274                  | 0.7%                 | 20,791                  | 483                          | 2.3%                       | 15,403                   | 0.7%                | 5,871                     | 38.1%                     | 20,791                   | 1.1%                 | (483)                   | (2.3%)               |
| Taxes & Benefits                                       | 21,116                  | 0.7%                 | 22,876                  | (1,760)                      | (7.7%)                     | 9,205                    | 0.4%                | 11,911                    | 129.4%                    | 22,876                   | 1.2%                 | 1,760                   | 7.7%                 |
| 401K SH  Total Salary Expenses                         | 4,365<br><b>328,664</b> | 0.1%<br><b>11.2%</b> | 8,334<br><b>320,300</b> | (3,968)<br><b>8,364</b>      | (47.6%)<br><b>2.6%</b>     | 1,838<br><b>179,335</b>  | 0.1%<br><b>7.9%</b> | 2,528<br><b>149,330</b>   | 137.6%<br><b>83.3%</b>    | 8,334<br><b>320,300</b>  | 0.4%<br><b>17.2%</b> | 3,968<br><b>(8,364)</b> | 47.6%<br>(2.6%)      |
| Contract & Professional Fees                           |                         |                      |                         |                              |                            |                          |                     |                           |                           |                          |                      |                         |                      |
| Accounting fees Admin Board Meeting                    | 24,942<br>-             | 0.9%                 | 22,000                  | 2,942                        | 13.4%                      | 8,000<br>1,981           | 0.4%<br>0.1%        | 16,942<br>(1,981)         | 211.8%<br>(100.0%)        | 22,000                   | 1.2%                 | (2,942)                 | (13.4%)              |
| Administrative                                         | -                       | -                    | 8,692                   | (8,692)                      | (100.0%)                   | 2,185                    | 0.1%                | (2,185)                   | (100.0%)                  | 8,692                    | 0.5%                 | 8,692                   | 100.0%               |
| Total Contract & Professional Fees                     | 24,942                  | 0.9%                 | 30,692                  | (5,750)                      | (18.7%)                    | 12,166                   | 0.5%                | 12,776                    | 105.0%                    | 30,692                   | 1.6%                 | 5,750                   | 18.7%                |
| Bank Fees<br>Board Meeting Expense                     | 18<br>425               | 0.0%<br>0.0%         | -                       | 18<br>425                    | 100.0%<br>100.0%           | 2                        | 0.0%                | 16<br>425                 | 928.6%<br>100.0%          | -                        | -                    | (18)<br>(425)           | -                    |
| Cell Phone Stipend                                     | 3,863                   | 0.1%                 | 4,200                   | (338)                        | (8.0%)                     | 1,425                    | 0.1%                | 2,438                     | 171.1%                    | 4,200                    | 0.2%                 | 338                     | 8.0%                 |
| Software                                               | 3,539                   | 0.1%                 | -                       | 3,539                        | 100.0%                     | 1,547                    | 0.1%                | 1,992                     | 128.8%                    | -                        | -                    | (3,539)                 | -                    |
| Office Supplies General Office Supplies                | 98                      | 0.0%                 | 120                     | (22)                         | (18.4%)                    | 1,583                    | 0.1%                | (1,583)<br>98             | (100.0%)<br>100.0%        | 120                      | 0.0%                 | 22                      | 18.4%                |
| Uniforms                                               | 1,385                   | 0.0%                 | 2,200                   | (815)                        | (37.0%)                    | -                        | -                   | 1,385                     | 100.0%                    | 2,200                    | 0.1%                 | 815                     | 37.0%                |
| Total Office Supplies                                  | 1,483                   | 0.1%                 | 2,320                   | (837)                        | (36.1%)                    | 1,583                    | 0.1%                | (100)                     | (6.3%)                    | 2,320                    | 0.1%                 | 837                     | 36.1%                |
| Staff Development Educational Development              | 9,964                   | 0.3%                 | 8,700                   | 1,264                        | 14.5%                      | 8,010                    | 0.4%                | 1,954                     | 24.4%                     | 8,700                    | 0.5%                 | (1,264)                 | (14.5%)              |
| Total Staff Development                                | 9,964                   | 0.3%                 | 8,700                   | 1,264                        | 14.5%                      | 8,010                    | 0.4%                | 1,954                     | 24.4%                     | 8,700                    | 0.5%                 | (1,264)                 | (14.5%)              |
| Community Relations                                    |                         |                      |                         |                              |                            |                          |                     |                           |                           |                          |                      |                         |                      |
| Sponsorships<br>Grants                                 | 73,792<br>254,167       | 2.5%<br>8.7%         | 88,800<br>212,000       | (15,008)<br>42,167           | (16.9%)<br>19.9%           | 20,056                   | -<br>0.9%           | 73,792<br>234,111         | 100.0%<br>1,167.3%        | 88,800<br>212,000        | 4.8%<br>11.4%        | 15,008<br>(42,167)      | 16.9%                |
| Total Community Relations                              | 327,959                 | 11.2%                | 300,800                 | <b>27,159</b>                | 9.0%                       | 20,056                   | 0.9%                | 307,903                   | 1,535.2%                  | 300,800                  | 16.2%                | (27,159)                | (19.9%)<br>(9.0%)    |
| Sales Team General Travel Office Expenses              | 68                      | 0.0%                 | 1,200                   | (1,132)                      | (94.4%)                    | 339                      | 0.0%                | (272)                     | (80.0%)                   | 1,200                    | 0.1%                 | 1,132                   | 94.4%                |
| Contingency                                            | -                       | -                    | 52,000                  | (52,000)                     | (100.0%)                   | -                        | -                   | -                         | -                         | 52,000                   | 2.8%                 | 52,000                  | 100.0%               |
| Other Expenditures  Depreciation/Amortization          | 26,297                  | 0.9%                 | 26,297                  | (0)                          | _                          | 10,957                   | 0.5%                | 15,340                    | 140.0%                    | 26,297                   | 1.4%                 | 0                       | 0.0%                 |
| TOTAL PROGRAM EXPENSES:                                | 2,642,104               | 90.0%                | 2,756,552               | (114,448)                    | (4.2%)                     | 1,390,734                | 61.4%               | 1,251,370                 | 90.0%                     | 2,756,552                | 148.2%               | 114,448                 | 4.2%                 |
| NET OPERATING INCOME                                   | 292,090                 | 10.0%                | (112,874)               | 404,965                      | 358.8%                     | 872,780                  | 38.6%               | (580,690)                 | (66.5%)                   | (112,874)                | (6.1%)               | (404,965)               | 358.8%               |
| OTHER INCOME                                           |                         |                      |                         |                              |                            |                          |                     |                           |                           |                          | ,                    | , ,                     |                      |
| Interest Income                                        | 43,413                  | 1.5%                 |                         | 43,413                       | 100.0%                     | -                        | -                   | 43,413                    | 100.0%                    | -                        | -                    | (43,413)                | -                    |
| TOTAL OTHER INCOME                                     | 43,413                  | 1.5%                 |                         | 43,413                       | 100.0%                     |                          |                     | 43,413                    | 100.0%                    |                          | -                    | (43,413)                |                      |
| CHANGE IN NET ASSETS:                                  | 335,503                 | 11.4%                | (112,874)               | 448,377                      | 397.2%                     | 872,780                  | 38.6%               | (537,277)                 | (61.6%)                   | (112,874)                | (4.3%)               | (448,377)               | 397.2%               |