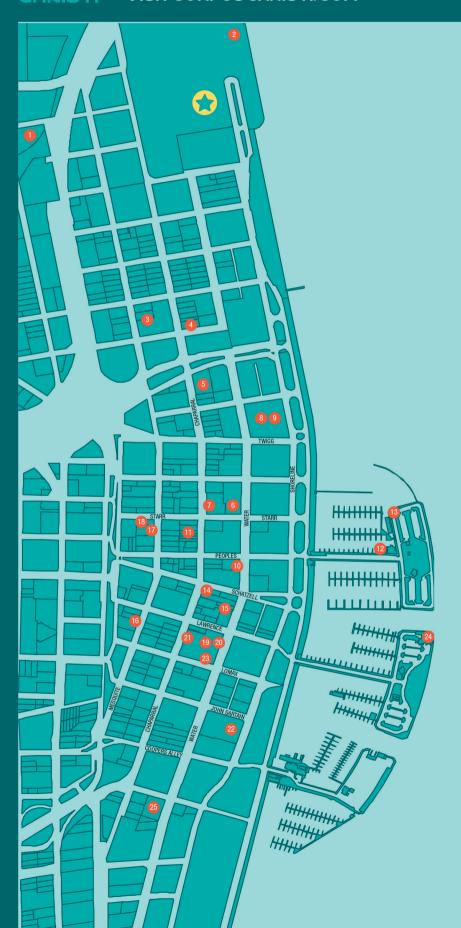

### DOWNTOWN MAP

VISITCORPUSCHRISTI.COM

# WALKING DISTANCE FROM AMERICAN BANK CENTER

- 1 Brewster Street Ice house 0.3 Miles
- 2 Elizabeth's at the Art Museum -0.3 Miles
- 3 Railroad Seafood & Brewing Co. 0.5 Miles
- 4 Subway 0.6 Miles
- 5 Burger King 0.6 Miles
- 6 Vietnam Restaurant 0.9 Miles
- 7 BUS 0.9 Miles
- 8 Republic of Texas Bar & Grill 0.9 Miles
- 9 Glass Pavilion 0.9 Miles
- 10 Thai Spice 1.0 Mile
- 11 Fresco 1.0 Mile
- 12 Harrison's Landing 1.0 Mile
- 13 Landry's Seafood House 1.1 Miles
- 14 Dokyo Dauntaun 1.1 Miles
- 15 AKA Sushi 1.1 Miles
- 16 Crawdaddy's 1.1 Miles
- 17 Mesquite Street Pizza & Pasta Co. 1.2 Miles
- 18 House of Rock 1.2 Miles
- 19 Water Street Oyster Bar 1.2 Miles
- 20 Water Street Sushi Room 1.2 Miles
- 21 Lucy's Snackbar 1.2 Miles
- 22 Whataburger by the Bay 1.2 Miles
- 23 Executive Surf Club 1.2 Miles
- 24 Joe's Crab Shack 1.3 Miles
- 25 Nueces Brewing Co. 1.5 Miles

American Bank Center