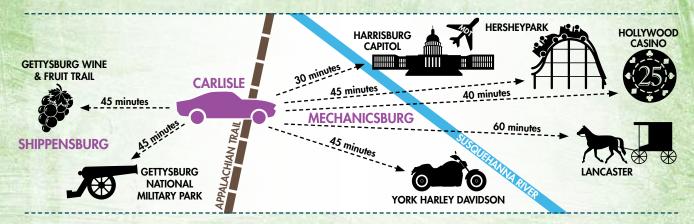

#### **GETTING HERE**

Times listed below are from transportation terminal to downtown Carlisle.

Amtrak in Harrisburg, PA: 30 minutes

Harrisburg International (MDT) in Middletown, PA: 40 minutes
Baltimore Washington International (BWI) in Baltimore, MD: 2 hours
Lehigh Valley International (ABE) in Allentown, PA: 2 hours
Philadelphia International (PHL) in Philadelphia, PA: 2 hours & 30 minutes
Megabus Bus Stop service from Camden, Philadelphia, Pittsburgh &
State College to Harrisburg, PA: 30 minutes
Greyhound Bus Terminal in Harrisburg, PA: 30 minutes