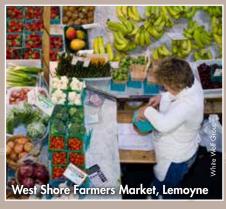

"The Antique Marketplace of Lemoyne is perfectly organized. It's great to be able to choose between jewelry, glassware and even farming equipment without having to look too incredibly hard."

- Lauren, Enola

- Craig, Camp Hill

Begin the search for the ultimate collectible at the Antique Marketplace of Lemoyne. This ivy-lined brick building features a huge floor of distinct antique sections. Each corner is labeled with its seller and everything is easy to see and price tags are quick to find.