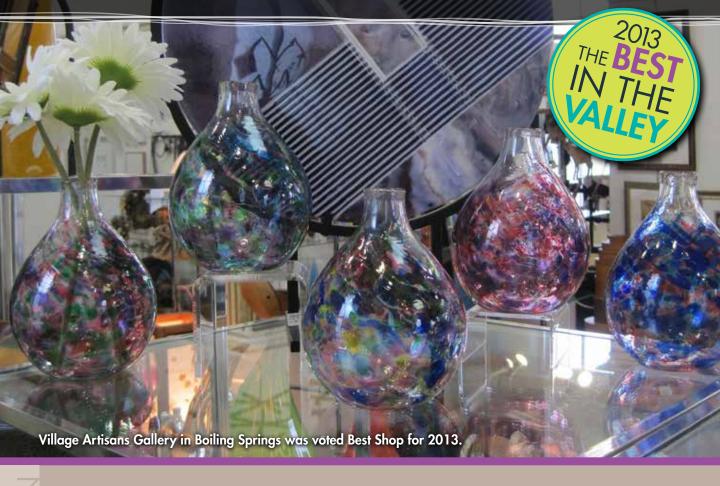

"Pat Craig Studios in Carlisle offers everything from fine jewelry to bacon band aids, I am sure to find the perfect gift for anyone!" – Jessica, Carlisle

"The Village Artisans Gallery always has the most wonderful variety of handmade items, all so beautifully displayed in that lovely old church."

– Barb, Chambersburg

Scot Gordon