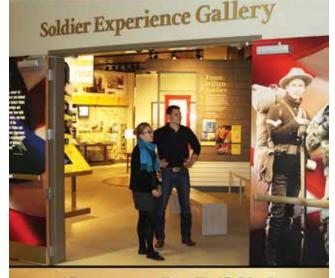

#### Top Activities for You:

- Sit in a parachute simulation at the U.S. Army Heritage & Education Center
- Discovering the full-scale military exhibits on the Army Heritage Trail
- Uncovering unique stories at the Cumberland County Historical Society
- Biking or walking the historic Cumberland Valley Rail Trail
- Downloading and following a historic self-guided walking tour from VisitCumberlandValley.com

"I really enjoy visiting The Soldier Experience exhibit at the U.S. Army Heritage & Education Center. It's crazy to see how heavy soldier's equipment is and I like trying to land perfectly in the Parachute Simulation." — Cory, Camp Hill