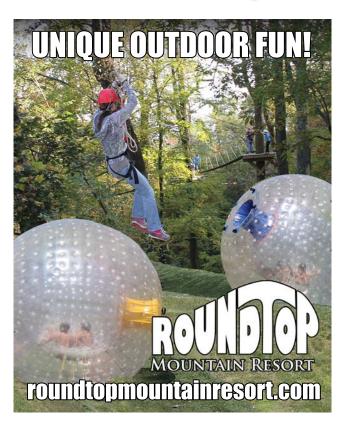

#### **Top Activities for You:**

- Hiking the 200+ miles of Valley trails including the Appalachian Trail
- Exploring the Valley's 3 State Parks & 2 State Forests
- Bird-Watching at Waggoner's Gap Hawk Watch
- Fly-Fishing at LeTort Spring Run & Yellow Breeches Creek
- Skiing or ziplining at Roundtop Mountain Resort
- Kayaking on PA Designated Scenic Water Trails