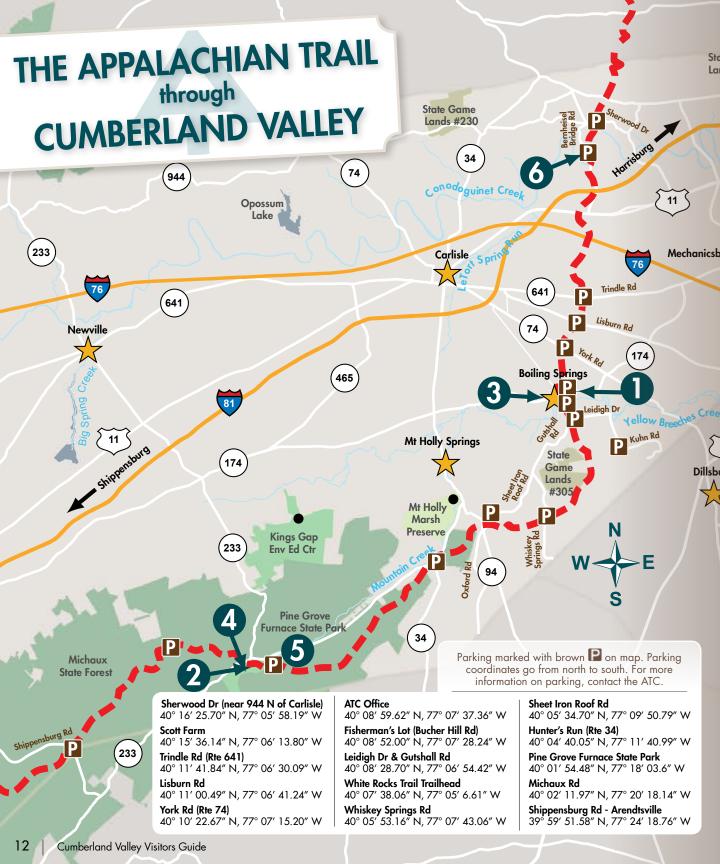

#### **Experience the Appalachian** Trail

The Valley is home to a collection of state parks, hiking

trails and scenic vistas, including a well-known hawk watching site, that offers the perfect opportunity to spot a variety of birds. Don't forget the binoculars!

Take a journey to discover the world-renowned, 2,186 mile-long Appalachian Trail. Cumberland Valley is home to the midway point of the trail and features easy day hikes and convenient parking.