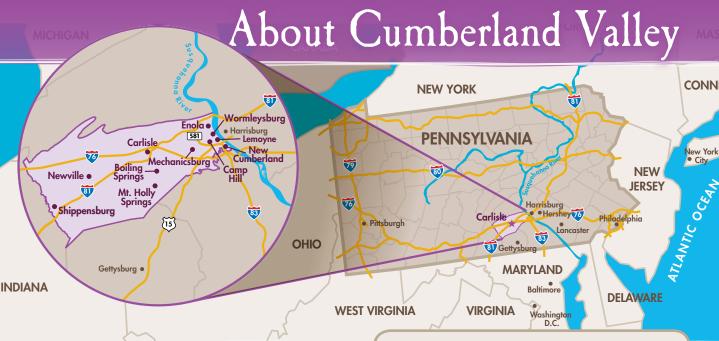

When you set out to have a memorable journey - you'll need a oneof-a-kind home-base, and lucky for you, you've found it! Cumberland Valley PA is located smack dab in the middle of two really important locations, the Appalachian Trail and the number one visited region in Pennsylvania. So, you can sleep in Cumberland Valley and be just a hop, skip and a jump away from Lancaster, Harrisburg and Gettysburg and a 2- to 3-hour drive away from Baltimore, D.C., Philadelphia and New York City. Besides a cozy and affordable sleeping arrangement and sweet location, Cumberland Valley is a place where you can get lost in a historic downtown or in the mountains for the weekend. Whether you are seeking a weekend filled with auto events, a place to explore your family tree - not to mention hundreds of thousands of oak trees along miles of trails, or somewhere just as passionate about preserving history as it is about making it, look no further. You've Found it. So, what are you waiting for? It's time to start your journey and say "I found it in Cumberland Valley."

|         |              |            |          |                                           |                                                                                                                                                                                                                                                                                                                                                                                                                                                                                                                                                                                                                                                                                                                                                                                                                                                                                                                                                                                                                                                                                                                                                                                                                                                                                                                                                                                                                                                                                                                                                                                                                                                                                                                                                                                                                                                                                                                                                                                                                                                                                                                                |                   | _                  | _     | _    | _    |                  |  |  |  |  |  |
|---------|--------------|------------|----------|-------------------------------------------|--------------------------------------------------------------------------------------------------------------------------------------------------------------------------------------------------------------------------------------------------------------------------------------------------------------------------------------------------------------------------------------------------------------------------------------------------------------------------------------------------------------------------------------------------------------------------------------------------------------------------------------------------------------------------------------------------------------------------------------------------------------------------------------------------------------------------------------------------------------------------------------------------------------------------------------------------------------------------------------------------------------------------------------------------------------------------------------------------------------------------------------------------------------------------------------------------------------------------------------------------------------------------------------------------------------------------------------------------------------------------------------------------------------------------------------------------------------------------------------------------------------------------------------------------------------------------------------------------------------------------------------------------------------------------------------------------------------------------------------------------------------------------------------------------------------------------------------------------------------------------------------------------------------------------------------------------------------------------------------------------------------------------------------------------------------------------------------------------------------------------------|-------------------|--------------------|-------|------|------|------------------|--|--|--|--|--|
| Boiling | Confr        | ?<br>Prill |          | Distance to and from<br>Cumberland Valley |                                                                                                                                                                                                                                                                                                                                                                                                                                                                                                                                                                                                                                                                                                                                                                                                                                                                                                                                                                                                                                                                                                                                                                                                                                                                                                                                                                                                                                                                                                                                                                                                                                                                                                                                                                                                                                                                                                                                                                                                                                                                                                                                |                   |                    |       |      |      |                  |  |  |  |  |  |
| 15      | \ \text{Ox.} |            | se.      |                                           |                                                                                                                                                                                                                                                                                                                                                                                                                                                                                                                                                                                                                                                                                                                                                                                                                                                                                                                                                                                                                                                                                                                                                                                                                                                                                                                                                                                                                                                                                                                                                                                                                                                                                                                                                                                                                                                                                                                                                                                                                                                                                                                                |                   |                    |       |      |      |                  |  |  |  |  |  |
| 5       | 19           | COLL       |          |                                           | The rest of the state of the st |                   |                    |       |      |      | towns            |  |  |  |  |  |
| 20      | 6            | 17         | Endic    | ,                                         | ne                                                                                                                                                                                                                                                                                                                                                                                                                                                                                                                                                                                                                                                                                                                                                                                                                                                                                                                                                                                                                                                                                                                                                                                                                                                                                                                                                                                                                                                                                                                                                                                                                                                                                                                                                                                                                                                                                                                                                                                                                                                                                                                             | کد.               | Ġ.                 |       |      |      |                  |  |  |  |  |  |
| 16      | 2            | 19         | 5        | lemo                                      | ^                                                                                                                                                                                                                                                                                                                                                                                                                                                                                                                                                                                                                                                                                                                                                                                                                                                                                                                                                                                                                                                                                                                                                                                                                                                                                                                                                                                                                                                                                                                                                                                                                                                                                                                                                                                                                                                                                                                                                                                                                                                                                                                              | anicsb            | , ai'              | ્રહે  |      |      |                  |  |  |  |  |  |
| 9       | 5            | 10         | 10       | 7                                         | 1 76g                                                                                                                                                                                                                                                                                                                                                                                                                                                                                                                                                                                                                                                                                                                                                                                                                                                                                                                                                                                                                                                                                                                                                                                                                                                                                                                                                                                                                                                                                                                                                                                                                                                                                                                                                                                                                                                                                                                                                                                                                                                                                                                          |                   | M2K                | 34    | and  |      |                  |  |  |  |  |  |
|         | -            |            | <u> </u> |                                           |                                                                                                                                                                                                                                                                                                                                                                                                                                                                                                                                                                                                                                                                                                                                                                                                                                                                                                                                                                                                                                                                                                                                                                                                                                                                                                                                                                                                                                                                                                                                                                                                                                                                                                                                                                                                                                                                                                                                                                                                                                                                                                                                | 174. <sub>5</sub> | ,                  | inper |      |      |                  |  |  |  |  |  |
| 6       | 24           | 6          | 22       | 26                                        | 14                                                                                                                                                                                                                                                                                                                                                                                                                                                                                                                                                                                                                                                                                                                                                                                                                                                                                                                                                                                                                                                                                                                                                                                                                                                                                                                                                                                                                                                                                                                                                                                                                                                                                                                                                                                                                                                                                                                                                                                                                                                                                                                             | 7                 | ا رویها            | Jundo | N.O. |      |                  |  |  |  |  |  |
| 18      | 5            | 21         | 6        | 2                                         | 8                                                                                                                                                                                                                                                                                                                                                                                                                                                                                                                                                                                                                                                                                                                                                                                                                                                                                                                                                                                                                                                                                                                                                                                                                                                                                                                                                                                                                                                                                                                                                                                                                                                                                                                                                                                                                                                                                                                                                                                                                                                                                                                              | 26                | 4                  | , Ar  | ille | Pond | ,                |  |  |  |  |  |
| 17      | 33           | 11         | 31       | 35                                        | 22                                                                                                                                                                                                                                                                                                                                                                                                                                                                                                                                                                                                                                                                                                                                                                                                                                                                                                                                                                                                                                                                                                                                                                                                                                                                                                                                                                                                                                                                                                                                                                                                                                                                                                                                                                                                                                                                                                                                                                                                                                                                                                                             | 15                | 35                 | 40    | ∂    | Ser, | Hong             |  |  |  |  |  |
| 25      | 40           | 20         | 38       | 41                                        | 35                                                                                                                                                                                                                                                                                                                                                                                                                                                                                                                                                                                                                                                                                                                                                                                                                                                                                                                                                                                                                                                                                                                                                                                                                                                                                                                                                                                                                                                                                                                                                                                                                                                                                                                                                                                                                                                                                                                                                                                                                                                                                                                             | 25                | 42                 | 13    | Sun  |      | ger'             |  |  |  |  |  |
| 17      | 3            | 20         | 3        | 3                                         | 7                                                                                                                                                                                                                                                                                                                                                                                                                                                                                                                                                                                                                                                                                                                                                                                                                                                                                                                                                                                                                                                                                                                                                                                                                                                                                                                                                                                                                                                                                                                                                                                                                                                                                                                                                                                                                                                                                                                                                                                                                                                                                                                              | 26                | 4                  | 35    | 41   | 40,  | Belian AD        |  |  |  |  |  |
| 91      | 79           | 87         | 84       | 76                                        | 82                                                                                                                                                                                                                                                                                                                                                                                                                                                                                                                                                                                                                                                                                                                                                                                                                                                                                                                                                                                                                                                                                                                                                                                                                                                                                                                                                                                                                                                                                                                                                                                                                                                                                                                                                                                                                                                                                                                                                                                                                                                                                                                             | 82                | 76                 | 105   | 106  | 81   | Baltimore, MD    |  |  |  |  |  |
| 30      | 35           | 28         | 39       | 35                                        | 31                                                                                                                                                                                                                                                                                                                                                                                                                                                                                                                                                                                                                                                                                                                                                                                                                                                                                                                                                                                                                                                                                                                                                                                                                                                                                                                                                                                                                                                                                                                                                                                                                                                                                                                                                                                                                                                                                                                                                                                                                                                                                                                             | 22                | 37                 | 37    | 29   | 36   | Gettysburg, PA   |  |  |  |  |  |
| 19      | 5            | 22         | 5        | 3                                         | 9                                                                                                                                                                                                                                                                                                                                                                                                                                                                                                                                                                                                                                                                                                                                                                                                                                                                                                                                                                                                                                                                                                                                                                                                                                                                                                                                                                                                                                                                                                                                                                                                                                                                                                                                                                                                                                                                                                                                                                                                                                                                                                                              | 28                | 5                  | 37    | 43   | 3    | Harrisburg, PA   |  |  |  |  |  |
| 30      | 18           | 34         | 18       | 14                                        | 21                                                                                                                                                                                                                                                                                                                                                                                                                                                                                                                                                                                                                                                                                                                                                                                                                                                                                                                                                                                                                                                                                                                                                                                                                                                                                                                                                                                                                                                                                                                                                                                                                                                                                                                                                                                                                                                                                                                                                                                                                                                                                                                             | 39                | 15                 | 48    | 55   | 20   | Hershey, PA      |  |  |  |  |  |
| 56      | 45           | 59         | 45       | 39                                        | 46                                                                                                                                                                                                                                                                                                                                                                                                                                                                                                                                                                                                                                                                                                                                                                                                                                                                                                                                                                                                                                                                                                                                                                                                                                                                                                                                                                                                                                                                                                                                                                                                                                                                                                                                                                                                                                                                                                                                                                                                                                                                                                                             | 66                | 39                 | 75    | 81   | 45   | Lancaster, PA    |  |  |  |  |  |
| 191     | 178          | 183        | 172      | 173                                       | 180                                                                                                                                                                                                                                                                                                                                                                                                                                                                                                                                                                                                                                                                                                                                                                                                                                                                                                                                                                                                                                                                                                                                                                                                                                                                                                                                                                                                                                                                                                                                                                                                                                                                                                                                                                                                                                                                                                                                                                                                                                                                                                                            | 194               | 174                | 203   | 210  | 174  | New York, NY     |  |  |  |  |  |
| 121     | 110          | 126        | 112      | 106                                       | 112                                                                                                                                                                                                                                                                                                                                                                                                                                                                                                                                                                                                                                                                                                                                                                                                                                                                                                                                                                                                                                                                                                                                                                                                                                                                                                                                                                                                                                                                                                                                                                                                                                                                                                                                                                                                                                                                                                                                                                                                                                                                                                                            | 129               | 106                | 135   | 147  | 111  | Philadelphia, PA |  |  |  |  |  |
| 194     | 200          | 185        | 202      | 204                                       | 198                                                                                                                                                                                                                                                                                                                                                                                                                                                                                                                                                                                                                                                                                                                                                                                                                                                                                                                                                                                                                                                                                                                                                                                                                                                                                                                                                                                                                                                                                                                                                                                                                                                                                                                                                                                                                                                                                                                                                                                                                                                                                                                            | 195               | 205                | 174   | 171  | 204  | Pittsburgh, PA   |  |  |  |  |  |
| 406     | 391          | 394        | 387      | 380                                       | 386                                                                                                                                                                                                                                                                                                                                                                                                                                                                                                                                                                                                                                                                                                                                                                                                                                                                                                                                                                                                                                                                                                                                                                                                                                                                                                                                                                                                                                                                                                                                                                                                                                                                                                                                                                                                                                                                                                                                                                                                                                                                                                                            | 408               | 381                | 375   | 370  | 389  | Toronto, Canada  |  |  |  |  |  |
| 113     | 117          | 115        | 123      | 113                                       | 114                                                                                                                                                                                                                                                                                                                                                                                                                                                                                                                                                                                                                                                                                                                                                                                                                                                                                                                                                                                                                                                                                                                                                                                                                                                                                                                                                                                                                                                                                                                                                                                                                                                                                                                                                                                                                                                                                                                                                                                                                                                                                                                            | 107               | 113                | 120   | 106  | 119  | Washington, D.C. |  |  |  |  |  |
|         | _            |            | -1.4     |                                           |                                                                                                                                                                                                                                                                                                                                                                                                                                                                                                                                                                                                                                                                                                                                                                                                                                                                                                                                                                                                                                                                                                                                                                                                                                                                                                                                                                                                                                                                                                                                                                                                                                                                                                                                                                                                                                                                                                                                                                                                                                                                                                                                | - 1               | - 1 -14 1111 111 4 |       |      |      |                  |  |  |  |  |  |

Example: Philadelphia to Carlisle = 126 miles