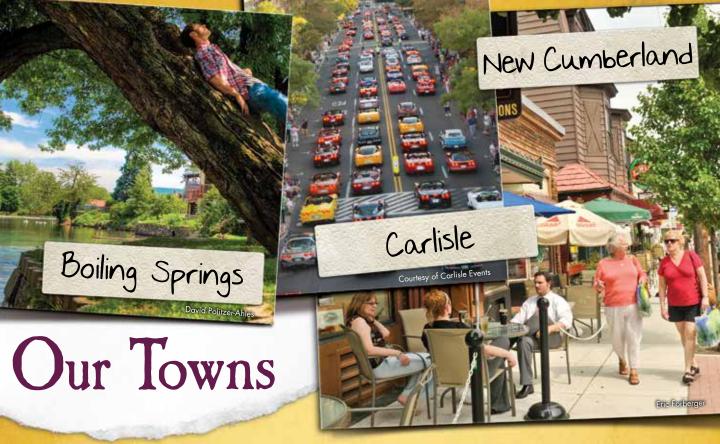

#### **Explore Boiling Springs**

Re-energize in the scenic village of Boiling Springs. Relax along the banks of the beautiful Children's Lake, fly-fish in a world-renowned stream, or stay at a historic resort complete with theater and great dining.

The quaint town of **Boiling Springs** is welcoming to outdoor enthusiasts, art lovers and those looking to relax. Highlights include the world-renowned Yellow Breeches Creek, the scenic Children's Lake, access to the Appalachian Trail and the historic Allenberry Resort Inn & Playhouse.

Notable Event: Corn Festival (August): Award-winning craft show with 300 vendors, entertainment and food.

Discover the unique shops, eclectic galleries and neighborhood restaurants of Olde Towne New Cumberland. Many have a European twist including the Oxford Hall Celtic Shop and Coakley's Irish Pub.