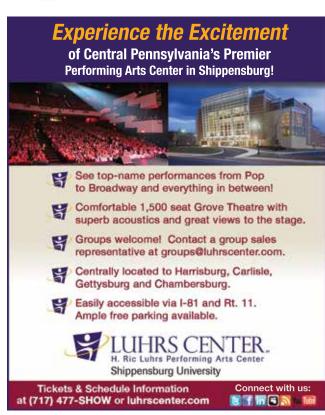

#### H. Ric Luhrs Performing Arts Center

The Luhrs Center's 1,500 seat premier performing arts center brings in Broadway performances, large musical groups such as symphonies, dance troupes and internationally-known speakers. View page 25 for more details.