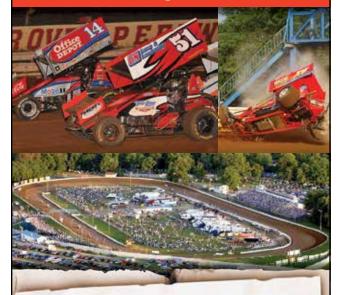

#### Carlisle Fairgrounds Auto Events

April through October The 10 world-renowned annual collector car, truck and motorcycle events are held every year at the Carlisle Fairgrounds. View the back page for the complete 2013 & 2014 schedules.

Williams Grove Speedway - March through October Visit Williams Grove Speedway in Mechanicsburg, PA for some of the best 410 Sprint Car racing in the country. Since 1939, race enthusiasts have been enjoying dirt track racing on the 1/2 mile banked clay oval track. View ad on page 24 for more details.