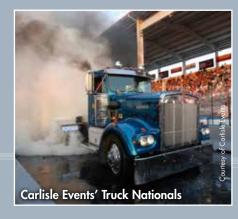

#### Motorin' 5-Day Trip

The Valley is home to Carlisle Events, one of the

world's largest presenters of auto entertainment, so we've created the ultimate, 5-day, perfectly tuned and tested trip to hit all the major automotive attractions for you, including the Harley Davidson Factory Tour and Williams Grove Speedway!

#### Carlisle Fairgrounds Auto Events

April through October The 10 world-renowned annual collector car, truck and motorcycle events are held every year at the Carlisle Fairgrounds. View the back page for the complete 2013 & 2014 schedules.