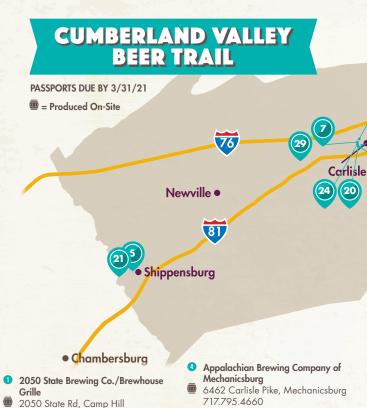

Collect Stickers

Earn a Bottle Opener

Collect 15 Stickers

Earn a Bottle Opener & T-Shirt\*\*

Collect 20 Stickers

Earn a Bottle Opener, T-Shirt\*\* AND Cooler

\*\* T-Shirts available in Adult S—XXL.

| 3/31/21                   | 2050 STATE<br>BREWING CO./<br>BREWHOUSE<br>GRILLE | AL'S OF<br>HAMPDEN/PIZZA<br>BOY BREWING | APPALACHIAN<br>BREWING<br>COMPANY | BIG BOTTOM<br>BREWERY/<br>AL'S PIZZA OF<br>DILLSBURG | CUMBERLA                                                                                                                                                                                                                                             |
|---------------------------|---------------------------------------------------|-----------------------------------------|-----------------------------------|------------------------------------------------------|------------------------------------------------------------------------------------------------------------------------------------------------------------------------------------------------------------------------------------------------------|
| — PASSPORTS DUE BY 3/31/2 | BURD'S NEST<br>BREWING CO.                        | COLD SPRING<br>INN BREWING<br>CO.       | CRISTIANO<br>WINERY ON<br>MAIN    | CROSTWATER<br>DISTILLED SPIRITS                      | PASSPORTS DUE BY 3/31/21  = Produced On-Site                                                                                                                                                                                                         |
|                           | DEAD<br>LIGHTNING<br>DISTILLERY                   | DESPERATE<br>TIMES<br>BREWERY           | DEVIL'S EYE<br>BREWING CO.        | EVER GRAIN<br>BREWING CO.                            |                                                                                                                                                                                                                                                      |
|                           | GRAND<br>IILLUSION<br>HARD CIDER                  | HIGHWAY<br>MANOR<br>BREWING CO.         | HOOK & FLASK<br>STILL WORKS       | JIGSY'S<br>BREW PUB &<br>RESTAURANT                  | 21 <sup>5</sup> Shir                                                                                                                                                                                                                                 |
| SIGN HERE                 | LARSEN<br>MEADWORKS                               | MARKET CROSS<br>PUB &<br>BREWERY        | MAXIE'S BREW<br>HOUSE             | MELLOW MINK<br>BREWING                               | ● Chambersburg  1 2050 State Brewing Co./Brewhouse Grille 2050 State Rd, Camp Hill 717.737.0030 BrewHouseGrille.com 2 Al's of Hampden/Pizza Boy Brewing 2240 Millennium Way, Enola 717.728.3840 PizzaBoyBrewing.com 3 Appalachian Brewing Company of |
|                           | MILLWORKS                                         | MOLLY PITCHER<br>BREWING CO.            | SPRINGGATE                        | THE VEGETABLE<br>HUNTER                              |                                                                                                                                                                                                                                                      |
| <b>&lt;</b> I             | THE WATERSHED PUB                                 | THE WINERY<br>AT THE LONG<br>SHOT FARM  | ZERODAY<br>BREWING CO.            |                                                      | Harrisburg 50 N. Cameron St, Harrisburg 717.221.1080 ABCBrew.com                                                                                                                                                                                     |

717,795,4660 ABCBrew.com

5 Appalachian Brewing Company of Shippensburg 15 W. King St, Shippensburg

717.477.5944 ABCBrew.com

6 Big Bottom Brewery/Al's Pizza of Dillsburg

6 Tristan Dr. Dillsburg 717.502.8800 BigBottomBrewery.com

Oristiano Winery on Main 207 W. Main St. Mechanicsburg 717-550-7926 CristianoWinery.com

ColdSpringsInn.com

[15]

Burd's Nest Brewing Co.

717.713.8231

717790 9395

19 N. Hanover St, Carlisle

BurdsNestBrewingCo.com

993 Park Place, Mechanicsburg

8 Cold Springs Inn Brewing Company

12

(15)

BoilingSprings

Mt. Holly
• Springs

Crostwater Distilled Spirits 506 Industrial Dr. Lewisberry

4) 581 14

Mechanicsburg

717-884-8493 Crostwater.com

Dead Lightning Distillery 311 Bridge St, New Cumberland 717.695.7284 DeadLightningDistillery.com

Desperate Times Brewery

83

— Harrisburg

New Cumberland

Lemovne

Wormleysburg 81

1201 Carlisle Springs Rd, Carlisle 717.706.3192 DesperateTimesBrewery.com

B Devil's Eye Brewing Co.

9 N. US 15. Dillsburg 717-502-0666 DevilsEyeBrewingCo.com

Ever Grain Brewing Co. 4444 Carlisle Pike, Camp Hill 717.525.8222

EverGrainBrewing.com

Grand Illusion Hard Cider 26 W. High St, Carlisle 717.462.4716 GrandIllusionCider.com

16 Highway Manor Brewing Co.

2238 Gettysburg Rd, Camp Hill 717-743-0613 HighwayManorBrewing.com Opening June 2020

1 Hook & Flask Still Works

137 N. Hanover St, Carlisle 717.601.2770 HookandFlaskStillWorks.com

1 Jigsy's Brewpub & Restaurant

225 North Enola Rd, Enola 717.732.7708 JigsysPizza.com

19 Larsen Meadworks

35 W. Main St. Mechanicsburg 717.962.4505 LarsenMeadworks.net

Market Cross Pub & Brewery

113 N. Hanover St. Carlisle 717.258.1234 MarketCrossPub.com

Maxie's Brew House

104 W. Burd St. Shippensburg 717-530-2055 Visit Us on Facebook

Mellow Mink Brewing

4830 Carlisle Pike, Mechanicsburg 717.693.7687 MellowMink.com

Millworks

340 Verbeke St. Harrisburg 717.695.4888 MillworksHarrisburg.com

Molly Pitcher Brewing Co. 139 W. High St, Carlisle 717.422.5591 MollyPitcher.com

5 SpringGate Arcona 1440 Market House Ln. Mechanicsbura 717-712-4315 SprinaGateArcona.com Opening June 2020

5 SpringGate Walden 146 Walden Way, Mechanicsbura 717-303-6119 SpringGateWalden.com

The Vegetable Hunter

614 N. 2nd St, Harrisburg 717.695.6229 The Vegetable Hunter.com

The Watershed Pub 2129 Market St, Camp Hill 717-761-5000 TheWaterShed.pub Opening May 2020

The Winery at The Long Shot Farm 1925 McClures Gap Rd, Carlisle 717.448.7650 TheLonaShotFarm.com

3 Zeroday Brewing Co. 250 Reily St, Harrisburg 717.745.6218 ZeroDayBrewing.com

After submitting your passport, you'll receive an e-mail survey that includes an opportunity to vote for your favorite Beer Trail location and your favorite Beer Trail beverage! Take notes as you tap, tour and try a pint in the Valley.