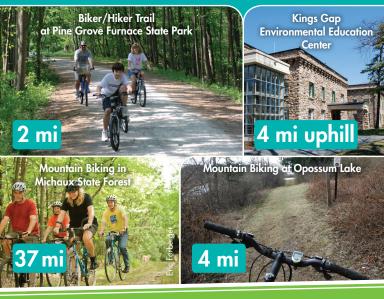

## **Bike Rentals & Cue Sheets** Find bike rentals, routes and turn-by-turn cue sheets online.

## **Rail Trails**





## Parks & Forests



### VisitCumberlandValley.com/cycling

# SAMPLE CYCLING FOUND ROUTES CUMBERLAND PENNSYLVANIA

The Valley's collection of bike routes range from 11 to 100 miles and traverse through charming downtowns, scenic backroads, and wooded parks and forests.

### Camp Hill to New Cumberland Loop - 17.1 mi







#### Carlisle to Boiling Springs Quarter-Century Loop - 25.9 mi



#### Carlisle to Newville Half-Century Loop - 50.8 mi



Find more routes and turn-by-turn cue sheets at VisitCumberlandValley.com/cycling