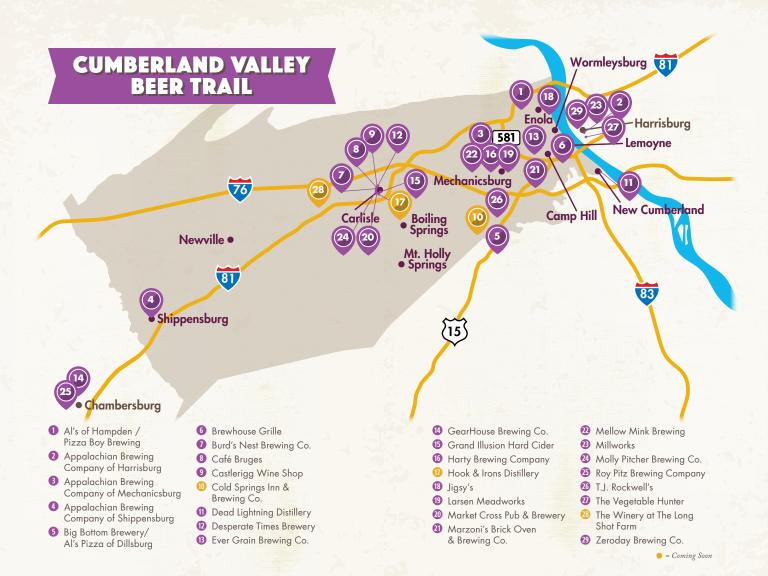

# HERE'S HOW IT WORKS

### AL'S OF HAMPDEN / PIZZA BOY BREWING

2240 Millennium Way, Enola 717.728.3840 AlsofHampden.com

Features 100+ options on tap, including a selection from the on-site Pizza Boy Brewery, also offers pizza and subs.

## APPALACHIAN BREWING COMPANY OF HARRISBURG\*

50 N. Cameron Street, Harrisburg 717.221.1080 ABCBrew.com/Harrisburg

Restaurant with specialty beer production on-site,

plus brewery tours.

## APPALACHIAN BREWING COMPANY OF SHIPPENSBURG\*

15 W. King Street, Shippensburg 717.477.5944

## **BIG BOTTOM BREWERY /** AL'S PIZZA OF DILLSBURG

6 Tristan Drive, Dillsburg 717.502.8800 AlsPizzaDillsburg.com

Traditional pizza shop with on-site craft brewery.

## **BREWHOUSE GRILLE**

2050 State Road, Camp Hill 717.737.0030 BrewHouseGrille.com

Restaurant with indoor bar and large seasonal outdoor bar with a changing list of craft brews on tap and in bottles.

## **BURD'S NEST BREWING CO.**

19 N. Hanover Street, Carlisle (7) 717.385.7152

BurdsNestBrewingCo.com

Artfully-crafted beer made from fresh, local ingredients.

## **CASTLERIGG WINE SHOP**

## **DEAD LIGHTNING DISTILLERY**

311 Bridge Street, New Cumberland 717.695.7284

## DESPERATE TIMES BREWERY

1201 Carlisle Springs Road, Carlisle 717,706,3192

## EVER GRAIN BREWING CO.

4444 Carlisle Pike, Camp Hill 717.525.8222 **EverGrainBrewina.com** 

Variety of hand-crafted beers brewed on-site, with seasonal and locally-sourced food available.

## **GEARHOUSE BREWING CO.**

253 Grant Street, Chambersburg

717.552.2427

## **GRAND ILLUSION HARD CIDER**

## HARTY BREWING COMPANY

146 Walden Way, Mechanicsburg 717.395.3478

HartyBrewCo.com

JIGSY'S

FORGE PIZZ:

Cozy taproom with small-batch craft beers brewed on-site and a rotating selection of seasonal brews

## **JIGSY'S**

225 North Enola Road, Enola 717.732.7708 JiqsysPizza.com

Serving a selection of house and seasonal brews, plus Old Forge Pizza and an outdoor deck.

35 W. Main Street Mechanicsburg, PA 17055 717.215.0279 LarsenMeadworks.com

## **MARKET CROSS PUB & BREWERY**

113 N. Hanover Street, Carlisle 717.258.1234

## **MARZONI'S BRICK OVEN** & BREWING CO.

4925 Ritter Road, Mechanicsburg 717.766.6289 Marzonis.com

## **MELLOW MINK BREWING**

4830 Carlisle Pike, Mechanicsburg (22) 717.693.7687

**MELLOW MINK BREWING** 

## **MILLWORKS**

## **MOLLY PITCHER BREWING CO.**

139 W. High Street, Carlisle 717.609.0969 MollyPitcher.com

Locally-owned brewery and taproom with a variety of craft beers brewed on-site.

## **ROY PITZ BREWING COMPANY**

140 N. Third Street, Chambersburg 717.496.8753

## T.J. ROCKWELL'S

896 W. Grantham Road, Mechanicsburg 717,766,4200

Lunch and dinner options with a great bar, craft beer and large, outdoor deck.

Note: Only the Mechanicsburg location is included on the Beer Trail

### THE VEGETABLE HUNTER

614 N. 2nd Street, Harrisburg 717.695.6229

## ZERODAY BREWING CO.

250 Reily Street, Harrisburg 717.745.6218

CHECK OUT VisitCumberlandValley.com/Beer

BE SURE TO

×

## **COLD SPRINGS INN & BREWING CO.**

993 Park Place, Mechanicsburg ColdSpringsInn.com

### **HOOK & IRONS DISTILLERY**

137 N. Hanover Street, Carlisle HookandIronsDistillery.com

### THE WINERY AT THE LONG SHOT FARM

1925 McClures Gap Road, Carlisle TheLongShotFarm.com

The Winery at the Long Shot Farm

AL'S OF **BIG BOTTOM APPALACHIAN** MORE. HAMPDEN/ BREWERY/ **BREWHOUSE** BREWING PIZZA BOY AL'S PIZZA OF GRILLE COMPANY BRFWING DILLSBURG ٥Ň PACKAGES, HOTELS DFAD **BURD'S NEST** CASTLERIGG CAFÉ BRUGES **IIGHTNING** BREWING CO. WINE SHOP DISTILLERY FOR TRANSPORTATION DESPERATE GRAND EVER GRAIN GEARHOUSE TIMES ILLUSION BREWING CO. BREWING CO. BREWERY HARD CIDER HARTY MARKET CROSS LARSEN IIGSY'S BRFWING PUB & **MEADWORKS** COMPANY BREWERY MARZONI'S MELLOW MINK MOLLY PITCHER BRICK OVEN & MILIWORKS BREWING BREWING CO. BREWING CO. ROY PITZ T.I. THE VEGETABLE ZERODAY BREWING **ROCKWELL'S** HUNTER BREWING CO. COMPANY COMING SOON! COLD SPRINGS HOOK & IRONS THE WINERY INN & BREWING DISTILIERY AT THE LONG CO SHOT FARM