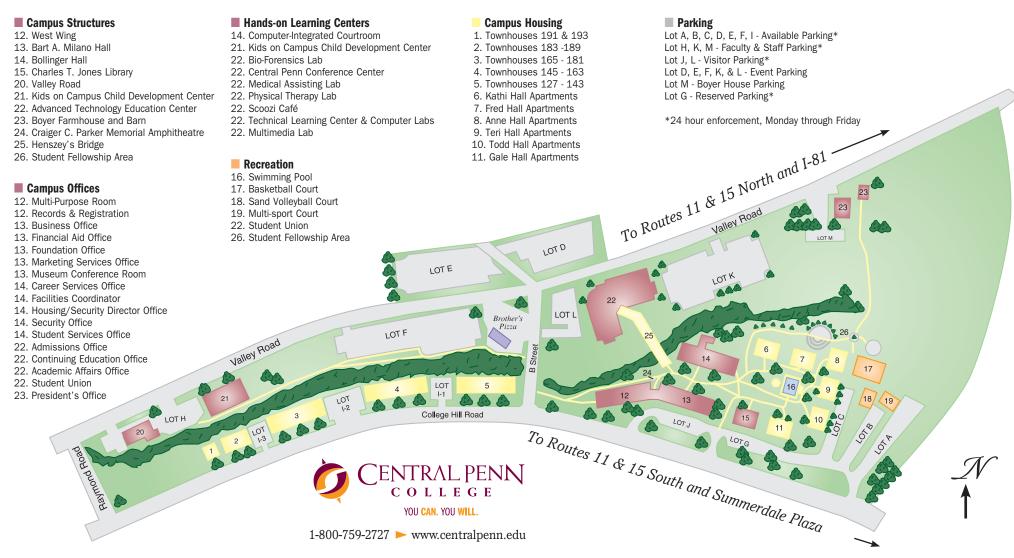

**FROM THE EAST** - Take I-76 West (PA Turnpike) get off at Exit 247 (Harrisburg East). Take center lane to I-83 North toward Hazleton/Lewistown. Follow signs to I-81. Take I-81 South toward Carlisle. Take Exit 65 (Enola). Take 11 & 15 South to the first red light and turn right onto Valley Road. Travel one mile. The campus of Central Penn is on the left at the intersection of Valley Road and B Street.

## Or ...

Take I-78 West. This road will merge with I-81 South. Stay on I-81 South and take

Exit 65 (Enola). Take 11 & 15 South to the first red light and turn right onto Valley Road. Travel one mile. The campus of Central Penn is on the left at the intersection of Valley Road and B Street.

**FROM THE NORTH** - Take Routes 11/15 South or I-81 South to Exit 65 (Enola). Take 11 & 15 South to the red light and turn right onto Valley Road. Travel one mile. The campus of Central Penn is on the left at the intersection of Valley Road and B Street.

FROM THE SOUTH - Take I-83 North to

Rt. 581 West (Exit 41A). Follow Rt. 581 West to I-81 North (Exit 1A). Take I-81 to Exit 65 (Enola). Take 11 & 15 South to the first red light and turn right onto Valley Road. Travel one mile. The campus of Central Penn is on the left at the intersection of Valley Road and B Street.

## Or...

Take Rt. 15 to Rt. 581 West. Follow Rt. 581 West to I-81 North (Exit 1A). Take I-81 to Exit 65 (Enola). Take 11 & 15 South to the first red light and turn right onto Valley Road. Travel one mile. The campus of Central Penn is on the left at the intersection of Valley Road and B Street.

## **FROM THE WEST** - Take I-76 East (PA Turnpike) to Exit 226 (Carlisle). Go north on I-81 to Exit 65 (Enola). Take 11 & 15 South to the first red light and turn right onto Valley Road. Travel one mile. The campus of Central Penn is on the left at the intersection of Valley Road and B Street.