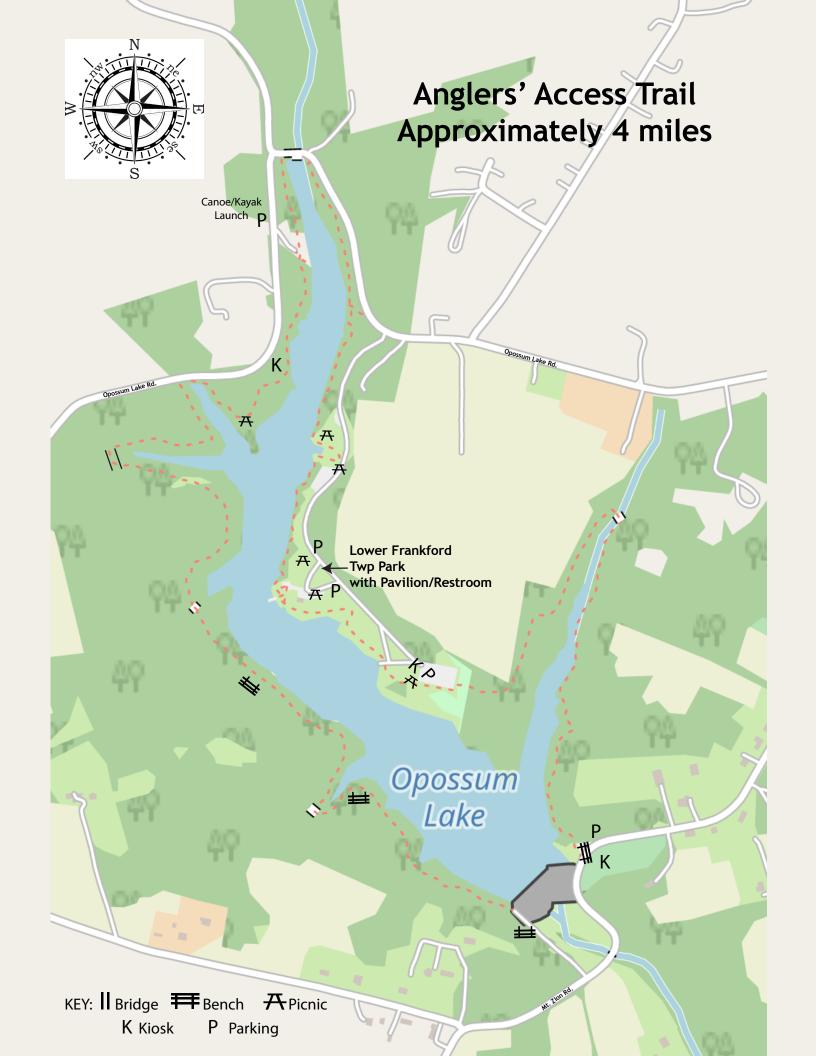

The approximately 4 mile Anglers' Access Trail around Opossum Lake was built and is maintained by volunteers from Friends of Opossum Lake Conservancy (FOLC). Trail Stewards do períodic checks and required maintenance on their assigned sections for blown down trees, trash and overgrowth of vegetation. LowerFrankford Township maintains the Park area on the east side, as well as several grassy trail areas accessible by a lawn mower. The rest is done with hand tools and chain saws provided by FOLC.

## LOWER FRANKFORD TOWNSHIP PARK

Pavilion rental for special occasions may be arranged arranged by contacting the Township.

LOWER FRANKFORD TOWNSHIP
1205 EASY ROAD CARLISLE PA
17015 717-243-0855
lowerfrankford@comcast.net

## OPOSSUM LAKE

Anglers' Access Trail Map