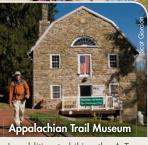

## Experience the A.T. at Pine Grove Furnace State Park

In addition to hiking the A.T., you'll also find a ton of unique experiences to explore at the award-winning Pine Grove Furnace State Park.

- Learn about trail history & preservation at the Appalachian Tail Museum.
- Stop at the General Store where hikers celebrate the half-gallon challenge.
- Hike along Koppenhaver Trail or up Pole Steeple for a view of the Valley.
- Uncover ruins from a Prisoner of War WWII camp on a self-guided tour.
  Take your picture next to the sign at the A.T. Midway Point.
- Stay like a thru-hiker at the Ironmaster's Mansion.
- Cool off at Laurel Lake or Fuller Lake.