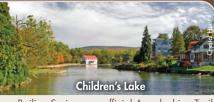

## **Experience the A.T. in Boiling Springs**

Boiling Springs, an official Appalachian Trail Community, is home to the Mid-Atlantic Appalachian Trail Conservancy (ATC). Stop by for trail maps, day trip suggestions, and free parking permits. This town offers the beautiful Children's Lake, the pre-Revolutionary War Carlisle Iron Works Furnace, Allenberry Resort Inn & Playhouse, and dining options including the quaint Caffe 101 and the historic Boiling Springs Tavern.

Hike the A.T. by following blazes across Bucher Hill Road, along the famous flyfishing stream, Yellow Breeches Creek, then along Children's Lake. Continue past the gazebo to the ATC. You can also head south on the A.T., crossing a beautiful historic stone bridge, zig zagging through farm fields & taking a steady climb up South Mountain to Center Point Knob.