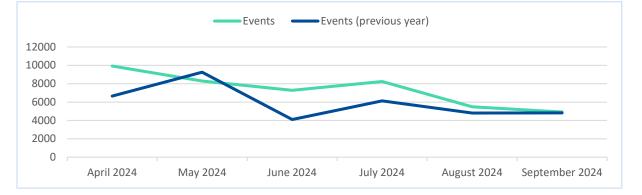

| Month          | Events Clicks* | Previous Year | %YoY   |
|----------------|----------------|---------------|--------|
| September 2024 | 4,920          | 4,821         | 2.1%   |
| August 2024    | 5,491          | 4,810         | 14.2%  |
| July 2024      | 8,244          | 6,136         | 34.4%  |
| June 2024      | 7,279          | 4,102         | 77.5%  |
| May 2024       | 8,296          | 9,255         | -10.4% |
| April 2024     | 9,927          | 6,648         | 49.3%  |

DAYT©NA BEACH.

\* Event and Offer clicks are dependent on the number of each (Event or Offer) loaded onto DaytonaBeach.com, as the listing counts remain steady year over year.