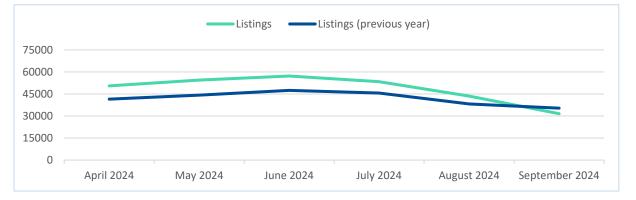

## How many referrals (clicks) are my partners receiving from Listings, Events and Coupons?

| Month          | Listings Clicks | Previous Year | %YoY   |
|----------------|-----------------|---------------|--------|
| September 2024 | 31,579          | 35,354        | -10.7% |
| August 2024    | 43,577          | 38,232        | 14.0%  |
| July 2024      | 53,400          | 45,649        | 17.0%  |
| June 2024      | 57,232          | 47,454        | 20.6%  |
| May 2024       | 54,443          | 44,181        | 23.2%  |
| April 2024     | 50,546          | 41,536        | 21.7%  |