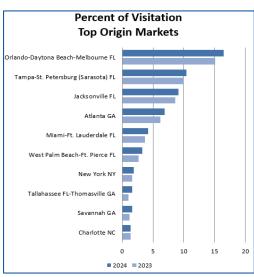

## September 2024 Zartico Visitor Profile

**51.9**% of visitors are from out-of-state. Our top origin market is **Orlando-Daytona Beach-Melbourne**.

For September 2024, the percent of all spending in tourism-related categories by visitors was up 35.4% and the average transaction amount was 10.5% less compared to September 2023.