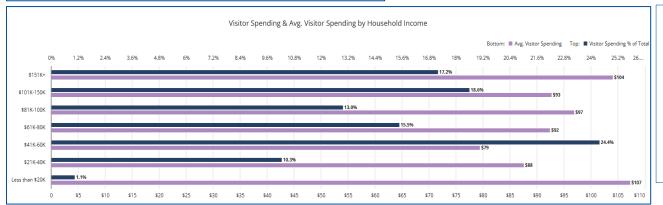

There were 2.9% less household income levels above \$100,000 than September 2023.

Visitors made up **41.8% of all devices** seen at Places Of Impact during this timeframe. The rest were residents.

Visitors made up **29.1% of all spending** in tourism-related categories during this timeframe. The rest were residents.