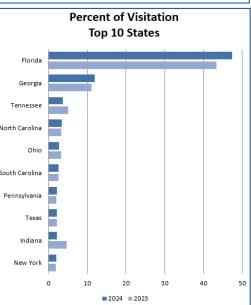

## September 2024 Zartico Visitor Profile

**51.9**% of visitors are from out-of-state. Our top origin market is **Orlando-Daytona Beach-Melbourne**.

For September 2024, the percent of all spending in tourism-related categories by visitors was up 35.4% and the average transaction amount was 10.5% less compared to September 2023.