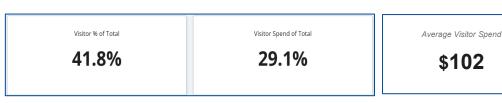

There were 2.9% less household income levels above \$100,000 than September 2023.

Visitors made up **41.8% of all devices** seen at Places Of Impact during this timeframe. The rest were residents.

Visitors made up **29.1% of all spending** in tourism-related categories during this timeframe. The rest were residents.

Visitors spending had an **average transaction amount of \$102** during this
timeframe.

**48% of all cardholders** spending in tourism-related categories during this timeframe were **within the ages of 25-54**.