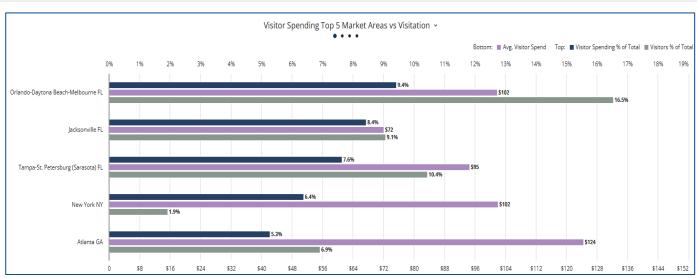

## September 2024 Zartico Visitor Profile

**51.9**% of visitors are from out-of-state. Our top origin market is **Orlando-Daytona Beach-Melbourne**.

For September 2024, the percent of all spending in tourism-related categories by visitors was up 35.4% and the average transaction amount was 10.5% less compared to September 2023.

Visitors spending had an **average transaction amount of \$102** during this
timeframe.

**48% of all cardholders** spending in tourism-related categories during this timeframe were **within the ages of 25-54**.