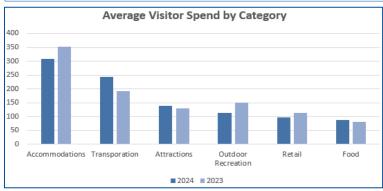

## September 2024 Zartico Visitor Profile

**51.9**% of visitors are from out-of-state. Our top origin market is **Orlando-Daytona Beach-Melbourne**.

For September 2024, the percent of all spending in tourism-related categories by visitors was up 35.4% and the average transaction amount was 10.5% less compared to September 2023.