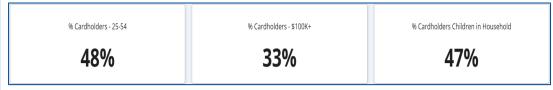

Visitors spending had an **average transaction amount of \$102** during this
timeframe.

**48% of all cardholders** spending in tourism-related categories during this timeframe were **within the ages of 25-54**.

33% of all cardholders spending in tourism-related categories during this timeframe have a household income level above \$100,000. **47% of all cardholders** spending in tourism-related categories during this timeframe **were from a household** with children.