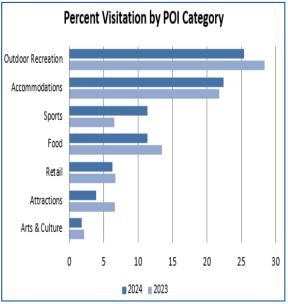

Top 20 Points of Interest\*

Geum Jackie Robinson Ballpark

Jackie Robinson Ballpark
Razzle's
Lighthouse Point Park
Bellair Plaza
Ponce Preserve
Daytona Flea & Farmers Market
Tanger Outlets
Daytona Beach Municipal Stadium
Daytona Beach Zipline/Tuscawilla Park
Riverfront Esplanade