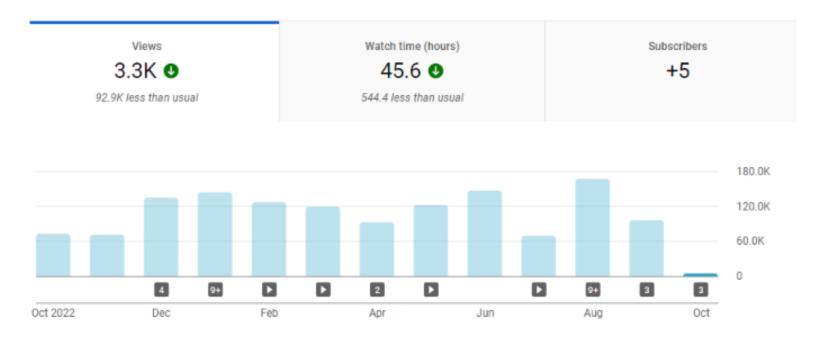

# **YouTube Channel Analytics**

# **Top 10 Video Analytics**

| Content                                                | -)<br>Views ↓ | Watch time<br>(hours) | Subscribers | Impressions | Impressions<br>click-through<br>rate |
|--------------------------------------------------------|---------------|-----------------------|-------------|-------------|--------------------------------------|
| ☐ Total                                                | 3,372         | 46.6                  | 5           | 13,146      | 4.4%                                 |
| 30 Things To Do In :60 in Daytona Beach                | 612 18.2%     | 8.4 18.1%             | 0 0%        | 157         | 0.6%                                 |
| 0.39 Virtual Drive on Daytona Beach                    | 386 11.5%     | 3.0 6.5%              | 0 0%        | 38          | 2.6%                                 |
| Oceanfront and Riverfront Dining in Daytona Beach, Flo | 156 4.6%      | 2.8 6.1%              | 0 0%        | 1,103       | 7.2%                                 |
| ONE DAYTONA - the Newest Entertainment Complex in      | 133 3.9%      | 3.1 6.7%              | 1 20%       | 373         | 6.2%                                 |
| Main Street Pier and Sunglow Pier in Daytona Beach, Fl | 109 3.2%      | 1.4 3.0%              | 0 0%        | 181         | 7.7%                                 |
| Daytona Flea & Farmers Market in Daytona Beach, Flori  | 96 2.9%       | 1.6 3.4%              | 0 0%        | 238         | 5.9%                                 |
| Unlimited Fun in Daytona Beach, Florida                | 87 2.6%       | 1.5 3.1%              | 0 0%        | 61          | 6.6%                                 |
| Rolex 24 At DAYTONA in Daytona Beach, Florida          | 83 2.5%       | 1.1 2.3%              | 0 0%        | 53          | 3.8%                                 |
| Daytona Beach Ale Trail                                | 80 2.4%       | 1.1 2.4%              | 0 0%        | 65          | 4.6%                                 |
| Halifax Historical Museum, Daytona Beach               | 79 2.3%       | 1.1 2.5%              | 0 0%        | 62          | 3.2%                                 |