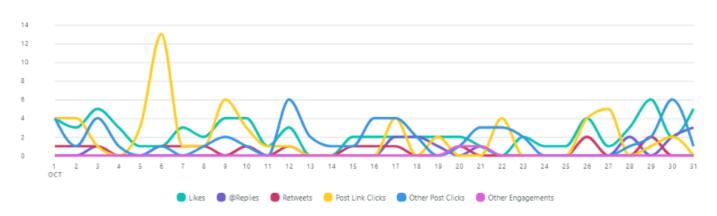

### **Top Twitter Posts**

Review your top posts published during the selected time period, based on the post's lifetime performance.

Descending by Lifetime Engagements