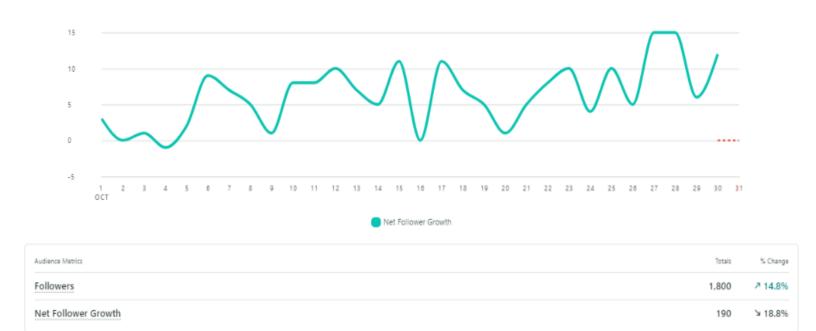

**TIKTOK**: The Daytona Beach TikTok account October with **1,800 followers**, **gaining 190**. TikTok content generated **1,812,786 video views**, **up 121%**.

YOUTUBE: The Daytona Beach YouTube account ended October with 890 subscribers, gaining 4 subscribers. YouTube content generated 13,146 impressions, down 15.9%, 2,726 new viewers, down 35.2% and the click-thru rate was 4.4%, down 6.4%.

### **TikTok Audience Growth**

View how your audience grew during the reporting period.

Net Follower Growth, by Day