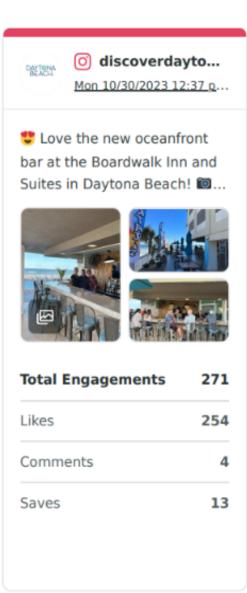

### **Instagram Top Posts**

Review your top posts, stories, and reels published during the selected time period, based on the post, story, or reel's lifetime performance.

Descending by Lifetime Engagements