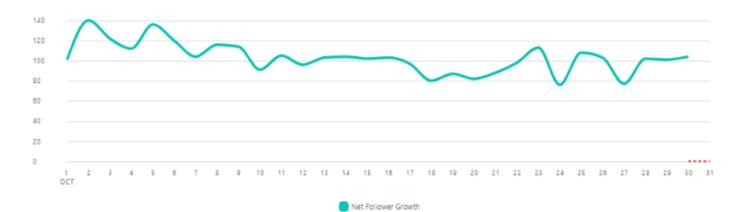

#### **Audience Growth**

See how your audience grew during the reporting period.

Net Page Likes Breakdown, by Day

| Audience Metrics    | Totals  | % Change |
|---------------------|---------|----------|
| Followers           | 245,204 | ⊅ 1.3%   |
| Net Follower Growth | 3,085   | ≥ 10.6%  |
| Fans                | 243,357 | ⊅ 1.2%   |
| Net Page Likes      | 2,828   | ≥ 1.1%   |
| Organic Page Likes  | 236     | ≥ 45.6%  |
| Paid Page Likes     | 2,779   | ≯ 9.5%   |
| Page Unlikes        | 187     | ≯ 3.9%   |