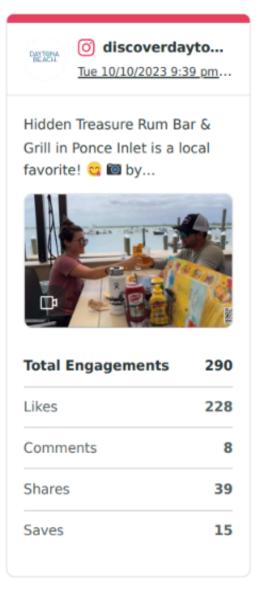

### **Instagram Top Posts**

Review your top posts, stories, and reels published during the selected time period, based on the post, story, or reel's lifetime performance.

Descending by Lifetime Engagements