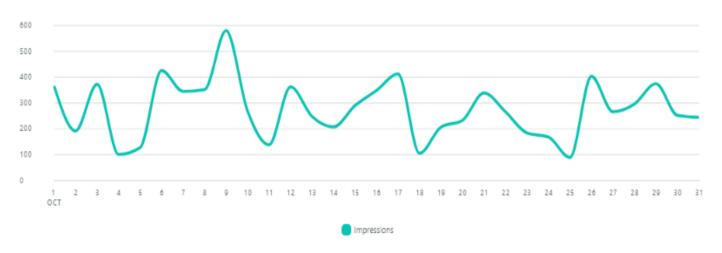

# **Instagram Impressions**

| Impression Metrics                    | Organic         | Paid              | Totals    | % Change |
|---------------------------------------|-----------------|-------------------|-----------|----------|
| Impressions                           | 127,659 > 12.2% | 340,875 > 24.9%   | 463,431   | ≽ 18.3%  |
| Average Daily Impressions per Profile | 4,118.03 > 8.6% | 10,995.97 > 27.3% | 14,949.39 | ≽ 21%    |
| Average Daily Reach per Profile       | N/A             | N/A               | 13,000.23 | ≥ 22.2%  |