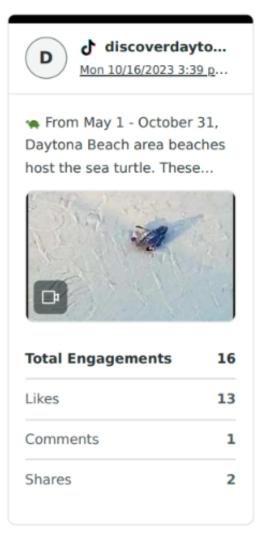

### **Top TikTok Posts**

Review your top posts published during the selected time period, based on the post's lifetime performance.

Descending by Lifetime Engagements