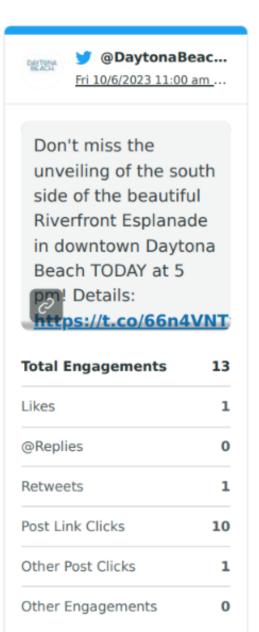

### **Top Twitter Posts**

Review your top posts published during the selected time period, based on the post's lifetime performance.

Descending by Lifetime Engagements