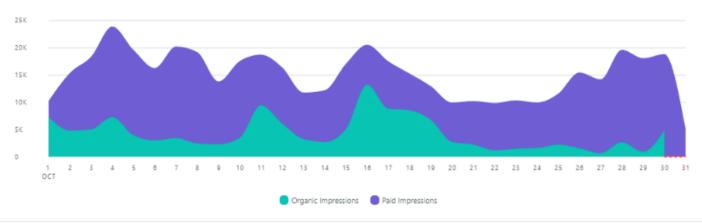

# **Instagram Impressions**

| Impression Metrics                    | Organic         | Paid              | Totals    | % Change |
|---------------------------------------|-----------------|-------------------|-----------|----------|
| Impressions                           | 127,659 > 12.2% | 340,875 > 24.9%   | 463,431   | ≽ 18.3%  |
| Average Daily Impressions per Profile | 4,118.03 > 8.6% | 10,995.97 > 27.3% | 14,949.39 | ≽ 21%    |
| Average Daily Reach per Profile       | N/A             | N/A               | 13,000.23 | ≥ 22.2%  |