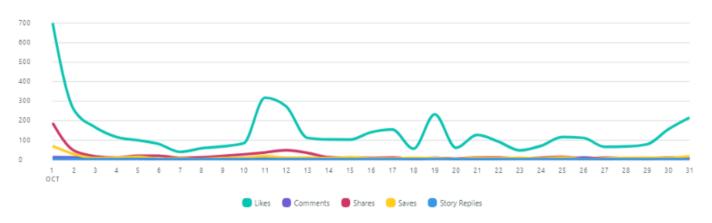

# **Instagram Engagement**

| Impression Metrics | Organic       | Paid          | Totals | % Change |
|--------------------|---------------|---------------|--------|----------|
| Engagements        | 3,867 > 16.4% | 1,349 7 61.4% | 5,216  | ๖ 4.5%   |
| Likes              | 3,169 > 16.7% | 1,121 78.2%   | 4,290  | ≱ 3.2%   |
| Comments           | 78 > 19.6%    | 27 / 575%     | 105    | ≥ 4%     |
| Shares             | 424 ≥ 9%      | 135 ≥ 30.1%   | 559    | ๖ 15.2%  |
| Saves              | 195 > 23.8%   | 66 7 560%     | 261    | ՝ 1.9%   |
| Story Replies      | 1 → 0%        | N/A           | 1      | → 0%     |