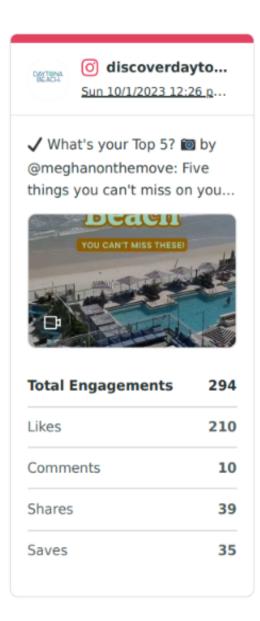

### **Instagram Top Posts**

Review your top posts, stories, and reels published during the selected time period, based on the post, story, or reel's lifetime performance.

Descending by Lifetime Engagements