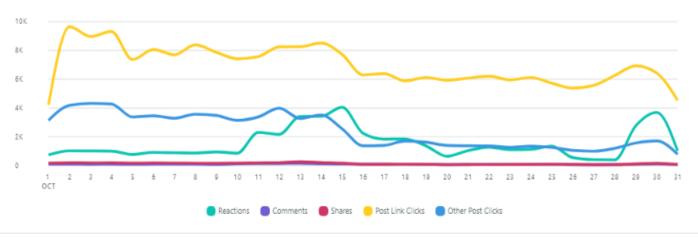

# **Facebook Engagement**

| Engagement Metrics | Organic     | Paid          | Totals  | % Change |
|--------------------|-------------|---------------|---------|----------|
| Total Engagements  | 8,716 ¥ 42% | 251,267 7 25% | 338,824 | ≥ 1.6%   |
| Reactions          | 7,230 ≥ 9%  | 37,922 748%   | 46,106  | ⊅ 37.1%  |
| Comments           | 869 ≥ 42%   | 1,109 > 7%    | 2,009   | ≥ 25.5%  |
| Shares             | 438 ≥ 47%   | 2,740 > 47%   | 3,218   | ∠ 46.6%  |
| Post Link Clicks   | 179 > 96%   | 209,496 * 24% | 214,114 | ⊅ 23.7%  |
| Other Post Clicks  | N/A         | N/A           | 73,377  | ע 43.1%  |