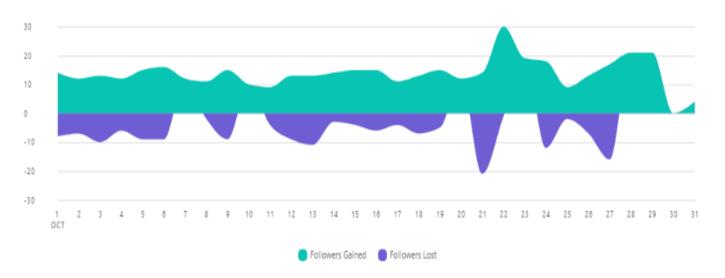

### **Instagram Audience Growth**

| Audience Metrics    | Totals | % Change |
|---------------------|--------|----------|
| Followers           | 21,511 | ₹ 1.2%   |
| Net Follower Growth | 254    | ⊅ 59.7%  |
| Followers Gained    | 426    | ≠ 22.8%  |
| Followers Lost      | 172    | ≽ 8.5%   |