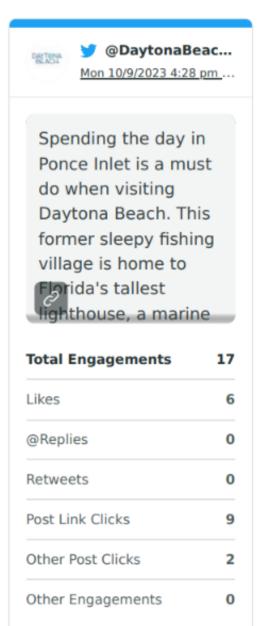

### **Top Twitter Posts**

Review your top posts published during the selected time period, based on the post's lifetime performance.

Descending by Lifetime Engagements