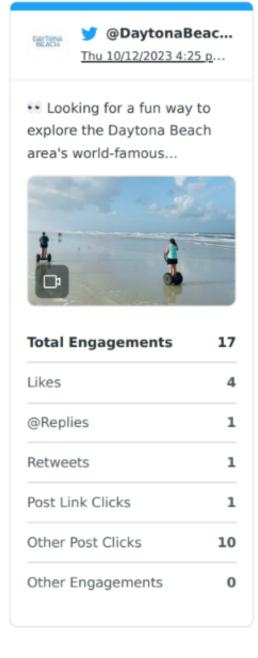

### **Top Twitter Posts**

Review your top posts published during the selected time period, based on the post's lifetime performance.

Descending by Lifetime Engagements