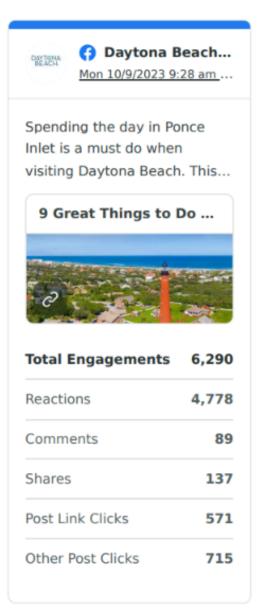

### **Facebook Top Posts**

Review your top posts published during the selected time period, based on the post's lifetime performance.

Descending by Lifetime Engagements

The Daytona Beach area is home to several attractions that celebrate our nation's...

#### Celebrate Veterans Al...

| Total Engagements | 7,424 |
|-------------------|-------|
| Reactions         | 6,325 |
| Comments          | 78    |
| Shares            | 163   |
| Post Link Clicks  | 163   |
| Other Post Clicks | 695   |