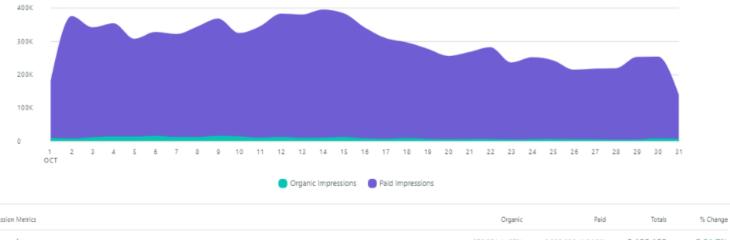

# **Facebook Impressions**

| Triple Gallett Tributes            | Organic          | 7 616              | 101212     | is change |
|------------------------------------|------------------|--------------------|------------|-----------|
| Impressions                        | 270,854 > 37%    | 8,900,686 > 36.3%  | 9,180,199  | ⊅ 31.7%   |
| Average Daily Impressions per Page | 8,737.23 > 39%   | 287,118.9 * 31.9%  | 296,135.45 | ⊅ 27.5%   |
| Average Daily Reach per Page       | 7,007.06 > 39.6% | 268,206.19 * 34.1% | 274,730.13 | ≯ 30.2%   |