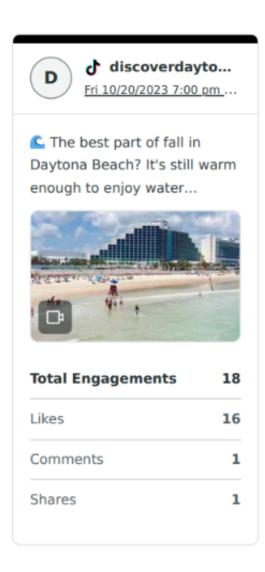

### **Top TikTok Posts**

Review your top posts published during the selected time period, based on the post's lifetime performance.

Descending by Lifetime Engagements