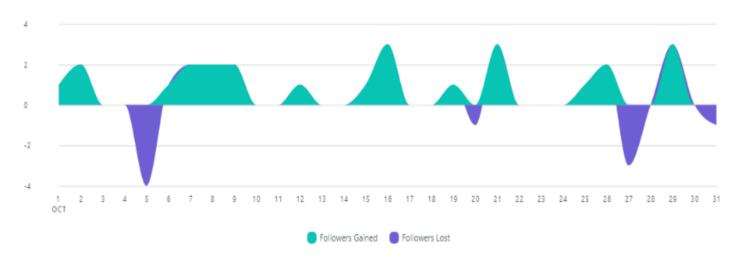

### **Instagram Audience Growth**

| Audience Metrics    | Totals | % Change |
|---------------------|--------|----------|
| Followers           | 21,511 | ₹ 1.2%   |
| Net Follower Growth | 254    | ⊅ 59.7%  |
| Followers Gained    | 426    | ≠ 22.8%  |
| Followers Lost      | 172    | ≽ 8.5%   |