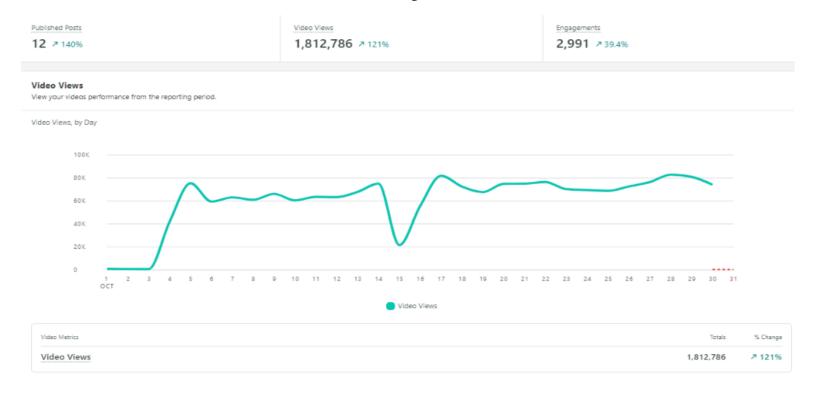

**TIKTOK**: The Daytona Beach TikTok account October with **1,800 followers**, **gaining 190**. TikTok content generated **1,812,786 video views**, **up 121%**.

YOUTUBE: The Daytona Beach YouTube account ended October with 890 subscribers, gaining 4 subscribers. YouTube content generated 13,146 impressions, down 15.9%, 2,726 new viewers, down 35.2% and the click-thru rate was 4.4%, down 6.4%.

# **TikTok Performance Summary**