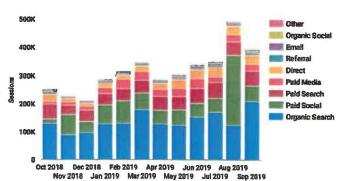

### **WEBSITE PERFORMANCE - AUGUST - SEPTEMBER 2019**

 Sessions increased significantly in August and September, mainly due to Biketoberfest®, the WonderFall landing page and the Live Camera (during the hurricane).