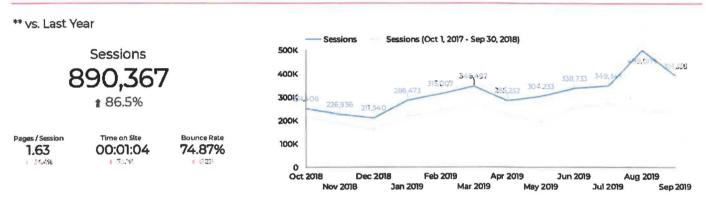

### **WEBSITE PERFORMANCE - AUGUST - SEPTEMBER 2019**

 Sessions increased significantly in August and September, mainly due to Biketoberfest®, the WonderFall landing page and the Live Camera (during the hurricane).