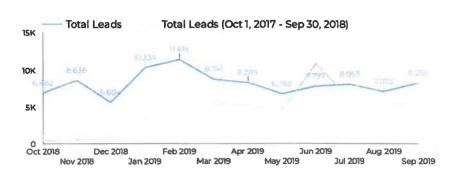

### **LEAD GENERATION - AUGUST - SEPTEMBER 2019**

\*\* vs. Last Year

**Total Leads** 

15,327

Total Website Leads

Facebook Leads 8,830

6,497

### Website Leads Breakout:

VG Downloads VG by Mail 1,182 915 1 2.6% # 26.6%

Enter to Win Newsletter Signups 296 4,104 t 65.8% £ 20.8%

- Both Website and Facebook Leads increased over 40% YoY.
- The monthly leads have been significantly higher than last year during most of the months throughout the year.