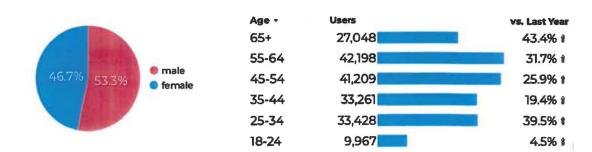

|
|                      |              |                  |                  |                 |               |            |            |          |          |           |             |                | 0       |
| Total Marketing List |              |                  |                  |                 |               |            |            |          |          | 109,897   |             |                | 156,543 |



Video Partners: Adara, Atlanta Journal Constitution, Clicktivated, Conversant, Orlando Sentinel, Sojern, TripAdvisor, WFTV



Months Of Campaign

Video has consistently performed above our 70% completion rate goal since the beginning of our campaigns. The only months under the 70% goal were during ramp up periods and August when one vendor caused a slight dip.