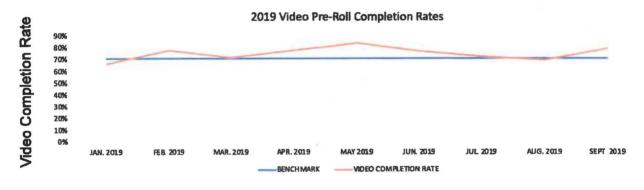

Video Partners: Adara, Atlanta Journal Constitution, Clicktivated, Conversant, Orlando Sentinel, Sojern, TripAdvisor, WFTV

Months Of Campaign

Video has consistently performed above our 70% completion rate goal since the beginning of our campaigns. The only months under the 70% goal were during ramp up periods and August when one vendor caused a slight dip.