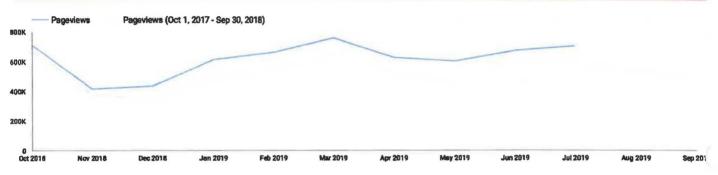

### **WEBSITE PERFORMANCE - AUGUST - SEPTEMBER 2019**

 Sessions increased significantly in August and September, mainly due to Biketoberfest®, the WonderFall landing page and the Live Camera (during the hurricane).