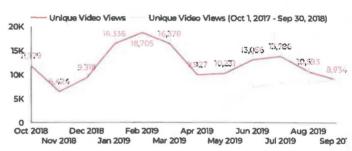

### CONTENT DEVELOPMENT: BLOG AND VIDEO VIEWS - AUGUST - SEPTEMBER 2019

- The blog views have been consistently higher than last year during the last 12 months.
   The decrease vs. the previous two months was mainly due to the high interest in "3
   Top Spots for Daytona Beach Fireworks" post in June and July.
- The top blog posts in August and September were "Fun free things to do in Daytona Beach" and "Experience Wonderfall Daytona Beach".
- Video views increased 13% YoY with "Experience Biketoberfest®" accounting for over ¼ of the total video views.