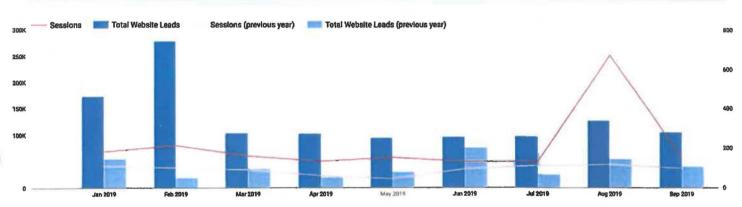

### **WEBSITE PERFORMANCE - AUGUST - SEPTEMBER 2019**

 Sessions increased significantly in August and September, mainly due to Biketoberfest®, the WonderFall landing page and the Live Camera (during the hurricane).

### **LEAD GENERATION - AUGUST - SEPTEMBER 2019**

\*\* vs. Last Year

**Total Leads** 

15,327

Total Website Leads

Facebook Leads 8,830

6,497

### Website Leads Breakout:

VG Downloads VG by Mail 1,182 915 1 2.6% # 26.6%

Enter to Win Newsletter Signups 296 4,104 t 65.8% £ 20.8%

- Both Website and Facebook Leads increased over 40% YoY.
- The monthly leads have been significantly higher than last year during most of the months throughout the year.