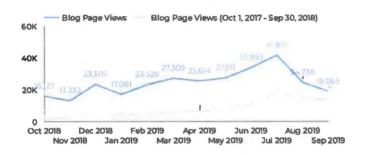

### CONTENT DEVELOPMENT: BLOG AND VIDEO VIEWS - AUGUST - SEPTEMBER 2019

- The blog views have been consistently higher than last year during the last 12 months.
   The decrease vs. the previous two months was mainly due to the high interest in "3
   Top Spots for Daytona Beach Fireworks" post in June and July.
- The top blog posts in August and September were "Fun free things to do in Daytona Beach" and "Experience Wonderfall Daytona Beach".
- Video views increased 13% YoY with "Experience Biketoberfest®" accounting for over ¼ of the total video views.