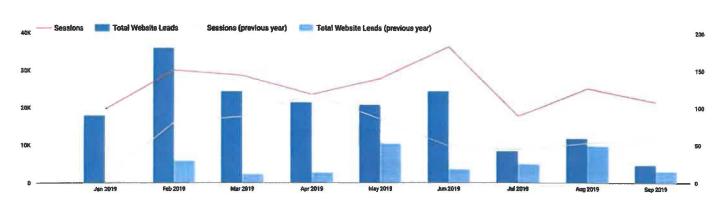

### **WEBSITE PERFORMANCE - AUGUST - SEPTEMBER 2019**

 Sessions increased significantly in August and September, mainly due to Biketoberfest®, the WonderFall landing page and the Live Camera (during the hurricane).

### **LEAD GENERATION - AUGUST - SEPTEMBER 2019**

\*\* vs. Last Year

**Total Leads** 

15,327

Total Website Leads

Facebook Leads 8,830

6,497

### Website Leads Breakout:

VG Downloads VG by Mail 1,182 915 1 2.6% # 26.6%

Enter to Win Newsletter Signups 296 4,104 t 65.8% £ 20.8%

- Both Website and Facebook Leads increased over 40% YoY.
- The monthly leads have been significantly higher than last year during most of the months throughout the year.