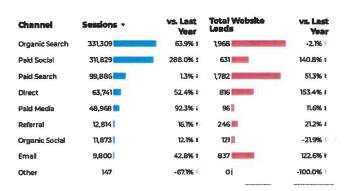

### **WEBSITE TRAFFIC SOURCES - AUGUST - SEPTEMBER 2019**

- Organic Search and Paid Social were the main drivers of the website sessions and Paid Social had the highest YoY sessions increase (+288%).
- Website Leads increased for most of the channels. Organic and Paid Search attributed most of the leads and Paid Social and Direct had the highest YoY growth in leads.