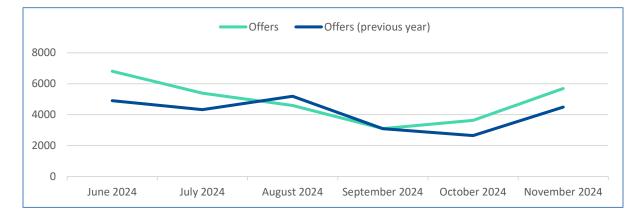

| Month          | Offers Clicks* | Previous Year | %YoY   |
|----------------|----------------|---------------|--------|
| November 2024  | 5,695          | 4,485         | 27.0%  |
| October 2024   | 3,633          | 2,646         | 37.3%  |
| September 2024 | 3,099          | 3,093         | 0.2%   |
| August 2024    | 4,595          | 5,190         | -11.5% |
| July 2024      | 5,390          | 4,329         | 24.5%  |
| June 2024      | 6,809          | 4,906         | 38.8%  |

\* Event and Offer clicks are dependent on the number of each (Event or Offer) loaded onto DaytonaBeach.com, as the listing counts remain steady year over year.