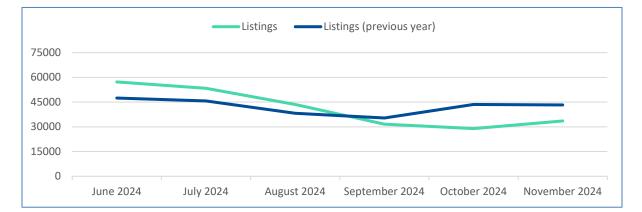

## How many referrals (clicks) are my partners receiving from Listings, Events and Coupons?

| Month          | Listings Clicks | Previous Year | %YoY   |
|----------------|-----------------|---------------|--------|
| November 2024  | 33,538          | 43,269        | -22.5% |
| October 2024   | 28,927          | 43,583        | -33.6% |
| September 2024 | 31,579          | 35,354        | -10.7% |
| August 2024    | 43,577          | 38,232        | 14.0%  |
| July 2024      | 53,400          | 45,649        | 17.0%  |
| June 2024      | 57,232          | 47,454        | 20.6%  |