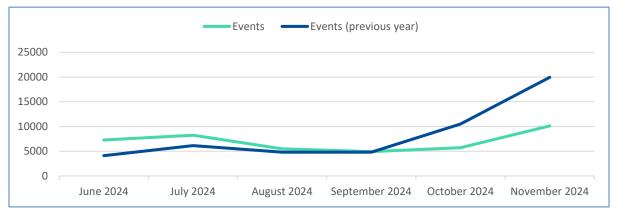

| Month          | Events Clicks* | Previous Year | %YoY   |
|----------------|----------------|---------------|--------|
| November 2024  | 10,126         | 19,947        | -49.2% |
| October 2024   | 5,731          | 10,496        | -45.4% |
| September 2024 | 4,920          | 4,821         | 2.1%   |
| August 2024    | 5,491          | 4,810         | 14.2%  |
| July 2024      | 8,244          | 6,136         | 34.4%  |
| June 2024      | 7,279          | 4,102         | 77.5%  |

\* Event and Offer clicks are dependent on the number of each (Event or Offer) loaded onto DaytonaBeach.com, as the listing counts remain steady year over year.