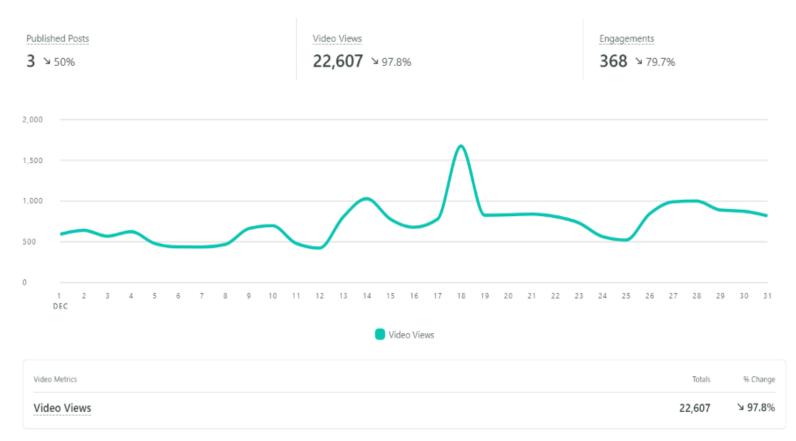

**TIKTOK**: The Daytona Beach TikTok account December with **1,975 followers, gaining 54**. TikTok content generated **22,607 video views, up 97.8%**.

YOUTUBE: The Daytona Beach YouTube account ended December with 904 subscribers, gaining 10 subscribers. YouTube content generated 12,543 impressions, up 18.0%, 56,924 new viewers, up 438.5% and the click-thru rate was 4.4%, down 15.4%.