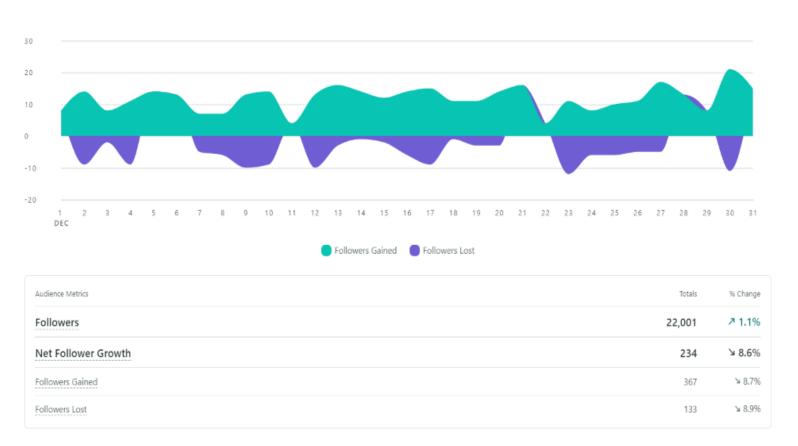

**INSTAGRAM:** The CVB's Instagram page gained **234 new followers** in December ending the month with **22,001 total followers**. Overall Instagram efforts generated **1,121,964 impressions, down 48.1%** and **3,228 engagements, up 1.2%**.

#### **Instagram Audience Growth**