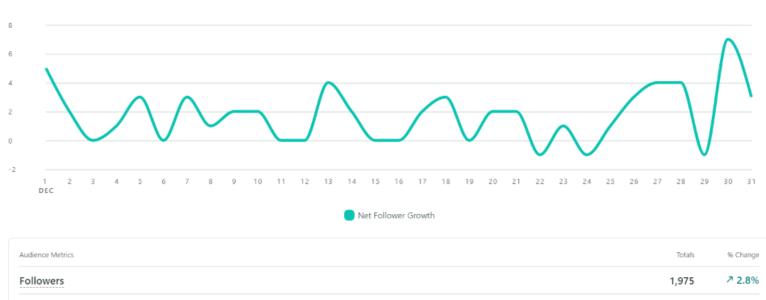

**TIKTOK**: The Daytona Beach TikTok account December with **1,975 followers, gaining 54**. TikTok content generated **22,607 video views, up 97.8%**.

YOUTUBE: The Daytona Beach YouTube account ended December with 904 subscribers, gaining 10 subscribers. YouTube content generated 12,543 impressions, up 18.0%, 56,924 new viewers, up 438.5% and the click-thru rate was 4.4%, down 15.4%.