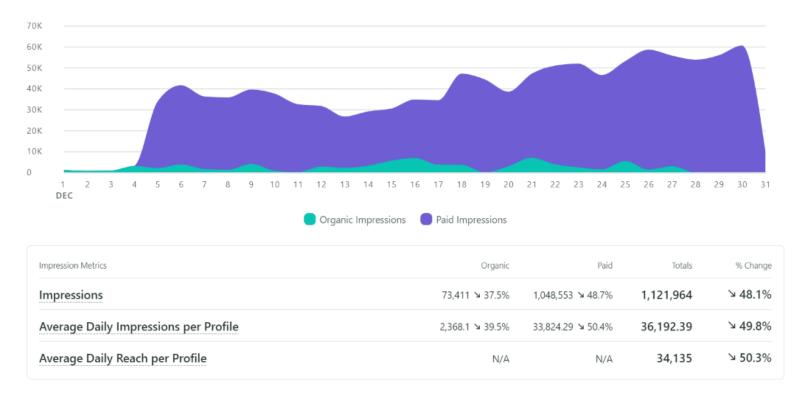

**INSTAGRAM:** The CVB's Instagram page gained **234 new followers** in December ending the month with **22,001 total followers**. Overall Instagram efforts generated **1,121,964 impressions, down 48.1%** and **3,228 engagements, up 1.2%**.

#### **Instagram Performance Summary**

| Organic Impressions ᢙ<br>73,411 ≌ 37.5% | Organic Engagement Rate (per Impression)<br>2.6% ↗ 59.6% | Organic Engagements<br>1,881 ≥ 0.2% |
|-----------------------------------------|----------------------------------------------------------|-------------------------------------|
| Profile Actions<br>56 ¥ 3.4%            |                                                          |                                     |
| Paid Impressions<br>1,048,553 ≥ 48.7%   | Paid Engagement Rate (per Impression) 0.1% 7 101.3%      | Paid Engagements 1,347 7 3.2%       |

#### **Instagram Impressions**