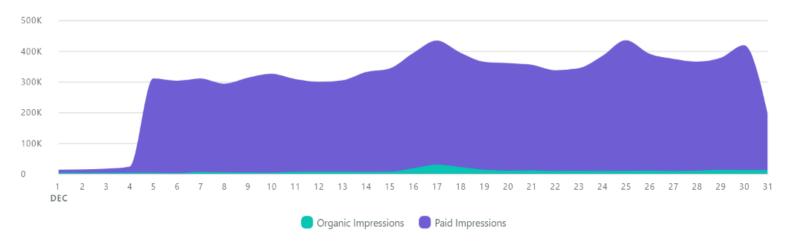

#### **Facebook Impressions**

| Impression Metrics                 | Organic          | Paid               | Totals     | % Change  |
|------------------------------------|------------------|--------------------|------------|-----------|
| Impressions                        | 281,974 🗷 13.5%  | 9,145,800 🌶 14.5%  | 9,437,565  | ×13.8% لا |
| Average Daily Impressions per Page | 9,095.94 > 9.9%  | 295,025.81 > 17.2% | 304,437.58 | ≥ 16.6%   |
| Average Daily Reach per Page       | 7,499.55 🗡 16.7% | 272,051.1 🌶 18.1%  | 279,109.06 | ≥ 15.9%   |