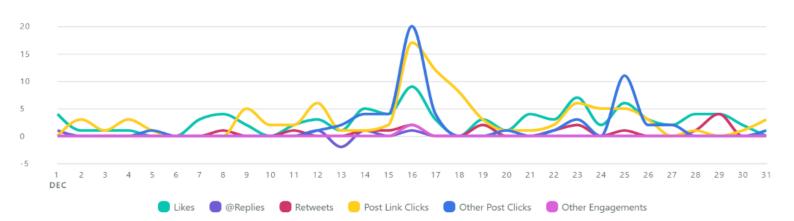

#### **Twitter Engagement**

| Engagement Metrics | Totals | % Change |
|--------------------|--------|----------|
| Total Engagements  | 257    | ≥ 4.8%   |
| Likes              | 84     | ≥ 16%    |
| @Replies           | 2      | ≥ 81.8%  |
| Retweets           | 17     | ≥ 43.3%  |
| Post Link Clicks   | 95     | ⊅ 63.8%  |
| Other Post Clicks  | 57     | ≥ 19.7%  |
| Other Engagements  | 2      | ⊼        |