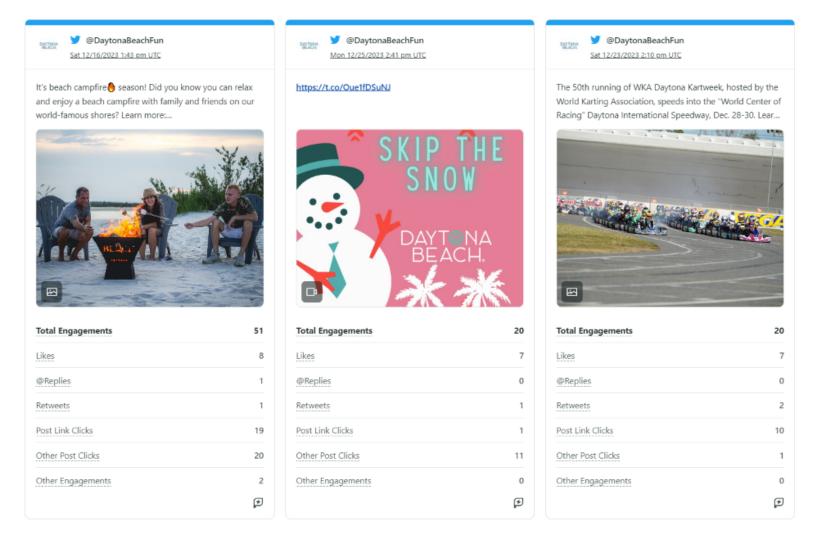

#### **Top Twitter Posts**

Review your top posts published during the selected time period, based on the post's lifetime performance.

Descending by Lifetime Engagements

TikTok Performance Summary

**TikTok Audience Growth** 