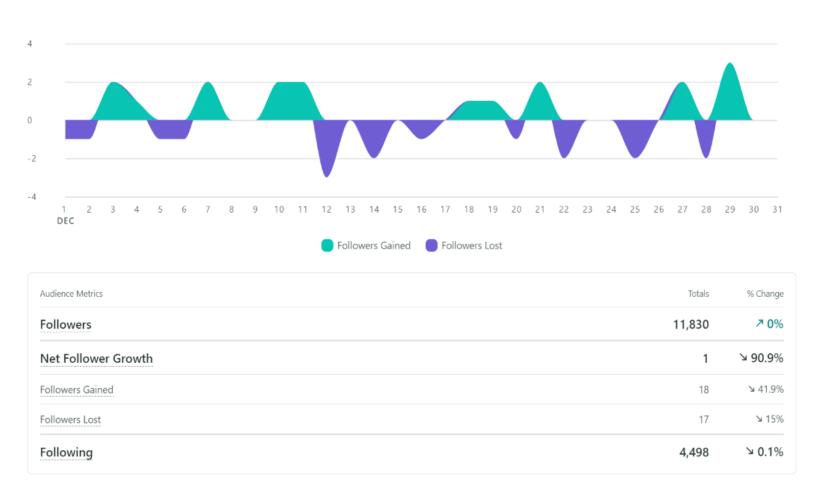

**TWITTER:** The Daytona Beach Twitter account ended December with **11,830 followers, up 1.** Twitter content generated **7,726 impressions, down 24.1% and 257 engagements, down 4.8%.** The **engagement rate (per impression) was 3.3%, up 25.4%**.