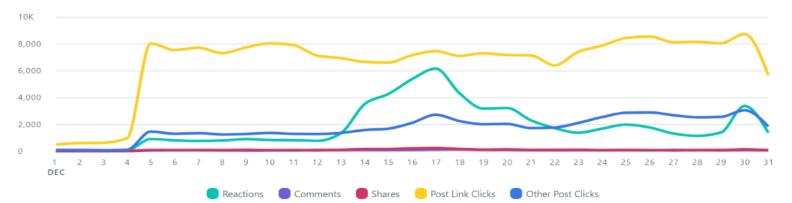

#### **Facebook Engagement**

| Engagement Metrics | Organic      | Paid          | Totals  | % Change |
|--------------------|--------------|---------------|---------|----------|
| Total Engagements  | 14,324 🏞 43% | 251,981 7 24% | 319,119 | ⊅ 25.6%  |
| Reactions          | 9,814 🏞 27%  | 47,421 7 25%  | 57,235  | ⊅ 25.3%  |
| Comments           | 768 🏞 32%    | 1,143 71%     | 1,911   | ⊅ 53.2%  |
| Shares             | 648 🛪 42%    | 2,063 7 4%    | 2,711   | ⊅ 11.4%  |
| Post Link Clicks   | 3,094 🗷 152% | 201,354 7 24% | 204,448 | ⊅ 25.2%  |
| Other Post Clicks  | N/A          | N/A           | 52,814  | ↗ 27.1%  |