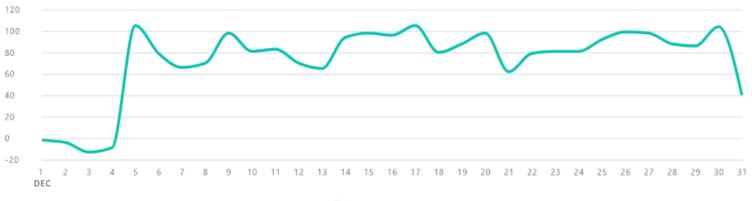

#### **Audience Growth**

| Net Follower Growth |  |
|---------------------|--|
| Net olower brown    |  |

| Audience Metrics                  | Totals              | % Change       |
|-----------------------------------|---------------------|----------------|
| Followers 🛆                       | 254,975             | ⊅ 0.9%         |
| Net Follower Growth               | 2,258               | ↗ 6.1%         |
| Fans                              | 247,285             | ⊅ 0.8%         |
|                                   |                     |                |
| Net Page Likes                    | 2,129               | ↗ 3.5%         |
| Net Page Likes Organic Page Likes | <b>2,129</b><br>392 | ↗ 3.5% ↗ 66.1% |
|                                   |                     |                |