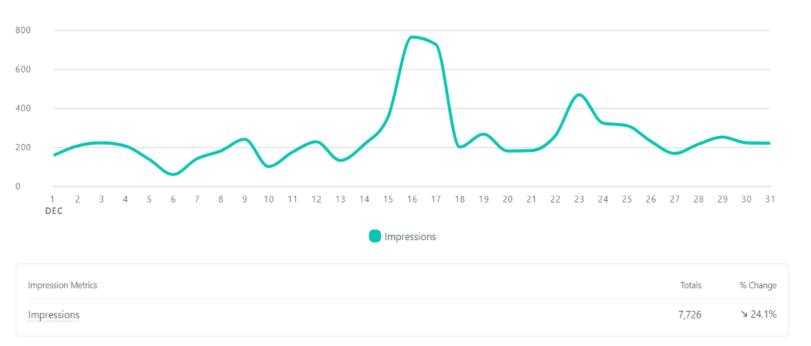

**TWITTER:** The Daytona Beach Twitter account ended December with **11,830 followers, up 1.** Twitter content generated **7,726 impressions, down 24.1% and 257 engagements, down 4.8%.** The **engagement rate (per impression) was 3.3%, up 25.4%**.

#### **Twitter Performance Summary**.

Impressions

**7,726** ≥ 24.1%

Engagements 257 ≥ 4.8% Post Link Clicks **95 7** 63.8%

Engagement Rate (per Impression)

3.3% 7 25.4%