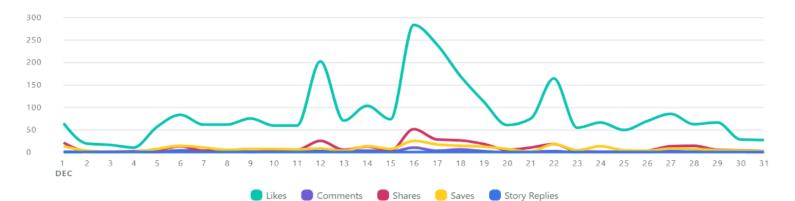

#### Instagram Engagement

| Impression Metrics | Organic             | Paid         | Totals | % Change |
|--------------------|---------------------|--------------|--------|----------|
| Engagements        | <b>1,881 ≥</b> 0.2% | 1,347 7 3.2% | 3,228  | ↗ 1.2%   |
| Likes              | 1,434 🏼 4.8%        | 1,184 7 1.3% | 2,618  | ≥ 2.2%   |
| Comments           | 34 🛪 78.9%          | 24 7 50%     | 58     | ₫ 65.7%  |
| Shares             | 267 🏞 6.4%          | 39 ¥ 18.8%   | 306    | ↗ 2.3%   |
| Saves              | 146 🏞 36.4%         | 100 7 38.9%  | 246    | ⊅ 37.4%  |
| Story Replies      | 0 ¥ 100%            | N/A          | 0      | ≥ 100%   |