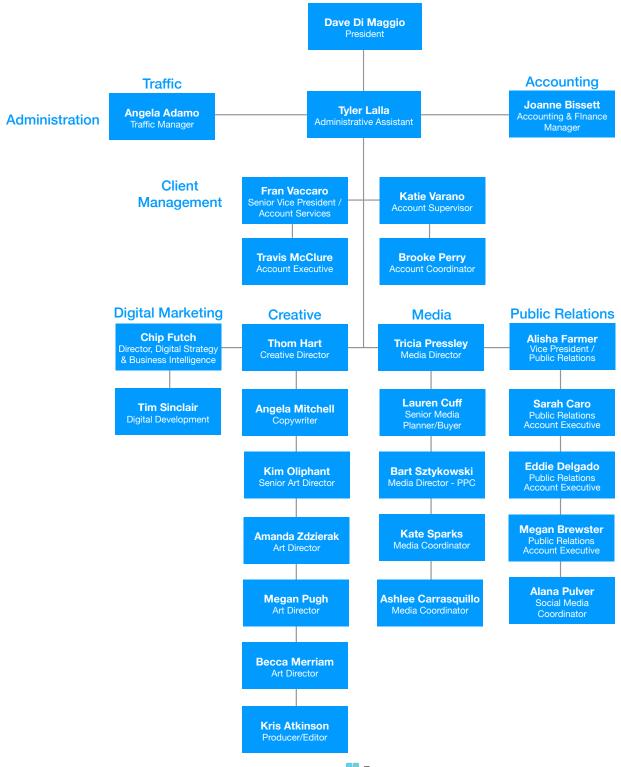

Our staff is composed of experienced professionals offering deep expertise in their respective functions, and knowing how to leverage their area of expertise to maximize client results.

The following organizational chart and staff bios are provided to provide insight into the agency's organizational structure and an introduction to key staff.

#### 1. Organizational Chart

#### 1. Key Staff