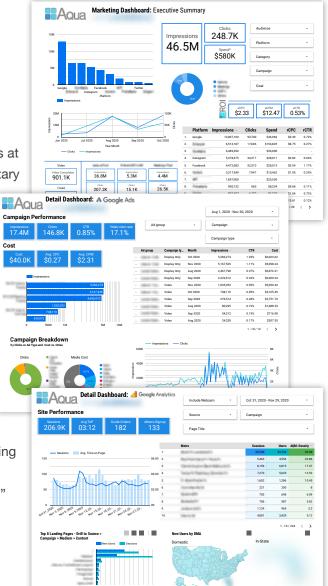

All of our efforts are reported with analysis monthly, quarterly, and annually utilizing Aqua's own proprietary client reporting dashboard – proving ROI, and ultimately ensuring outcomes of maximum economic impact for your destination. And unlike agencies that turn the task over to "data engineers," our data gathering, analysis and reporting are conducted by experienced destination marketers who deeply understand the data and who provide expert analysis based on years of successful destination marketing experience.

In addition, Aqua is a member of or participates with clients in Sample Reporting Dashboards several key industry associations, providing industry-specific knowledge and perspectives.

**DESTINATIONS**INTERNATIONAL