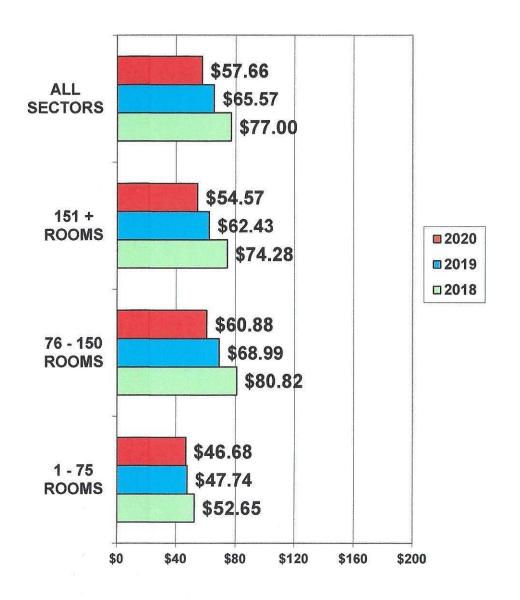

2020



2020 YTD AVG. \$132.25 AUGUST 2020 HIGH \$ 193.60 2019 YTD AVG. \$135.05 AUGUST 2020 LOW \$ 69.85 2018 YTD AVG. \$134.47



### **VOLUSIA HOTEL/MOTEL REV PAR BY MONTH 2018 - 2020**



2020 YTD AVG. \$ 68.41 2019 YTD AVG. \$ 96.64 2018 YTD AVG. \$ 97.46



### VOLUSIA OCCUPANCY BY AREA SECTORS -AUGUST 2018 - 2020

#### VOLUSIA AVERAGE DAILY RATE BY AREA SECTORS -AUGUST 2018 - 2020



AREA SECTORS WITH FEWER THAN FIVE PROPERTIES REPORTING ARE NOT INCLUDED.



### VOLUSIA AVERAGE DAILY RATE BY AREA SECTORS -AUGUST 2018 - 2020



AREA SECTORS WITH FEWER THAN FIVE PROPERTIES REPORTING ARE NOT INCLUDED.



# VOLUSIA OCCUPANCY BY PROPERTY SIZE AUGUST 2018 - 2020

# VOLUSIA AVERAGE DAILY RATE BY PROPERTY SIZE AUGUST 2018 - 2020



### VOLUSIA REV PAR BY PROPERTY SIZE -AUGUST 2018 - 2020



# VOLUSIA OCCUPANCY BY MEETING & CONVENTION FACILITIES AUGUST 2018 - 2020

#### VOLUSIA AVERAGE DAILY RATE BY MEETING & CONVENTION FACILITIES - AUGUST 2018 - 2020



# VOLUSIA REV PAR BY MEETING & CONVENTION FACILITIES - AUGUST 2018 - 2020



#### VOLUSIA OCCUPANCY BY FOOD/BEVERAGE -AUGUST 2018 - 2020

### VOLUSIA AVERAGE DAILY RATE BY FOOD/BEVERAGE AUGUST 2018 - 2020



### VOLUSIA REV PAR BY FOOD/BEVERAGE AUGUST 2018 - 2020



# VOLUSIA HOTEL/MOTEL OCCUPANCY BY PRICE RANGE AUGUST 2018 - 2020





### PARTICIPATING PROPERTIES BY AREA SECTOR

#### **MONTHS REPORTING 2020**

|                                                 | RMS | <u>JAN</u> | FEB | MAR | APR | MAY | JUNE | <u>JULY</u> | <u>AUG</u> | SEPT OCT | NOV | DEC |
|-------------------------------------------------|-----|--------