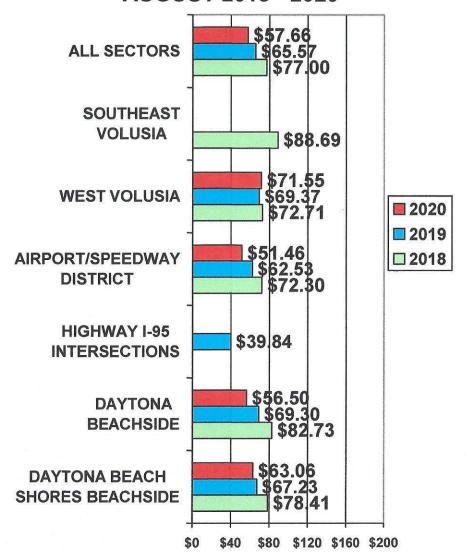

#### VOLUSIA AVERAGE DAILY RATE BY AREA SECTORS -AUGUST 2018 - 2020

AREA SECTORS WITH FEWER THAN FIVE PROPERTIES REPORTING ARE NOT INCLUDED.

### VOLUSIA AVERAGE DAILY RATE BY AREA SECTORS -AUGUST 2018 - 2020

AREA SECTORS WITH FEWER THAN FIVE PROPERTIES REPORTING ARE NOT INCLUDED.