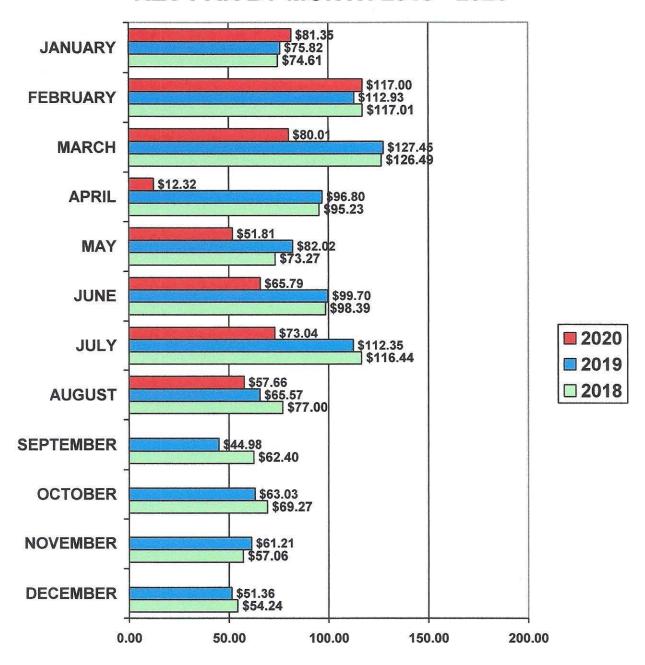

### HALIFAX AREA HOTEL/MOTEL REV PAR BY MONTH 2018 - 2020

2020 YTD AVG. \$ 67.58 2019 YTD AVG. \$ 95.87 2018 YTD AVG. \$ 96.78

2020 YTD AVG. 51% 2019 YTD AVG. 71% 2020 AUGUST HIGH 94% 2020 AUGUST LOW 17%

2018 YTD AVG. 73%