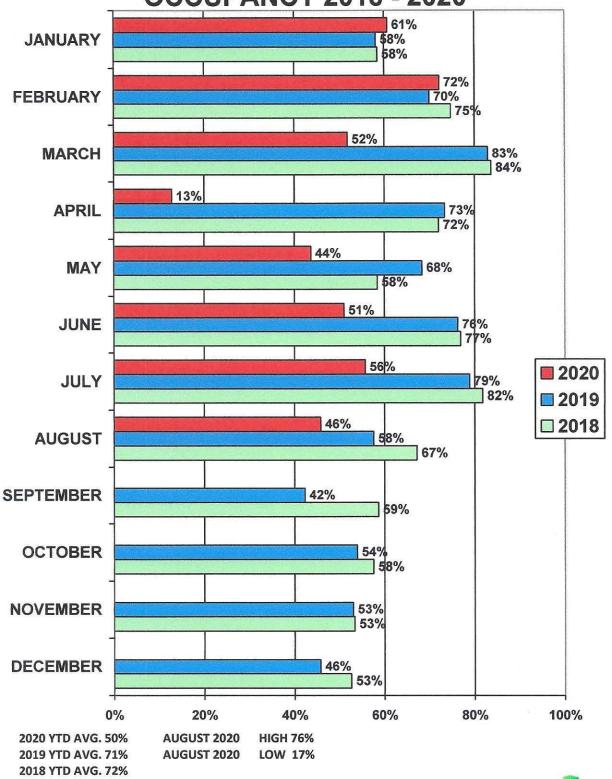

August 2020 Occupancy & Average Daily Rate Report

Overall Daytona Beach Area Occupancy decreased about 20%, to 46% in August 2020 from 58% in August 2019.

The Daytona Beach Area Average Daily Rate increased about 6% to \$120.93 in August 2020 from \$111.04 in August 2019.

The Daytona Beach Area Revenue per Available Room decreased about 13%, to \$55.39 in August 2020 from \$63.87 in August 2019.

The pandemic continued to affect existing reservations and caused cancellations for August 2020.