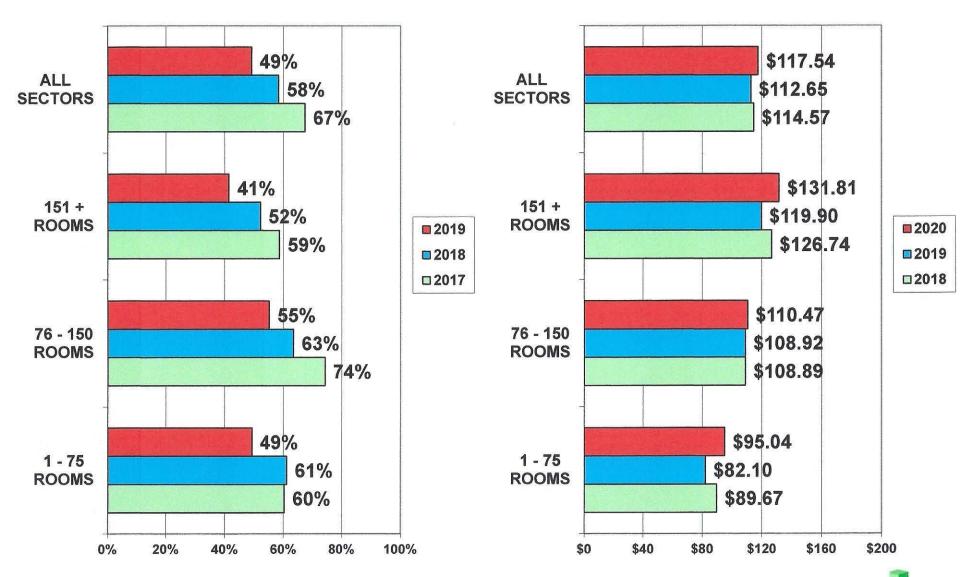

# VOLUSIA OCCUPANCY BY PROPERTY SIZE AUGUST 2018 - 2020

# VOLUSIA AVERAGE DAILY RATE BY PROPERTY SIZE AUGUST 2018 - 2020