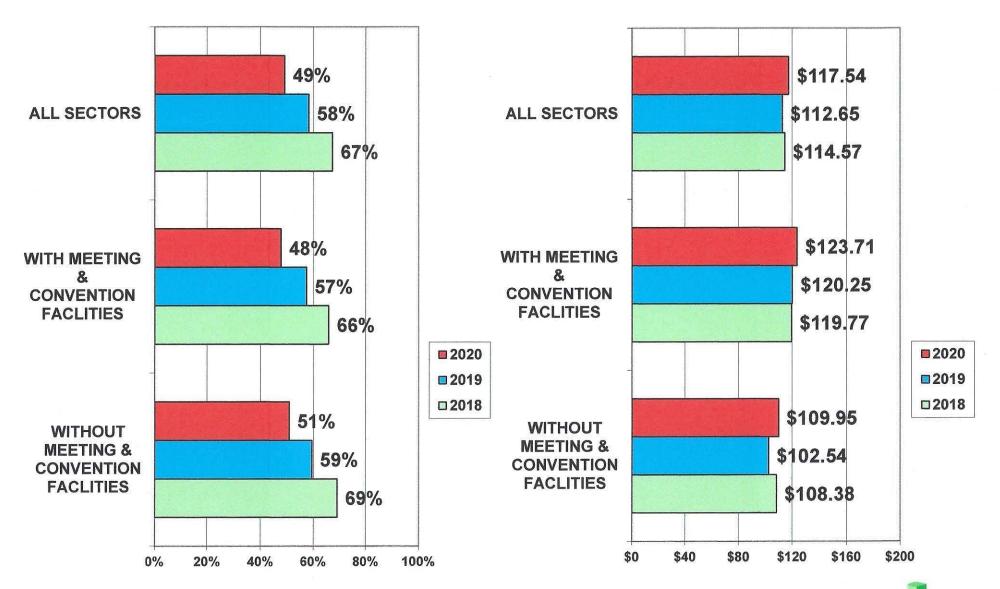

# VOLUSIA OCCUPANCY BY MEETING & CONVENTION FACILITIES AUGUST 2018 - 2020

#### VOLUSIA AVERAGE DAILY RATE BY MEETING & CONVENTION FACILITIES - AUGUST 2018 - 2020