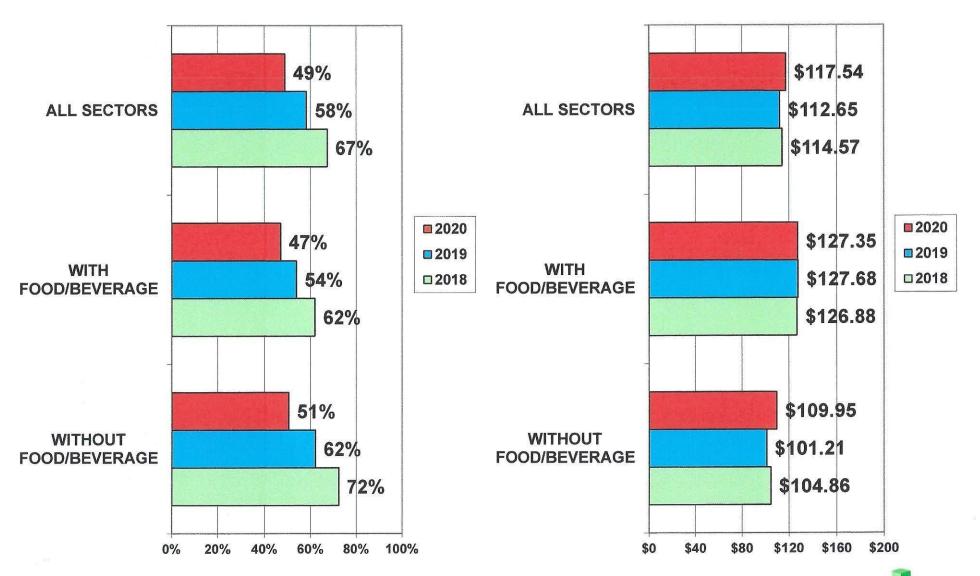

#### VOLUSIA OCCUPANCY BY FOOD/BEVERAGE -AUGUST 2018 - 2020

### VOLUSIA AVERAGE DAILY RATE BY FOOD/BEVERAGE AUGUST 2018 - 2020

### VOLUSIA REV PAR BY FOOD/BEVERAGE AUGUST 2018 - 2020