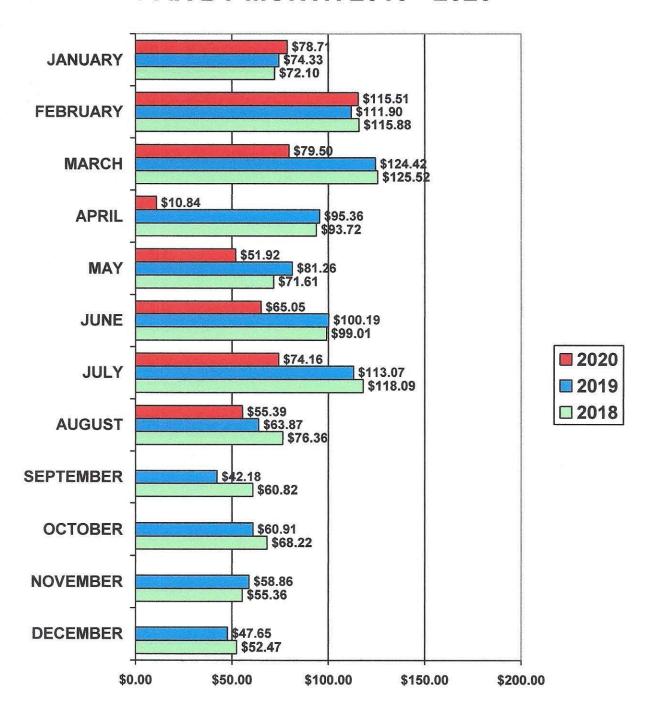

The Daytona Beach Area Revenue per Available Room decreased about 13%, to \$55.39 in August 2020 from \$63.87 in August 2019.

The pandemic continued to affect existing reservations and caused cancellations for August 2020.