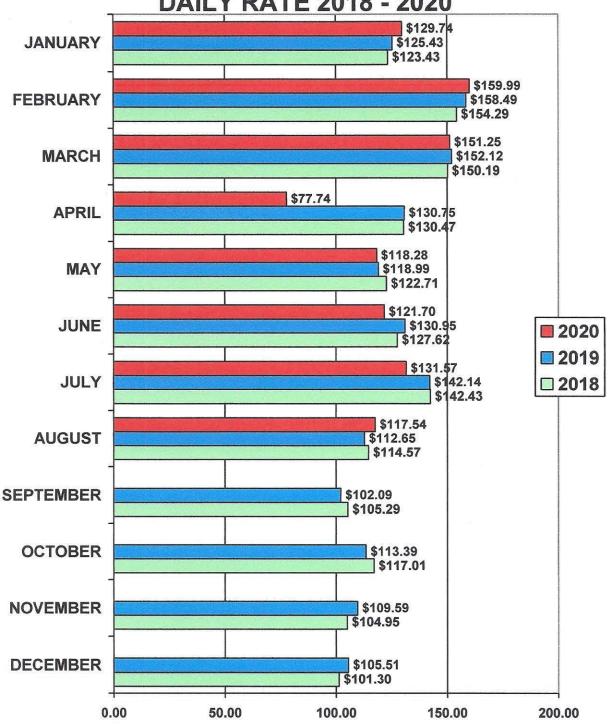

### HALIFAX AREA HOTEL/MOTEL **AVERAGE DAILY RATE 2018 - 2020**

2018 YTD AVG. \$134.88

2020 YTD AVG. \$133.59 AUGUST 2020 HIGH \$ 193.60 2019 YTD AVG. \$135.27 AUGUST 2020 LOW \$ 69.85