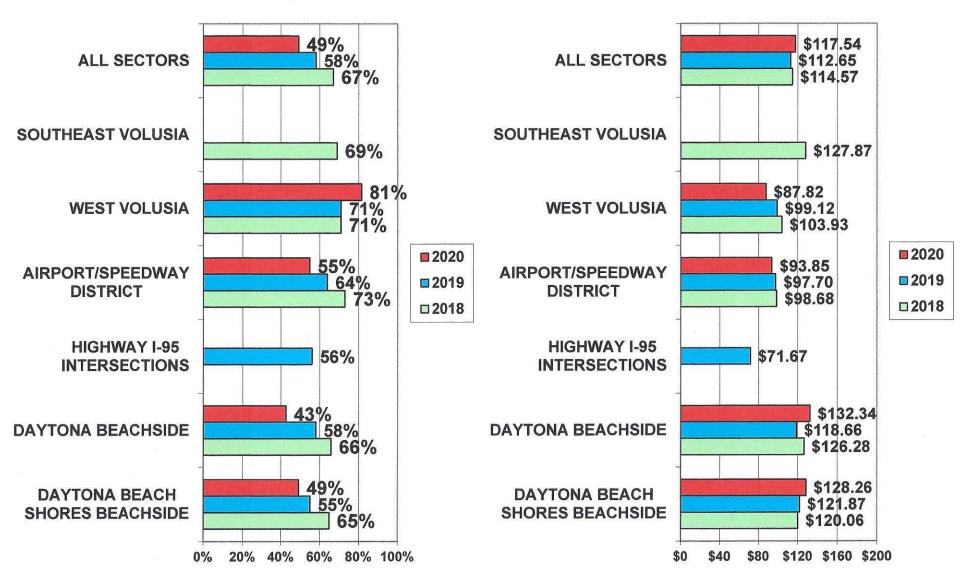

### VOLUSIA OCCUPANCY BY AREA SECTORS -AUGUST 2018 - 2020

#### VOLUSIA AVERAGE DAILY RATE BY AREA SECTORS -AUGUST 2018 - 2020

AREA SECTORS WITH FEWER THAN FIVE PROPERTIES REPORTING ARE NOT INCLUDED.

### VOLUSIA AVERAGE DAILY RATE BY AREA SECTORS -AUGUST 2018 - 2020

AREA SECTORS WITH FEWER THAN FIVE PROPERTIES REPORTING ARE NOT INCLUDED.