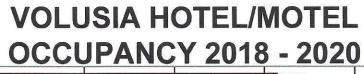

August 2020 Occupancy & Average Daily Rate Report

Overall Daytona Beach Area Occupancy decreased about 20%, to 46% in August 2020 from 58% in August 2019.

The Daytona Beach Area Average Daily Rate increased about 6% to \$120.93 in August 2020 from \$111.04 in August 2019.

The Daytona Beach Area Revenue per Available Room decreased about 13%, to \$55.39 in August 2020 from \$63.87 in August 2019.

The pandemic continued to affect existing reservations and caused cancellations for August 2020.