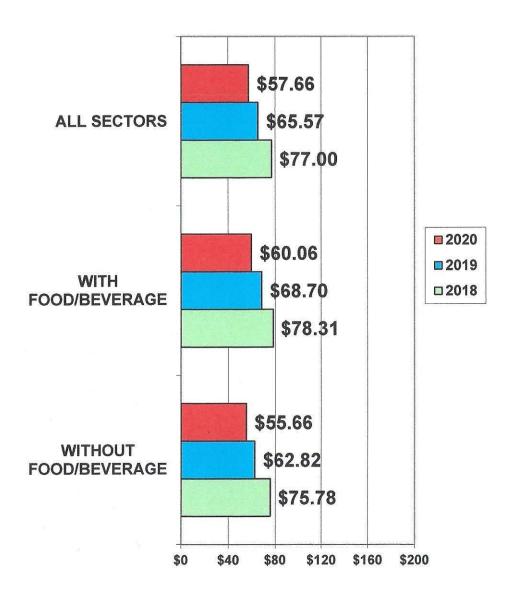

#### VOLUSIA OCCUPANCY BY FOOD/BEVERAGE -AUGUST 2018 - 2020

### VOLUSIA AVERAGE DAILY RATE BY FOOD/BEVERAGE AUGUST 2018 - 2020

### VOLUSIA REV PAR BY FOOD/BEVERAGE AUGUST 2018 - 2020