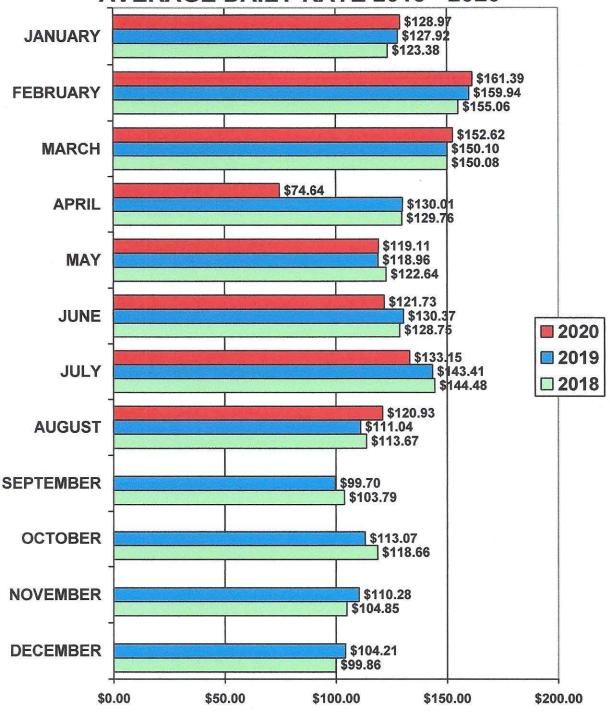

August 2020 Occupancy & Average Daily Rate Report

Overall Daytona Beach Area Occupancy decreased about 20%, to 46% in August 2020 from 58% in August 2019.

The Daytona Beach Area Average Daily Rate increased about 6% to \$120.93 in August 2020 from \$111.04 in August 2019.