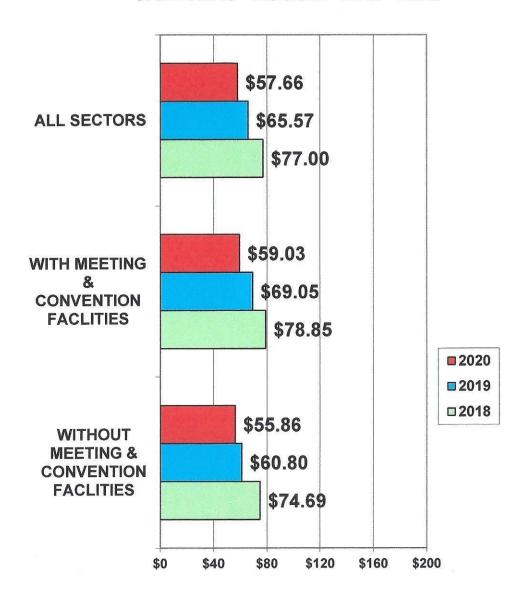

# VOLUSIA OCCUPANCY BY MEETING & CONVENTION FACILITIES AUGUST 2018 - 2020

#### VOLUSIA AVERAGE DAILY RATE BY MEETING & CONVENTION FACILITIES - AUGUST 2018 - 2020

# VOLUSIA REV PAR BY MEETING & CONVENTION FACILITIES - AUGUST 2018 - 2020