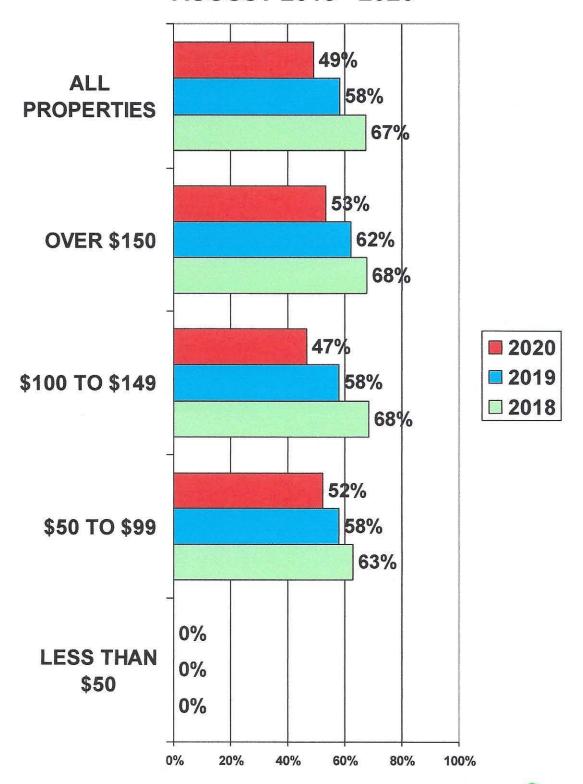

BY AREA SECTORS -AUGUST 2018 - 2020



AREA SECTORS WITH FEWER THAN FIVE PROPERTIES REPORTING ARE NOT INCLUDED.



# VOLUSIA OCCUPANCY BY PROPERTY SIZE AUGUST 2018 - 2020

# VOLUSIA AVERAGE DAILY RATE BY PROPERTY SIZE AUGUST 2018 - 2020



### VOLUSIA REV PAR BY PROPERTY SIZE -AUGUST 2018 - 2020



# VOLUSIA OCCUPANCY BY MEETING & CONVENTION FACILITIES AUGUST 2018 - 2020

#### VOLUSIA AVERAGE DAILY RATE BY MEETING & CONVENTION FACILITIES - AUGUST 2018 - 2020



# VOLUSIA REV PAR BY MEETING & CONVENTION FACILITIES - AUGUST 2018 - 2020



#### VOLUSIA OCCUPANCY BY FOOD/BEVERAGE -AUGUST 2018 - 2020

### VOLUSIA AVERAGE DAILY RATE BY FOOD/BEVERAGE AUGUST 2018 - 2020



### VOLUSIA REV PAR BY FOOD/BEVERAGE AUGUST 2018 - 2020



# VOLUSIA HOTEL/MOTEL OCCUPANCY BY PRICE RANGE AUGUST 2018 - 2020





### PARTICIPATING PROPERTIES BY AREA SECTOR

#### **MONTHS REPORTING 2020**

|                                                 | RMS | <u>JAN</u> | FEB | MAR | APR | MAY | JUNE | <u>JULY</u> | <u>AUG</u> | SEPT OCT | NOV | DEC |
|-------------------------------------------------|-----|------------|-----|-----|-----|-----|------|-------------|------------|----------|-----|-----|
| DAYTONA BEACH SHORES BEACHSIDE                  |     |            |     |     |     |     |      |             |            |          |     |     |
| BAHAMA HOUSE                                    | 95  | Х          | Х   | Х   | Х   | Х   | Х    | Χ           | Χ          |          |     |     |
| BEST WESTERN PLUS AKU TIKI                      | 132 |            | X   | X   | X   | X   | X    | X