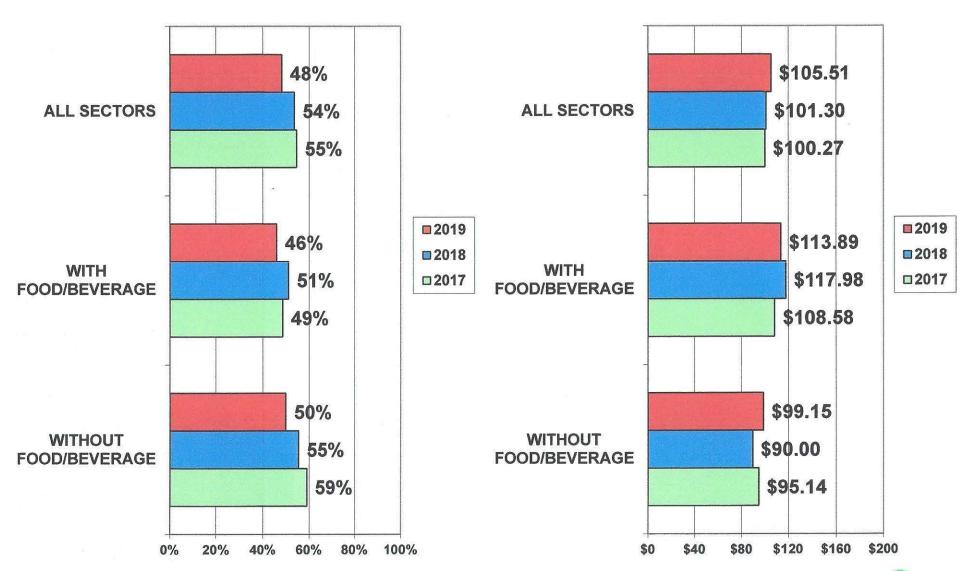

# VOLUSIA OCCUPANCY BY AREA SECTORS DECEMBER 2017 - 2019

#### 48% 54% 55% **ALL SECTORS** SOUTHEAST VOLUSIA 55% 63% 71% **WEST VOLUSIA** 73% 56% 60% 60% AIRPORT/SPEEDWAY DISTRICT **2019** 69% **2018** 53% **2017** HIGHWAY 195 INTERSECTIONS 43% 54% **DAYTONA BEACHSIDE** 52% 43% DAYTONA BEACH 44% SHORES BEACHSIDE 47% 20% 40% 60% 80% 100%

AREA SECTORS WITH FEWER THAN FIVE PROPERTIES REPORTING ARE NOT INCLUDED.

# VOLUSIA AVERAGE DAILY RATE BY AREA SECTORS DECEMBER 2017 - 2019

Mid-Florida Marketing & Research, Inc.

4

### FOOD/BEVERAGE -DECEMBER 2017 - 2019

#### VOLUSIA AVERAGE DAILY RATE BY FOOD/BEVERAGE DECEMBER 2017 - 2019

#### VOLUSIA REV/PAR BY FOOD/BEVERAGE -DECEMBER 2017 - 2019