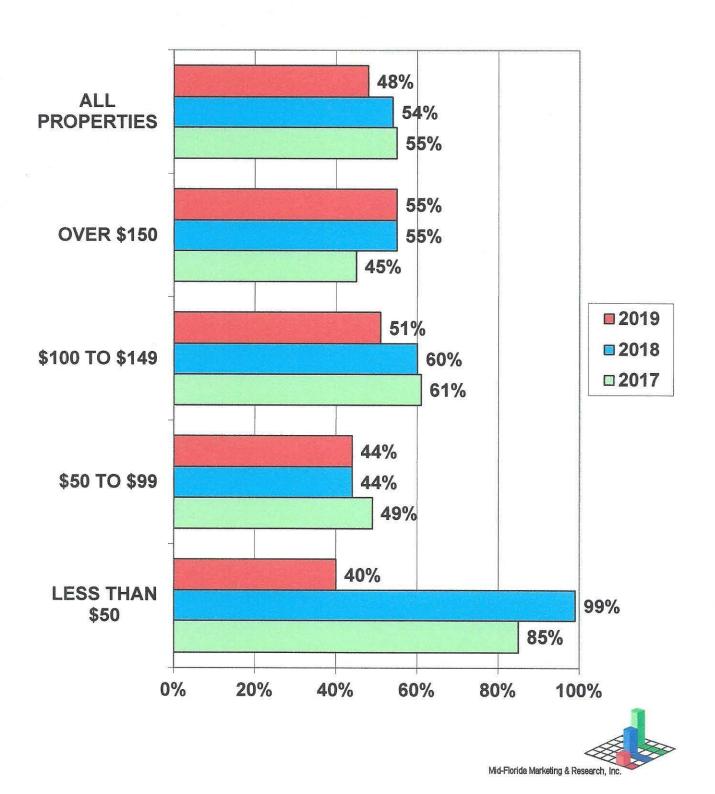

EA SECTORS -DECEMBER 2017 - 2019



AREA SECTORS WITH FEWER THAN FIVE PROPERTIES REPORTING ARE NOT INCLUDED.



# VOLUSIA OCCUPANCY BY PROPERTY SIZE DECEMBER 2017 - 2019

# VOLUSIA AVERAGE DAILY RATE BY PROPERTY SIZE DECEMBER 2017 - 2019



### VOLUSIA REV/PAR BY PROPERTY SIZE -DECEMBER 2017 - 2019



## VOLUSIA OCCUPANCY BY MEETING & CONVENTION FACILITIES - DECEMBER 2017 - 2019

# VOLUSIA AVERAGE DAILY RATE BY MEETING & CONVENTION FACILITIES - DECEMBER 2017 - 2019



# VOLUSIA REV/PAR BY MEETING & CONVENTION FACILITIES - DECEMBER 2017 - 2019





### FOOD/BEVERAGE -DECEMBER 2017 - 2019

#### VOLUSIA AVERAGE DAILY RATE BY FOOD/BEVERAGE DECEMBER 2017 - 2019



#### VOLUSIA REV/PAR BY FOOD/BEVERAGE -DECEMBER 2017 - 2019



# VOLUSIA HOTEL/MOTEL OCCUPANCY BY PRICE RANGE DECEMBER 2017 - 2019



### PARTICIPATING PROPERTIES BY AREA SECTOR

#### **MONTHS REPORTING 2019**

| DAYTONA BEACH SHORES BEACHSIDE                  | RMS | JAN | FEB | MAR | APR | MAY | <u>JUNE</u> | JULY | <u>AUG</u> | SEPT | ОСТ | NOV | DEC |
|-------------------------------------------------|-----|-----|-----|-----|-----|-----|-------------|------|------------|------|-----|-----|-----|
| DATIONA BEACH SHOKES BEACHSIDE                  |     |     |     |     |     |     |             |      |            |      |     |     |     |
| BAHAMA HOUSE                                    | 95  | Х   | X   | X   | Х   | Х   | Х           | Х    | Х          | Х    | Х   | Х   | Х   |
| BEST WESTERN PLUS AKU TIKI                      | 132 | Х   | X   | X   |     |     | X           | X    |            |      | X