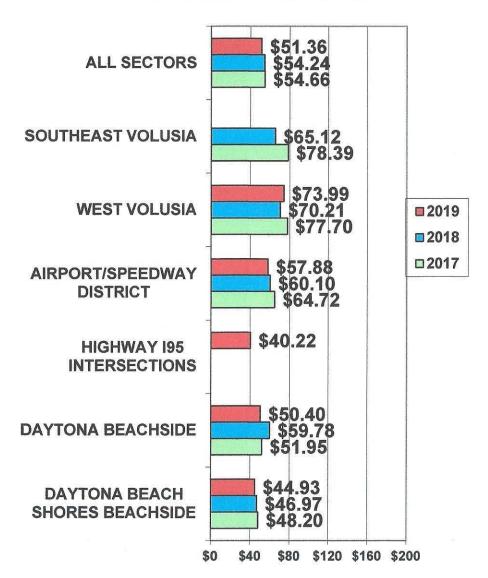

### VOLUSIA REV PAR BY AREA SECTORS -DECEMBER 2017 - 2019

AREA SECTORS WITH FEWER THAN FIVE PROPERTIES REPORTING ARE NOT INCLUDED.