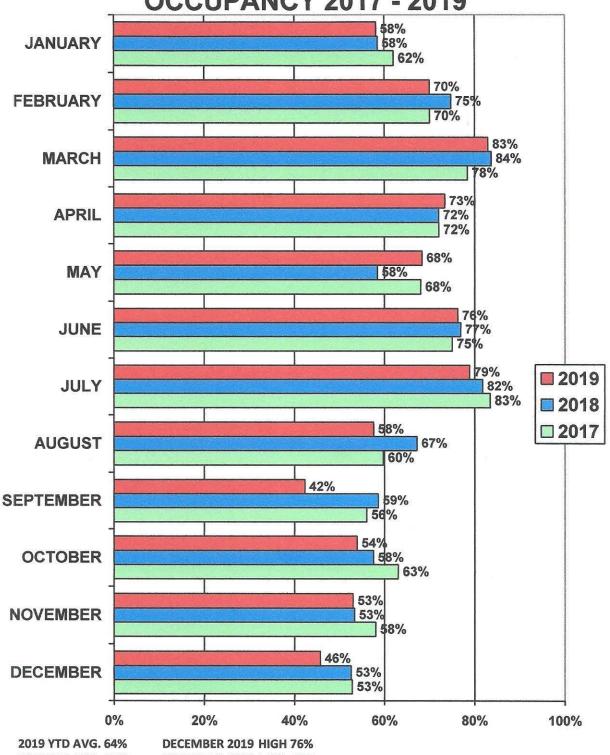

December 2019 Occupancy & Average Daily Rate Report

Overall Daytona Beach Area Occupancy decreased about 13%, to 46% in December 2019 from 53% in December 2018.

The Daytona Beach Area Average Daily Rate increased about 4%, to \$104.21 in December 2019 from \$99.86 in December 2018.

The Daytona Beach Area Revenue per Available Room decreased about 9%, to \$47.65 in December 2019 from \$52.47 in December 2018.

EF/LK

### HALIFAX AREA HOTEL/MOTEL **OCCUPANCY 2017 - 2019**

2018 YTD AVG. 67%

**DECEMBER 2019 LOW 19%** 

i

2017 YTD AVG. 67%