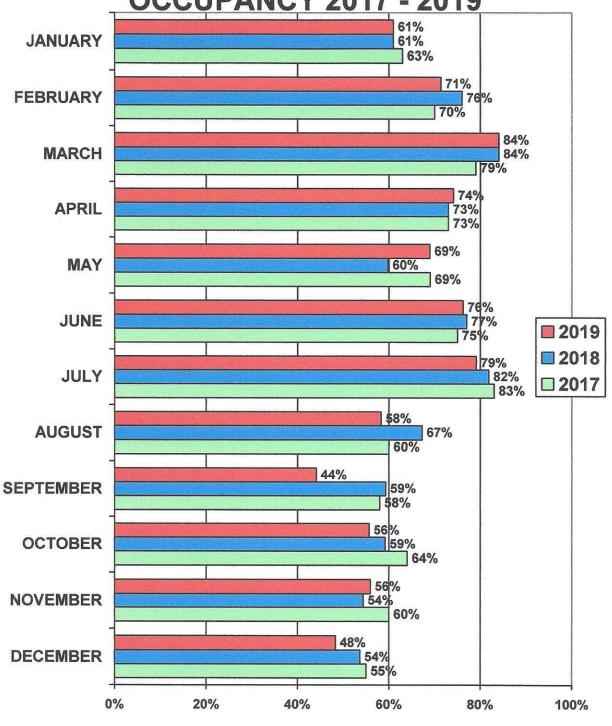

December 2019 Occupancy & Average Daily Rate Report

Overall Daytona Beach Area Occupancy decreased about 13%, to 46% in December 2019 from 53% in December 2018.

The Daytona Beach Area Average Daily Rate increased about 4%, to \$104.21 in December 2019 from \$99.86 in December 2018.

# **VOLUSIA HOTEL/MOTEL OCCUPANCY 2017 - 2019**

2019 YTD AVG. 65% 2018 YTD AVG. 68% 2017 YTD AVG. 67% DECEMBER 2019 HIGH 79% DECEMBER 2019 LOW 19%