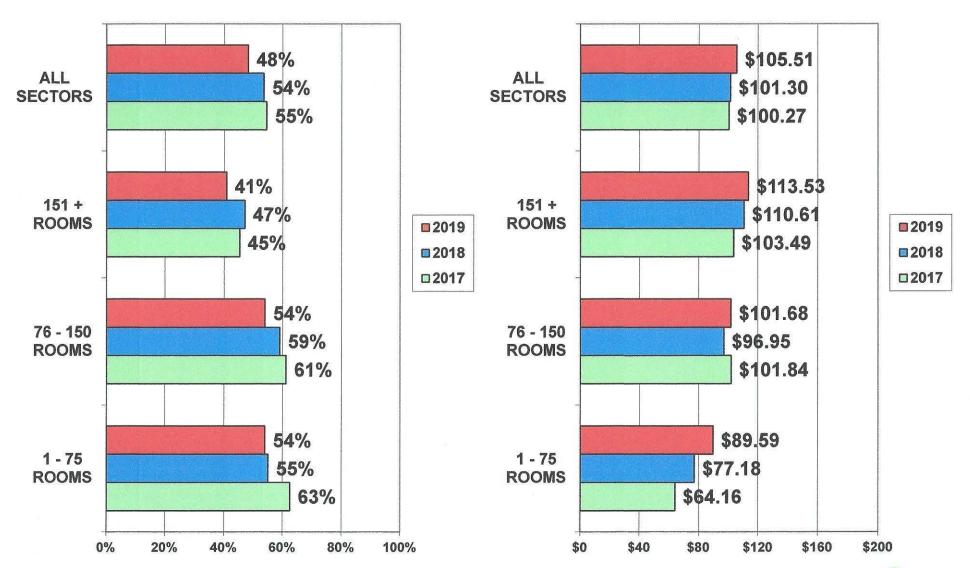

# VOLUSIA OCCUPANCY BY PROPERTY SIZE DECEMBER 2017 - 2019

# VOLUSIA AVERAGE DAILY RATE BY PROPERTY SIZE DECEMBER 2017 - 2019

### VOLUSIA REV/PAR BY PROPERTY SIZE -DECEMBER 2017 - 2019