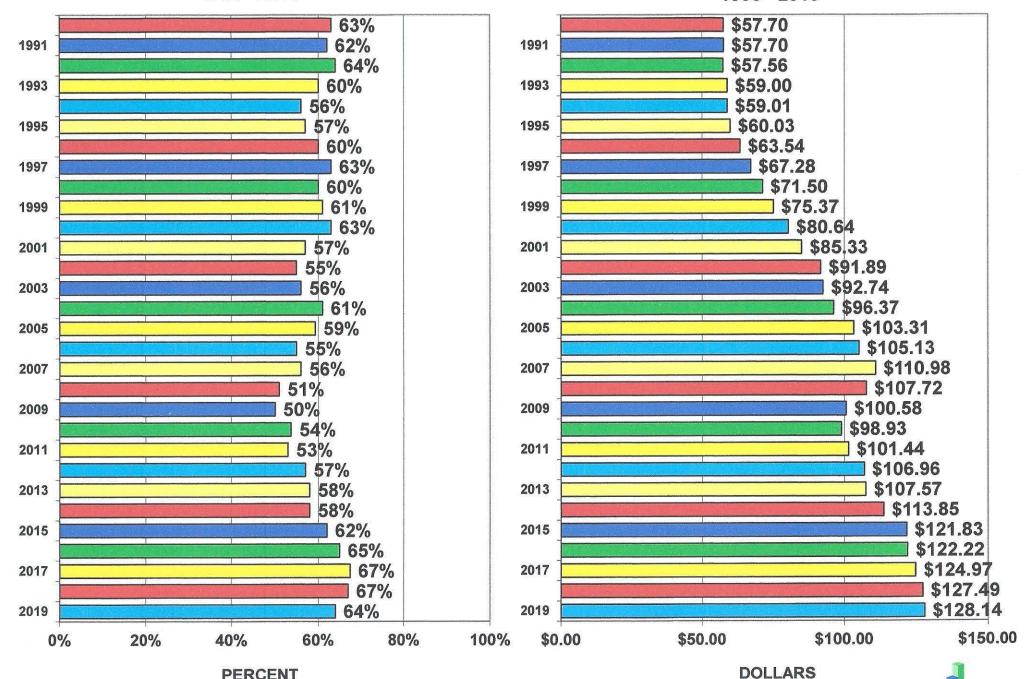

### HALIFAX AREA HOTEL/MOTEL **OCCUPANCY 2017 - 2019**

2018 YTD AVG. 67%

**DECEMBER 2019 LOW 19%** 

i

2017 YTD AVG. 67%

### HALIFAX AREA HOTEL/MOTEL **AVERAGE DAILY RATE 2017 - 2019**

2019 YTD AVG. \$128.14 DECEMBER 2019 HIGH \$ 177.42 2017 YTD AVG. \$124.97

2018 YTD AVG. \$127.49 DECEMBER 2019 LOW \$ 40.05

#### HALIFAX AREA ANNUAL OCCUPANCY 1990 - 2019

**PERCENT** 

#### HALIFAX AREA **ANNUAL AVERAGE DAILY RATE** 1990 - 2019

Mid-Florida Marketing & Research, Inc.