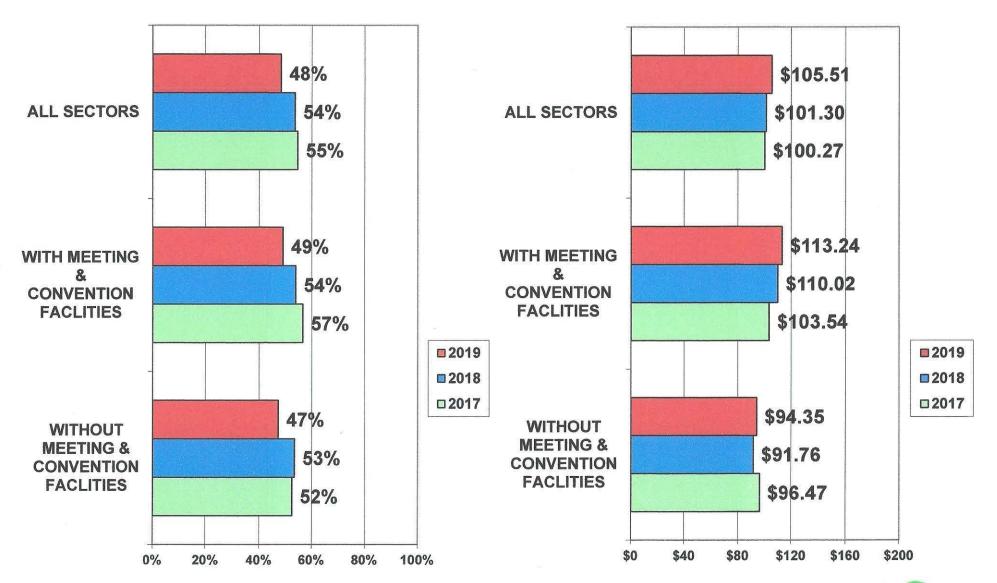

## VOLUSIA OCCUPANCY BY MEETING & CONVENTION FACILITIES - DECEMBER 2017 - 2019

# VOLUSIA AVERAGE DAILY RATE BY MEETING & CONVENTION FACILITIES - DECEMBER 2017 - 2019

# VOLUSIA REV/PAR BY MEETING & CONVENTION FACILITIES - DECEMBER 2017 - 2019