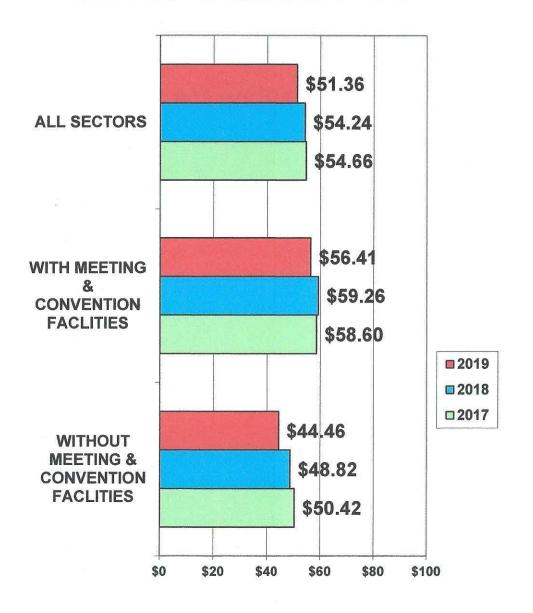

ES BEACHSIDE 47% 20% 40% 60% 80% 100%

AREA SECTORS WITH FEWER THAN FIVE PROPERTIES REPORTING ARE NOT INCLUDED.

# VOLUSIA AVERAGE DAILY RATE BY AREA SECTORS DECEMBER 2017 - 2019



Mid-Florida Marketing & Research, Inc.

4

### VOLUSIA REV PAR BY AREA SECTORS -DECEMBER 2017 - 2019



AREA SECTORS WITH FEWER THAN FIVE PROPERTIES REPORTING ARE NOT INCLUDED.



# VOLUSIA OCCUPANCY BY PROPERTY SIZE DECEMBER 2017 - 2019

# VOLUSIA AVERAGE DAILY RATE BY PROPERTY SIZE DECEMBER 2017 - 2019



### VOLUSIA REV/PAR BY PROPERTY SIZE -DECEMBER 2017 - 2019



## VOLUSIA OCCUPANCY BY MEETING & CONVENTION FACILITIES - DECEMBER 2017 - 2019

# VOLUSIA AVERAGE DAILY RATE BY MEETING & CONVENTION FACILITIES - DECEMBER 2017 - 2019



# VOLUSIA REV/PAR BY MEETING & CONVENTION FACILITIES - DECEMBER 2017 - 2019





### FOOD/BEVERAGE -DECEMBER 2017 - 2019

#### VOLUSIA AVERAGE DAILY RATE BY FOOD/BEVERAGE DECEMBER 2017 - 2019



#### VOLUSIA REV/PAR BY FOOD/BEVERAGE -DECEMBER 2017 - 2019



# VOLUSIA HOTEL/MOTEL OCCUPANCY BY PRICE RANGE DECEMBER 2017 - 2019



### PARTICIPATING PROPERTIES BY AREA SECTOR

#### **MONTHS REPORTING 2019**

| DAYTONA BEACH SHORES BEACHSIDE                  | RMS | JAN | FEB | MAR | APR | MAY | <u>JUNE</u> | JULY | <u>AUG</u> | SEPT | ОСТ | NOV | DEC |
|-------------------------------------------------|-----|-----|-----|-----|-----|-----|-------------|------|------------|------|-----|-----|-----|
| DATIONA BEACH SHOKES BEACHSIDE                  |     |     |     |     |     |     |             |      |            |      |     |     |     |
| BAHAMA HOUSE