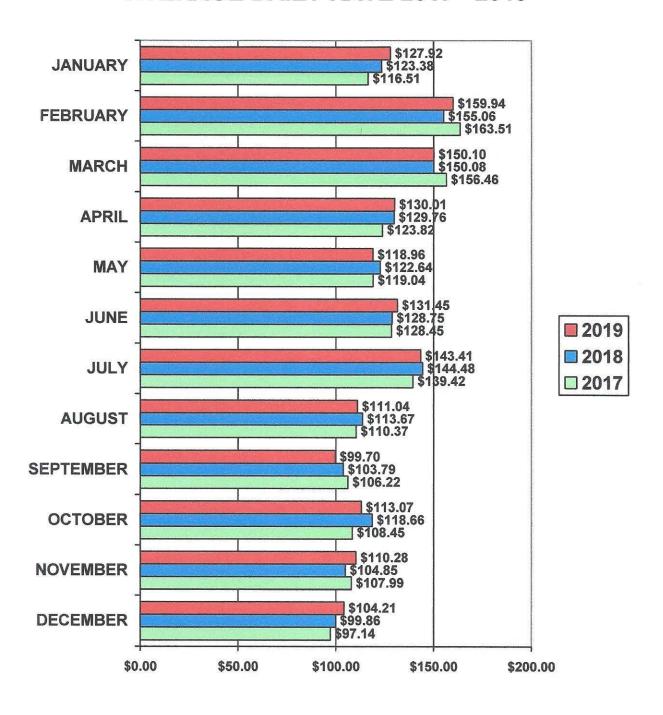

December 2019 Occupancy & Average Daily Rate Report

Overall Daytona Beach Area Occupancy decreased about 13%, to 46% in December 2019 from 53% in December 2018.

The Daytona Beach Area Average Daily Rate increased about 4%, to \$104.21 in December 2019 from \$99.86 in December 2018.

### HALIFAX AREA HOTEL/MOTEL **AVERAGE DAILY RATE 2017 - 2019**

2019 YTD AVG. \$128.14 DECEMBER 2019 HIGH \$ 177.42 2017 YTD AVG. \$124.97

2018 YTD AVG. \$127.49 DECEMBER 2019 LOW \$ 40.05