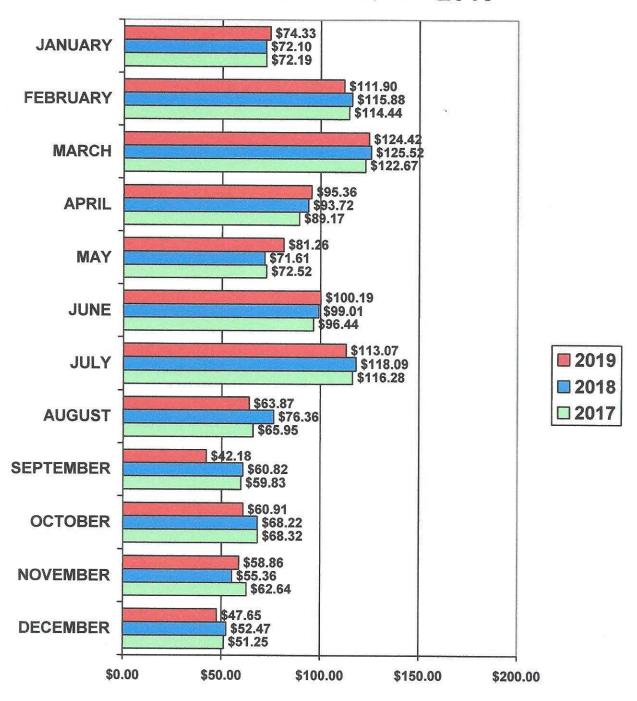

The Daytona Beach Area Revenue per Available Room decreased about 9%, to \$47.65 in December 2019 from \$52.47 in December 2018.

EF/LK

### HALIFAX AREA HOTEL/MOTEL REV PAR BY MONTH 2017 - 2019

2019 YTD AVG. \$ 81.45 2018 YTD AVG. \$ 85.06 2017 YTD AVG. \$ 85.23