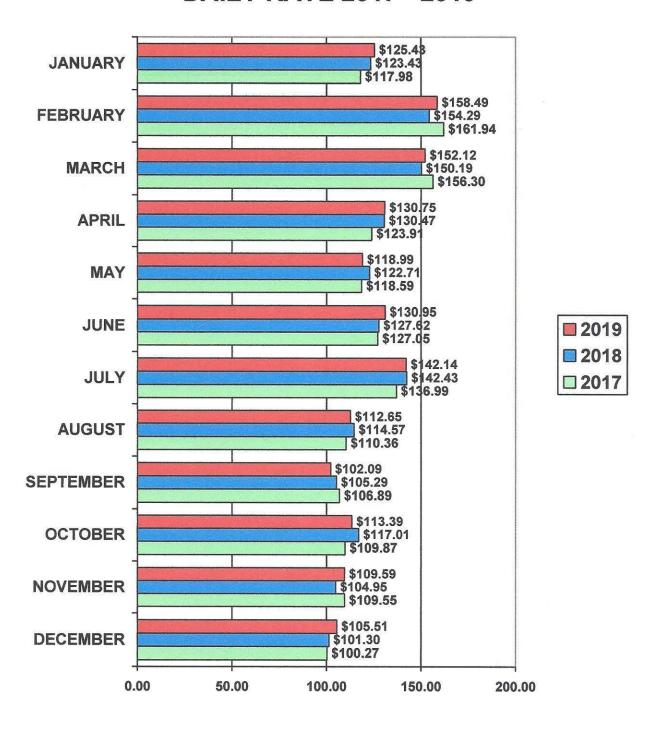

### **VOLUSIA HOTEL/MOTEL AVERAGE DAILY RATE 2017 - 2019**

2019 YTD AVG. \$129.65 DECEMBER 2019 HIGH \$ 177.42 2018 YTD AVG. \$129.22 DECEMBER 2019 LOW \$ 40.05