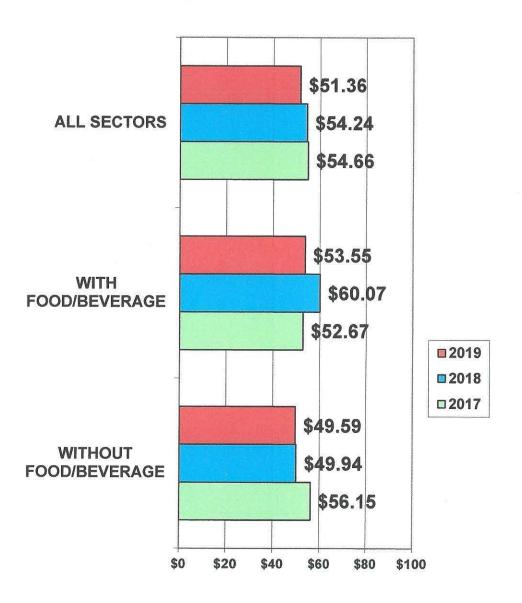

### VOLUSIA REV PAR BY AREA SECTORS -DECEMBER 2017 - 2019

AREA SECTORS WITH FEWER THAN FIVE PROPERTIES REPORTING ARE NOT INCLUDED.

#### VOLUSIA REV/PAR BY FOOD/BEVERAGE -DECEMBER 2017 - 2019