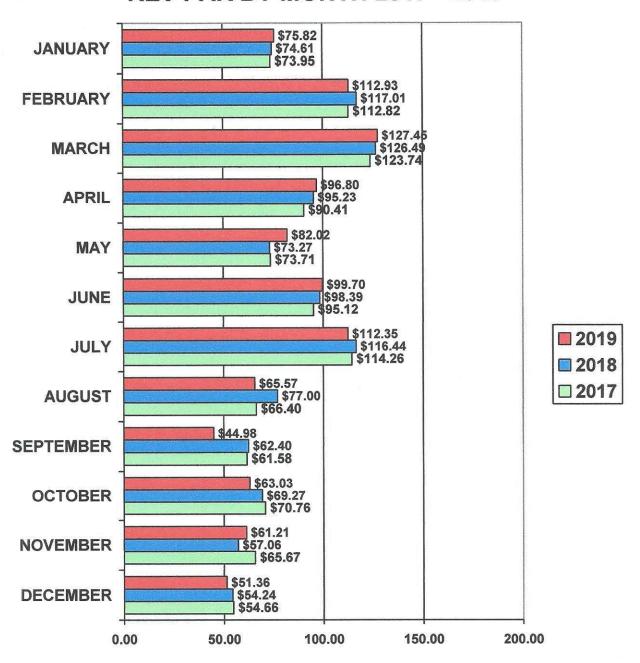

## **VOLUSIA HOTEL/MOTEL REV PAR BY MONTH 2017 - 2019**

2019 YTD AVG. \$ 83.16 2018 YTD AVG. \$ 86.06 2017 YTD AVG. \$ 83.38