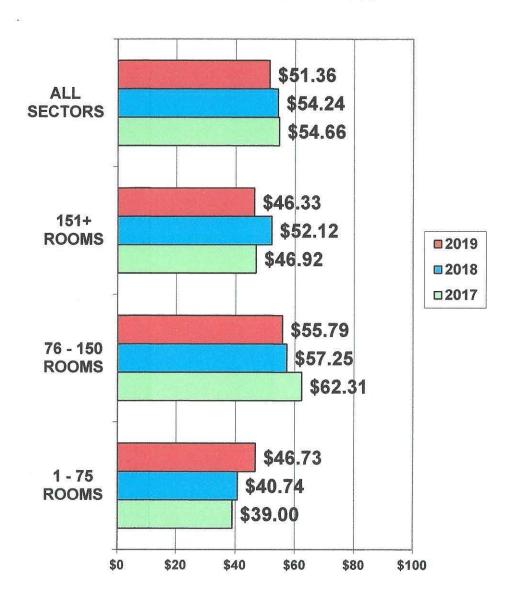

2019

#### 48% 54% 55% **ALL SECTORS** SOUTHEAST VOLUSIA 55% 63% 71% **WEST VOLUSIA** 73% 56% 60% 60% AIRPORT/SPEEDWAY DISTRICT **2019** 69% **2018** 53% **2017** HIGHWAY 195 INTERSECTIONS 43% 54% **DAYTONA BEACHSIDE** 52% 43% DAYTONA BEACH 44% SHORES BEACHSIDE 47% 20% 40% 60% 80% 100%

AREA SECTORS WITH FEWER THAN FIVE PROPERTIES REPORTING ARE NOT INCLUDED.

# VOLUSIA AVERAGE DAILY RATE BY AREA SECTORS DECEMBER 2017 - 2019



Mid-Florida Marketing & Research, Inc.

4

### VOLUSIA REV PAR BY AREA SECTORS -DECEMBER 2017 - 2019



AREA SECTORS WITH FEWER THAN FIVE PROPERTIES REPORTING ARE NOT INCLUDED.



# VOLUSIA OCCUPANCY BY PROPERTY SIZE DECEMBER 2017 - 2019

# VOLUSIA AVERAGE DAILY RATE BY PROPERTY SIZE DECEMBER 2017 - 2019



### VOLUSIA REV/PAR BY PROPERTY SIZE -DECEMBER 2017 - 2019



## VOLUSIA OCCUPANCY BY MEETING & CONVENTION FACILITIES - DECEMBER 2017 - 2019

# VOLUSIA AVERAGE DAILY RATE BY MEETING & CONVENTION FACILITIES - DECEMBER 2017 - 2019



# VOLUSIA REV/PAR BY MEETING & CONVENTION FACILITIES - DECEMBER 2017 - 2019





### FOOD/BEVERAGE -DECEMBER 2017 - 2019

#### VOLUSIA AVERAGE DAILY RATE BY FOOD/BEVERAGE DECEMBER 2017 - 2019



#### VOLUSIA REV/PAR BY FOOD/BEVERAGE -DECEMBER 2017 - 2019



# VOLUSIA HOTEL/MOTEL OCCUPANCY BY PRICE RANGE DECEMBER 2017 - 2019



### PARTICIPATING PROPERTIES BY AREA SECTOR

#### **MONTHS REPORTING 2019**

| DAYTONA BEACH SHORES BEACHSIDE                  | RMS | JAN | FEB | MAR | APR | MAY | <u>JUNE</u> | JULY | <u>AUG</u> | SEPT | ОСТ | NOV | DEC |
|-------------------------------------------------|-----|-----|-----|-----|