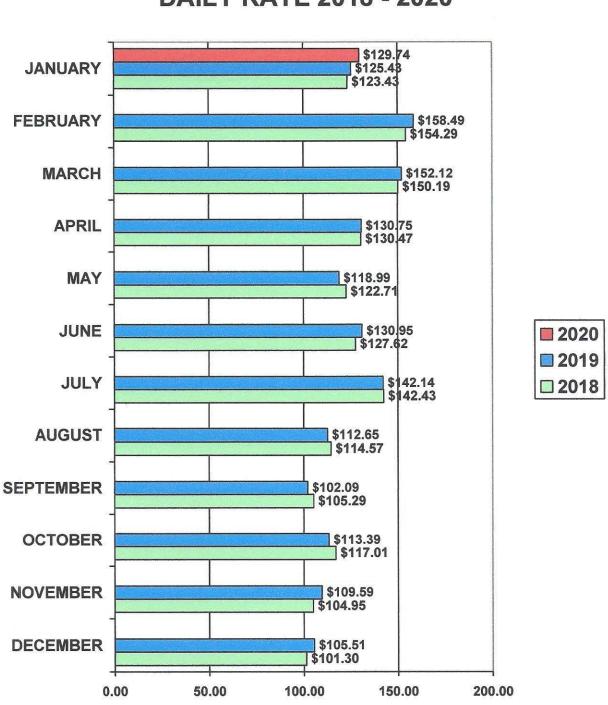

# VOLUSIA HOTEL/MOTEL AVERAGE DAILY RATE 2018 - 2020

2020 YTD AVG. \$129.70 JANUARY 2020 HIGH \$ 197.04 2019 YTD AVG. \$125.43 JANUARY 2020 LOW \$ 55.60 2018 YTD AVG. \$123.43

VOLUSIA HOTEL/MOTEL REV PAR BY MONTH 2018 - 2020