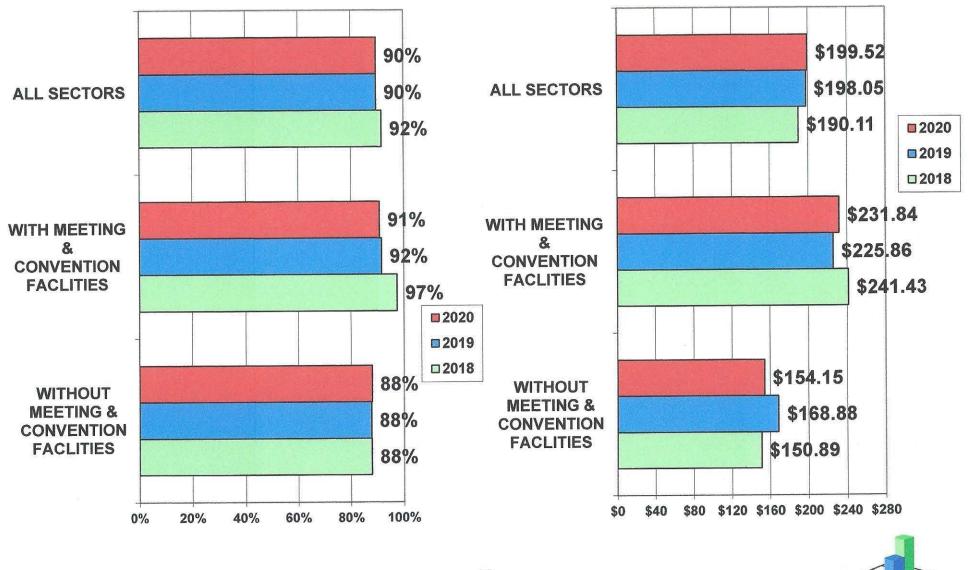

## VOLUSIA OCCUPANCY BY MEETING & CONVENTION FACILITIES JANUARY 2018 - 2020

#### VOLUSIA AVERAGE DAILY RATE BY MEETING & CONVENTION FACILITIES JANUARY 2018 - 2020

8