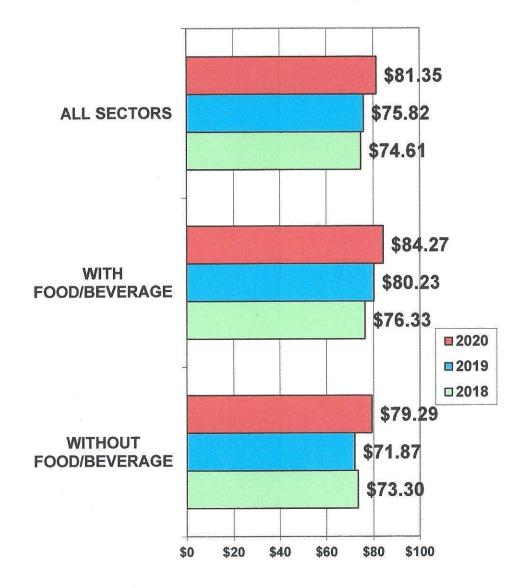

#### VOLUSIA OCCUPANCY BY FOOD AND/OR BEVERAGE FACILITIES - JANUARY 2018 - 2020

#### VOLUSIA AVERAGE DAILY RATE BY FOOD AND/OR BEVERAGE FACILITIES - JANUARY 2018 - 2020

10

## VOLUSIA REV/PAR BY FOOD/BEVERAGE -JANUARY 2018 - 2020