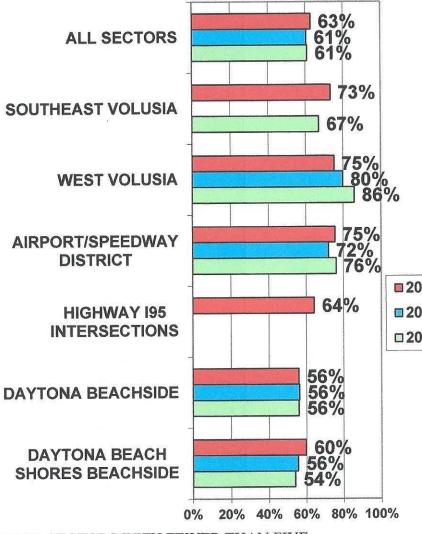

## VOLUSIA OCCUPANCY BY AREA SECTORS -JANUARY 2018 - 2020

AREA SECTORS WITH FEWER THAN FIVE PROPERTIES REPORTING ARE NOT INCLUDED.