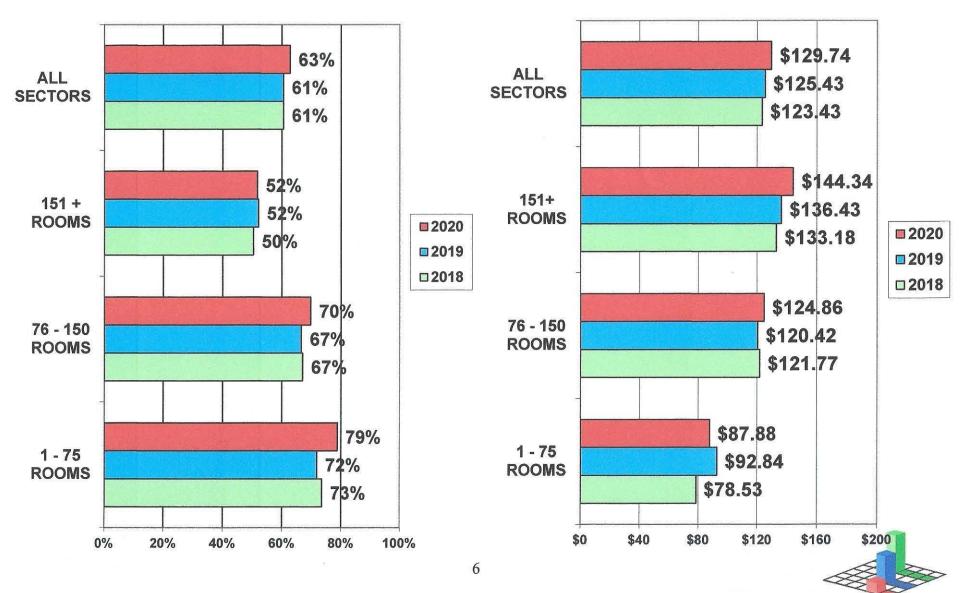

## VOLUSIA OCCUPANCY BY PROPERTY SIZE -JANUARY 2018 - 2020

## VOLUSIA AVERAGE DAILY RATE BY PROPERTY SIZE -JANUARY 2018 - 2020