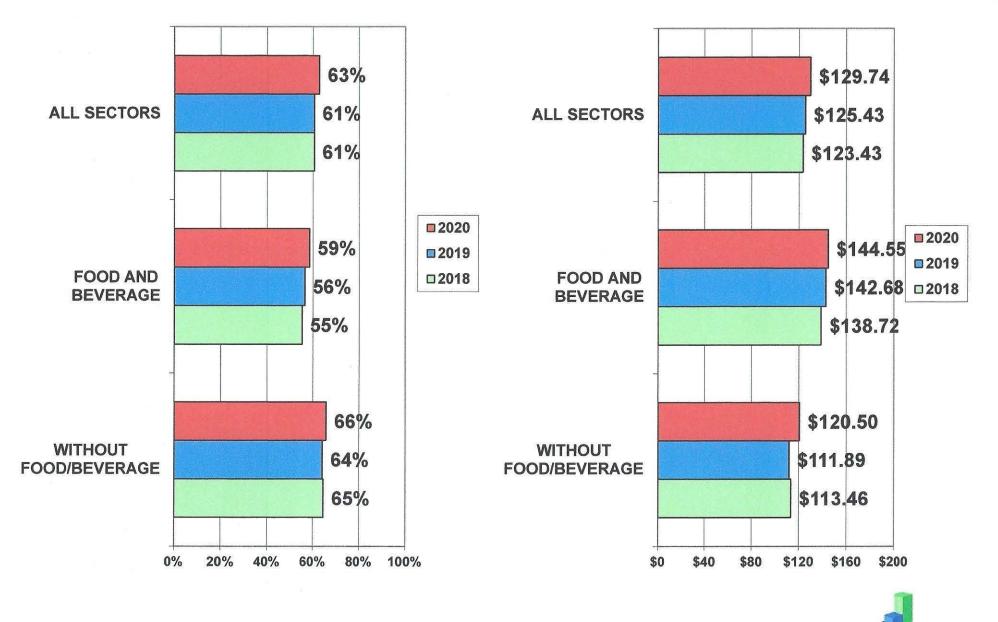

#### VOLUSIA OCCUPANCY BY FOOD AND/OR BEVERAGE FACILITIES - JANUARY 2018 - 2020

#### VOLUSIA AVERAGE DAILY RATE BY FOOD AND/OR BEVERAGE FACILITIES - JANUARY 2018 - 2020

10

## VOLUSIA REV/PAR BY FOOD/BEVERAGE -JANUARY 2018 - 2020