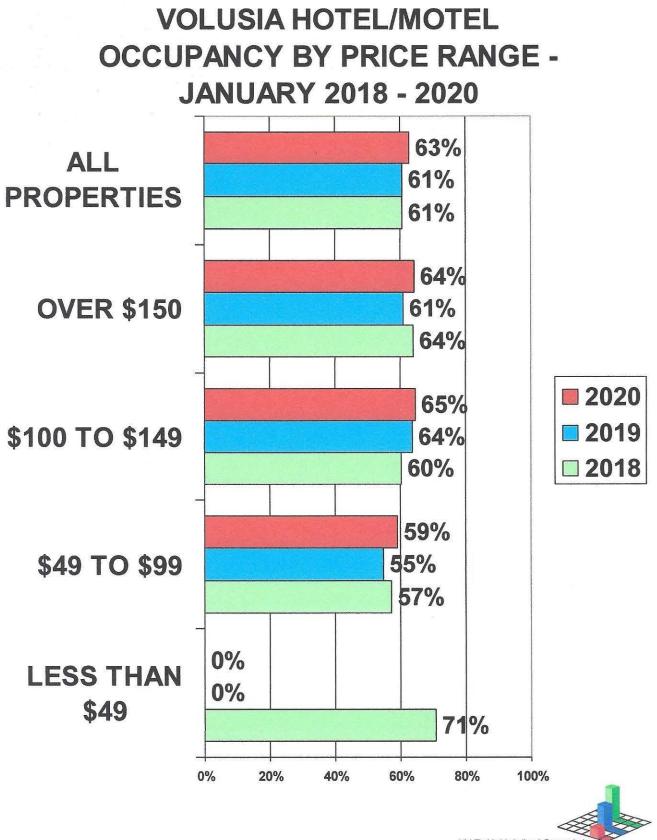

# **VOLUSIA HOTEL/MOTEL OCCUPANCY 2018 - 2020**

 2020 YTD AVG. 63%
 JANUARY HIGH 99%

 2019 YTD AVG. 61%
 JANUARY LOW 21%

 2018 YTD AVG. 61%
 JANUARY LOW 21%

## VOLUSIA OCCUPANCY BY AREA SECTORS -JANUARY 2018 - 2020

AREA SECTORS WITH FEWER THAN FIVE PROPERTIES REPORTING ARE NOT INCLUDED.