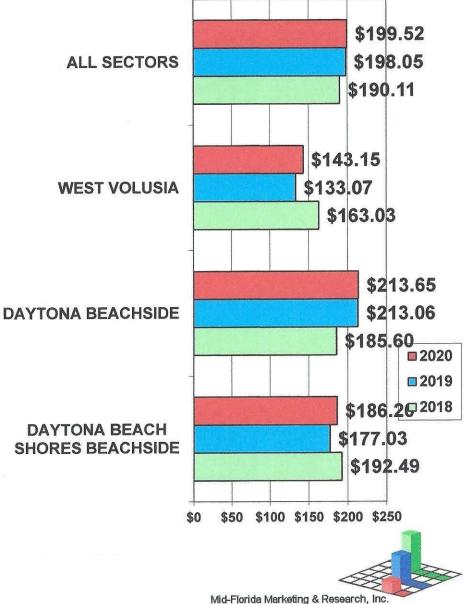

ERTY SIZE -JANUARY 2018 - 2020

## VOLUSIA AVERAGE DAILY RATE BY PROPERTY SIZE -JANUARY 2018 - 2020



## VOLUSIA REV/PAR BY PROPERTY SIZE -JANUARY 2018 - 2020





## VOLUSIA OCCUPANCY BY MEETING & CONVENTION FACILITIES JANUARY 2018 - 2020

#### VOLUSIA AVERAGE DAILY RATE BY MEETING & CONVENTION FACILITIES JANUARY 2018 - 2020



8

#### VOLUSIA REV/PAR BY MEETING & CONVENTION FACILITIES - JANUARY 2018 - 2020



#### VOLUSIA OCCUPANCY BY FOOD AND/OR BEVERAGE FACILITIES - JANUARY 2018 - 2020

#### VOLUSIA AVERAGE DAILY RATE BY FOOD AND/OR BEVERAGE FACILITIES - JANUARY 2018 - 2020



10

## VOLUSIA REV/PAR BY FOOD/BEVERAGE -JANUARY 2018 - 2020







## VOLUSIA OCCUPANCY BY AREA SECTORS -ROLEX 24 HOURS 2018 - 2020



## VOLUSIA AVERAGE DAILY RATE BY AREA SECTORS -ROLEX 24 HOURS 2018 - 2020





VOLUSIA OCCUPANCY BY PROPERTY SIZE -ROLEX 24 HOURS 2018 - 2020



#### VOLUSIA OCCUPANCY BY MEETING & CONVENTION FACILITIES ROLEX 24 HOURS 2018 - 2020

## VOLUSIA AVERAGE DAILY RATE BY MEETING & CONVENTION FACILITIES ROLEX 24 HOURS 2018 - 2020



#### VOLUSIA OCCUPANCY BY FOOD AND BEVERAGE ROLEX 24 HOURS 2018 - 2020

#### VOLUSIA AVERAGE DAILY RATE BY FOOD AND BEVERAGE ROLEX 24 HOURS 2018 - 2020



#### PARTICIPATING PROPERTIES BY AREA SECTOR

#### MONTHS REPORTING 2020

RMS JAN FEB MAR APR MAY JUNE JULY AUG SEPT OCT NOV DEC

#### DAYTONA BEACH SHORES BEACHSIDE

| BAHAMA HOUSE                        | 95         | Х |
|-------------------------------------|------------|---|
| BEST WESTERN PLUS AKU TIKI          | 132        |   |
| EL CARIBE RESORT & CONF. CENTER     | 112        | Х |