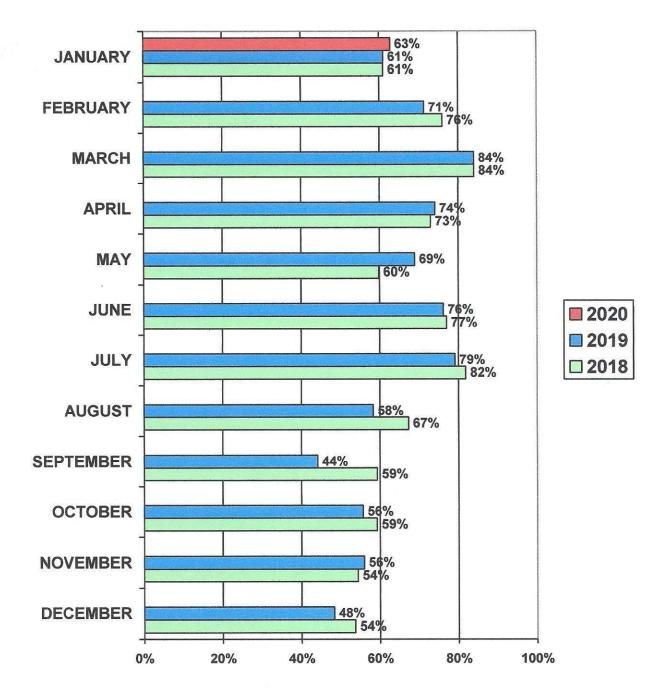

# **VOLUSIA HOTEL/MOTEL OCCUPANCY 2018 - 2020**

 2020 YTD AVG. 63%
 JANUARY HIGH 99%

 2019 YTD AVG. 61%
 JANUARY LOW 21%

 2018 YTD AVG. 61%
 JANUARY LOW 21%