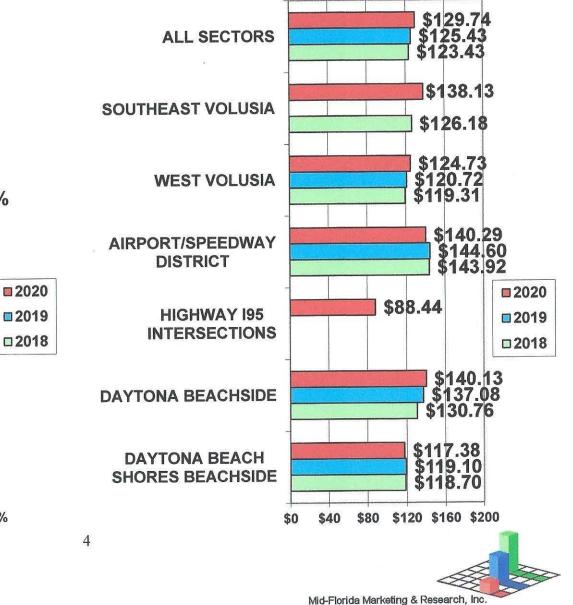

# HALIFAX AREA HOTEL/MOTEL AVERAGE DAILY RATE 2018 - 2020



2020 YTD AVG. \$128.97 JANUARY 2020 HIGH \$ 197.04 2019 YTD AVG. \$127.49 JANUARY 2020 LOW \$ 60.10 2018 YTD AVG. \$123.38





2020 YTD AVG. \$ 78.71 2019 YTD AVG. \$ 74.33 2018 YTD AVG. \$ 72.10



# **VOLUSIA HOTEL/MOTEL OCCUPANCY 2018 - 2020**



 2020 YTD AVG. 63%
 JANUARY HIGH 99%

 2019 YTD AVG. 61%
 JANUARY LOW 21%

 2018 YTD AVG. 61%
 JANUARY LOW 21%



# VOLUSIA HOTEL/MOTEL AVERAGE DAILY RATE 2018 - 2020

2020 YTD AVG. \$129.70 JANUARY 2020 HIGH \$ 197.04 2019 YTD AVG. \$125.43 JANUARY 2020 LOW \$ 55.60 2018 YTD AVG. \$123.43





VOLUSIA HOTEL/MOTEL REV PAR BY MONTH 2018 - 2020

2020 YTD AVG. \$ 81.35 2019 YTD AVG. \$ 75.82 2018 YTD AVG. \$ 74.61



## VOLUSIA AVERAGE DAILY RATE BY AREA SECTORS -JANUARY 2018 - 2020



## VOLUSIA OCCUPANCY BY AREA SECTORS -JANUARY 2018 - 2020



AREA SECTORS WITH FEWER THAN FIVE PROPERTIES REPORTING ARE NOT INCLUDED.

## VOLUSIA REV PAR BY AREA SECTORS -JANUARY 2018 - 2020



AREA SECTORS WITH FEWER THAN FIVE PROPERTIES REPORTING ARE NOT INCLUDED.

Mid-Florida Marketing & Research, Inc.

5

## VOLUSIA OCCUPANCY BY PROPERTY SIZE -JANUARY 2018 - 2020

## VOLUSIA AVERAGE DAILY RATE BY PROPERTY SIZE -JANUARY 2018 - 2020



## VOLUSIA REV/PAR BY PROPERTY SIZE -JANUARY 2018 - 2020





## VOLUSIA OCCUPANCY BY MEETING & CONVENTION FACILITIES JANUARY 2018 - 2020

#### VOLUSIA AVERAGE DAILY RATE BY MEETING & CONVENTION FACILITIES JANUARY 2018 - 2020



8

#### VOLUSIA REV/PAR BY MEETING & CONVENTION FACILITIES - JANUARY 2018 - 2020



#### VOLUSIA OCCUPANCY BY FOOD AND/OR BEVER