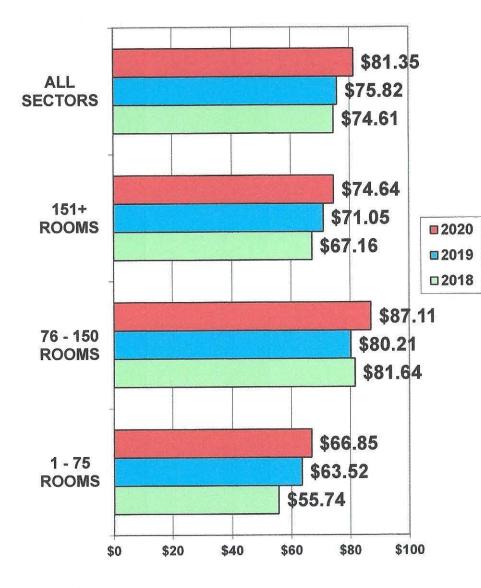

## VOLUSIA REV PAR BY AREA SECTORS -JANUARY 2018 - 2020

AREA SECTORS WITH FEWER THAN FIVE PROPERTIES REPORTING ARE NOT INCLUDED.

Mid-Florida Marketing & Research, Inc.

5

2020 YTD AVG. \$ 81.35 2019 YTD AVG. \$ 75.82 2018 YTD AVG. \$ 74.61