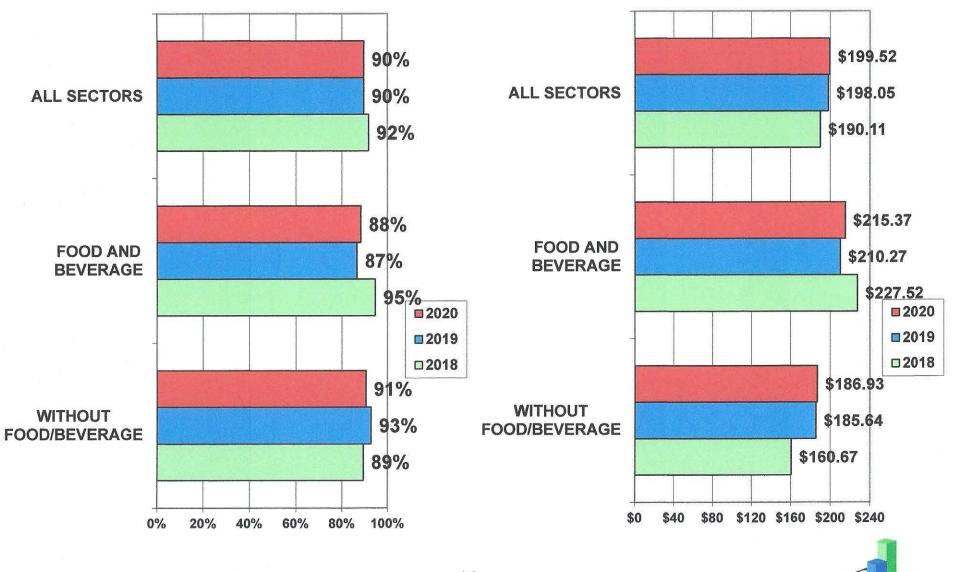

#### VOLUSIA OCCUPANCY BY FOOD AND/OR BEVERAGE FACILITIES - JANUARY 2018 - 2020

#### VOLUSIA AVERAGE DAILY RATE BY FOOD AND/OR BEVERAGE FACILITIES - JANUARY 2018 - 2020

10

## VOLUSIA REV/PAR BY FOOD/BEVERAGE -JANUARY 2018 - 2020