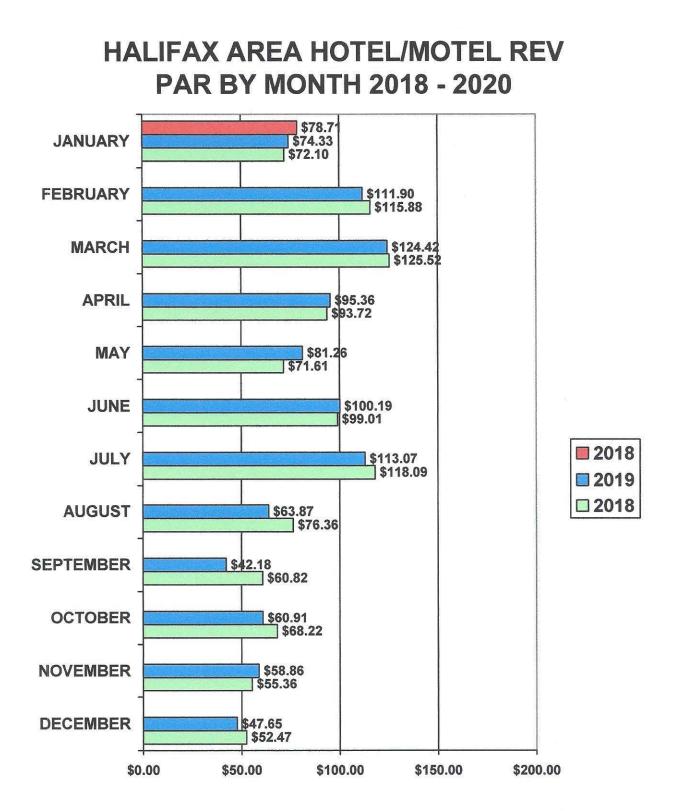

The Daytona Beach Area Average Daily Rate increased about 1%, to \$128.97 in January 2020 from \$127.92 in January 2019.

The Daytona Beach Area Revenue per Available Room increased about 6%, to \$78.71 in January 2020 from \$74.33 in January 2019.

# HALIFAX AREA HOTEL/MOTEL AVERAGE DAILY RATE 2018 - 2020

2020 YTD AVG. \$128.97 JANUARY 2020 HIGH \$ 197.04 2019 YTD AVG. \$127.49 JANUARY 2020 LOW \$ 60.10 2018 YTD AVG. \$123.38

2020 YTD AVG. \$ 78.71 2019 YTD AVG. \$ 74.33 2018 YTD AVG. \$ 72.10