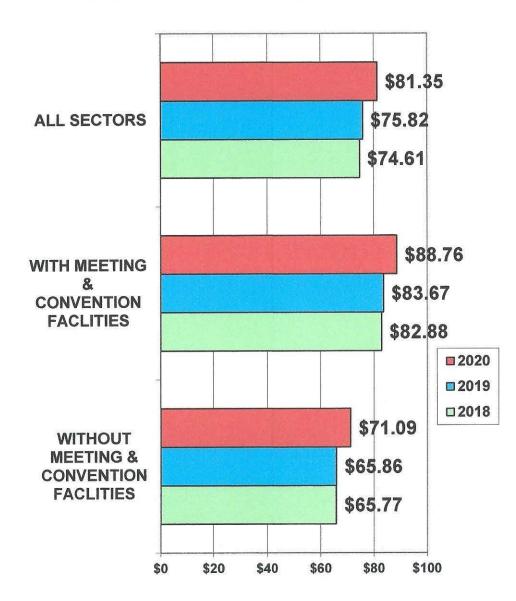

## VOLUSIA OCCUPANCY BY MEETING & CONVENTION FACILITIES JANUARY 2018 - 2020

#### VOLUSIA AVERAGE DAILY RATE BY MEETING & CONVENTION FACILITIES JANUARY 2018 - 2020

8

#### VOLUSIA REV/PAR BY MEETING & CONVENTION FACILITIES - JANUARY 2018 - 2020