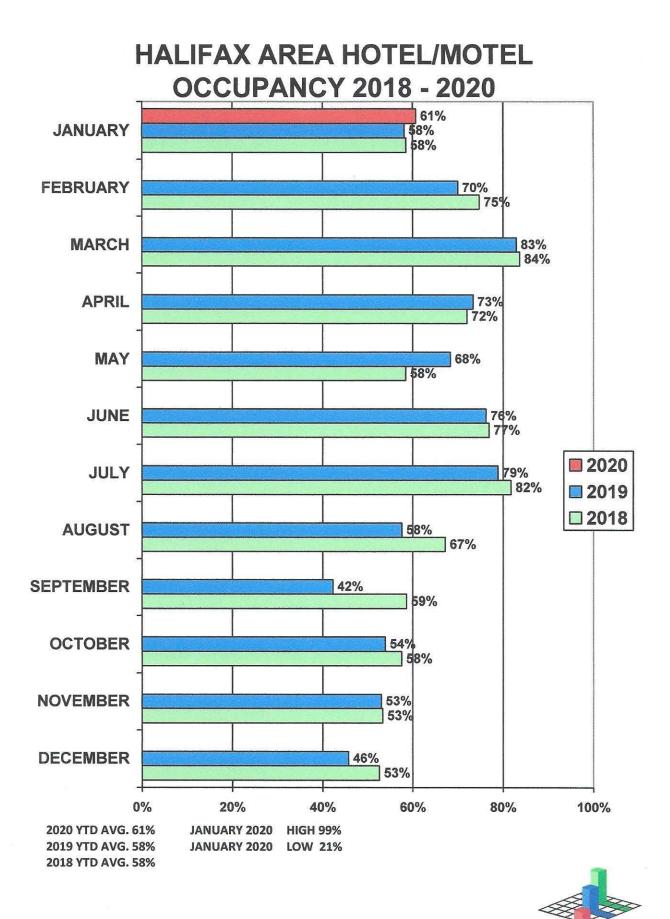

# Memo

To: HAAA

From: Evelyn Fine

Date: March 2, 2020

Subject: January 2020 Occupancy & Average Daily Rate Report

Overall Daytona Beach Area Occupancy increased about 5%, to 61% in January 2020 from 58% in January 2019.

The Rolex 24 Hours helped contributed to the overall Occupancy and ADR.

EF/LK

Mid-Florida Marketing & Research, Inc.

i