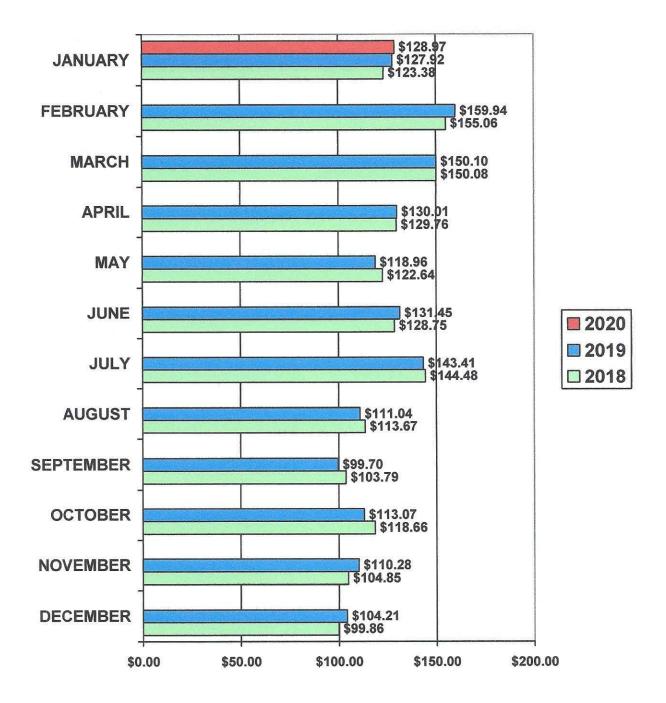

The Daytona Beach Area Average Daily Rate increased about 1%, to \$128.97 in January 2020 from \$127.92 in January 2019.

The Daytona Beach Area Revenue per Available Room increased about 6%, to \$78.71 in January 2020 from \$74.33 in January 2019.

# HALIFAX AREA HOTEL/MOTEL AVERAGE DAILY RATE 2018 - 2020

2020 YTD AVG. \$128.97 JANUARY 2020 HIGH \$ 197.04 2019 YTD AVG. \$127.49 JANUARY 2020 LOW \$ 60.10 2018 YTD AVG. \$123.38

2020 YTD AVG. \$ 78.71 2019 YTD AVG. \$ 74.33 2018 YTD AVG. \$ 72.10