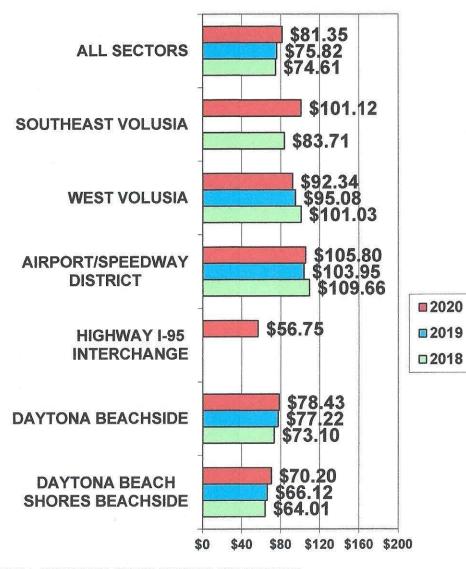

## VOLUSIA AVERAGE DAILY RATE BY AREA SECTORS -JANUARY 2018 - 2020

2020 YTD AVG. \$ 81.35 2019 YTD AVG. \$ 75.82 2018 YTD AVG. \$ 74.61