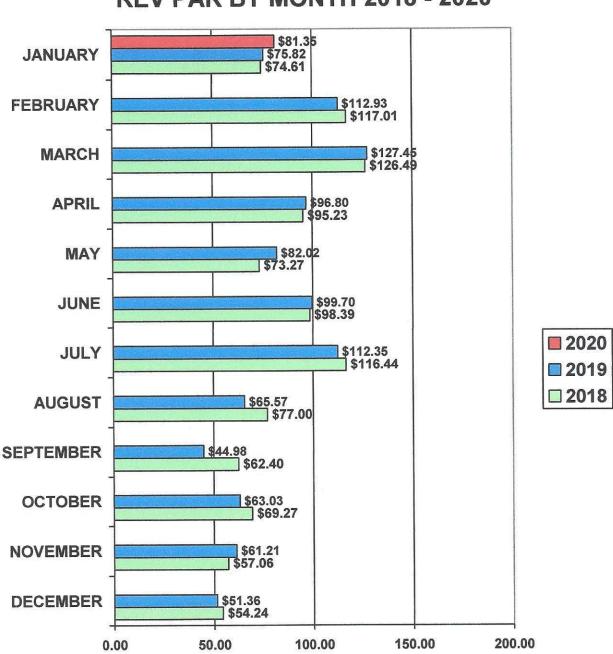

# VOLUSIA HOTEL/MOTEL AVERAGE DAILY RATE 2018 - 2020

2020 YTD AVG. \$129.70 JANUARY 2020 HIGH \$ 197.04 2019 YTD AVG. \$125.43 JANUARY 2020 LOW \$ 55.60 2018 YTD AVG. \$123.43

VOLUSIA HOTEL/MOTEL REV PAR BY MONTH 2018 - 2020

2020 YTD AVG. \$ 81.35 2019 YTD AVG. \$ 75.82 2018 YTD AVG. \$ 74.61