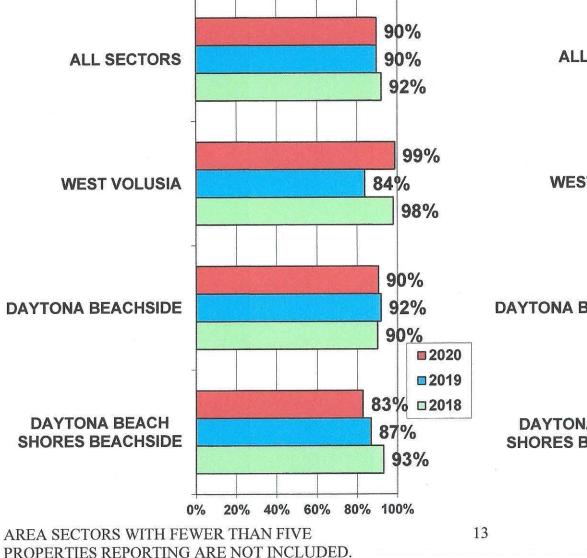

## VOLUSIA OCCUPANCY BY AREA SECTORS -JANUARY 2018 - 2020

AREA SECTORS WITH FEWER THAN FIVE PROPERTIES REPORTING ARE NOT INCLUDED.