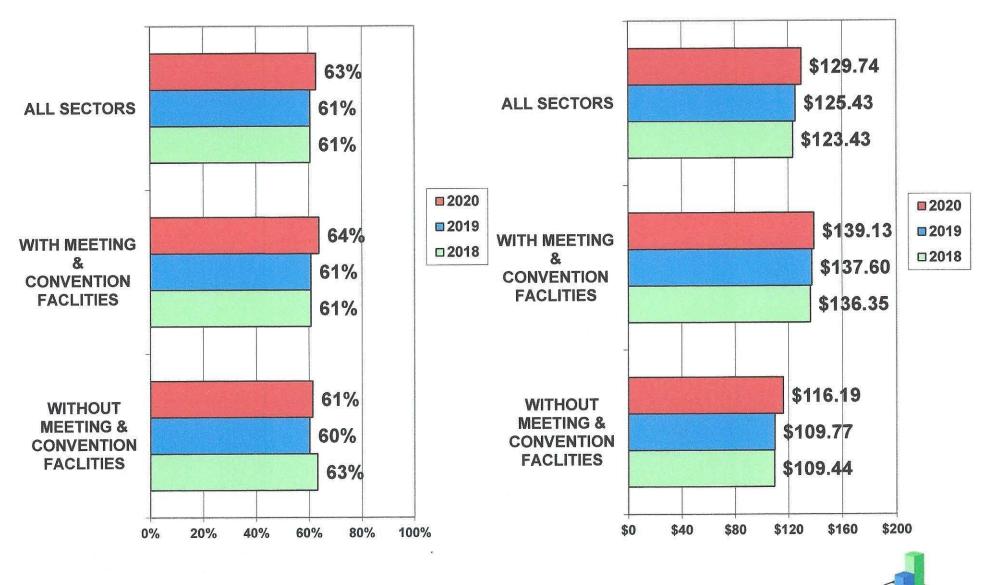

## VOLUSIA OCCUPANCY BY MEETING & CONVENTION FACILITIES JANUARY 2018 - 2020

#### VOLUSIA AVERAGE DAILY RATE BY MEETING & CONVENTION FACILITIES JANUARY 2018 - 2020

8