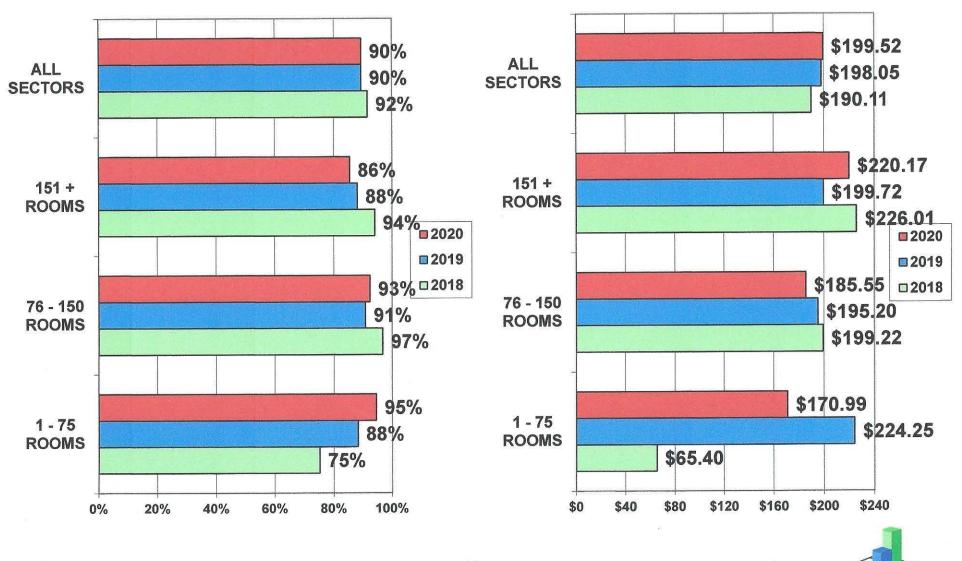

## VOLUSIA OCCUPANCY BY PROPERTY SIZE -JANUARY 2018 - 2020

## VOLUSIA AVERAGE DAILY RATE BY PROPERTY SIZE -JANUARY 2018 - 2020