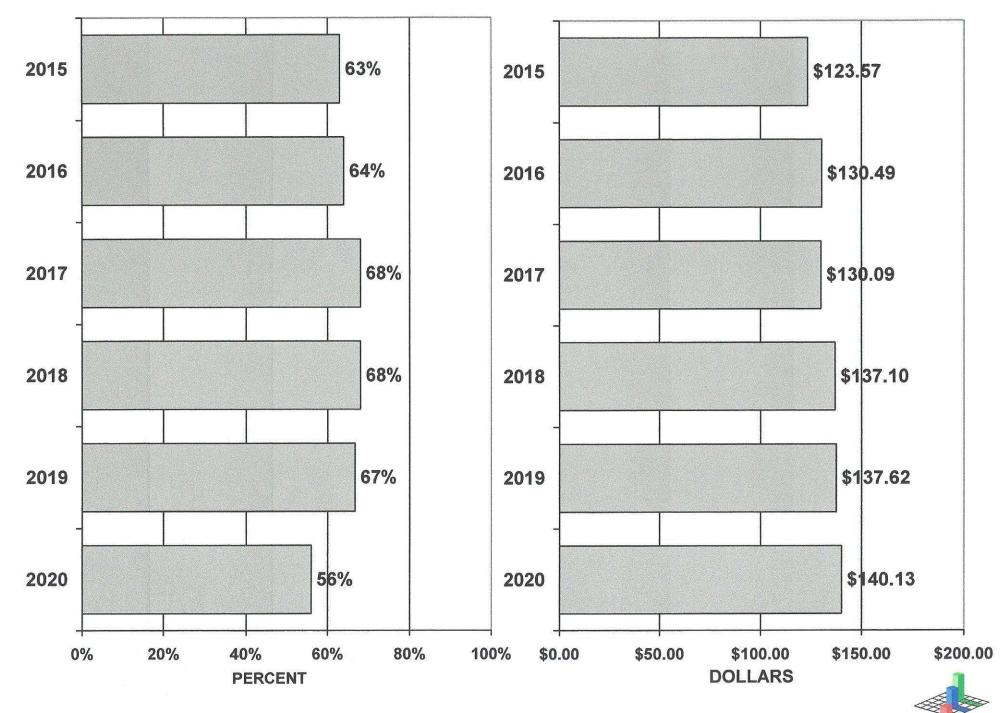

#### BEACHSIDE DAYTONA BEACH ANNUAL OCCUPANCY 2015 - 2020

#### BEACHSIDE DAYTONA BEACH ANNUAL AVERAGE DAILY RATE 2015 - 2020