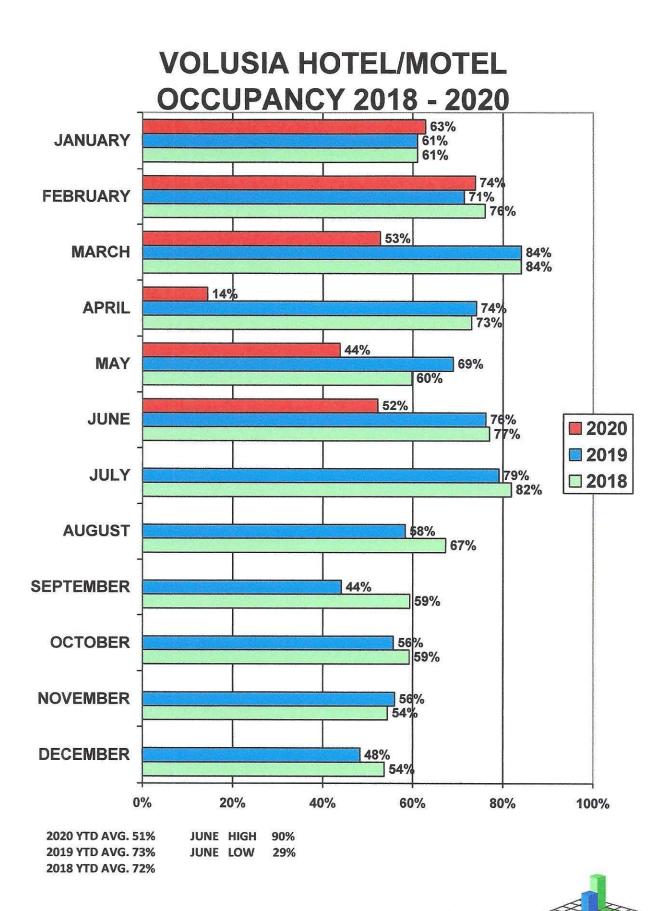

# Memo

To: HAAA

From: Evelyn Fine

Date: August 12, 2020

Subject: June 2020 Occupancy & Average Daily Rate Report

Overall Daytona Beach Area Occupancy decreased about 33%, to 51% in June 2020 from 76% in June 2019.

The pandemic continued to affect existing reservations and caused cancellations for June 2020.

Occupancy estimates for the next 30 days were 53%, 43% for the next 60, and 40% for the next 90 days.

EF/LK

# HALIFAX AREA HOTEL/MOTEL OCCUPANCY 2018 - 2020

 2020 YTD AVG. 50%
 JUNE 2020
 HIGH 90%

 2019 YTD AVG. 72%
 JUNE 2020
 LOW 25%

 2018 YTD AVG. 71%
 LOW 25%