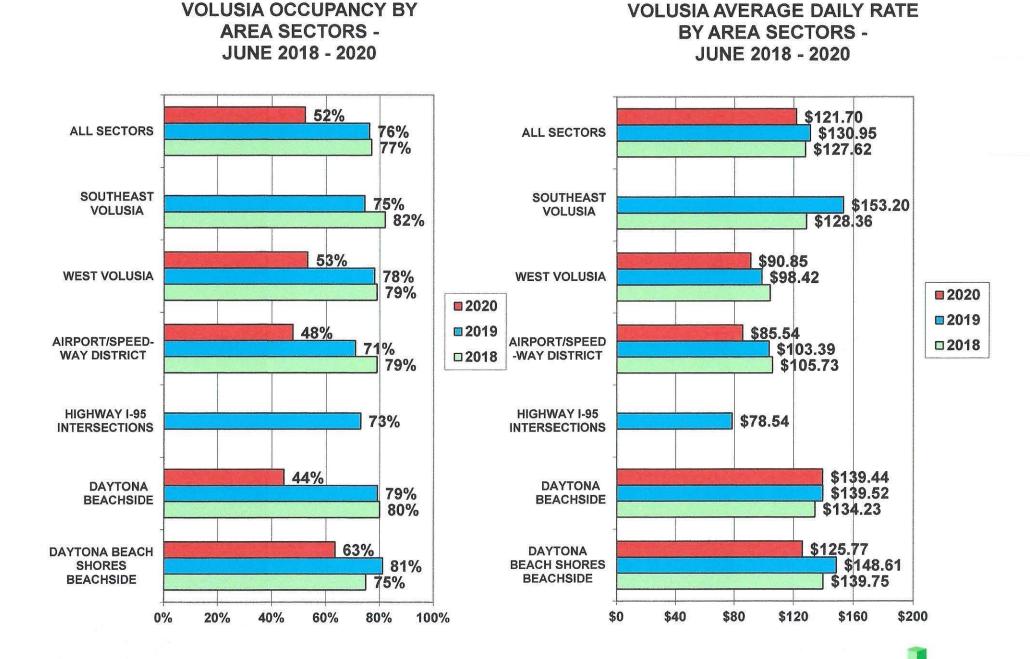

# Memo

To: HAAA

From: Evelyn Fine

Date: August 12, 2020

Subject: June 2020 Occupancy & Average Daily Rate Report

Overall Daytona Beach Area Occupancy decreased about 33%, to 51% in June 2020 from 76% in June 2019.

The Daytona Beach Area Average Daily Rate decreased about 7% to \$119.11 in June 2020 and \$130.37 in June 2019.

The Daytona Beach Area Revenue per Available Room decreased about 35%, to \$65.05 in June 2020 from \$100.19 in June 2019.

The pandemic continued to affect existing reservations and caused cancellations for June 2020.

Occupancy estimates for the next 30 days were 53%, 43% for the next 60, and 40% for the next 90 days.

EF/LK