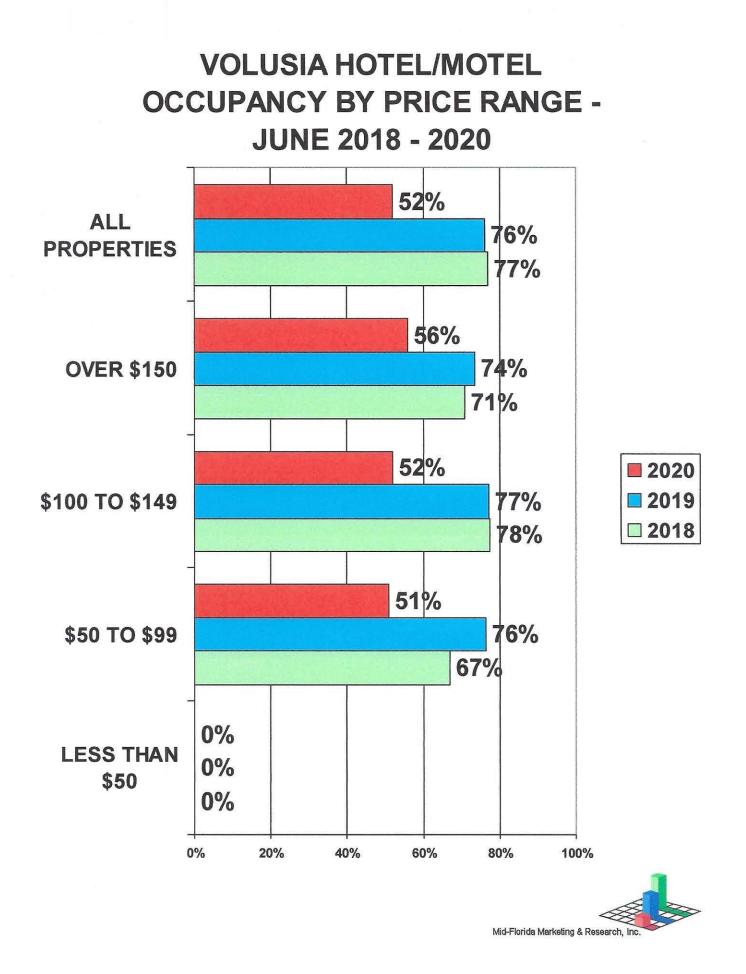

# Memo

To: HAAA

From: Evelyn Fine

Date: August 12, 2020

Subject: June 2020 Occupancy & Average Daily Rate Report

Overall Daytona Beach Area Occupancy decreased about 33%, to 51% in June 2020 from 76% in June 2019.