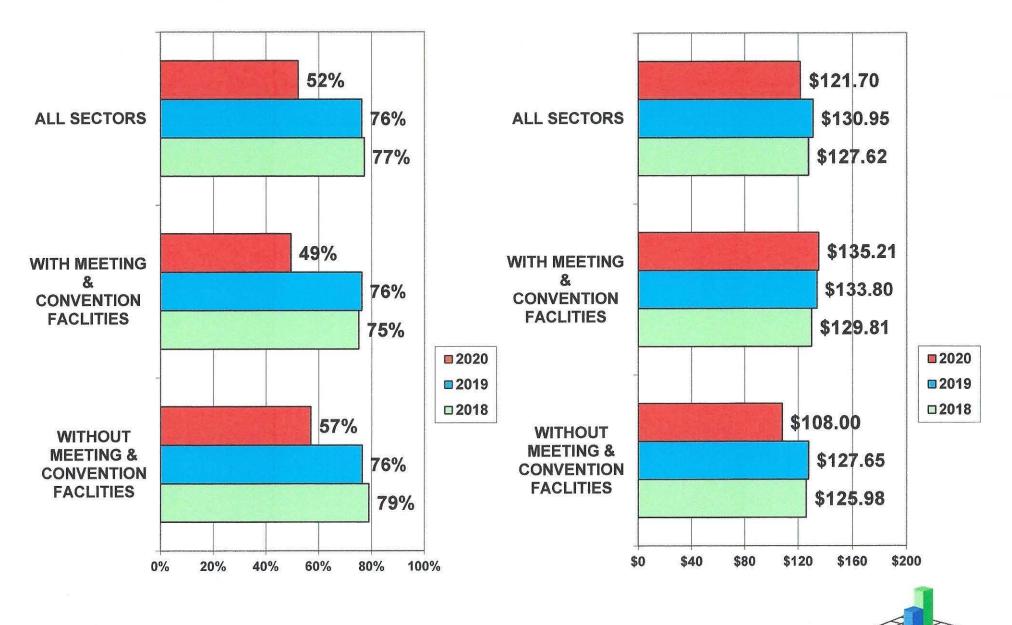

#### VOLUSIA OCCUPANCY BY MEETING & CONVENTION FACILITIES - JUNE 2018 - 2020

#### VOLUSIA AVERAGE DAILY RATE BY MEETING & CONVENTION FACILITIES -JUNE 2018 - 2020