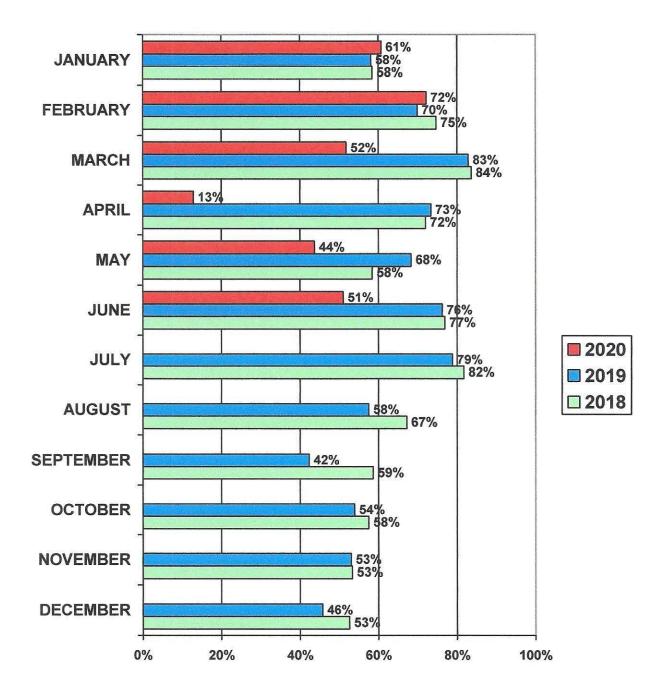

# Memo

To: HAAA

From: Evelyn Fine

Date: August 12, 2020

Subject: June 2020 Occupancy & Average Daily Rate Report

Overall Daytona Beach Area Occupancy decreased about 33%, to 51% in June 2020 from 76% in June 2019.

The pandemic continued to affect existing reservations and caused cancellations for June 2020.

Occupancy estimates for the next 30 days were 53%, 43% for the next 60, and 40% for the next 90 days.

EF/LK