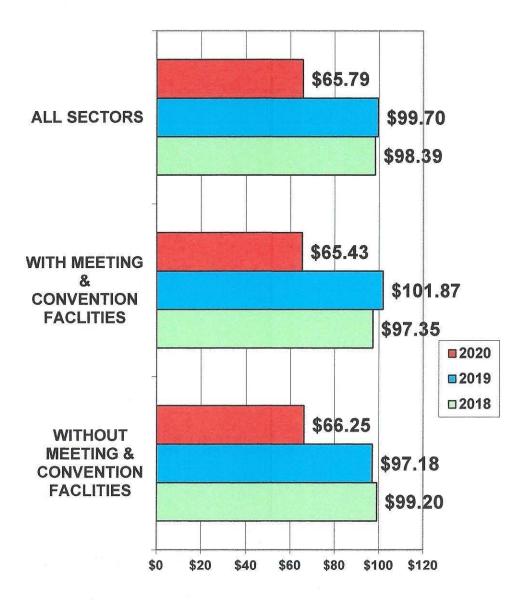

18 - 2020

2020 YTD AVG. \$ 69.53 2019 YTD AVG. \$ 99.24 2018 YTD AVG. \$ 97.33





AREA SECTORS WITH FEWER THAN FIVE PROPERTIES REPORTING ARE NOT INCLUDED

Mid-Florida Marketing & Research, Inc.

4

#### VOLUSIA REV/PAR BY AREA SECTORS -JUNE 2018 - 2020



AREA SECTORS WITH FEWER THAN FIVE PROPERTIES REPORTING ARE NOT INCLUDED



## VOLUSIA OCCUPANCY BY PROPERTY SIZE -JUNE 2018 - 2020

## VOLUSIA AVERAGE DAILY RATE BY PROPERTY SIZE -JUNE 2018 - 2020



Mid-Florida Marketing & Research, Inc

6

## VOLUSIA REV/PAR BY PROPERTY SIZE -JUNE 2018 - 2020



#### VOLUSIA OCCUPANCY BY MEETING & CONVENTION FACILITIES - JUNE 2018 - 2020

#### VOLUSIA AVERAGE DAILY RATE BY MEETING & CONVENTION FACILITIES -JUNE 2018 - 2020



#### VOLUSIA REV/PAR BY MEETING & CONVENTION FACILITIES - JUNE 2018 - 2020



## VOLUSIA OCCUPANCY BY FOOD/BEVERAGE -JUNE 2018 - 2020

## VOLUSIA AVERAGE DAILY RATE BY FOOD/BEVERAGE JUNE 2018 - 2020



## VOLUSIA REV/PAR BY FOOD/BEVERAGE -JUNE 2018 - 2020







#### 

#### PARTICIPATING PROPERTIES BY AREA SECTOR

DAYTONA BEACH SHORES BEACHSIDE

#### MONTHS REPORTING 2020

#### RMS JAN FEB MAR APR MAY JUNE JULY AUG SEPT OCT NOV DEC

| BAHAMA HOUSE                                    | 95  | х | х     | Х | х  | Х | х |
|-------------------------------------------------|-----|---|-------|---|----|---|---|
| BEST WESTERN PLUS AKU TIKI                      | 132 |   | х     | Х | Х  | Х | х |
| EL CARIBE RESORT & CONF. CENTER                 | 112 | Х | Х     | Х | Х  | Х | Х |
| HAMPTON DAYTONA SHORES OCEANFRONT               | 111 | Х | Х     | Х | CL | Х | Х |
| HO