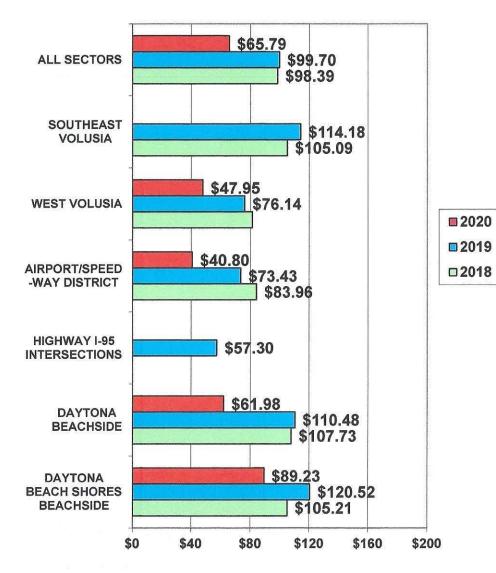

#### VOLUSIA REV/PAR BY AREA SECTORS -JUNE 2018 - 2020

AREA SECTORS WITH FEWER THAN FIVE PROPERTIES REPORTING ARE NOT INCLUDED