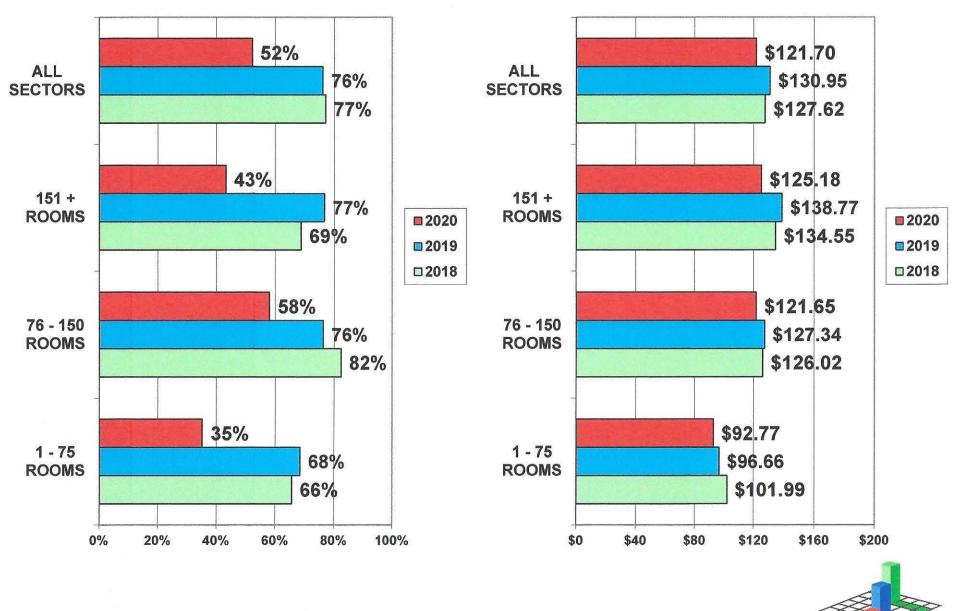

## VOLUSIA OCCUPANCY BY PROPERTY SIZE -JUNE 2018 - 2020

## VOLUSIA AVERAGE DAILY RATE BY PROPERTY SIZE -JUNE 2018 - 2020

Mid-Florida Marketing & Research, Inc

6