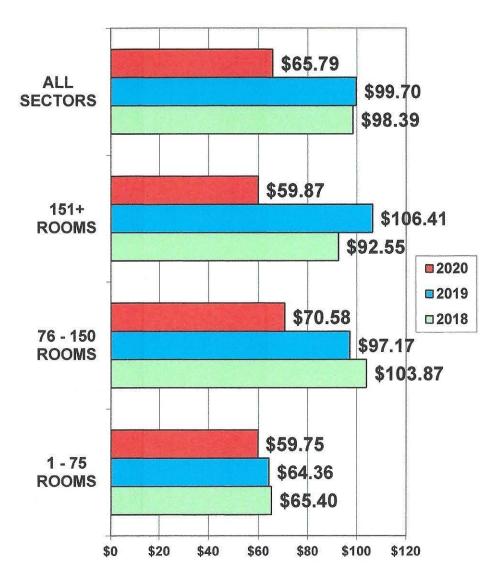

0 JUNE 2020 LOW \$ 59.18 2018 YTD AVG. \$137.76







2020 YTD AVG. \$ 68.66 2019 YTD AVG. \$ 98.49 2018 YTD AVG. \$ 96.12







2019 YTD AVG. \$136.78 JUNE 2020 LOW \$ 59.18 2018 YTD AVG. \$135.76





VOLUSIA HOTEL/MOTEL REV PAR BY MONTH 2018 - 2020

2020 YTD AVG. \$ 69.53 2019 YTD AVG. \$ 99.24 2018 YTD AVG. \$ 97.33





AREA SECTORS WITH FEWER THAN FIVE PROPERTIES REPORTING ARE NOT INCLUDED

Mid-Florida Marketing & Research, Inc.

4

#### VOLUSIA REV/PAR BY AREA SECTORS -JUNE 2018 - 2020



AREA SECTORS WITH FEWER THAN FIVE PROPERTIES REPORTING ARE NOT INCLUDED



## VOLUSIA OCCUPANCY BY PROPERTY SIZE -JUNE 2018 - 2020

## VOLUSIA AVERAGE DAILY RATE BY PROPERTY SIZE -JUNE 2018 - 2020



Mid-Florida Marketing & Research, Inc

6

## VOLUSIA REV/PAR BY PROPERTY SIZE -JUNE 2018 - 2020



#### VOLUSIA OCCUPANCY BY MEETING & CONVENTION FACILITIES - JUNE 2018 - 2020

#### VOLUSIA AVERAGE DAILY RATE BY MEETING & CONVENTION FACILITIES -JUNE 2018 - 2020



#### VOLUSIA REV/PAR BY MEETING & CONVENTION FACILITIES - JUNE 2018 - 2020



## VOLUSIA OCCUPANCY BY FOOD/BEVERAGE -JUNE 2018 - 2020

## VOLUSIA AVERAGE DAILY RATE BY FOOD/BEVERAGE JUNE 2018 - 2020



## VOLUSIA REV/PAR BY FOOD/BEVERAGE -JUNE 2018 - 2020







#### 

#### PARTICIPATING PROPERTIES BY AREA SECTOR

DAYTONA BEACH SHORES BEACHSIDE

#### MONTHS REPORTING 2020

#### RMS JAN FEB MAR APR MAY JUNE JULY AUG SEPT OCT NOV DEC

| BAHAMA HOUSE                                    | 95  | х | х     | Х | х  | Х | х |
|-------------------------------------------------|-----|---|-------|---|----|---|---|
| BEST WESTERN PLUS A