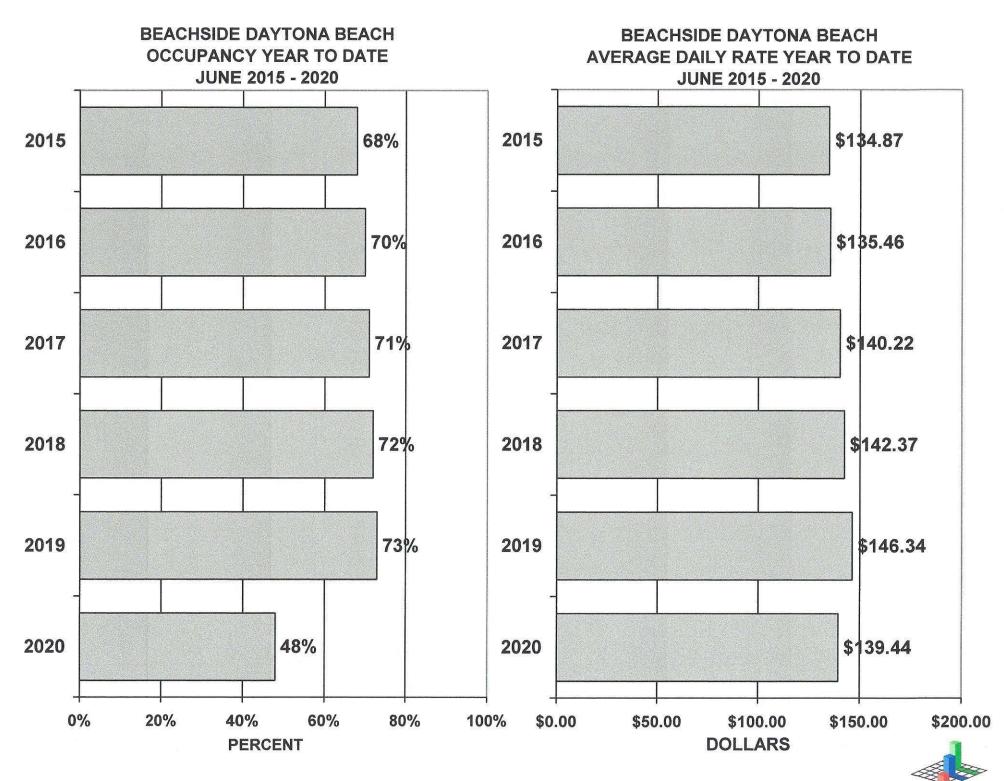

# Memo

To: HAAA

From: Evelyn Fine

Date: August 12, 2020

Subject: June 2020 Occupancy & Average Daily Rate Report

Overall Daytona Beach Area Occupancy decreased about 33%, to 51% in June 2020 from 76% in June 2019.

The Daytona Beach Area Average Daily Rate decreased about 7% to \$119.11 in June 2020 and \$130.37 in June 2019.

The Daytona Beach Area Revenue per Available Room decreased about 35%, to \$65.05 in June 2020 from \$100.19 in June 2019.

The pandemic continued to affect existing reservations and caused cancellations for June 2020.

Occupancy estimates for the next 30 days were 53%, 43% for the next 60, and 40% for the next 90 days.

EF/LK