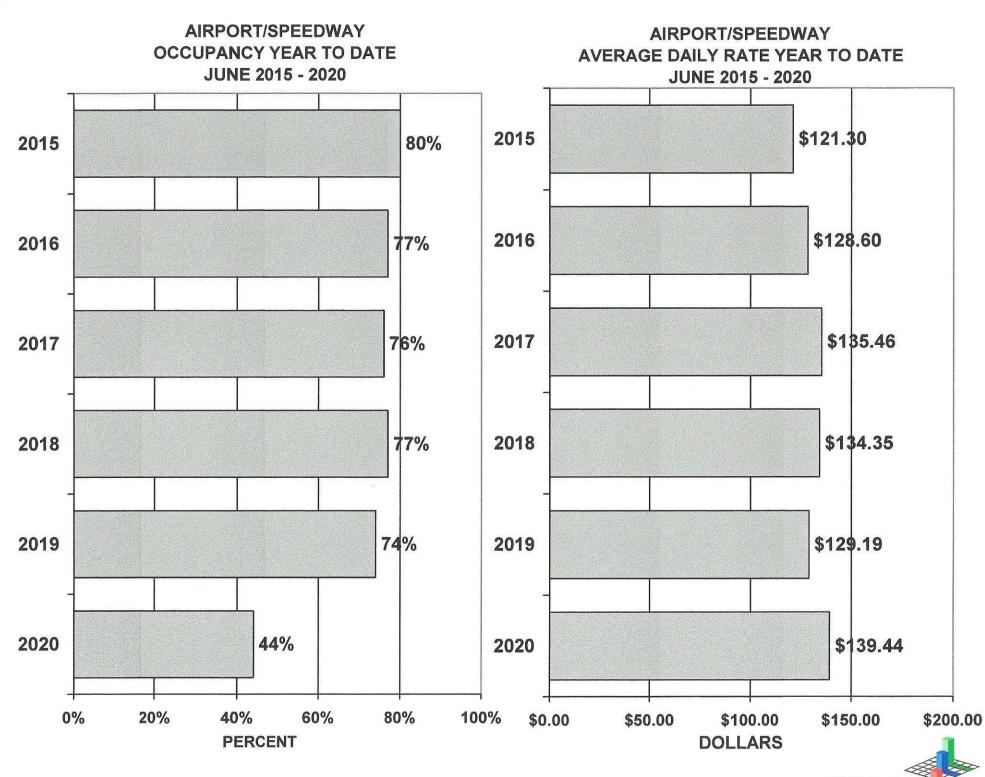

# Memo

To: HAAA

From: Evelyn Fine

Date: August 12, 2020

Subject: June 2020 Occupancy & Average Daily Rate Report

Overall Daytona Beach Area Occupancy decreased about 33%, to 51% in June 2020 from 76% in June 2019.

The Daytona Beach Area Average Daily Rate decreased about 7% to \$119.11 in June 2020 and \$130.37 in June 2019.

The Daytona Beach Area Revenue per Available Room decreased about 35%, to \$65.05 in June 2020 from \$100.19 in June 2019.

The pandemic continued to affect existing reservations and caused cancellations for June 2020.

Occupancy estimates for the next 30 days were 53%, 43% for the next 60, and 40% for the next 90 days.

EF/LK