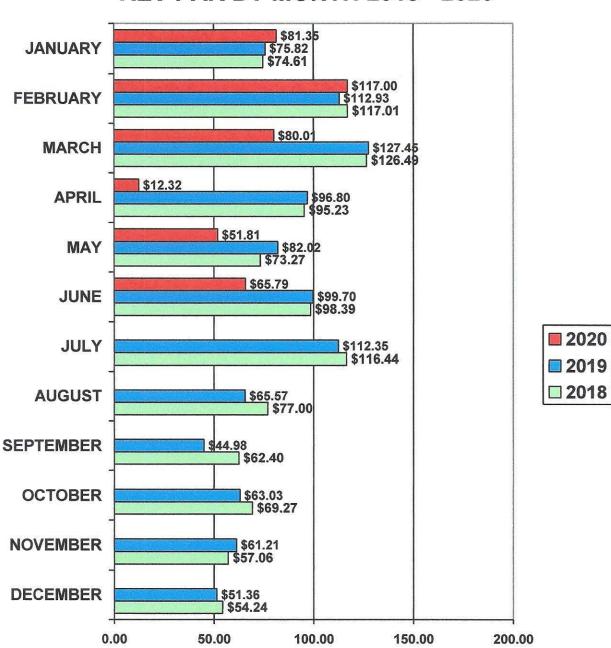

2019 YTD AVG. \$136.78 JUNE 2020 LOW \$ 59.18 2018 YTD AVG. \$135.76

VOLUSIA HOTEL/MOTEL REV PAR BY MONTH 2018 - 2020

2020 YTD AVG. \$ 69.53 2019 YTD AVG. \$ 99.24 2018 YTD AVG. \$ 97.33

AREA SECTORS WITH FEWER THAN FIVE PROPERTIES REPORTING ARE NOT INCLUDED