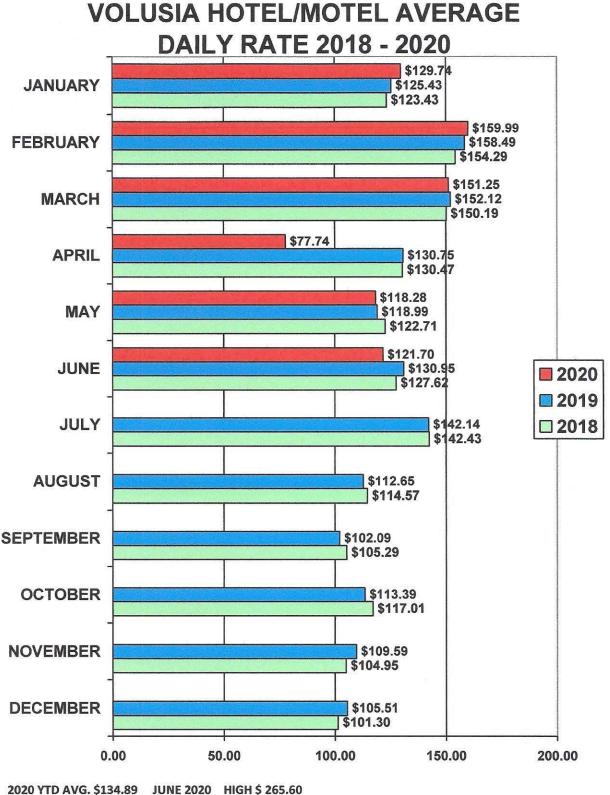

## HALIFAX AREA HOTEL/MOTEL AVERAGE DAILY RATE 2018 - 2020

2020 YTD AVG. \$135.76 JUNE 2020 HIGH \$ 265.60 2019 YTD AVG. \$137.10 JUNE 2020 LOW \$ 59.18 2018 YTD AVG. \$137.76

2020 YTD AVG. \$ 68.66 2019 YTD AVG. \$ 98.49 2018 YTD AVG. \$ 96.12

2019 YTD AVG. \$136.78 JUNE 2020 LOW \$ 59.18 2018 YTD AVG. \$135.76

VOLUSIA HOTEL/MOTEL REV PAR BY MONTH 2018 - 2020

2020 YTD AVG. \$ 69.53 2019 YTD AVG. \$ 99.24 2018 YTD AVG. \$ 97.33

AREA SECTORS WITH FEWER THAN FIVE PROPERTIES REPORTING ARE NOT INCLUDED