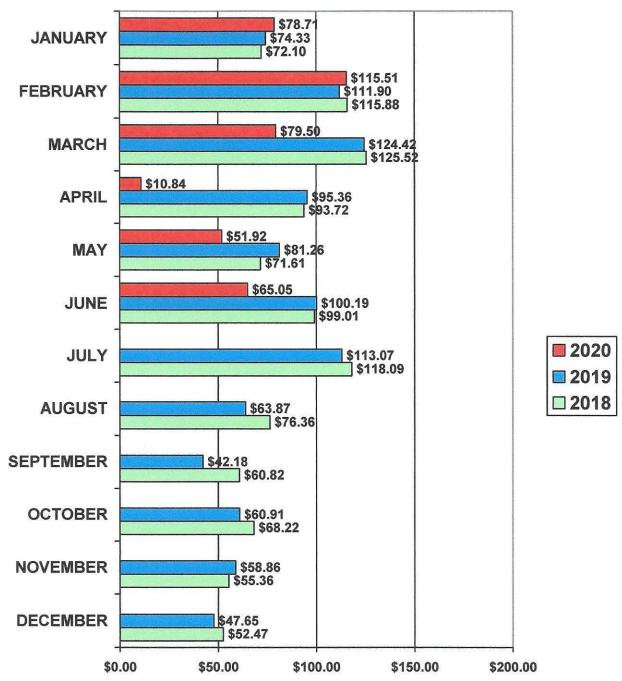

The Daytona Beach Area Average Daily Rate decreased about 7% to \$119.11 in June 2020 and \$130.37 in June 2019.

The Daytona Beach Area Revenue per Available Room decreased about 35%, to \$65.05 in June 2020 from \$100.19 in June 2019.