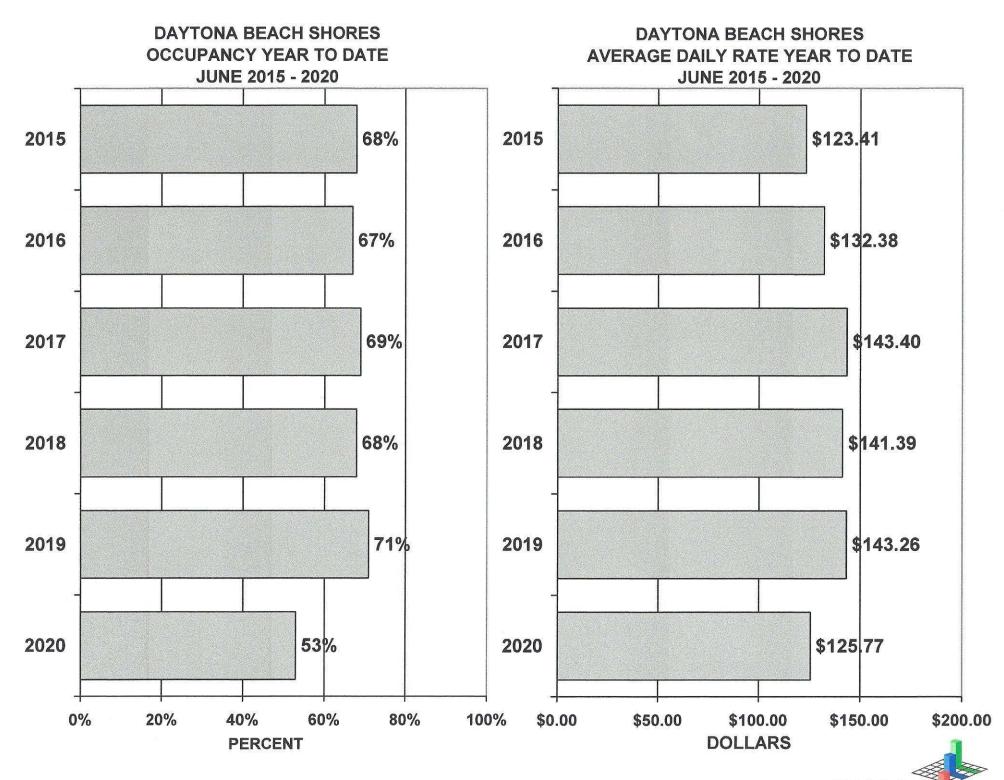

# Memo

To: HAAA

From: Evelyn Fine

Date: August 12, 2020

Subject: June 2020 Occupancy & Average Daily Rate Report

Overall Daytona Beach Area Occupancy decreased about 33%, to 51% in June 2020 from 76% in June 2019.

The Daytona Beach Area Average Daily Rate decreased about 7% to \$119.11 in June 2020 and \$130.37 in June 2019.

The Daytona Beach Area Revenue per Available Room decreased about 35%, to \$65.05 in June 2020 from \$100.19 in June 2019.