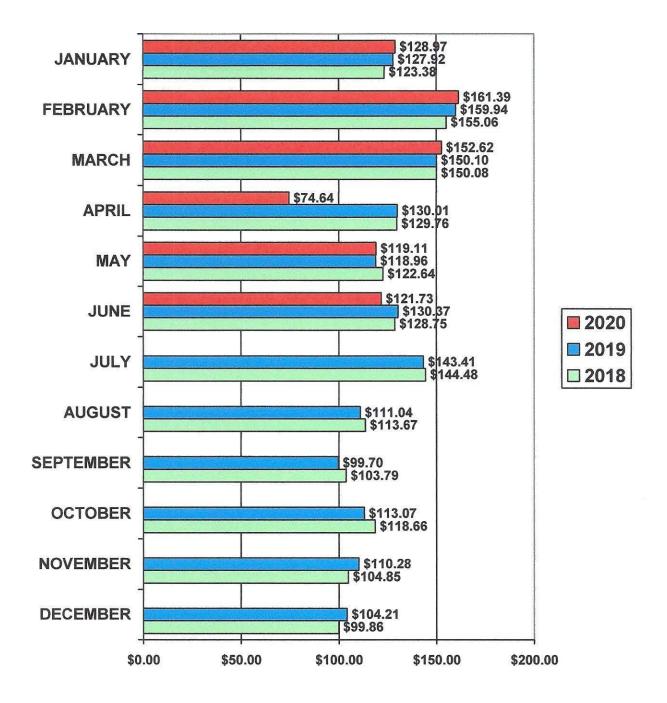

The Daytona Beach Area Average Daily Rate decreased about 7% to \$119.11 in June 2020 and \$130.37 in June 2019.

The Daytona Beach Area Revenue per Available Room decreased about 35%, to \$65.05 in June 2020 from \$100.19 in June 2019.