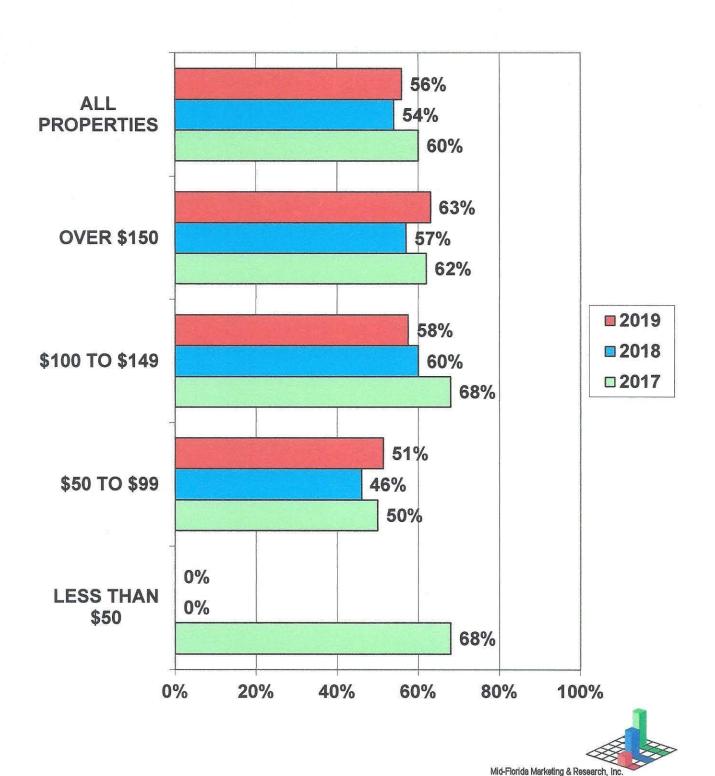

EA SECTORS -NOVEMBER 2017 - 2019



AREA SECTORS WITH FEWER THAN FIVE PROPERTIES REPORTING ARE NOT INCLUDED.



# VOLUSIA OCCUPANCY BY PROPERTY SIZE - NOVEMBER 2017 - 2019

# VOLUSIA AVERAGE DAILY RATE BY PROPERTY SIZE NOVEMBER 2017 - 2019



#### VOLUSIA REV PAR BY PROPERTY SIZE -NOVEMBER 2017 - 2019



# VOLUSIA OCCUPANCY BY MEETING & CONVENTION FACILITIES NOVEMBER 2017 - 2019

#### VOLUSIA AVERAGE DAILY RATE BY MEETING & CONVENTION FACILITIES - NOVEMBER 2017 - 2019



# VOLUSIA REV PAR BY MEETING & CONVENTION FACILITIES - NOVEMBER 2017 - 2019



### FOOD/BEVERAGE -NOVEMBER 2017 - 2019

#### VOLUSIA AVERAGE DAILY RATE BY FOOD/BEVERAGE NOVEMBER 2017 - 2019



#### VOLUSIA REV PAR BY FOOD/BEVERAGE NOVEMBER 2017 - 2019



# VOLUSIA HOTEL/MOTEL OCCUPANCY BY PRICE RANGE NOVEMBER 2017 - 2019



#### VOLUSIA OCCUPANCY BY AREA SECTORS -THANKSGIVING 2017 - 2019

#### VOLUSIA AVERAGE DAILY RATE BY AREA SECTORS -THANKSGIVING 2017 - 2019



## VOLUSIA OCCUPANCY BY PROPERTY SIZE - THANKSGIVING 2017 - 2019

# VOLUSIA AVERAGE DAILY RATE BY PROPERTY SIZE THANKSGIVING 2017 - 2019

Mid-Florida Marketing & Research, Inc.



### VOLUSIA OCCUPANCY BY MEETING & CONVENTION FACILITIES THANKSGIVING 2017 - 2019

## VOLUSIA AVERAGE DAILY RATE BY MEETING & CONVENTION FACILITIES - THANKSGIVING 2017 - 2019





#### VOLUSIA OCCUPANCY BY FOOD/BEVERAGE -THANKSGIVING 2017 - 2019

#### VOLUSIA AVERAGE DAILY RATE BY FOOD/BEVERAGE THANKSGIVING 2017 - 2019



### PARTICIPATING PROPERTIES BY AREA SECTOR

#### **MONTHS REPORTING 2019**

|                                                 | RMS | JAN | FEB | MAR