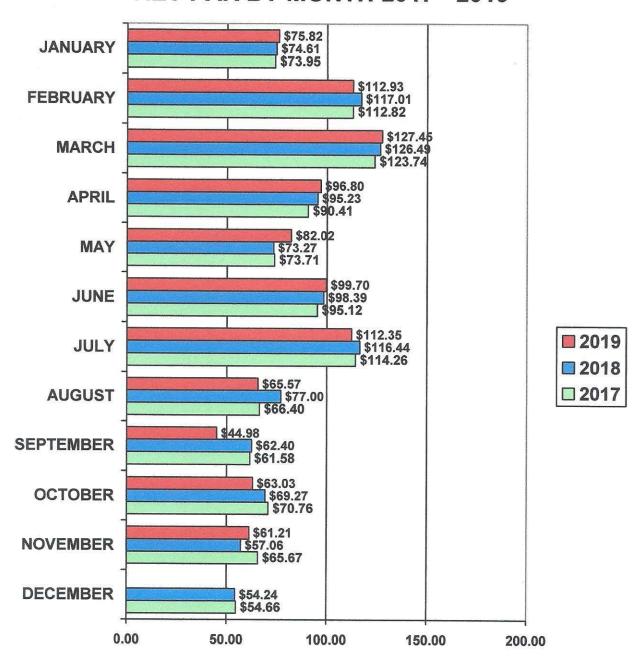

The Daytona Beach Area Revenue per Available Room increased about 6%, to \$58.86 in November 2019 from \$55.36 in November 2018.

Thanksgiving and car events at the Speedway had a positive impact on the Occupancy and Average Daily Rate in November 2019.