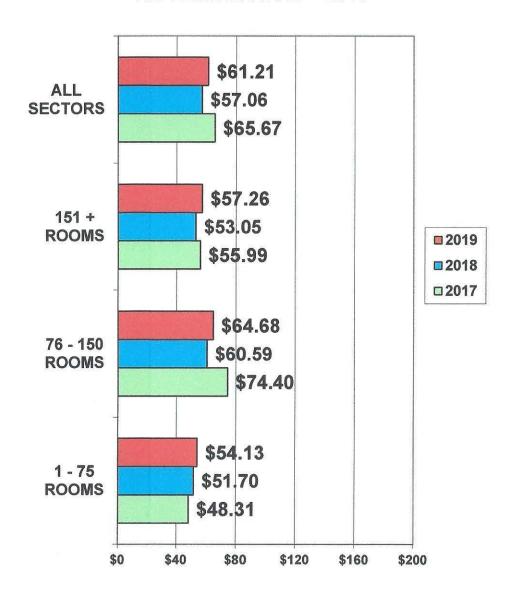

- 2019

#### 56% 54% **ALL SECTORS** 60% **SOUTHEAST VOLUSIA** 58% 81% 76% 82% **WEST VOLUSIA** 69% AIRPORT/SPEEDWAY 65% 77% DISTRICT **2019 2018** 62% HIGHWAY I-95 **2017** INTERSECTIONS 51% L55% DAYTONA BEACHSIDE 58% 49% 47% 33% DAYTONA BEACH SHORES BEACHSIDE 20% 40% 60% 80% 100%

AREA SECTORS WITH FEWER THAN FIVE PROPERTIES REPORTING ARE NOT INCLUDED.

# VOLUSIA AVERAGE DAILY RATE BY AREA SECTORS NOVEMBER 2017 - 2019



Mid-Florida Marketing & Research, Inc.

4

#### VOLUSIA REV PAR BY AREA SECTORS -NOVEMBER 2017 - 2019



AREA SECTORS WITH FEWER THAN FIVE PROPERTIES REPORTING ARE NOT INCLUDED.



# VOLUSIA OCCUPANCY BY PROPERTY SIZE - NOVEMBER 2017 - 2019

# VOLUSIA AVERAGE DAILY RATE BY PROPERTY SIZE NOVEMBER 2017 - 2019



#### VOLUSIA REV PAR BY PROPERTY SIZE -NOVEMBER 2017 - 2019



# VOLUSIA OCCUPANCY BY MEETING & CONVENTION FACILITIES NOVEMBER 2017 - 2019

#### VOLUSIA AVERAGE DAILY RATE BY MEETING & CONVENTION FACILITIES - NOVEMBER 2017 - 2019



# VOLUSIA REV PAR BY MEETING & CONVENTION FACILITIES - NOVEMBER 2017 - 2019



### FOOD/BEVERAGE -NOVEMBER 2017 - 2019

#### VOLUSIA AVERAGE DAILY RATE BY FOOD/BEVERAGE NOVEMBER 2017 - 2019



#### VOLUSIA REV PAR BY FOOD/BEVERAGE NOVEMBER 2017 - 2019



# VOLUSIA HOTEL/MOTEL OCCUPANCY BY PRICE RANGE NOVEMBER 2017 - 2019



#### VOLUSIA OCCUPANCY BY AREA SECTORS -THANKSGIVING 2017 - 2019

#### VOLUSIA AVERAGE DAILY RATE BY AREA SECTORS -THANKSGIVING 2017 - 2019



## VOLUSIA OCCUPANCY BY PROPERTY SIZE - THANKSGIVING 2017 - 2019

# VOLUSIA AVERAGE DAILY RATE BY PROPERTY SIZE THANKSGIVING 2017 - 2019

Mid-Florida Marketing