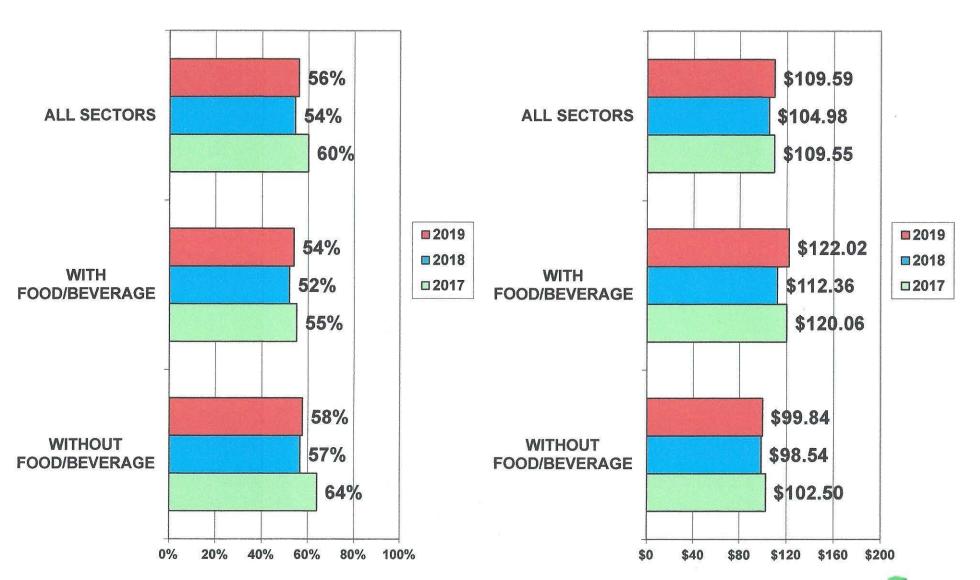

### FOOD/BEVERAGE -NOVEMBER 2017 - 2019

#### VOLUSIA AVERAGE DAILY RATE BY FOOD/BEVERAGE NOVEMBER 2017 - 2019

#### VOLUSIA REV PAR BY FOOD/BEVERAGE NOVEMBER 2017 - 2019