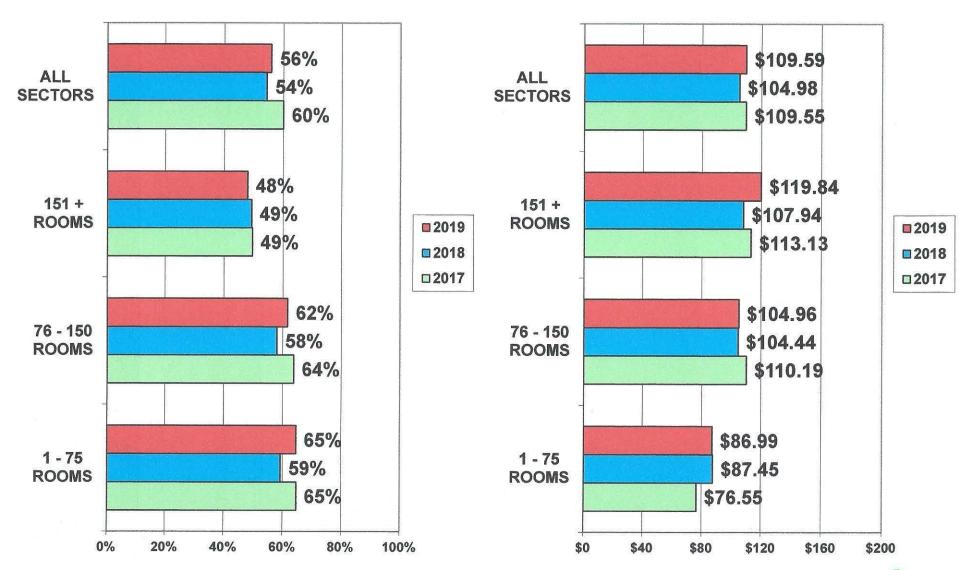

# VOLUSIA OCCUPANCY BY PROPERTY SIZE - NOVEMBER 2017 - 2019

# VOLUSIA AVERAGE DAILY RATE BY PROPERTY SIZE NOVEMBER 2017 - 2019

#### VOLUSIA REV PAR BY PROPERTY SIZE -NOVEMBER 2017 - 2019