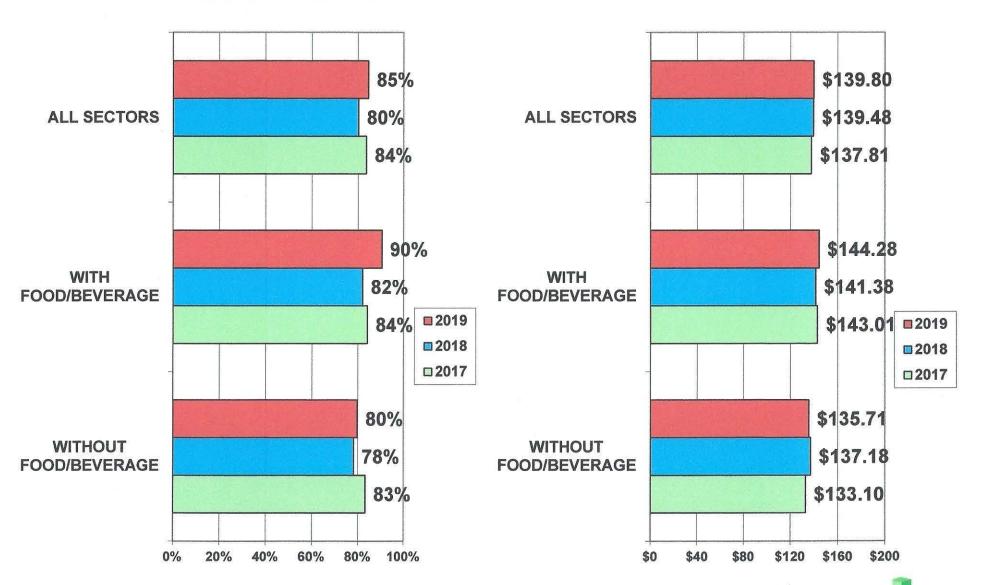

#### VOLUSIA OCCUPANCY BY FOOD/BEVERAGE -THANKSGIVING 2017 - 2019

#### VOLUSIA AVERAGE DAILY RATE BY FOOD/BEVERAGE THANKSGIVING 2017 - 2019