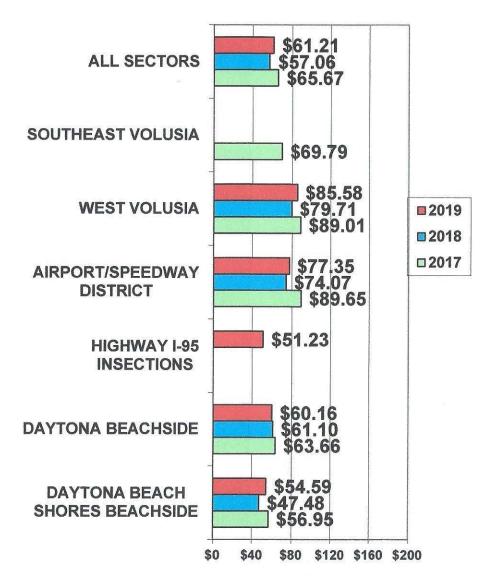

#### VOLUSIA REV PAR BY AREA SECTORS -NOVEMBER 2017 - 2019

AREA SECTORS WITH FEWER THAN FIVE PROPERTIES REPORTING ARE NOT INCLUDED.

AREA SECTORS WITH FEWER THAN FIVE PROPERTIES REPORTING ARE NOT INCLUDED.