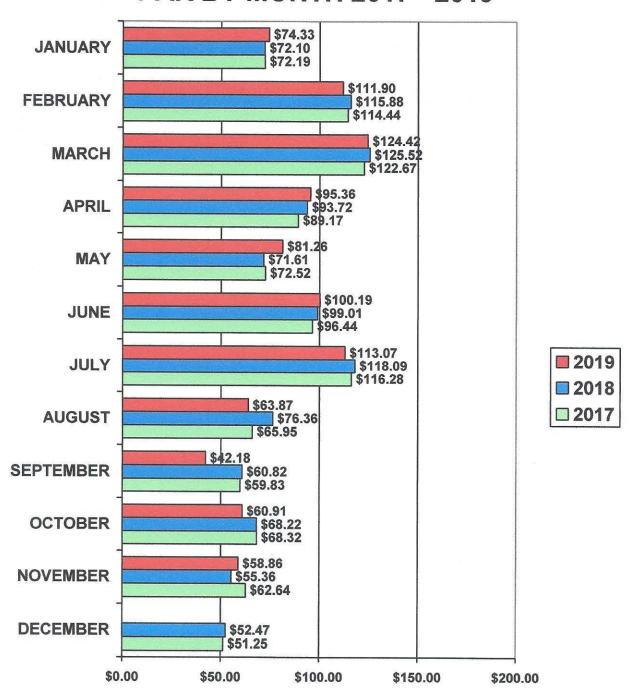

The Daytona Beach Area Revenue per Available Room increased about 6%, to \$58.86 in November 2019 from \$55.36 in November 2018.

Thanksgiving and car events at the Speedway had a positive impact on the Occupancy and Average Daily Rate in November 2019.

### HALIFAX AREA HOTEL/MOTEL REV PAR BY MONTH 2017 - 2019

2019 YTD AVG. \$ 84.58 2018 YTD AVG. \$ 87.91 2017 YTD AVG. \$ 85.23