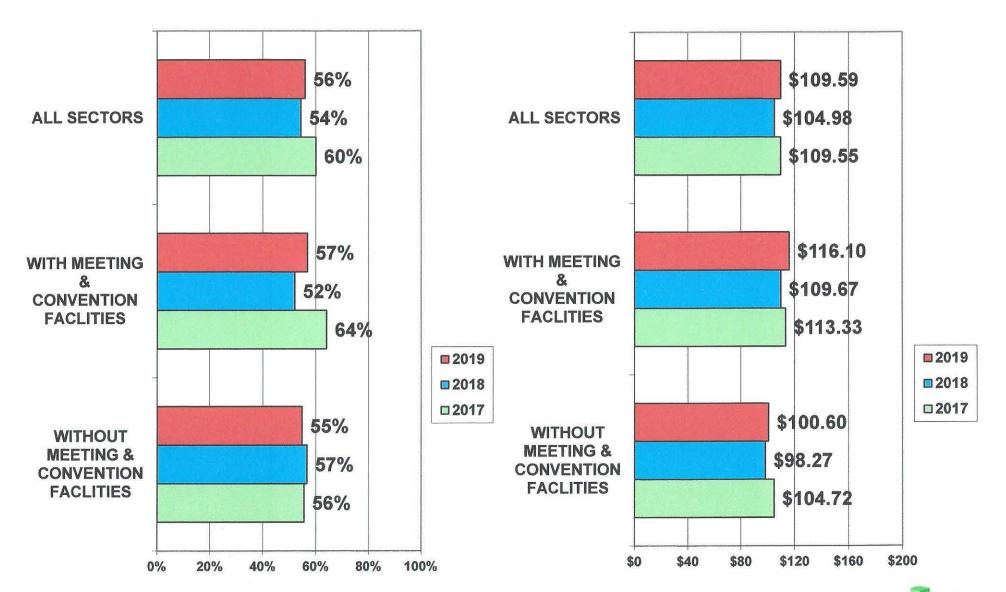

# VOLUSIA OCCUPANCY BY MEETING & CONVENTION FACILITIES NOVEMBER 2017 - 2019

#### VOLUSIA AVERAGE DAILY RATE BY MEETING & CONVENTION FACILITIES - NOVEMBER 2017 - 2019