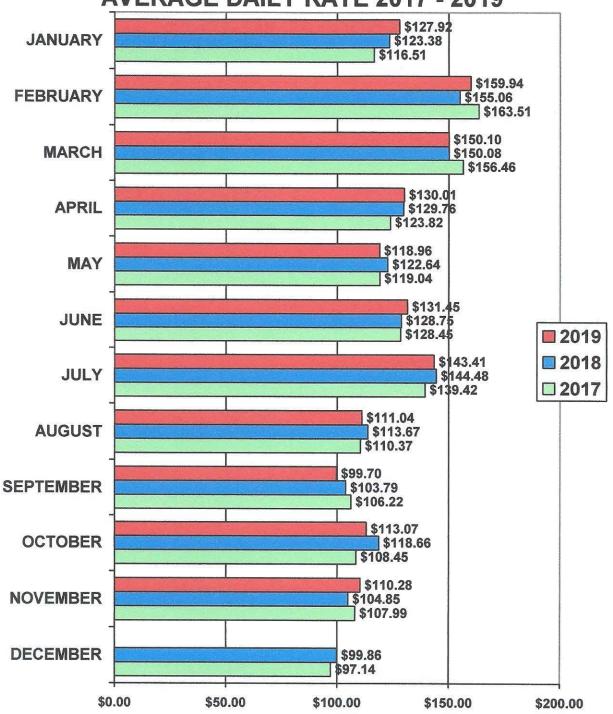

November 2019 Occupancy & Average Daily Rate Report

Overall Daytona Beach Area Occupancy stayed about the same, at 53% in November 2019 and 53% in November 2018.

The Daytona Beach Area Average Daily Rate increased about 5%, to \$110.28 in November 2019 from \$104.85 in November 2018.

### HALIFAX AREA HOTEL/MOTEL AVERAGE DAILY RATE 2017 - 2019

2019 YTD AVG. \$129.70 NOVEMBER 2019 HIGH \$ 160.96 2018 YTD AVG. \$129.36 NOVEMBER 2019 LOW \$ 70.54 2017 YTD AVG. \$126.92