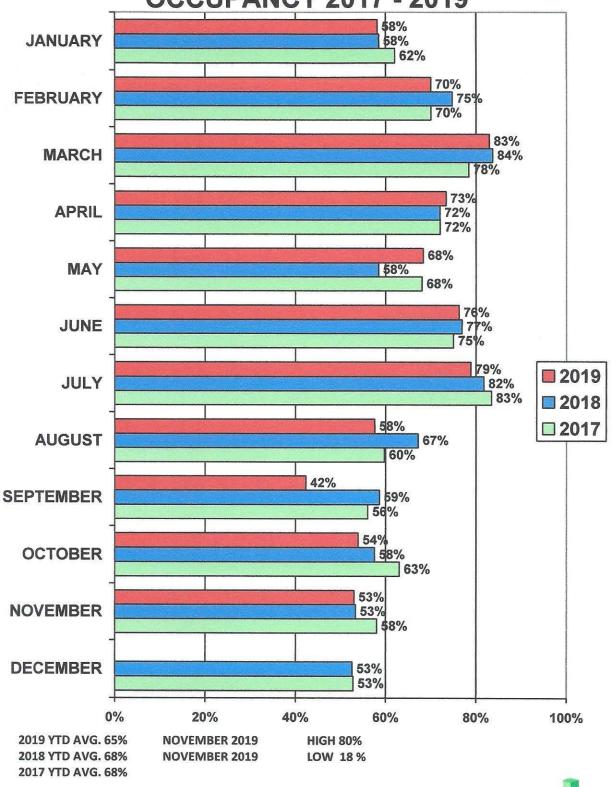

November 2019 Occupancy & Average Daily Rate Report

Overall Daytona Beach Area Occupancy stayed about the same, at 53% in November 2019 and 53% in November 2018.

The Daytona Beach Area Average Daily Rate increased about 5%, to \$110.28 in November 2019 from \$104.85 in November 2018.

The Daytona Beach Area Revenue per Available Room increased about 6%, to \$58.86 in November 2019 from \$55.36 in November 2018.

Thanksgiving and car events at the Speedway had a positive impact on the Occupancy and Average Daily Rate in November 2019.

### HALIFAX AREA HOTEL/MOTEL OCCUPANCY 2017 - 2019

i