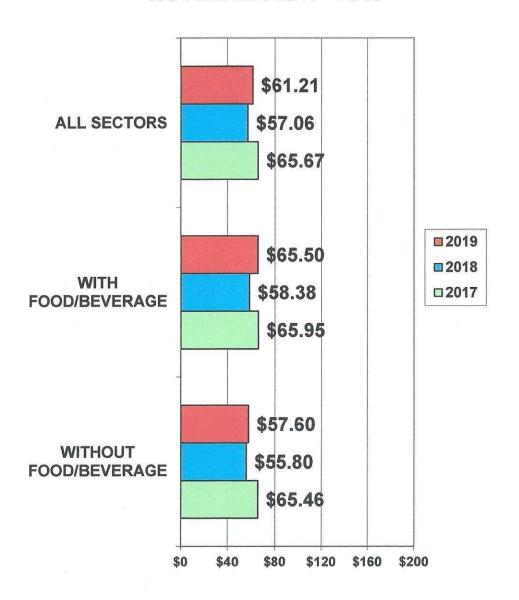

### HALIFAX AREA HOTEL/MOTEL REV PAR BY MONTH 2017 - 2019

2019 YTD AVG. \$ 84.58 2018 YTD AVG. \$ 87.91 2017 YTD AVG. \$ 85.23