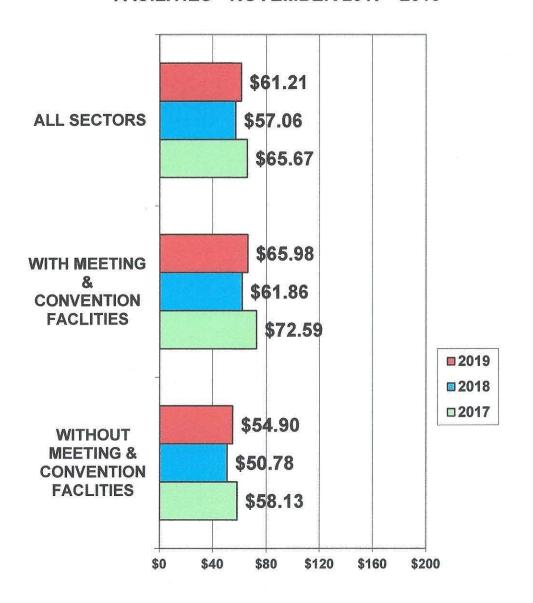

ES BEACHSIDE 20% 40% 60% 80% 100%

AREA SECTORS WITH FEWER THAN FIVE PROPERTIES REPORTING ARE NOT INCLUDED.

# VOLUSIA AVERAGE DAILY RATE BY AREA SECTORS NOVEMBER 2017 - 2019



Mid-Florida Marketing & Research, Inc.

4

#### VOLUSIA REV PAR BY AREA SECTORS -NOVEMBER 2017 - 2019



AREA SECTORS WITH FEWER THAN FIVE PROPERTIES REPORTING ARE NOT INCLUDED.



# VOLUSIA OCCUPANCY BY PROPERTY SIZE - NOVEMBER 2017 - 2019

# VOLUSIA AVERAGE DAILY RATE BY PROPERTY SIZE NOVEMBER 2017 - 2019



#### VOLUSIA REV PAR BY PROPERTY SIZE -NOVEMBER 2017 - 2019



# VOLUSIA OCCUPANCY BY MEETING & CONVENTION FACILITIES NOVEMBER 2017 - 2019

#### VOLUSIA AVERAGE DAILY RATE BY MEETING & CONVENTION FACILITIES - NOVEMBER 2017 - 2019



# VOLUSIA REV PAR BY MEETING & CONVENTION FACILITIES - NOVEMBER 2017 - 2019



### FOOD/BEVERAGE -NOVEMBER 2017 - 2019

#### VOLUSIA AVERAGE DAILY RATE BY FOOD/BEVERAGE NOVEMBER 2017 - 2019



#### VOLUSIA REV PAR BY FOOD/BEVERAGE NOVEMBER 2017 - 2019



# VOLUSIA HOTEL/MOTEL OCCUPANCY BY PRICE RANGE NOVEMBER 2017 - 2019



#### VOLUSIA OCCUPANCY BY AREA SECTORS -THANKSGIVING 2017 - 2019

#### VOLUSIA AVERAGE DAILY RATE BY AREA SECTORS -THANKSGIVING 2017 - 2019



## VOLUSIA OCCUPANCY BY PROPERTY SIZE - THANKSGIVING 2017 - 2019

# VOLUSIA AVERAGE DAILY RATE BY PROPERTY SIZE THANKSGIVING 2017 - 2019

Mid-Florida Marketing & Research, Inc.



### VOLUSIA OCCUPANCY BY MEETING & CONVENTION FACILITIES THANKSGIVING 2017 - 2019

## VOLUSIA AVERAGE DAILY RATE BY MEETING & CONVENTION FACILITIES - THANKSGIVING 2017 - 2019





#### VOLUSIA OCCUPANCY BY FOOD/BEVERAGE -THANKSG