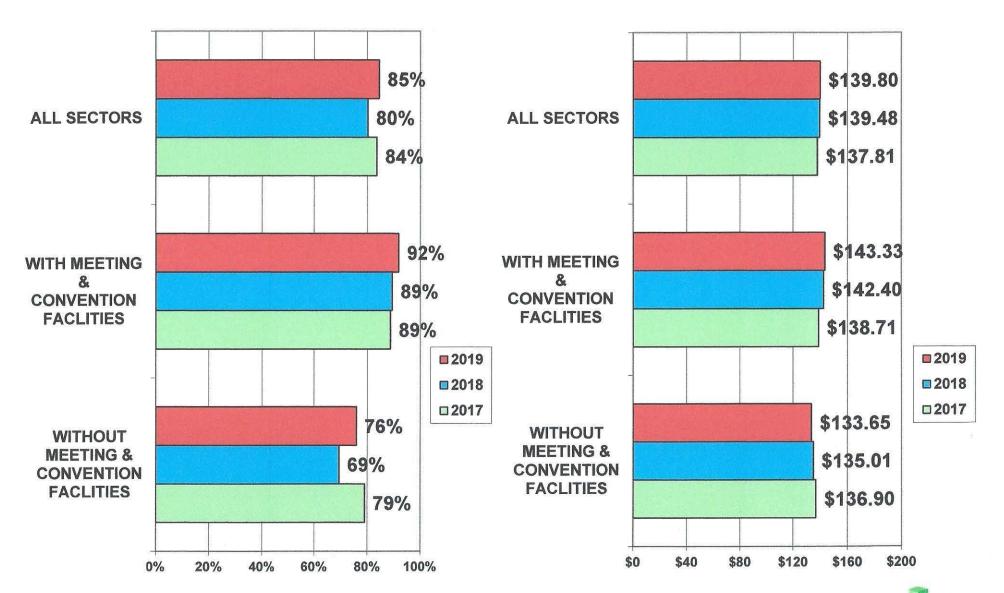

### VOLUSIA OCCUPANCY BY MEETING & CONVENTION FACILITIES THANKSGIVING 2017 - 2019

## VOLUSIA AVERAGE DAILY RATE BY MEETING & CONVENTION FACILITIES - THANKSGIVING 2017 - 2019