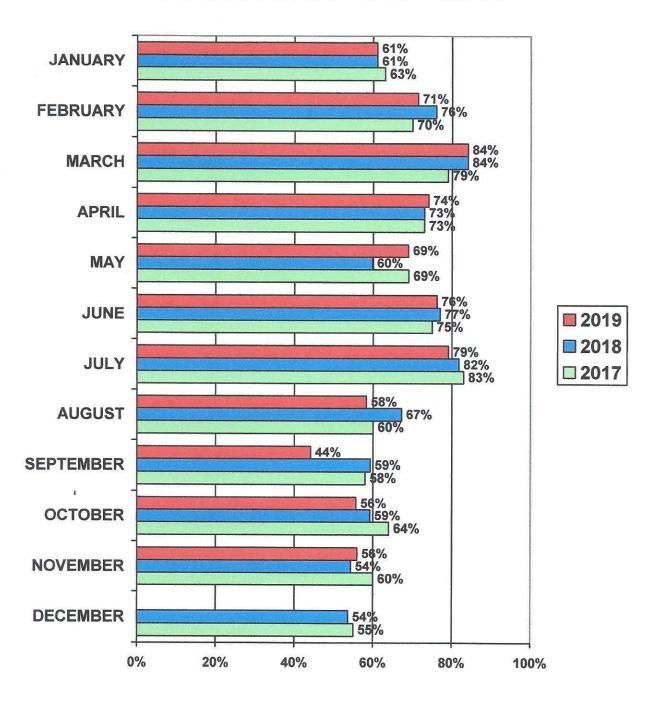

# **VOLUSIA HOTEL/MOTEL OCCUPANCY 2017 - 2019**

2019 YTD AVG. 67% 2018 YTD AVG. 70% 2017 YTD AVG. 69% NOVEMBER 2019 HIGH 89% NOVEMBER 2019 LOW 18%