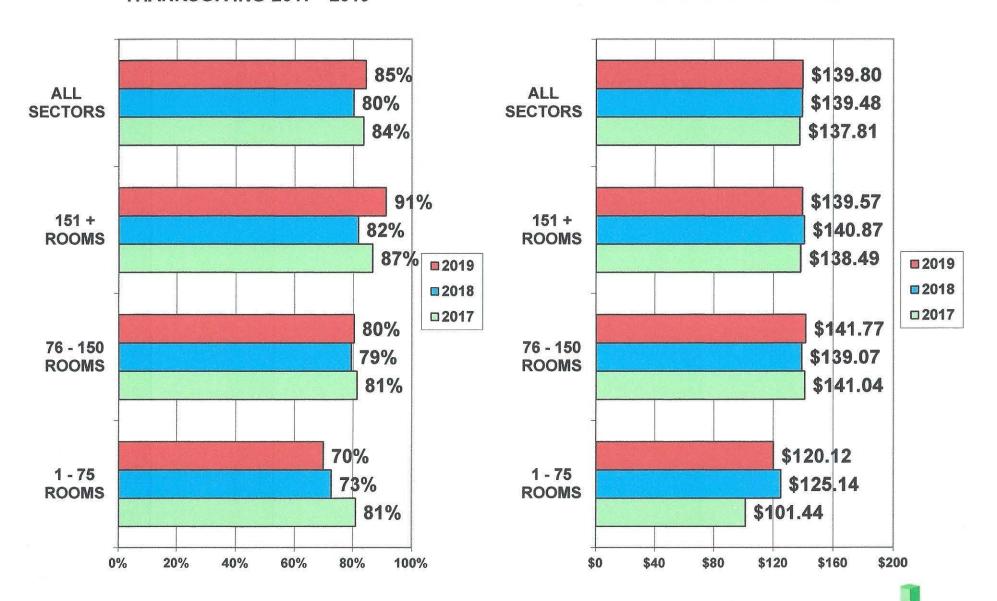

## VOLUSIA OCCUPANCY BY PROPERTY SIZE - THANKSGIVING 2017 - 2019

# VOLUSIA AVERAGE DAILY RATE BY PROPERTY SIZE THANKSGIVING 2017 - 2019

Mid-Florida Marketing & Research, Inc.