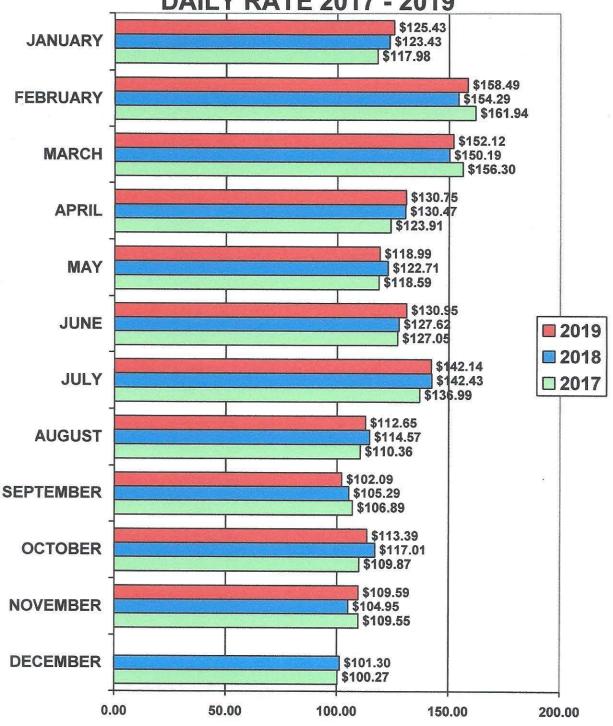

November 2019 Occupancy & Average Daily Rate Report

Overall Daytona Beach Area Occupancy stayed about the same, at 53% in November 2019 and 53% in November 2018.

The Daytona Beach Area Average Daily Rate increased about 5%, to \$110.28 in November 2019 from \$104.85 in November 2018.

The Daytona Beach Area Revenue per Available Room increased about 6%, to \$58.86 in November 2019 from \$55.36 in November 2018.

Thanksgiving and car events at the Speedway had a positive impact on the Occupancy and Average Daily Rate in November 2019.