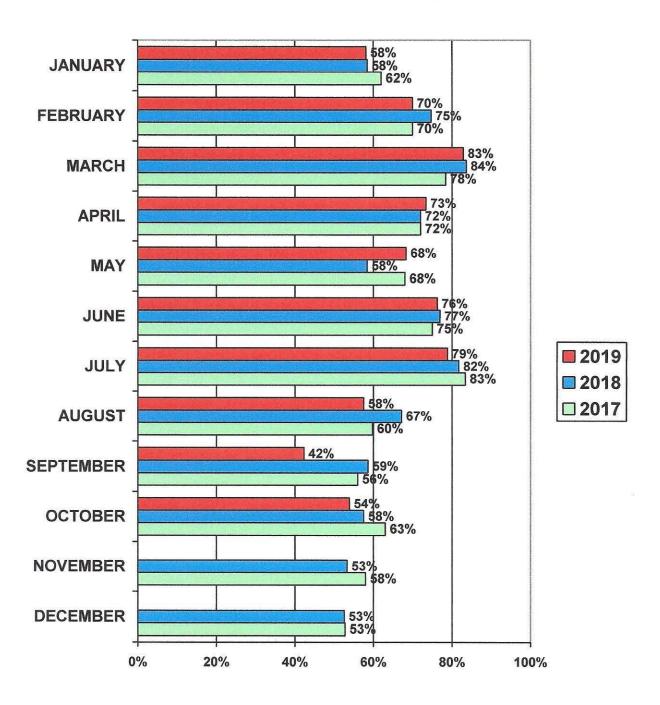

October 2019 Occupancy & Average Daily Rate Report

Overall Daytona Beach Area Occupancy decreased about 6%, to 54% in October 2019 from 58% in October 2018.

The Daytona Beach Area Average Daily Rate decreased about 5%, to \$113.07 in October 2019 from \$118.66 in October 2018.

# **VOLUSIA HOTEL/MOTEL OCCUPANCY 2017 - 2019**

2019 YTD AVG. 67% 2018 YTD AVG. 70% OCTOBER 2019 HIGH 88% OCTOBER 2019 LOW 24%

2017 YTD AVG. 69%