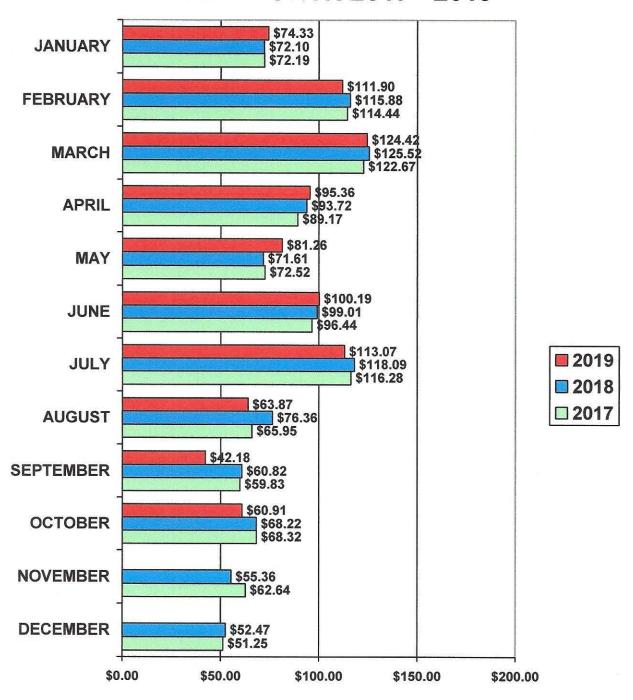

The Daytona Beach Area Revenue per Available Room decreased about 11%, to \$60.91 in October 2019 from \$68.22 in October 2018.

Poor weather had a negative impact during Biketoberfest.

EF/LK

### **VOLUSIA HOTEL/MOTEL REV PAR BY MONTH 2017 - 2019**

2019 YTD AVG. \$ 88.39 2018 YTD AVG. \$ 91.53 2017 YTD AVG. \$ 87.93