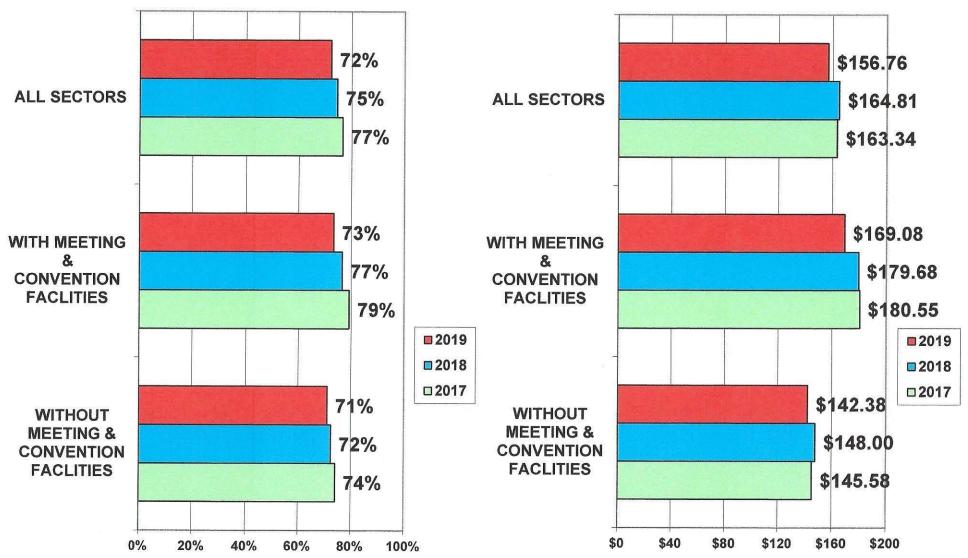

### VOLUSIA OCCUPANCY BY MEETING & CONVENTION FACILITIES OCTOBER 2017 - 2019

#### VOLUSIA AVERAGE DAILY RATE BY MEETING & CONVENTION FACILITIES - OCTOBER 2017 - 2019