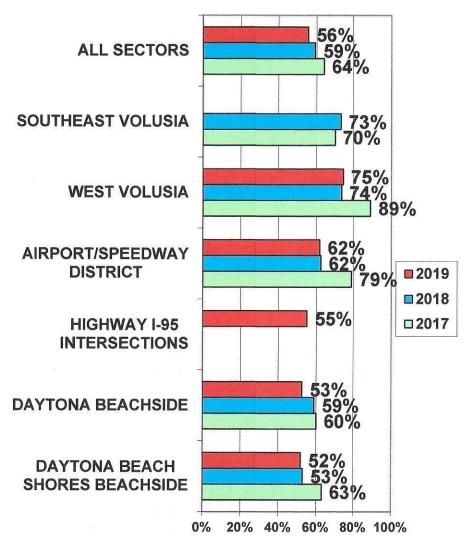

#### VOLUSIA OCCUPANCY BY AREA SECTORS -OCTOBER 2017 - 2019

AREA SECTORS WITH FEWER THAN FIVE PROPERTIES REPORTING ARE NOT INCLUDED.