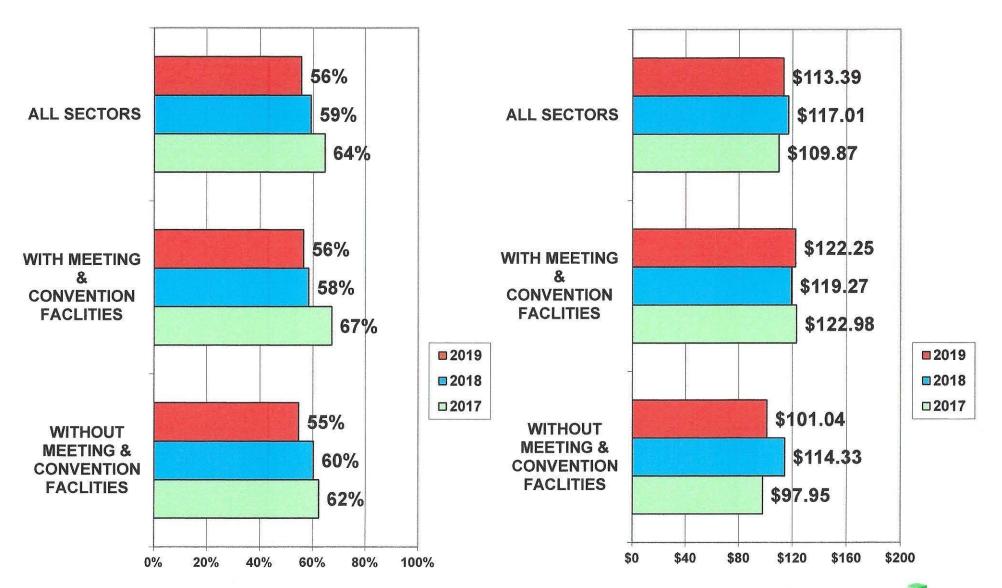

### VOLUSIA OCCUPANCY BY MEETING & CONVENTION FACILITIES OCTOBER 2017 - 2019

#### VOLUSIA AVERAGE DAILY RATE BY MEETING & CONVENTION FACILITIES - OCTOBER 2017 - 2019