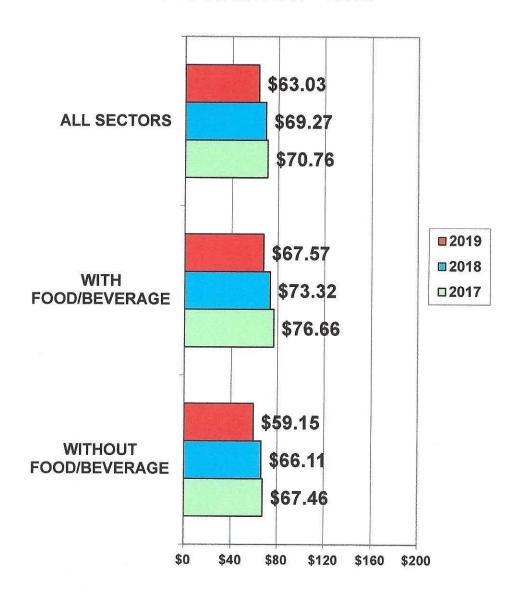

CTORS OCTOBER 2017 - 2019



#### VOLUSIA REV PAR BY AREA SECTORS -OCTOBER 2017 - 2019



AREA SECTORS WITH FEWER THAN FIVE PROPERTIES REPORTING ARE NOT INCLUDED.



## VOLUSIA OCCUPANCY BY PROPERTY SIZE - OCTOBER 2017 - 2019

# VOLUSIA AVERAGE DAILY RATE BY PROPERTY SIZE OCTOBER 2017 - 2019



#### VOLUSIA REV PAR BY PROPERTY SIZE -OCTOBER 2017 - 2019



### VOLUSIA OCCUPANCY BY MEETING & CONVENTION FACILITIES OCTOBER 2017 - 2019

#### VOLUSIA AVERAGE DAILY RATE BY MEETING & CONVENTION FACILITIES - OCTOBER 2017 - 2019



## VOLUSIA REV PAR BY MEETING & CONVENTION FACILITIES - OCTOBER 2017 - 2019



#### VOLUSIA OCCUPANCY BY FOOD/BEVERAGE -OCTOBER 2017 - 2019

#### VOLUSIA AVERAGE DAILY RATE BY FOOD/BEVERAGE OCTOBER 2017 - 2019



#### VOLUSIA REV PAR BY FOOD/BEVERAGE OCTOBER 2017 - 2019



# VOLUSIA HOTEL/MOTEL OCCUPANCY BY PRICE RANGE OCTOBER 2017 - 2019



Mid-Florida Marketing & Research, Inc.

# VOLUSIA OCCUPANCY BY AREA SECTORS BIKETOBERFEST 2017 - 2019

#### VOLUSIA OCCUPANCY BY AREA SECTORS -BIKETOBERFEST 2017 - 2019





### VOLUSIA OCCUPANCY BY PROPERTY SIZE BIKETOBERFEST 2017 - 2019

# VOLUSIA AVERAGE DAILY RATE BY PROPERTY SIZE BIKETOBERFEST 2017 - 2019



## VOLUSIA OCCUPANCY BY MEETING & CONVENTION FACILITIES BIKETOBERFEST 2017 - 2019

#### VOLUSIA AVERAGE DAILY RATE BY MEETING & CONVENTION FACILITIES - BIKETOBERFEST 2017 - 2019





#### VOLUSIA OCCUPANCY BY FOOD/BEVERAGE -BIKETOBERFEST 2017 - 2019

#### VOLUSIA AVERAGE DAILY RATE BY FOOD/BEVERAGE BIKETOBERFEST 2017 - 2019



### PARTICIPATING PROPERTIES BY AREA SECTOR

#### **MONTHS REPORTING 2019**

|