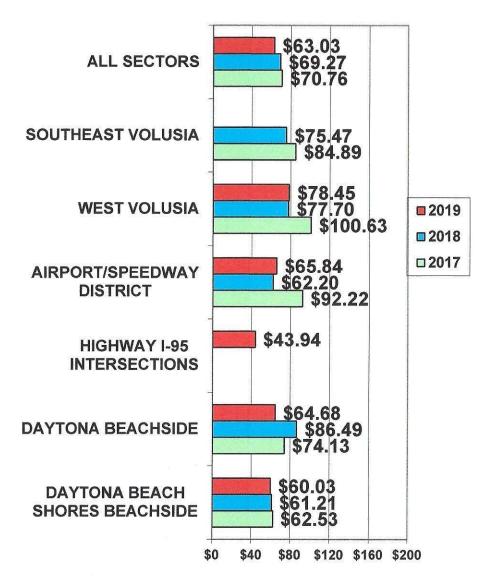

AVG. \$ 87.11 2018 YTD AVG. \$ 90.74 2017 YTD AVG. \$ 87.36



# **VOLUSIA HOTEL/MOTEL OCCUPANCY 2017 - 2019**



2019 YTD AVG. 67% 2018 YTD AVG. 70% OCTOBER 2019 HIGH 88% OCTOBER 2019 LOW 24%

2017 YTD AVG. 69%



### **VOLUSIA HOTEL/MOTEL AVERAGE DAILY RATE 2017 - 2019**



2018 YTD AVG. \$130.80 OCTOBER 2019 LOW \$ 66.65 2017 YTD AVG. \$128.02

2019 YTD AVG. \$131.22 OCTOBER 2019 HIGH \$ 231.88



### **VOLUSIA HOTEL/MOTEL REV PAR BY MONTH 2017 - 2019**



2019 YTD AVG. \$ 88.39 2018 YTD AVG. \$ 91.53 2017 YTD AVG. \$ 87.93



#### VOLUSIA OCCUPANCY BY AREA SECTORS -OCTOBER 2017 - 2019



AREA SECTORS WITH FEWER THAN FIVE PROPERTIES REPORTING ARE NOT INCLUDED.

# VOLUSIA AVERAGE DAILY RATE BY AREA SECTORS OCTOBER 2017 - 2019



#### VOLUSIA REV PAR BY AREA SECTORS -OCTOBER 2017 - 2019



AREA SECTORS WITH FEWER THAN FIVE PROPERTIES REPORTING ARE NOT INCLUDED.



## VOLUSIA OCCUPANCY BY PROPERTY SIZE - OCTOBER 2017 - 2019

# VOLUSIA AVERAGE DAILY RATE BY PROPERTY SIZE OCTOBER 2017 - 2019



#### VOLUSIA REV PAR BY PROPERTY SIZE -OCTOBER 2017 - 2019



### VOLUSIA OCCUPANCY BY MEETING & CONVENTION FACILITIES OCTOBER 2017 - 2019

#### VOLUSIA AVERAGE DAILY RATE BY MEETING & CONVENTION FACILITIES - OCTOBER 2017 - 2019



## VOLUSIA REV PAR BY MEETING & CONVENTION FACILITIES - OCTOBER 2017 - 2019



#### VOLUSIA OCCUPANCY BY FOOD/BEVERAGE -OCTOBER 2017 - 2019

#### VOLUSIA AVERAGE DAILY RATE BY FOOD/BEVERAGE OCTOBER 2017 - 2019



#### VOLUSIA REV PAR BY FOOD/BEVERAGE OCTOBER 2017 - 2019



# VOLUSIA HOTEL/MOTEL OCCUPANCY BY PRICE RANGE OCTOBER 2017 - 2019



Mid-Florida Mark