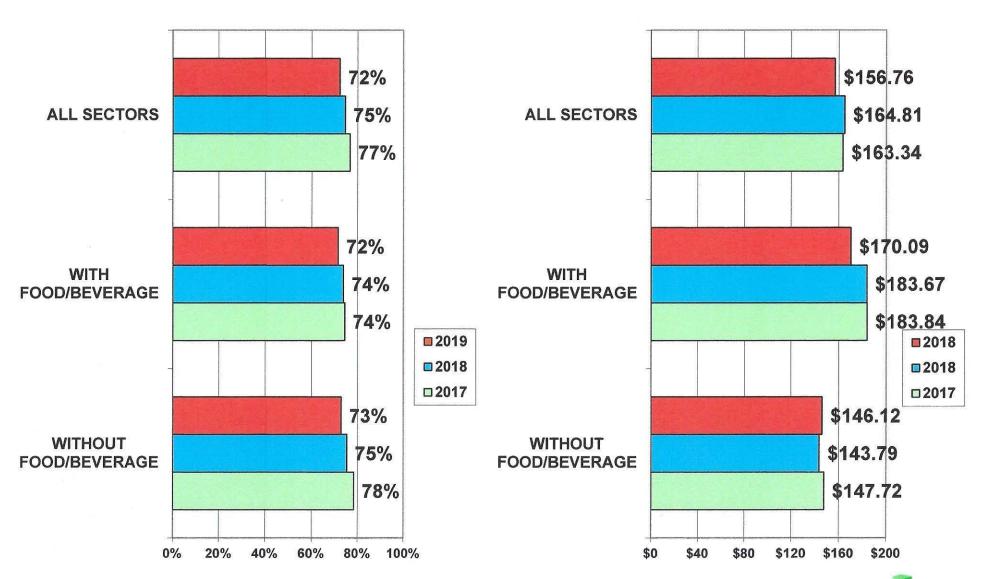

#### VOLUSIA OCCUPANCY BY FOOD/BEVERAGE -OCTOBER 2017 - 2019

#### VOLUSIA AVERAGE DAILY RATE BY FOOD/BEVERAGE OCTOBER 2017 - 2019