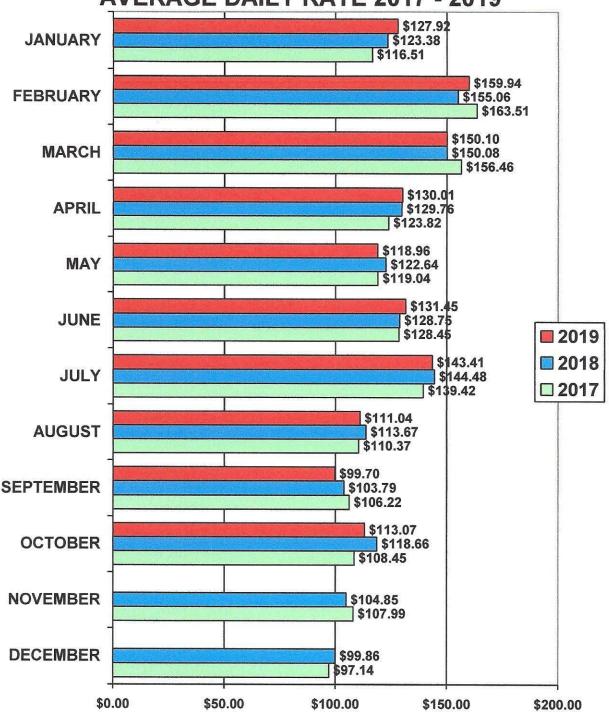

October 2019 Occupancy & Average Daily Rate Report

Overall Daytona Beach Area Occupancy decreased about 6%, to 54% in October 2019 from 58% in October 2018.

The Daytona Beach Area Average Daily Rate decreased about 5%, to \$113.07 in October 2019 from \$118.66 in October 2018.

### **VOLUSIA HOTEL/MOTEL AVERAGE DAILY RATE 2017 - 2019**

2018 YTD AVG. \$130.80 OCTOBER 2019 LOW \$ 66.65 2017 YTD AVG. \$128.02

2019 YTD AVG. \$131.22 OCTOBER 2019 HIGH \$ 231.88