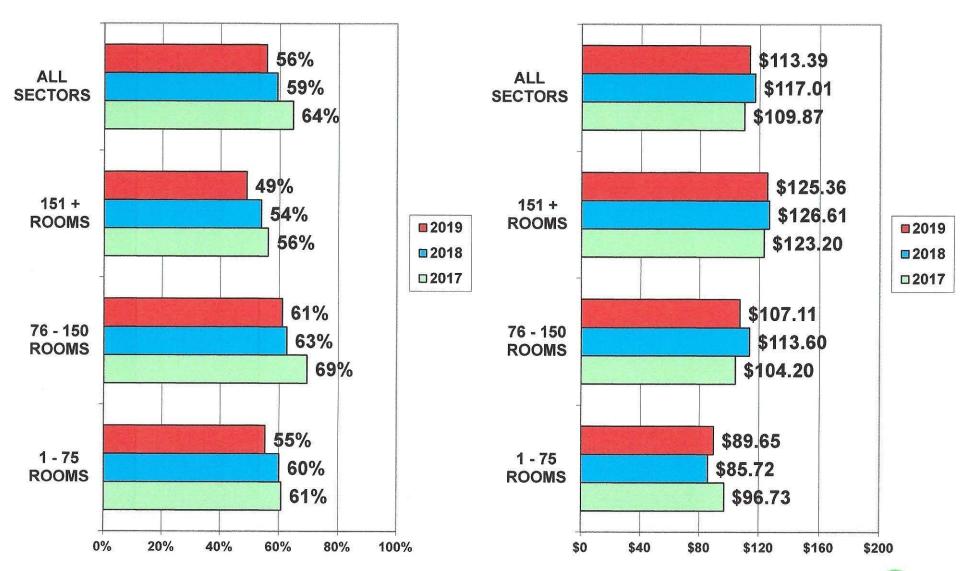

## VOLUSIA OCCUPANCY BY PROPERTY SIZE - OCTOBER 2017 - 2019

# VOLUSIA AVERAGE DAILY RATE BY PROPERTY SIZE OCTOBER 2017 - 2019