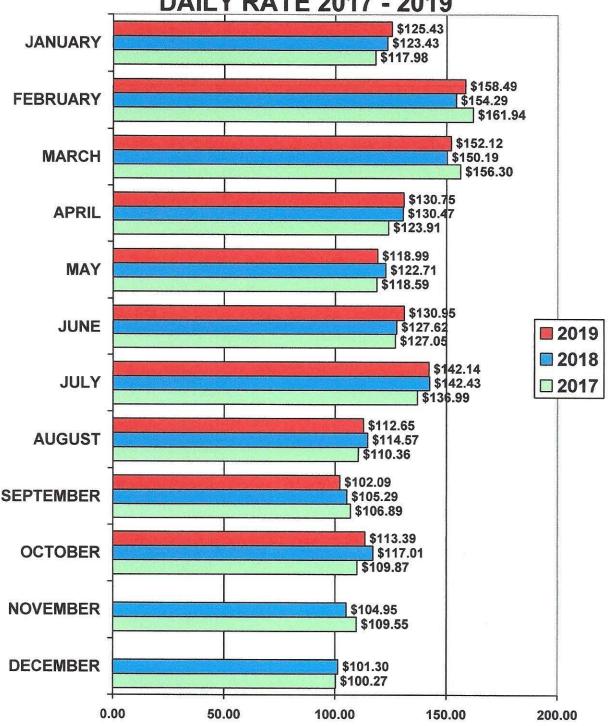

### **VOLUSIA HOTEL/MOTEL AVERAGE DAILY RATE 2017 - 2019**

2018 YTD AVG. \$130.80 OCTOBER 2019 LOW \$ 66.65 2017 YTD AVG. \$128.02

2019 YTD AVG. \$131.22 OCTOBER 2019 HIGH \$ 231.88