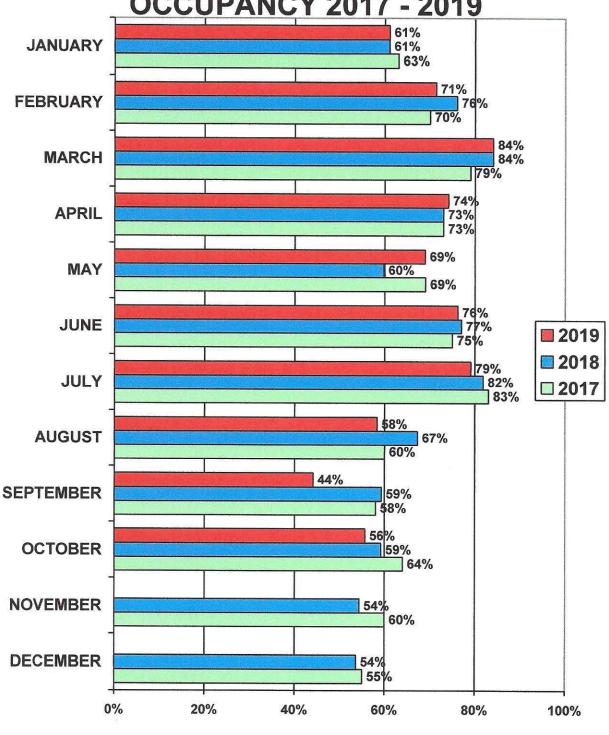

October 2019 Occupancy & Average Daily Rate Report

Overall Daytona Beach Area Occupancy decreased about 6%, to 54% in October 2019 from 58% in October 2018.

The Daytona Beach Area Average Daily Rate decreased about 5%, to \$113.07 in October 2019 from \$118.66 in October 2018.

### HALIFAX AREA HOTEL/MOTEL OCCUPANCY 2017 - 2019

2019 YTD AVG. 66% 2018 YTD AVG. 69% 2017 YTD AVG. 69% OCTOBER 2019 HIGH 88% OCTOBER 2019 LOW 24 %