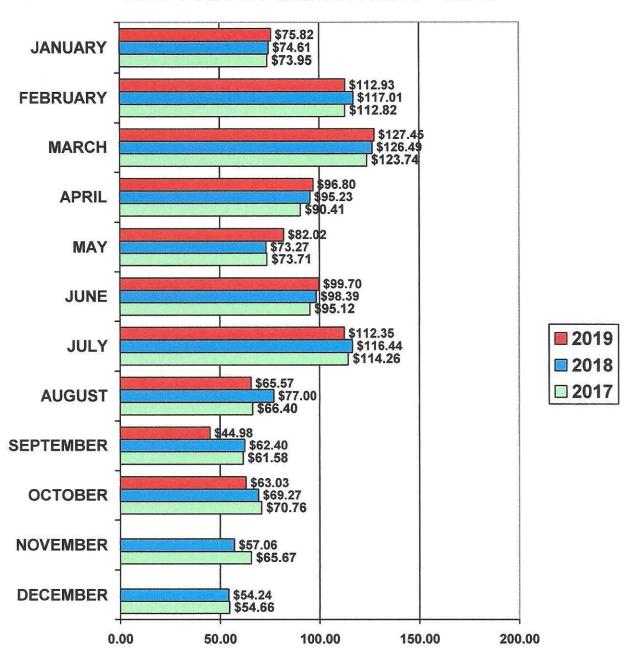

### **VOLUSIA HOTEL/MOTEL REV PAR BY MONTH 2017 - 2019**

2019 YTD AVG. \$ 88.39 2018 YTD AVG. \$ 91.53 2017 YTD AVG. \$ 87.93