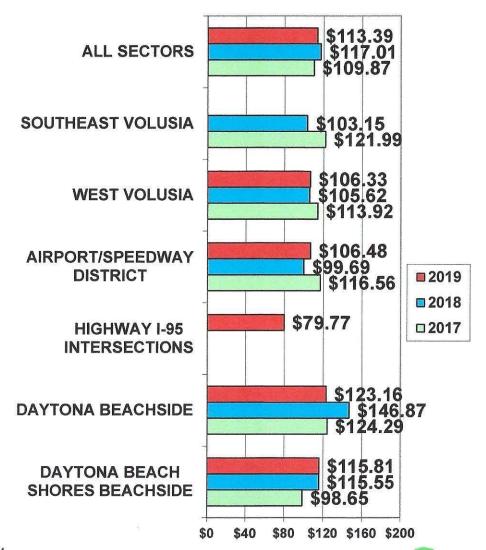

AX AREA HOTEL/MOTEL REV PAR BY MONTH 2017 - 2019



2019 YTD AVG. \$ 87.11 2018 YTD AVG. \$ 90.74 2017 YTD AVG. \$ 87.36



# **VOLUSIA HOTEL/MOTEL OCCUPANCY 2017 - 2019**



2019 YTD AVG. 67% 2018 YTD AVG. 70% OCTOBER 2019 HIGH 88% OCTOBER 2019 LOW 24%

2017 YTD AVG. 69%



### **VOLUSIA HOTEL/MOTEL AVERAGE DAILY RATE 2017 - 2019**



2018 YTD AVG. \$130.80 OCTOBER 2019 LOW \$ 66.65 2017 YTD AVG. \$128.02

2019 YTD AVG. \$131.22 OCTOBER 2019 HIGH \$ 231.88



### **VOLUSIA HOTEL/MOTEL REV PAR BY MONTH 2017 - 2019**



2019 YTD AVG. \$ 88.39 2018 YTD AVG. \$ 91.53 2017 YTD AVG. \$ 87.93



#### VOLUSIA OCCUPANCY BY AREA SECTORS -OCTOBER 2017 - 2019



AREA SECTORS WITH FEWER THAN FIVE PROPERTIES REPORTING ARE NOT INCLUDED.

# VOLUSIA AVERAGE DAILY RATE BY AREA SECTORS OCTOBER 2017 - 2019



#### VOLUSIA REV PAR BY AREA SECTORS -OCTOBER 2017 - 2019



AREA SECTORS WITH FEWER THAN FIVE PROPERTIES REPORTING ARE NOT INCLUDED.



## VOLUSIA OCCUPANCY BY PROPERTY SIZE - OCTOBER 2017 - 2019

# VOLUSIA AVERAGE DAILY RATE BY PROPERTY SIZE OCTOBER 2017 - 2019



#### VOLUSIA REV PAR BY PROPERTY SIZE -OCTOBER 2017 - 2019



### VOLUSIA OCCUPANCY BY MEETING & CONVENTION FACILITIES OCTOBER 2017 - 2019

#### VOLUSIA AVERAGE DAILY RATE BY MEETING & CONVENTION FACILITIES - OCTOBER 2017 - 2019



## VOLUSIA REV PAR BY MEETING & CONVENTION FACILITIES - OCTOBER 2017 - 2019



#### VOLUSIA OCCUPANCY BY FOOD/BEVERAGE -OCTOBER 2017 - 2019

#### VOLUSIA AVERAGE DAILY RATE BY FOOD/BEVERAGE OCTOBER 2017 - 2019



#### VOLUSIA REV PAR BY FOOD/BEVERAGE OCTOBER 2017 - 2019



# VOLUSIA HOTEL/MOTEL OCC