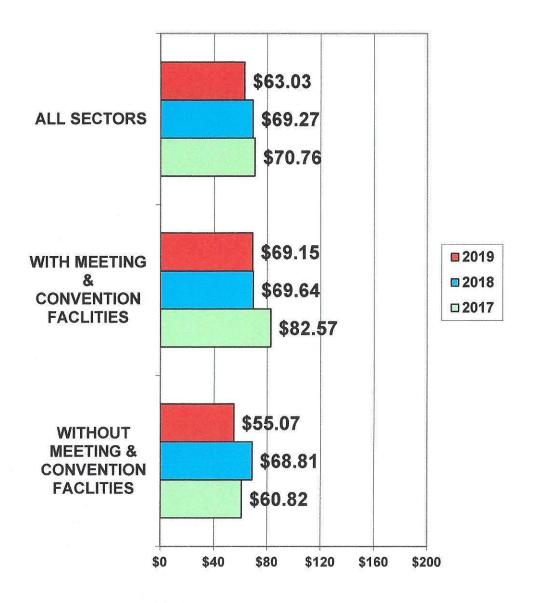

D AVG. \$ 87.93



#### VOLUSIA OCCUPANCY BY AREA SECTORS -OCTOBER 2017 - 2019



AREA SECTORS WITH FEWER THAN FIVE PROPERTIES REPORTING ARE NOT INCLUDED.

# VOLUSIA AVERAGE DAILY RATE BY AREA SECTORS OCTOBER 2017 - 2019



#### VOLUSIA REV PAR BY AREA SECTORS -OCTOBER 2017 - 2019



AREA SECTORS WITH FEWER THAN FIVE PROPERTIES REPORTING ARE NOT INCLUDED.



## VOLUSIA OCCUPANCY BY PROPERTY SIZE - OCTOBER 2017 - 2019

# VOLUSIA AVERAGE DAILY RATE BY PROPERTY SIZE OCTOBER 2017 - 2019



#### VOLUSIA REV PAR BY PROPERTY SIZE -OCTOBER 2017 - 2019



### VOLUSIA OCCUPANCY BY MEETING & CONVENTION FACILITIES OCTOBER 2017 - 2019

#### VOLUSIA AVERAGE DAILY RATE BY MEETING & CONVENTION FACILITIES - OCTOBER 2017 - 2019



## VOLUSIA REV PAR BY MEETING & CONVENTION FACILITIES - OCTOBER 2017 - 2019



#### VOLUSIA OCCUPANCY BY FOOD/BEVERAGE -OCTOBER 2017 - 2019

#### VOLUSIA AVERAGE DAILY RATE BY FOOD/BEVERAGE OCTOBER 2017 - 2019



#### VOLUSIA REV PAR BY FOOD/BEVERAGE OCTOBER 2017 - 2019



# VOLUSIA HOTEL/MOTEL OCCUPANCY BY PRICE RANGE OCTOBER 2017 - 2019



Mid-Florida Marketing & Research, Inc.

# VOLUSIA OCCUPANCY BY AREA SECTORS BIKETOBERFEST 2017 - 2019

#### VOLUSIA OCCUPANCY BY AREA SECTORS -BIKETOBERFEST 2017 - 2019





### VOLUSIA OCCUPANCY BY PROPERTY SIZE BIKETOBERFEST 2017 - 2019

# VOLUSIA AVERAGE DAILY RATE BY PROPERTY SIZE BIKETOBERFEST 2017 - 2019



## VOLUSIA OCCUPANCY BY MEETING & CONVENTION FACILITIES BIKETOBERFEST 2017 - 2019

#### VOLUSIA AVERAGE DAILY RATE BY MEETING & CONVENTION FACILITIES - BIKETOBERFEST 2017 - 2019





#### VOLUSIA OCCUPANCY BY FOOD/BEVE