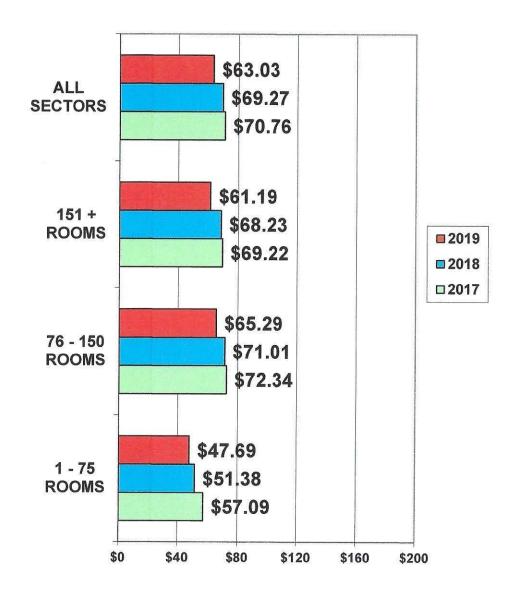

019**



2018 YTD AVG. \$130.80 OCTOBER 2019 LOW \$ 66.65 2017 YTD AVG. \$128.02

2019 YTD AVG. \$131.22 OCTOBER 2019 HIGH \$ 231.88



### **VOLUSIA HOTEL/MOTEL REV PAR BY MONTH 2017 - 2019**



2019 YTD AVG. \$ 88.39 2018 YTD AVG. \$ 91.53 2017 YTD AVG. \$ 87.93



#### VOLUSIA OCCUPANCY BY AREA SECTORS -OCTOBER 2017 - 2019



AREA SECTORS WITH FEWER THAN FIVE PROPERTIES REPORTING ARE NOT INCLUDED.

# VOLUSIA AVERAGE DAILY RATE BY AREA SECTORS OCTOBER 2017 - 2019



#### VOLUSIA REV PAR BY AREA SECTORS -OCTOBER 2017 - 2019



AREA SECTORS WITH FEWER THAN FIVE PROPERTIES REPORTING ARE NOT INCLUDED.



## VOLUSIA OCCUPANCY BY PROPERTY SIZE - OCTOBER 2017 - 2019

# VOLUSIA AVERAGE DAILY RATE BY PROPERTY SIZE OCTOBER 2017 - 2019



#### VOLUSIA REV PAR BY PROPERTY SIZE -OCTOBER 2017 - 2019



### VOLUSIA OCCUPANCY BY MEETING & CONVENTION FACILITIES OCTOBER 2017 - 2019

#### VOLUSIA AVERAGE DAILY RATE BY MEETING & CONVENTION FACILITIES - OCTOBER 2017 - 2019



## VOLUSIA REV PAR BY MEETING & CONVENTION FACILITIES - OCTOBER 2017 - 2019



#### VOLUSIA OCCUPANCY BY FOOD/BEVERAGE -OCTOBER 2017 - 2019

#### VOLUSIA AVERAGE DAILY RATE BY FOOD/BEVERAGE OCTOBER 2017 - 2019



#### VOLUSIA REV PAR BY FOOD/BEVERAGE OCTOBER 2017 - 2019



# VOLUSIA HOTEL/MOTEL OCCUPANCY BY PRICE RANGE OCTOBER 2017 - 2019



Mid-Florida Marketing & Research, Inc.

# VOLUSIA OCCUPANCY BY AREA SECTORS BIKETOBERFEST 2017 - 2019

#### VOLUSIA OCCUPANCY BY AREA SECTORS -BIKETOBERFEST 2017 - 2019





### VOLUSIA OCCUPANCY BY PROPERTY SIZE BIKETOBERFEST 2017 - 2019

# VOLUSIA AVERAGE DAILY RATE BY PROPERTY SIZ