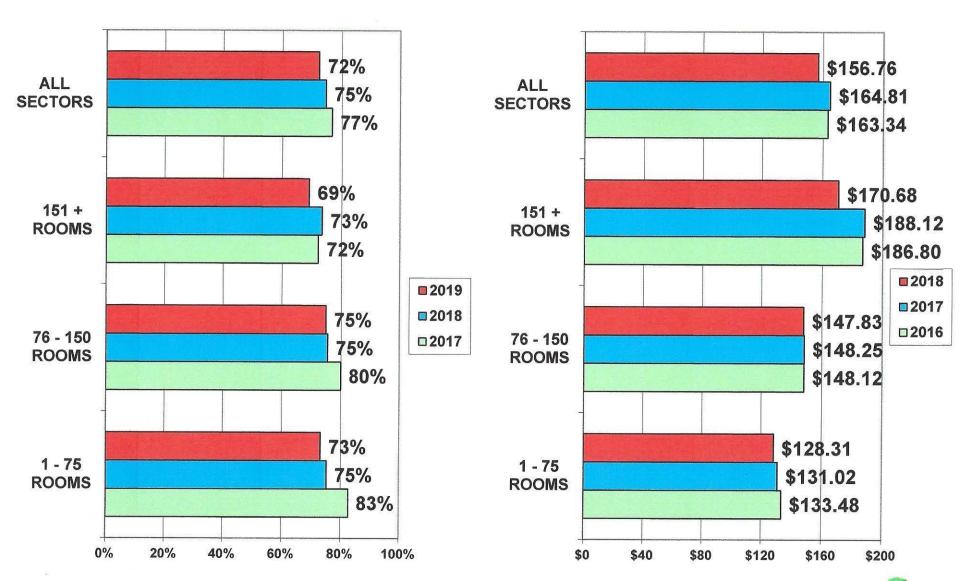

## VOLUSIA OCCUPANCY BY PROPERTY SIZE - OCTOBER 2017 - 2019

# VOLUSIA AVERAGE DAILY RATE BY PROPERTY SIZE OCTOBER 2017 - 2019