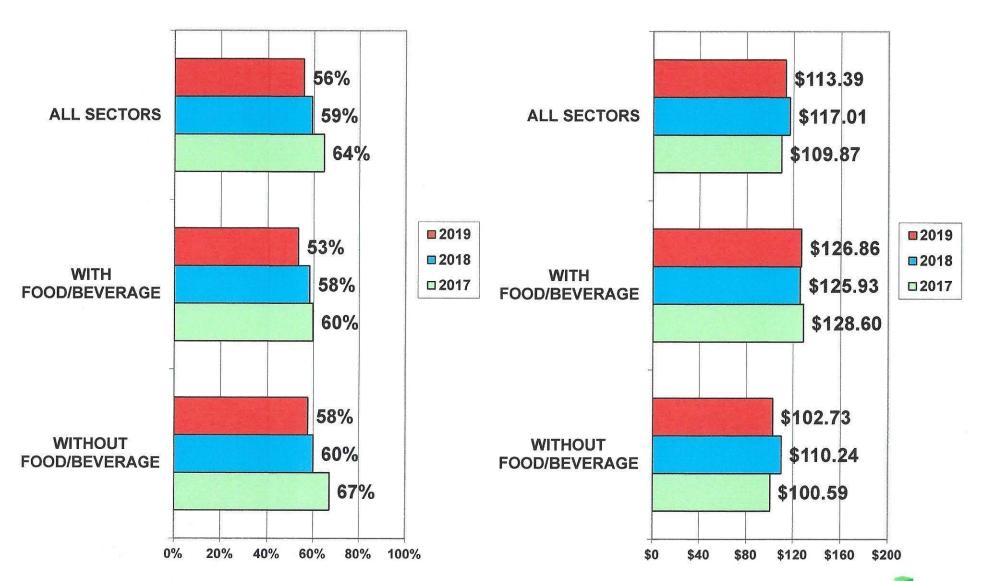

#### VOLUSIA OCCUPANCY BY FOOD/BEVERAGE -OCTOBER 2017 - 2019

#### VOLUSIA AVERAGE DAILY RATE BY FOOD/BEVERAGE OCTOBER 2017 - 2019