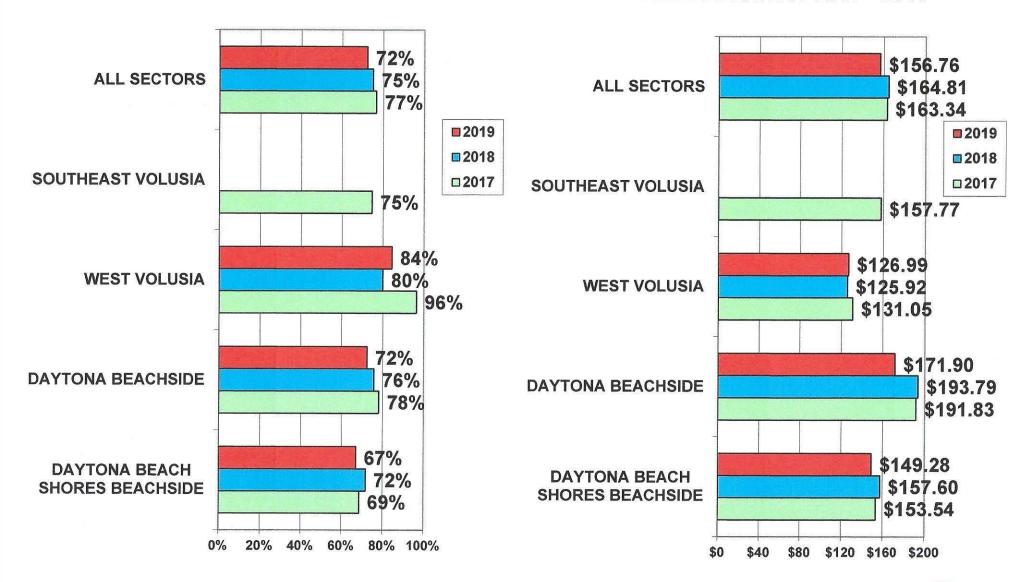

#### VOLUSIA OCCUPANCY BY AREA SECTORS -OCTOBER 2017 - 2019

AREA SECTORS WITH FEWER THAN FIVE PROPERTIES REPORTING ARE NOT INCLUDED.

# VOLUSIA AVERAGE DAILY RATE BY AREA SECTORS OCTOBER 2017 - 2019