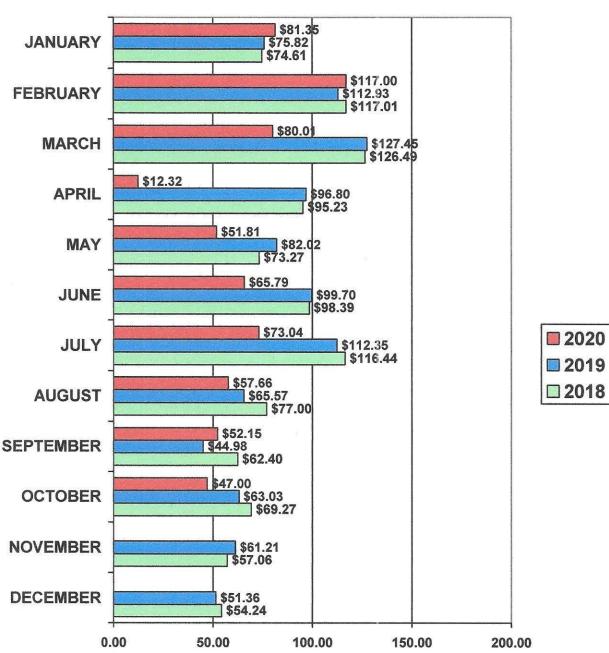

The Daytona Beach Area Average Daily Rate decreased about 6% to \$106.61 in October 2020 from \$113.07 in October 2019.

The Daytona Beach Area Revenue per Available Room decreased about 28%, to \$43.76 in October 2020 from \$60.91 in October 2019.