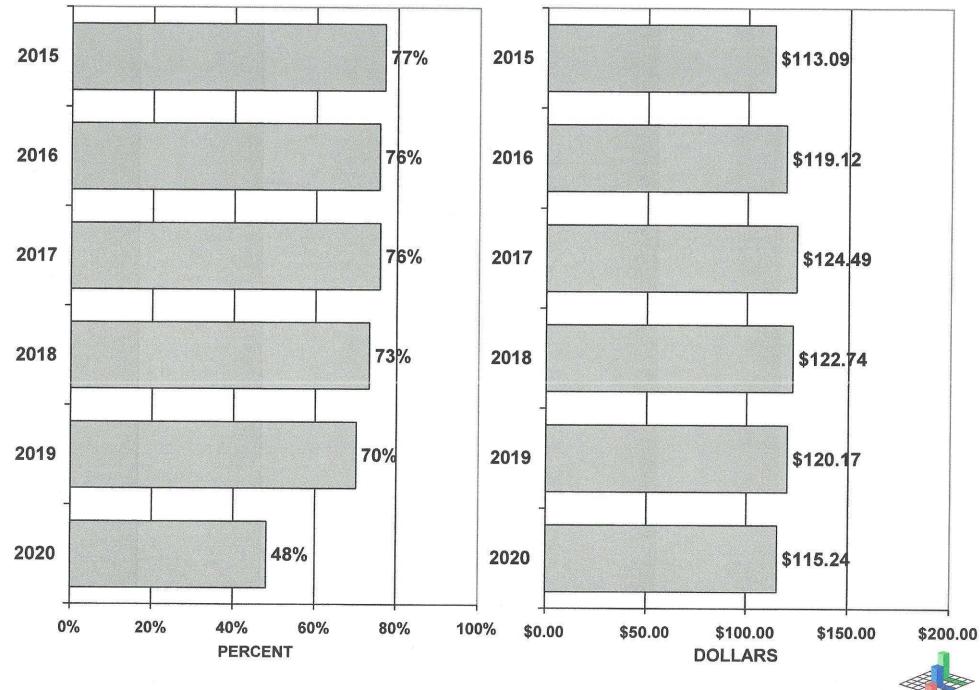

# BEACHSIDE DAYTONA BEACH OCCUPANCY YEAR TO DATE OCTOBER 2015 - 2020

# BEACHSIDE DAYTONA BEACH AVERAGE DAILY RATE YEAR TO DATE OCTOBER 2015 - 2020

\$200.00