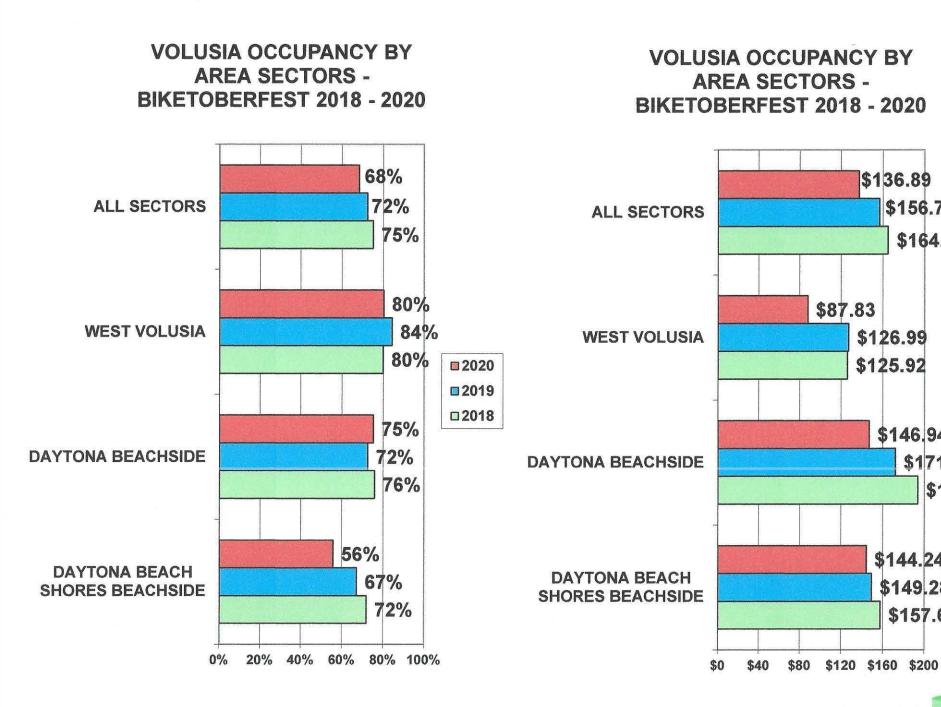

Biketoberfest Corona Virus restrictions resulted in smaller crowds. Many attendees stayed for one night and not the entire event. The pandemic continued to affect existing reservations and caused cancellations for October 2020.