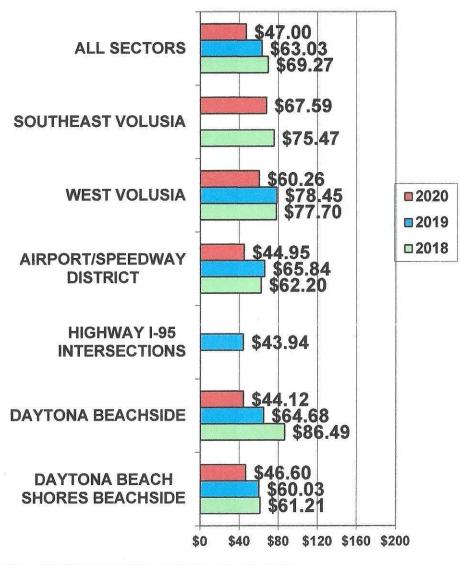

The Volusia Area Average Daily Rate decreased about 7%, to \$105.86 in October 2020 from \$113.39 in October 2019.

The Volusia Area Revenue per Available Room decreased about 25%, to \$47.00 in October 2020 from \$63.03 in October 2019.

# VOLUSIA REV PAR BY AREA SECTORS -OCTOBER 2018 - 2020

AREA SECTORS WITH FEWER THAN FIVE PROPERTIES REPORTING ARE NOT INCLUDED.

Mid-Florida Marketing & Research, Inc.

5