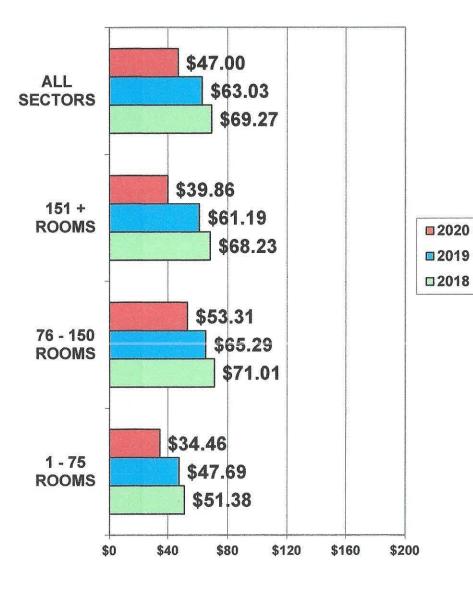

# VOLUSIA REV PAR BY AREA SECTORS -OCTOBER 2018 - 2020

AREA SECTORS WITH FEWER THAN FIVE PROPERTIES REPORTING ARE NOT INCLUDED.

Mid-Florida Marketing & Research, Inc.

5