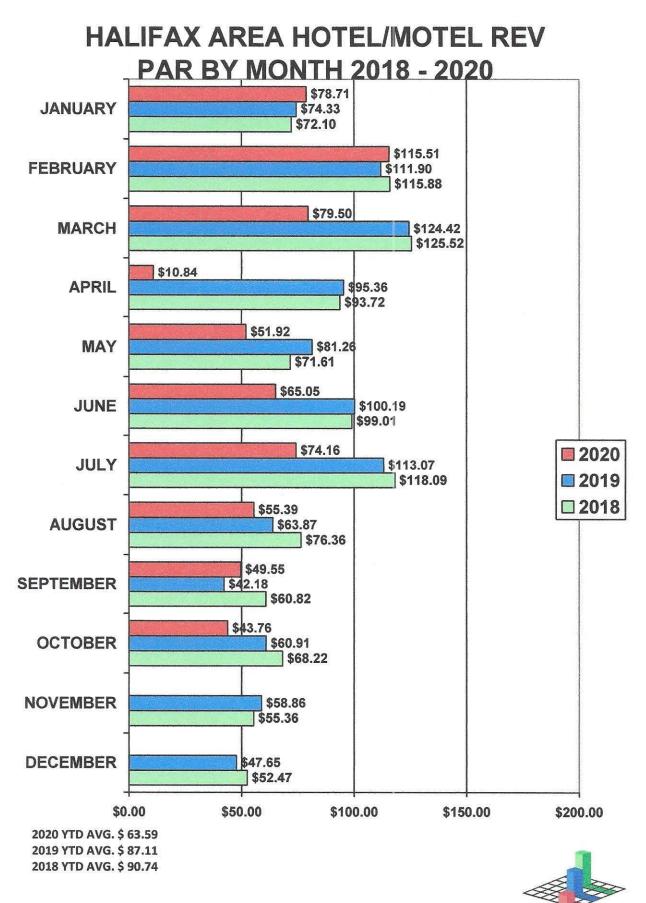

 2019 YTD AVG. \$131.22
 OCTOBER 2020
 LOW \$ 62.34

 2018 YTD AVG. \$130.80

VOLUSIA HOTEL/MOTEL REV PAR BY MONTH 2018 - 2020

2020 YTD AVG. \$ 64.75 2019 YTD AVG. \$ 88.39 2018 YTD AVG. \$ 91.53