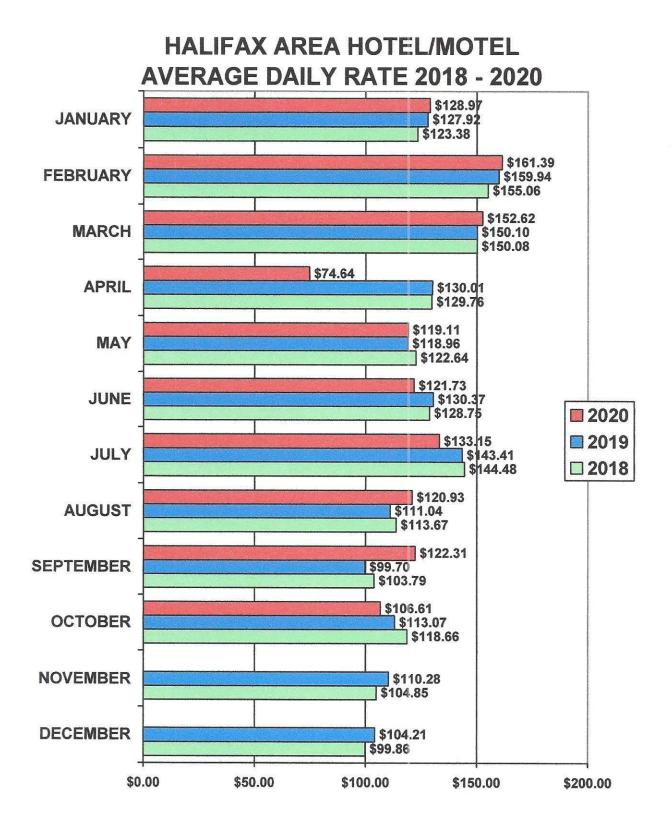

# VOLUSIA HOTEL/MOTEL OCCUPANCY 2018 - 2020

 2020 YTD AVG. 50%
 2020 OCTOBER HIGH
 92%

 2019 YTD AVG. 67%
 2020 OCTOBER LOW
 11%

 2018 YTD AVG. 70%
 11%
 11%

 2020 YTD AVG. \$128.86
 OCTOBER 2020
 HIGH \$ 181.21

 2019 YTD AVG. \$131.22
 OCTOBER 2020
 LOW \$ 62.34

 2018 YTD AVG. \$130.80

VOLUSIA HOTEL/MOTEL REV PAR BY MONTH 2018 - 2020

2020 YTD AVG. \$ 64.75 2019 YTD AVG. \$ 88.39 2018 YTD AVG. \$ 91.53