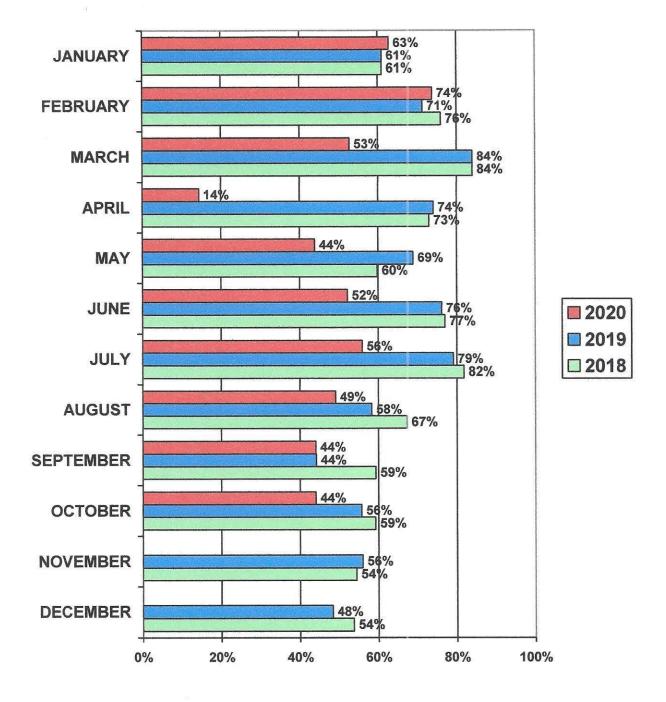

0 | 60% | \$127.93 | \$114.93 |  |  |  |  |
| APRIL        | 2020 | 27% | \$83.51  | \$22.51  |  |  |  |  |
| MAY          | 2020 | 42% | \$87.14  | \$36.46  |  |  |  |  |
| JUNE         | 2020 | 53% | \$90.85  | \$47.95  |  |  |  |  |
| JULY         | 2020 | 59% | \$91.58  | \$53.18  |  |  |  |  |
| AUGUST       | 2020 | 81% | \$87.82  | \$71.55  |  |  |  |  |
| SEPTEMBER    | 2020 | 75% | \$84.67  | \$62.81  |  |  |  |  |
| OCTOBER      | 2020 | 80% | \$87.83  | \$69.48  |  |  |  |  |
| NOVEMBER     | 2020 |     |          |          |  |  |  |  |
| DECEMBER     | 2020 | 20  |          |          |  |  |  |  |







2020 YTD AVG. \$130.56 OCTOBER 2020 HIGH \$ 137.35 2019 YTD AVG. \$131.23 OCTOBER 2020 LOW \$ 62.34 2018 YTD AVG. \$131.19





# VOLUSIA HOTEL/MOTEL OCCUPANCY 2018 - 2020



 2020 YTD AVG. 50%
 2020 OCTOBER HIGH
 92%

 2019 YTD AVG. 67%
 2020 OCTOBER LOW
 11%

 2018 YTD AVG. 70%
 11%
 11%



 2020 YTD AVG. \$128.86
 OCTOBER 2020
 HIGH \$ 181.21

 2019 YTD AVG. \$131.22
 OCTOBER 2020
 LOW \$ 62.34

 2018 YTD AVG. \$130.80





VOLUSIA HOTEL/MOTEL REV PAR BY MONTH 2018 - 2020

2020 YTD AVG. \$ 64.75 2019 YTD AVG. \$ 88.39 2018 YTD AVG. \$ 91.53



# VOLUSIA OCCUPANCY BY AREA SECTORS -OCTOBER 2018 - 2020

# VOLUSIA AVERAGE DAILY RATE BY AREA SECTORS -OCTOBER 2018 - 2020



# VOLUSIA REV PAR BY AREA SECTORS -OCTOBER 2018 - 2020



AREA SECTORS WITH FEWER THAN FIVE PROPERTIES REPORTING ARE NOT INCLUDED.

Mid-Florida Marketing & Research, Inc.

5

### VOLUSIA OCCUPANCY BY PROPERTY SIZE -OCTOBER 2018 - 2020

### VOLUSIA AVERAGE DAILY RATE BY PROPERTY SIZE -OCTOBER