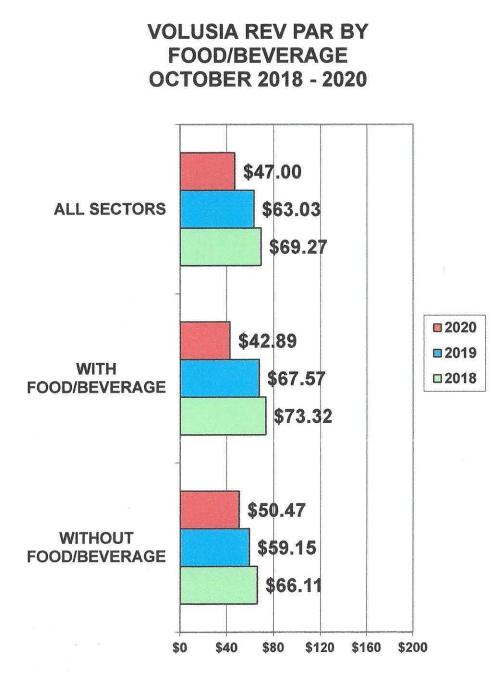

The Volusia Area Average Daily Rate decreased about 7%, to \$105.86 in October 2020 from \$113.39 in October 2019.

The Volusia Area Revenue per Available Room decreased about 25%, to \$47.00 in October 2020 from \$63.03 in October 2019.