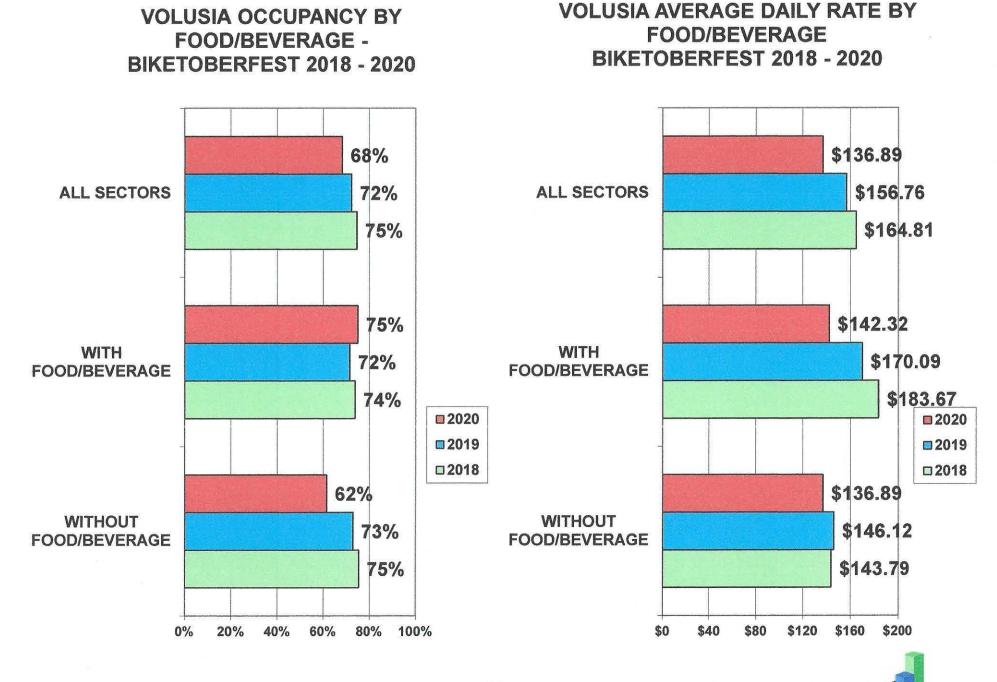

# VOLUSIA REV PAR BY MEETING & CONVENTION FACILITIES - OCTOBER 2018 - 2020

**VOLUSIA OCCUPANCY BY** 

Mid-Florida Marketing & Research, Inc.

**VOLUSIA AVERAGE DAILY RATE BY** 