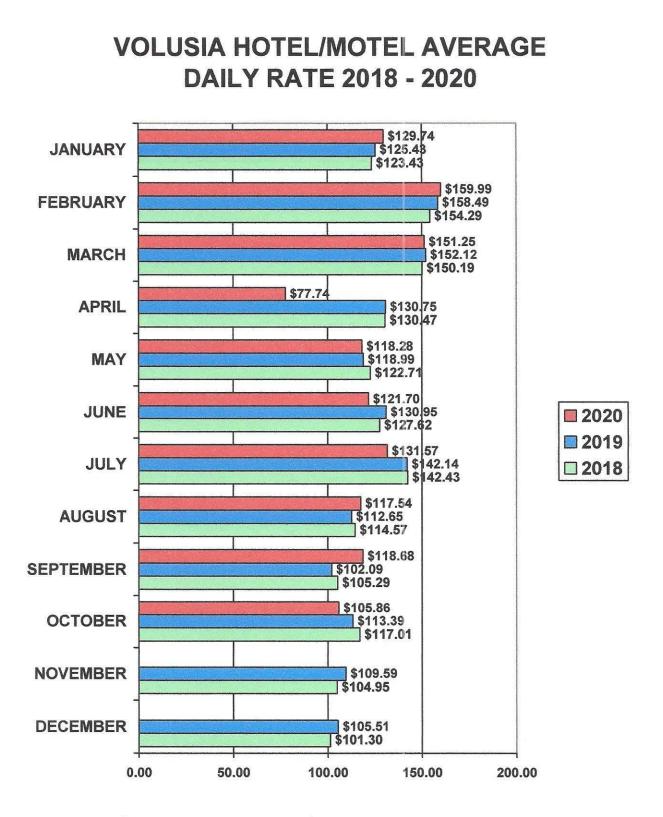

The Volusia Area Average Daily Rate decreased about 7%, to \$105.86 in October 2020 from \$113.39 in October 2019.

The Volusia Area Revenue per Available Room decreased about 25%, to \$47.00 in October 2020 from \$63.03 in October 2019.