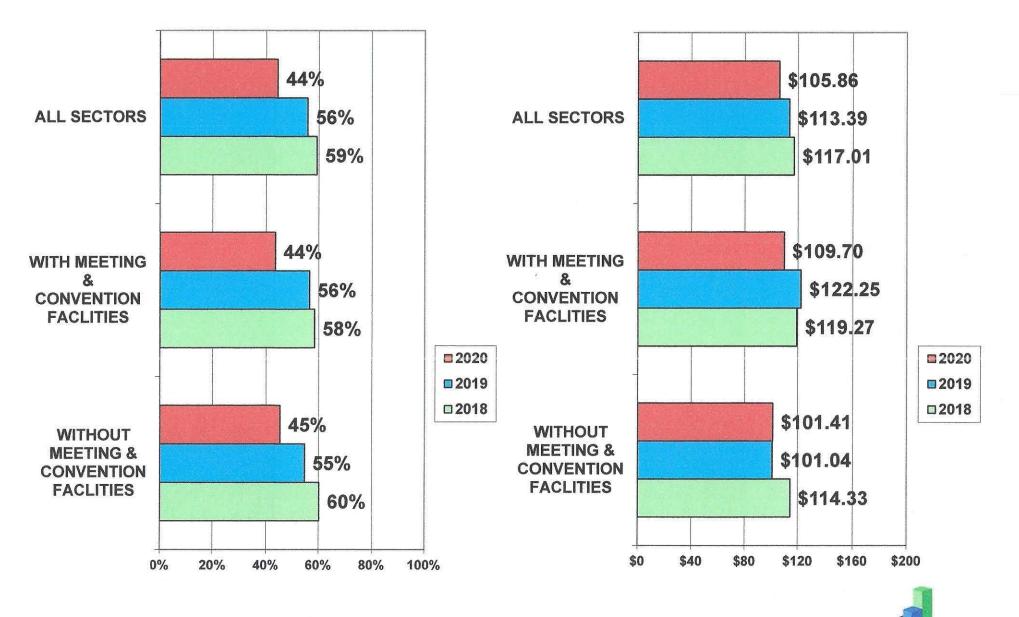

### VOLUSIA OCCUPANCY BY MEETING & CONVENTION FACILITIES -OCTOBER 2018 - 2020

# VOLUSIA AVERAGE DAILY RATE BY MEETING & CONVENTION FACILITIES - OCTOBER 2018 - 2020

8