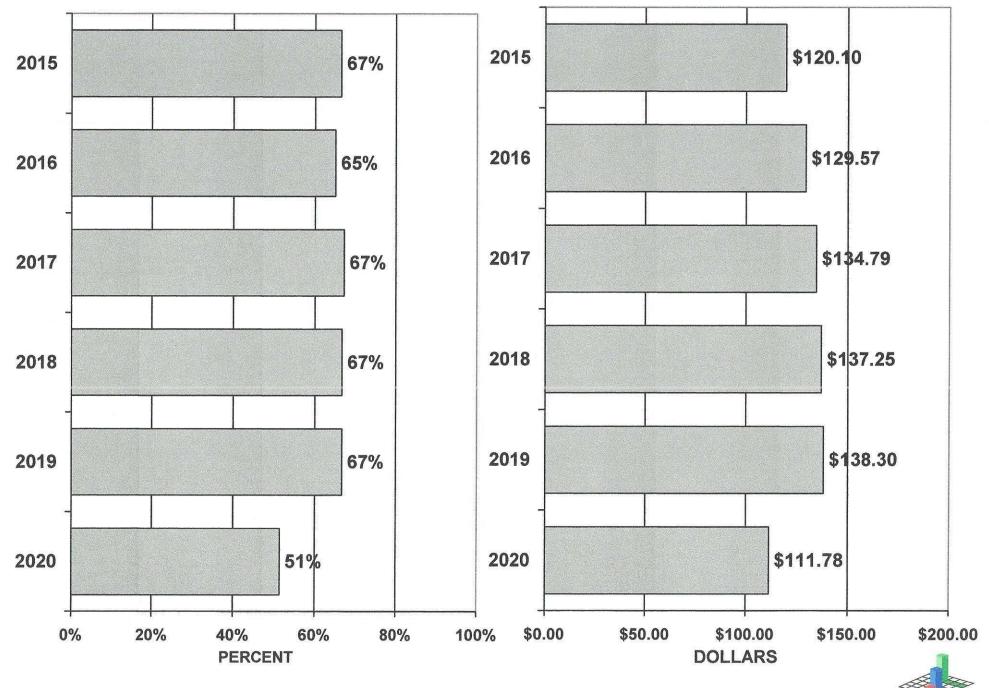

## AIRPORT/SPEEDWAY OCCUPANCY YEAR TO DATE OCTOBER 2015 - 2020

### AIRPORT/SPEEDWAY AVERAGE DAILY RATE YEAR TO DATE OCTOBER 2015 - 2020