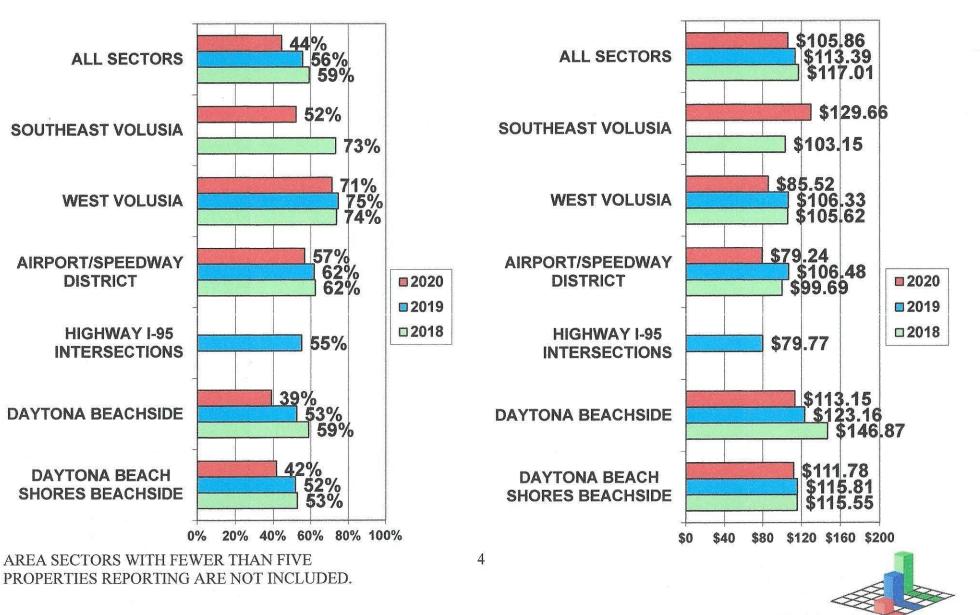

The Volusia Area Average Daily Rate decreased about 7%, to \$105.86 in October 2020 from \$113.39 in October 2019.

The Volusia Area Revenue per Available Room decreased about 25%, to \$47.00 in October 2020 from \$63.03 in October 2019.

# VOLUSIA OCCUPANCY BY AREA SECTORS -OCTOBER 2018 - 2020

# VOLUSIA AVERAGE DAILY RATE BY AREA SECTORS -OCTOBER 2018 - 2020

# VOLUSIA REV PAR BY AREA SECTORS -OCTOBER 2018 - 2020

AREA SECTORS WITH FEWER THAN FIVE PROPERTIES REPORTING ARE NOT INCLUDED.

Mid-Florida Marketing & Research, Inc.

5