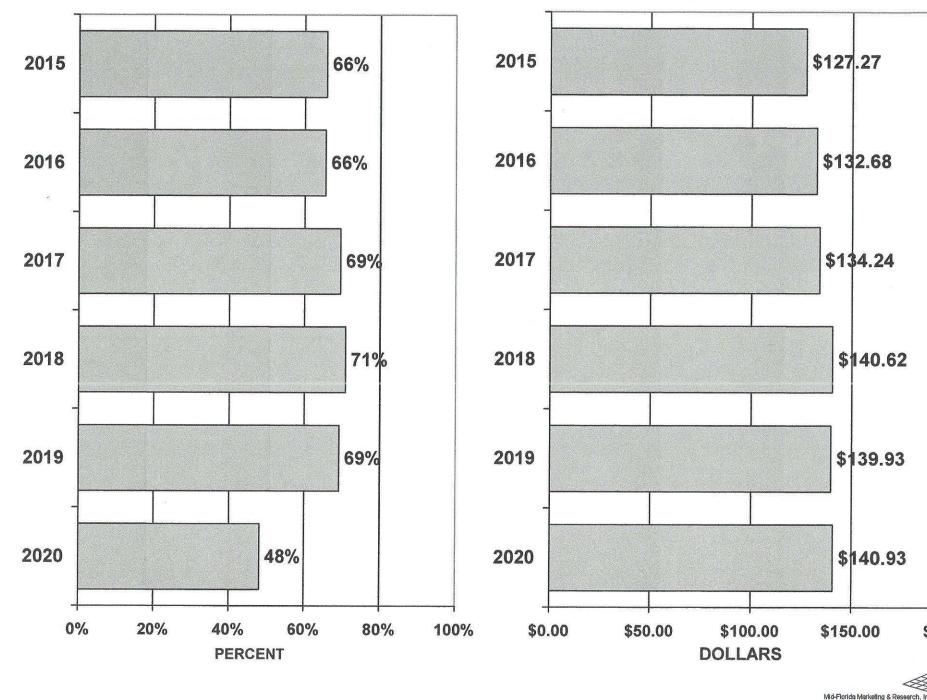

## DAYTONA BEACH SHORES OCCUPANCY YEAR TO DATE OCTOBER 2015 - 2020

#### DAYTONA BEACH SHORES AVERAGE DAILY RATE YEAR TO DATE OCTOBER 2015 - 2020