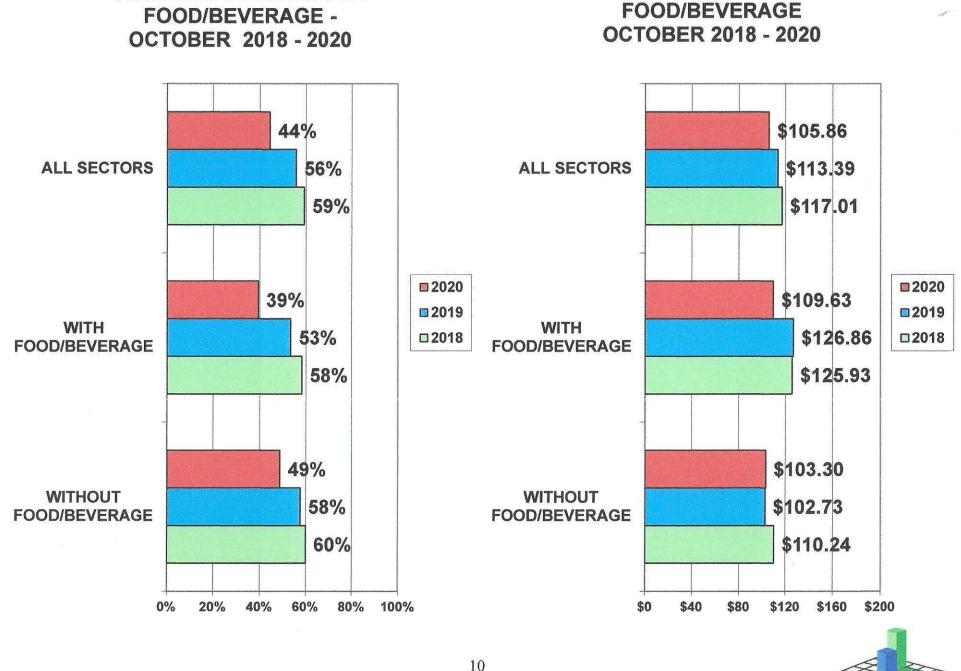

The Volusia Area Average Daily Rate decreased about 7%, to \$105.86 in October 2020 from \$113.39 in October 2019.

The Volusia Area Revenue per Available Room decreased about 25%, to \$47.00 in October 2020 from \$63.03 in October 2019.