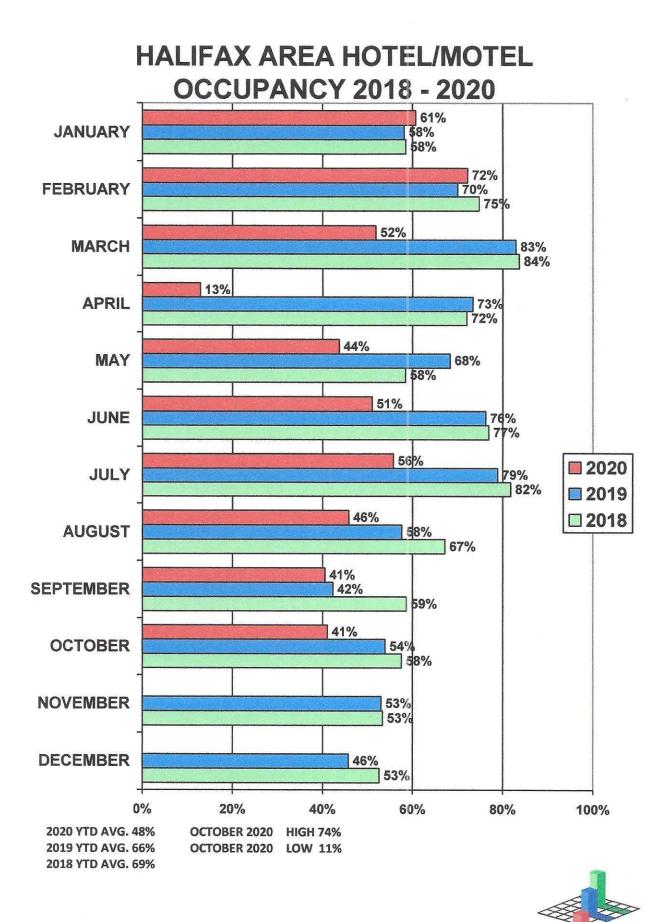

# VOLUSIA HOTEL/MOTEL OCCUPANCY 2018 - 2020

 2020 YTD AVG. 50%
 2020 OCTOBER HIGH
 92%

 2019 YTD AVG. 67%
 2020 OCTOBER LOW
 11%

 2018 YTD AVG. 70%
 11%
 11%

 2020 YTD AVG. \$128.86
 OCTOBER 2020
 HIGH \$ 181.21