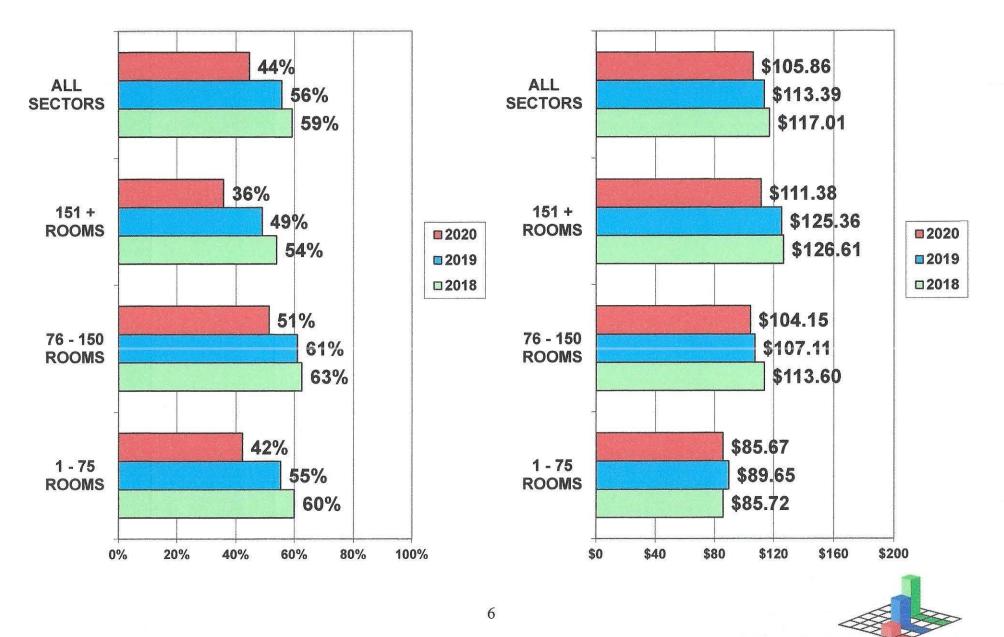

# VOLUSIA OCCUPANCY BY AREA SECTORS -OCTOBER 2018 - 2020

# VOLUSIA AVERAGE DAILY RATE BY AREA SECTORS -OCTOBER 2018 - 2020