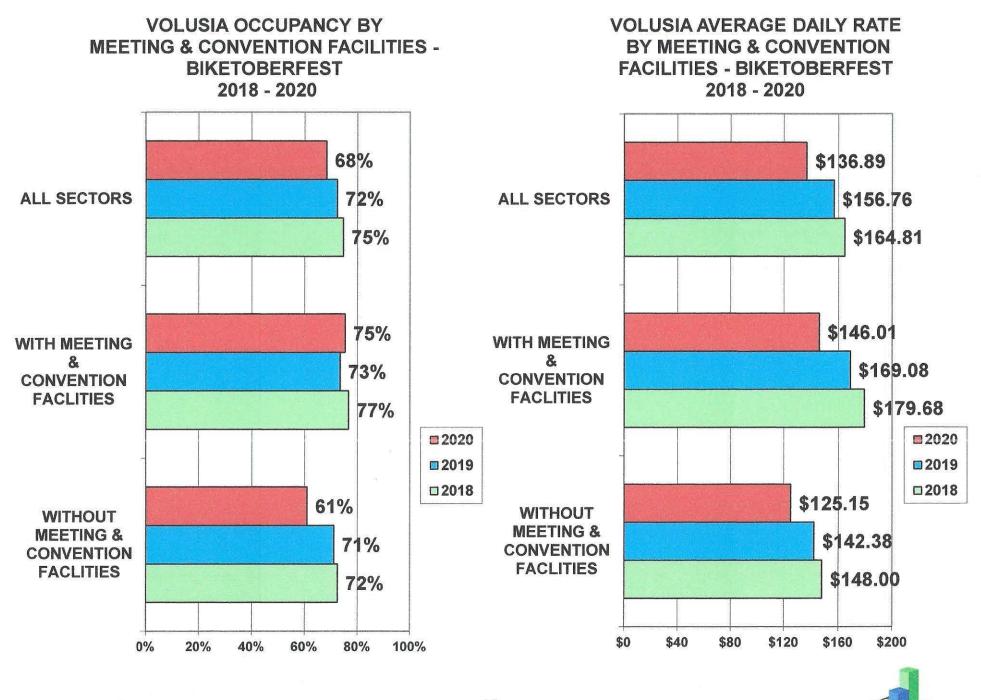

### VOLUSIA OCCUPANCY BY MEETING & CONVENTION FACILITIES -OCTOBER 2018 - 2020

# VOLUSIA AVERAGE DAILY RATE BY MEETING & CONVENTION FACILITIES - OCTOBER 2018 - 2020

8