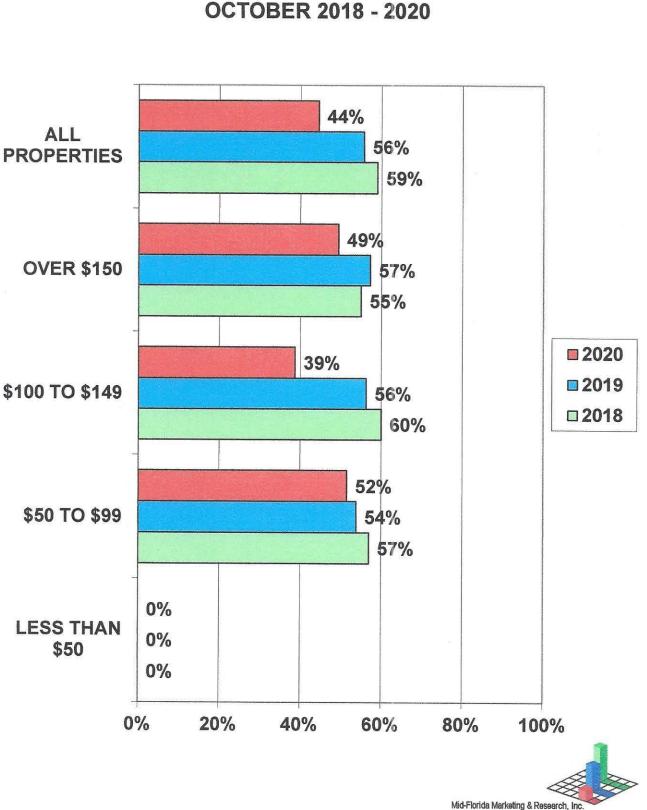

# VOLUSIA HOTEL/MOTEL OCCUPANCY BY PRICE RANGE -OCTOBER 2018 - 2020

12

Mid-Florida Marketing & Research, Inc

\$156.76

\$146.94

\$144.24

\$149.28

\$157.60