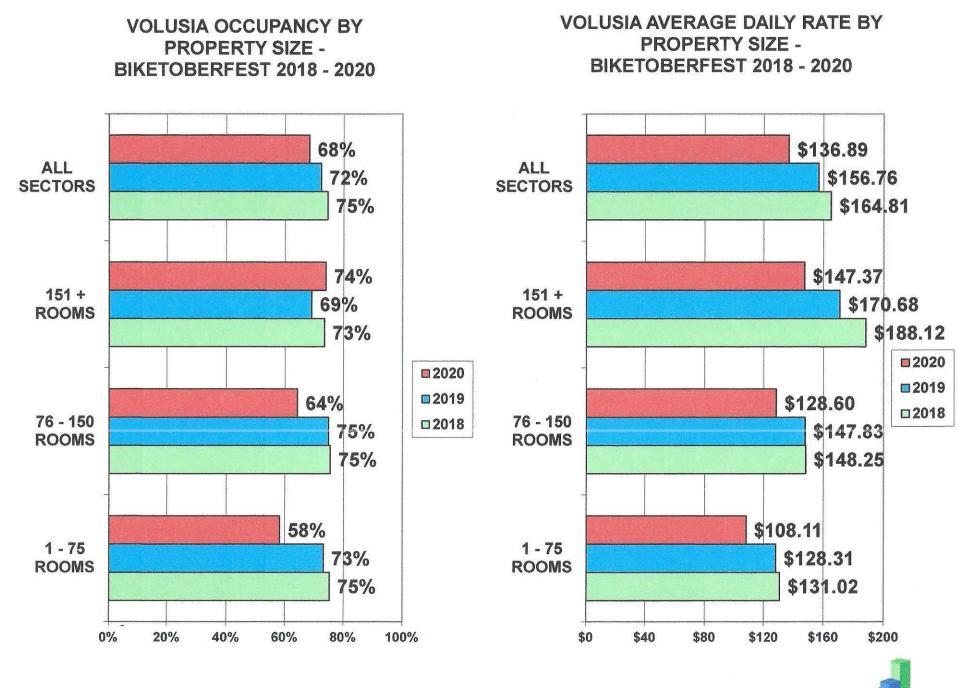

### VOLUSIA OCCUPANCY BY PROPERTY SIZE -OCTOBER 2018 - 2020

### VOLUSIA AVERAGE DAILY RATE BY PROPERTY SIZE -OCTOBER 2018 - 2020