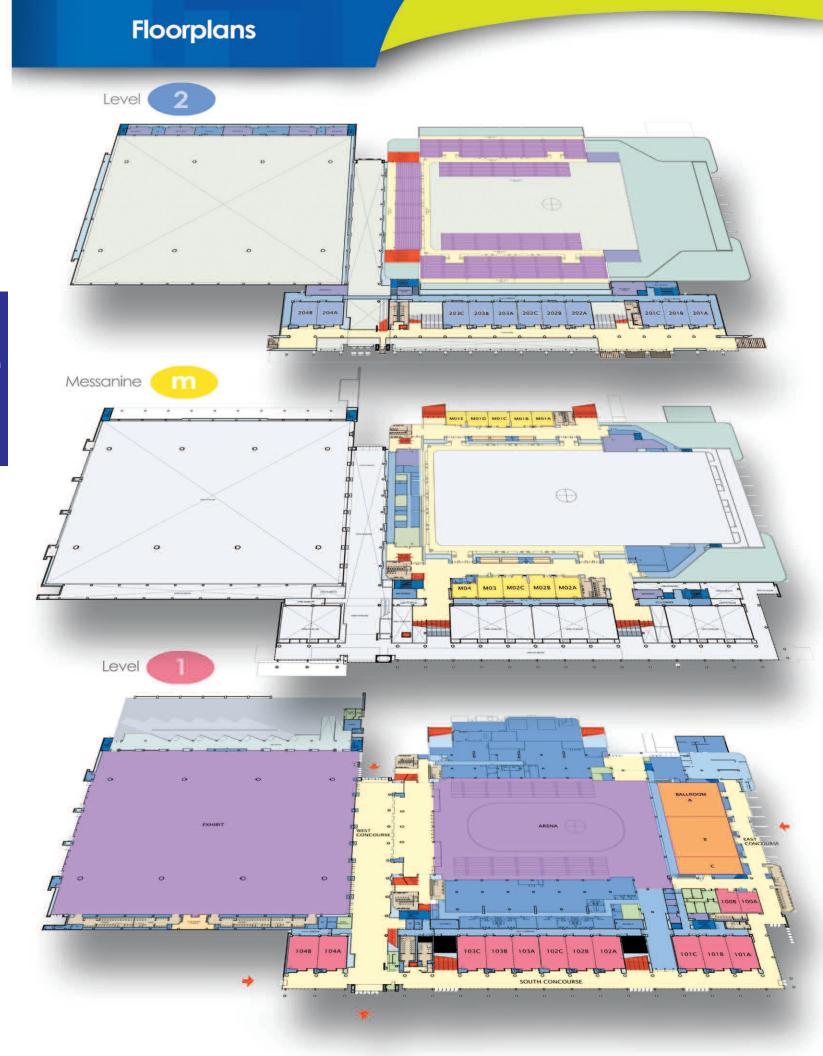

|                  | ROOM                                                                                                                                                                                                                                                                                                          | DIMENSION                                                                                                                                                                                                                               | SQUARE<br>FEET                                                                                                                                                                                                                                                                                                                                                                                                                                                                                                                                                                                                                                                                                                                                                                                                                                                                                                                                                                                                                                                                                                                                                                                                                                                                                                                                                                                                                                                                                                                                                                                                                                                                                                                                                                                                                                                                                                                                                                                                                                                                                                                                                                                                                                                                                                                                                                                                                                                                                                                                                                                                                                                                                                                                                                                                                                                                                                                                                                                                                                                                                                                                                                                | CEILING<br>HEIGHT                                                                                                                                                       | TOTAL<br>THEATER                                                                                                                                            | TOTAL<br>C/R                                                                                                                                                      | TOTAL<br>BANQUET                                                                                                                                |        |
|------------------|---------------------------------------------------------------------------------------------------------------------------------------------------------------------------------------------------------------------------------------------------------------------------------------------------------------|-----------------------------------------------------------------------------------------------------------------------------------------------------------------------------------------------------------------------------------------|-----------------------------------------------------------------------------------------------------------------------------------------------------------------------------------------------------------------------------------------------------------------------------------------------------------------------------------------------------------------------------------------------------------------------------------------------------------------------------------------------------------------------------------------------------------------------------------------------------------------------------------------------------------------------------------------------------------------------------------------------------------------------------------------------------------------------------------------------------------------------------------------------------------------------------------------------------------------------------------------------------------------------------------------------------------------------------------------------------------------------------------------------------------------------------------------------------------------------------------------------------------------------------------------------------------------------------------------------------------------------------------------------------------------------------------------------------------------------------------------------------------------------------------------------------------------------------------------------------------------------------------------------------------------------------------------------------------------------------------------------------------------------------------------------------------------------------------------------------------------------------------------------------------------------------------------------------------------------------------------------------------------------------------------------------------------------------------------------------------------------------------------------------------------------------------------------------------------------------------------------------------------------------------------------------------------------------------------------------------------------------------------------------------------------------------------------------------------------------------------------------------------------------------------------------------------------------------------------------------------------------------------------------------------------------------------------------------------------------------------------------------------------------------------------------------------------------------------------------------------------------------------------------------------------------------------------------------------------------------------------------------------------------------------------------------------------------------------------------------------------------------------------------------------------------------------------|-------------------------------------------------------------------------------------------------------------------------------------------------------------------------|-------------------------------------------------------------------------------------------------------------------------------------------------------------|-------------------------------------------------------------------------------------------------------------------------------------------------------------------|-------------------------------------------------------------------------------------------------------------------------------------------------|--------|
| MEETING<br>ROOMS | 201 A<br>201 B<br>201 C<br>201 (A-B)<br>201 (B-C)<br>201 (A-B-C)<br>202 A<br>202 B<br>202 C<br>202 (A-B)<br>202 (B-C)<br>203 (A-C)<br>203 A<br>203 B<br>203 C<br>203 (A-B)<br>203 (A-B)<br>203 (A-B)<br>204 (A-B-C)<br>205 (A-B-C)<br>206 (A-B-C)<br>207 (A-B-C)<br>208 (A-B-C)<br>209 (A-B-C)<br>209 (A-B-C) | 27'X36' 27'X36' 54'X36 54'X36' 81'X36' 27'X36' 27'X36' 27'X36' 54'X36' 54'X36' 54'X36' 27'X36' 27'X36' 27'X36' 27'X36' 27'X36' 27'X36' 27'X36' 54'X36' 54'X36' 81'X36' 54'X36' 54'X36' 54'X36' 81'X36' 54'X36' 54'X36'                  | 972<br>972<br>972<br>1,944<br>1,944<br>2,916<br>972<br>972<br>1,944<br>1,944<br>2,916<br>972<br>972<br>1,944<br>1,944<br>2,916<br>972<br>972<br>1,944<br>2,916<br>972                                                                                                                                                                                                                                                                                                                                                                                                                                                                                                                                                                                                                                                                                                                                                                                                                                                                                                                                                                                                                                                                                                                                                                                                                                                                                                                                                                                                                                                                                                                                                                                                                                                                                                                                                                                                                                                                                                                                                                                                                                                                                                                                                                                                                                                                                                                                                                                                                                                                                                                                                                                                                                                                                                                                                                                                                                                                                                                                                                                                                         | 13' 13' 13' 13' 13' 13' 13' 13' 13' 13'                                                                                                                                 | 112<br>112<br>112<br>224<br>224<br>336<br>112<br>112<br>112<br>224<br>224<br>336<br>112<br>112<br>224<br>224<br>336<br>112<br>112<br>224<br>224<br>224      | 57<br>57<br>57<br>114<br>114<br>171<br>57<br>57<br>57<br>114<br>117<br>57<br>57<br>57<br>57<br>57<br>57<br>57<br>57<br>57<br>57                                   | 72<br>72<br>72<br>144<br>144<br>216<br>72<br>72<br>72<br>144<br>144<br>216<br>72<br>72<br>72<br>144<br>144<br>216<br>72<br>72                   |        |
|                  | M 01A M 01B M 01C M 01D M 01E M 01 (A-B) M 01 (B-C) M 01 (C-D) M 01 (D-E) M 01 (A-B-C) M 01 (C-D-E) M 01 (C-D-E) M 01 (A-B-C-D-E) M 02A M 02B M 02C M 02 (A-B) M 02 (B-C) M 02 (A-B-C) Ocean Room - Reciyde Mann Suite                                                                                        | 27'X31'<br>27'X31'<br>26'X31'<br>54'X31'<br>53'X31'<br>80'X31'<br>eception Capacity                                                                                                                                                     | 810<br>810<br>780<br>810<br>720<br>1,620<br>1,590<br>1,590<br>1,530<br>2,400<br>2,400<br>2,310<br>3,930<br>837<br>837<br>837<br>806<br>1,674<br>1,643<br>2,480<br>30 Conference Cacity 15                                                                                                                                                                                                                                                                                                                                                                                                                                                                                                                                                                                                                                                                                                                                                                                                                                                                                                                                                                                                                                                                                                                                                                                                                                                                                                                                                                                                                                                                                                                                                                                                                                                                                                                                                                                                                                                                                                                                                                                                                                                                                                                                                                                                                                                                                                                                                                                                                                                                                                                                                                                                                                                                                                                                                                                                                                                                                                                                                                                                     | 10' 6" 10' 6" 10' 6" 10' 6" 10' 6" 10' 6" 10' 6" 10' 6" 10' 6" 10' 6" 10' 6" 10' 6" 10' 6" 10' 6" 10' 6" 10' 6" 10' 6" 10' 6" 10' 6" 10' 6" 10' 6" 10' 6" 10' 6" 10' 6" | 84<br>84<br>84<br>70<br>168<br>168<br>168<br>154<br>252<br>252<br>238<br>406<br>84<br>84<br>168<br>168<br>252                                               | 40<br>40<br>40<br>40<br>80<br>80<br>80<br>120<br>120<br>120<br>200<br>40<br>40<br>80<br>80<br>80                                                                  | 32<br>32<br>32<br>32<br>64<br>64<br>64<br>96<br>96<br>96<br>160<br>32<br>32<br>32<br>32<br>64<br>64                                             | C c re |
|                  | 100 A<br>100 B<br>100 (A-B)<br>101 A<br>101 B<br>101 C<br>101 (A-B)<br>101 (B-C)<br>102 A<br>102 B<br>102 C<br>102 (A-B)<br>102 (B-C)<br>102 (A-B-C)<br>103 A<br>103 B<br>103 C<br>103 (A-B)<br>103 (A-B)<br>103 (A-B)<br>103 (A-B-C)<br>104 A<br>104 B<br>104 (A-B)                                          | 21'X31' 21'X31' 42'X31' 27'X45' 27'X45' 54'X45' 54'X45' 81'X45' 27'X45' 27'X45' 27'X45' 27'X45' 27'X45' 54'X45' 54'X45' 54'X45' 54'X45' 27'X45' 27'X45' 27'X45' 27'X45' 27'X45' 54'X45' 54'X45' 54'X45' 54'X45' 54'X45' 54'X45' 54'X45' | 651<br>651<br>1,302<br>1,215<br>1,215<br>1,215<br>2,430<br>2,430<br>3,645<br>1,215<br>1,215<br>2,430<br>2,430<br>3,645<br>1,215<br>1,215<br>1,215<br>1,215<br>1,215<br>1,215<br>1,215<br>1,215<br>1,215<br>1,215<br>1,215<br>1,215<br>1,215<br>1,215<br>2,430<br>2,430<br>2,430<br>2,430<br>2,430<br>2,430<br>2,430<br>2,430<br>2,430<br>2,430<br>2,430<br>2,430<br>2,430<br>2,430<br>2,430<br>2,430<br>2,430<br>2,430<br>2,430<br>2,430<br>2,430<br>2,430<br>2,430<br>2,430<br>2,430<br>2,430<br>2,430<br>2,430<br>2,430<br>2,430<br>2,430<br>2,430<br>2,430<br>2,430<br>2,430<br>2,430<br>2,430<br>2,430<br>2,430<br>2,430<br>2,430<br>2,430<br>2,430<br>2,430<br>2,430<br>2,430<br>2,430<br>2,430<br>2,430<br>2,430<br>2,430<br>2,430<br>2,430<br>2,430<br>2,430<br>2,430<br>2,430<br>2,430<br>2,430<br>2,430<br>2,430<br>2,430<br>2,430<br>2,430<br>2,430<br>2,430<br>2,430<br>2,430<br>2,430<br>2,430<br>2,430<br>2,430<br>2,430<br>2,430<br>2,430<br>2,430<br>2,430<br>2,430<br>2,430<br>2,430<br>2,430<br>2,430<br>2,430<br>2,430<br>2,430<br>2,430<br>2,430<br>2,430<br>2,430<br>2,430<br>2,430<br>2,430<br>2,430<br>2,430<br>2,430<br>2,430<br>2,430<br>2,430<br>2,430<br>2,430<br>2,430<br>2,430<br>2,430<br>2,430<br>2,430<br>2,430<br>2,430<br>2,430<br>2,430<br>2,430<br>2,430<br>2,430<br>2,430<br>2,430<br>2,430<br>2,430<br>2,430<br>2,430<br>2,430<br>2,430<br>2,430<br>2,430<br>2,430<br>2,430<br>2,430<br>2,430<br>2,430<br>2,430<br>2,430<br>2,430<br>2,430<br>2,430<br>2,430<br>2,430<br>2,430<br>2,430<br>2,430<br>2,430<br>2,430<br>2,430<br>2,430<br>2,430<br>2,430<br>2,430<br>2,430<br>2,430<br>2,430<br>2,430<br>2,430<br>2,430<br>2,430<br>2,430<br>2,430<br>2,430<br>2,430<br>2,430<br>2,430<br>2,430<br>2,430<br>2,430<br>2,430<br>2,430<br>2,430<br>2,430<br>2,430<br>2,430<br>2,430<br>2,430<br>2,430<br>2,430<br>2,430<br>2,430<br>2,430<br>2,430<br>2,430<br>2,430<br>2,430<br>2,430<br>2,430<br>2,430<br>2,430<br>2,430<br>2,430<br>2,430<br>2,430<br>2,430<br>2,430<br>2,430<br>2,430<br>2,430<br>2,430<br>2,430<br>2,430<br>2,430<br>2,430<br>2,430<br>2,430<br>2,430<br>2,430<br>2,430<br>2,430<br>2,430<br>2,430<br>2,430<br>2,430<br>2,430<br>2,430<br>2,430<br>2,430<br>2,430<br>2,430<br>2,430<br>2,430<br>2,430<br>2,430<br>2,430<br>2,430<br>2,430<br>2,430<br>2,430<br>2,430<br>2,430<br>2,430<br>2,430<br>2,430<br>2,430<br>2,430<br>2,430<br>2,430<br>2,430<br>2,430<br>2,430<br>2,430<br>2,430<br>2,430<br>2,430<br>2,430<br>2,430<br>2,430<br>2,430<br>2,430<br>2,430<br>2,430<br>2,430<br>2,430<br>2,430<br>2,430<br>2,430<br>2,430<br>2,430<br>2,430<br>2,430<br>2,430<br>2,430<br>2,430<br>2,430<br>2,430<br>2,430<br>2,430<br>2,430<br>2,430<br>2,430<br>2,430<br>2,430<br>2,430<br>2,430<br>2,430<br>2,430<br>2,430<br>2,430<br>2,430<br>2,430<br>2,430<br>2,430<br>2,430<br>2,430<br>2,430<br>2,430<br>2,430<br>2,430<br>2,430<br>2,430<br>2,430<br>2,430<br>2,430<br>2,430<br>2,430<br>2,430<br>2,430<br>2,430<br>2,430<br>2,430<br>2,430<br>2,430<br>2,430<br>2,430<br>2,430<br>2,430<br>2,430<br>2,430<br>2,430<br>2,430<br>2,430<br>2,430<br>2,430<br>2,430<br>2,430<br>2,430<br>2,430<br>2,430<br>2,430<br>2,430<br>2,430<br>2,43 | 12'6" 12'6" 12'6" 17' 17' 17' 17' 17' 17' 17' 17' 17' 17'                                                                                                               | 56<br>56<br>112<br>144<br>144<br>144<br>288<br>288<br>432<br>144<br>144<br>288<br>288<br>432<br>144<br>144<br>288<br>288<br>432<br>144<br>144<br>288<br>288 | 40<br>40<br>80<br>70<br>70<br>70<br>140<br>210<br>70<br>70<br>140<br>140<br>210<br>70<br>70<br>70<br>140<br>140<br>210<br>70<br>70<br>70<br>70<br>70<br>70<br>140 | 32<br>32<br>64<br>96<br>96<br>96<br>192<br>192<br>288<br>96<br>96<br>192<br>192<br>288<br>96<br>96<br>96<br>96<br>96<br>192<br>192<br>288<br>96 |        |
| BALLROO          | ROOM  M A B C                                                                                                                                                                                                                                                                                                 | 65' × 71' 35' × 71' 65' × 71'                                                                                                                                                                                                           |                                                                                                                                                                                                                                                                                                                                                                                                                                                                                                                                                                                                                                                                                                                                                                                                                                                                                                                                                                                                                                                                                                                                                                                                                                                                                                                                                                                                                                                                                                                                                                                                                                                                                                                                                                                                                                                                                                                                                                                                                                                                                                                                                                                                                                                                                                                                                                                                                                                                                                                                                                                                                                                                                                                                                                                                                                                                                                                                                                                                                                                                                                                                                                                               | HEIGHT<br>MINIMUM<br>22'<br>22'<br>22'<br>22'                                                                                                                           | TOTAL<br>THEATER<br>540<br>252<br>540                                                                                                                       | TOTAL<br>C / R<br>288<br>144<br>288                                                                                                                               | TOTAL<br>BANQUET<br>336<br>168<br>336                                                                                                           |        |
|                  | A-B-C<br>ROOM                                                                                                                                                                                                                                                                                                 | 165' x 71'                                                                                                                                                                                                                              | 11,715  DIMENSION                                                                                                                                                                                                                                                                                                                                                                                                                                                                                                                                                                                                                                                                                                                                                                                                                                                                                                                                                                                                                                                                                                                                                                                                                                                                                                                                                                                                                                                                                                                                                                                                                                                                                                                                                                                                                                                                                                                                                                                                                                                                                                                                                                                                                                                                                                                                                                                                                                                                                                                                                                                                                                                                                                                                                                                                                                                                                                                                                                                                                                                                                                                                                                             | SQUARE<br>FEET                                                                                                                                                          | 1,332 CEILING HEIGHT MINIMUM                                                                                                                                | 720                                                                                                                                                               | 840<br>10' x 10'<br>EXHIBITS                                                                                                                    |        |
| EXHIBIT          | EXHIBIT HALL WEST CONCOUF ARENA BALLROOM ARENA & BALLRO EXHIBIT HALL, WE ARENA & BALI                                                                                                                                                                                                                         | OOM<br>ST CONCOURSE,                                                                                                                                                                                                                    | 321' x 295'<br>178' x 88'<br>168' x 250'<br>165' x 71'<br>168' x 321'                                                                                                                                                                                                                                                                                                                                                                                                                                                                                                                                                                                                                                                                                                                                                                                                                                                                                                                                                                                                                                                                                                                                                                                                                                                                                                                                                                                                                                                                                                                                                                                                                                                                                                                                                                                                                                                                                                                                                                                                                                                                                                                                                                                                                                                                                                                                                                                                                                                                                                                                                                                                                                                                                                                                                                                                                                                                                                                                                                                                                                                                                                                         | 94,695<br>15,664<br>42,000<br>11,715<br>53,928<br>167,760                                                                                                               | 32'<br>32'<br>45'<br>22'<br>45', 22'<br>32', 32', 45',                                                                                                      | 22'                                                                                                                                                               | 504<br>50<br>240<br>60<br>300<br>854                                                                                                            |        |