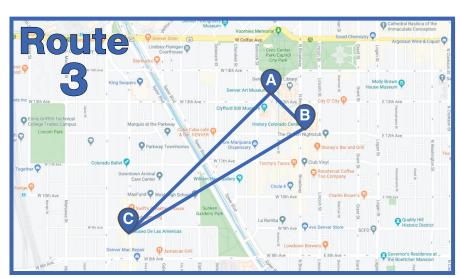

- A Denver Art Museum (100 W. 14th Ave. Pkwy., Denver, CO 80204)

  Stop also serves: Center for Colorado Women's History, The CELL, Clyfford Still Museum,

  Kirkland Museum of Fine & Decorative Art
- B History Colorado Center (1200 Broadway, Denver, CO 80203)
- C Museo de las Americas (861 Santa Fe Dr., Denver, CO 80204)
- A Denver Art Museum (100 W. 14th Ave. Pkwy., Denver, CO 80204)