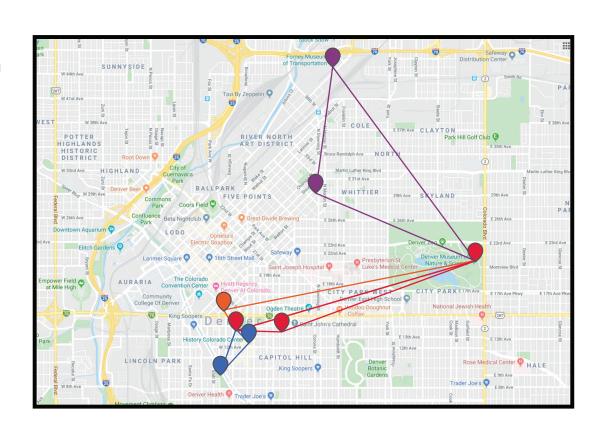

## **FREE SHUTTLES!**

Denver's best museums are open late and admission is FREE from 5 pm to 10 pm. Free shuttles make it easy to explore all evening!

Shuttle buses will stop at or near museums listed on the back of this page, beginning at 5 pm from the Denver Art Museum (parking available in the Cultural Complex Garage) and from the shuttle stop between Denver Museum of Nature & Science and Denver Zoo.

For all Denver Arts Week events, please visit: www.denverartsweek.com.

- A Denver Museum of Nature & Science (2001 Colorado Blvd., Denver, CO 80205)
- B Molly Brown House Museum (1340 Pennsylvania St., Denver, CO 80203)
- C Denver Art Museum (100 W. 14th Ave. Pkwy., Denver, CO 80204)