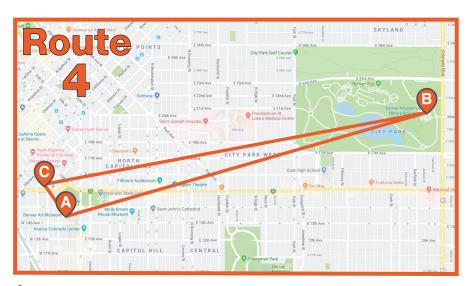

For all Denver Arts Week events, please visit: www.denverartsweek.com.

- A Denver Museum of Nature & Science (2001 Colorado Blvd., Denver, CO 80205)
- B Molly Brown House Museum (1340 Pennsylvania St., Denver, CO 80203)
- C Denver Art Museum (100 W. 14th Ave. Pkwy., Denver, CO 80204)