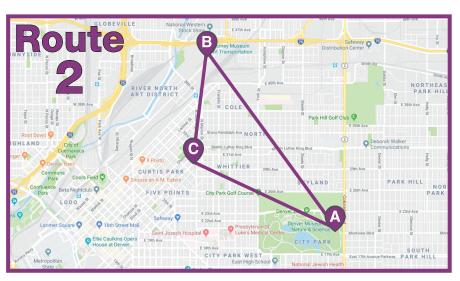

- A Denver Museum of Nature & Science (2001 Colorado Blvd., Denver, CO 80205)
- B Forney Museum of Transportation (4303 Brighton Blvd., Denver, CO 80216)
- Black American West Museum & Heritage Center (3091 California St., Denver, CO 80205)
- A Denver Museum of Nature & Science (2001 Colorado Blvd., Denver, CO 80205)