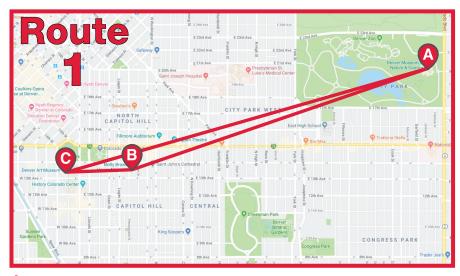

For all Denver Arts Week events, please visit: www.denverartsweek.com.

- A Denver Museum of Nature & Science (2001 Colorado Blvd., Denver, CO 80205)
- B Molly Brown House Museum (1340 Pennsylvania St., Denver, CO 80203)
- C Denver Art Museum (100 W. 14th Ave. Pkwy., Denver, CO 80204)