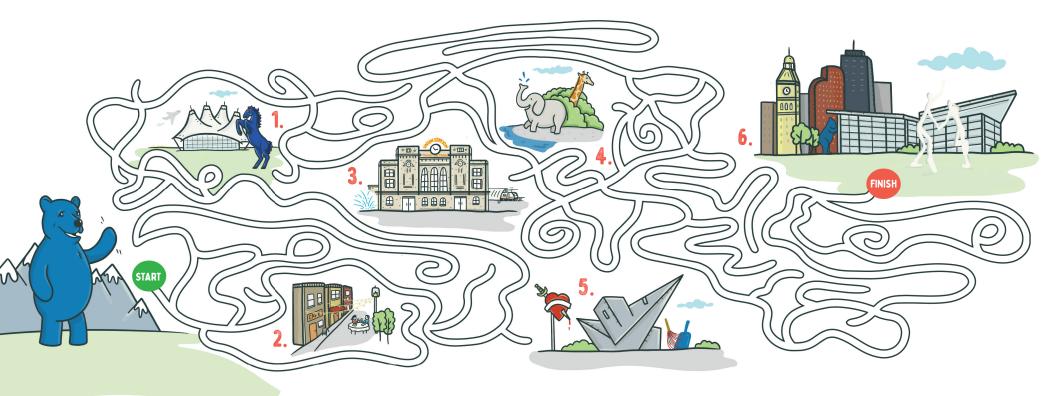

# **TRANSPORTATION STATION MAZE**

Help the Blue Bear get back to the Colorado Convention Center, but take some time to visit other locations across the city.

1. DENVER INTERNATIONAL AIRPORT 2. LARIMER SQUARE 3. UNION STATION 4. DENVER ZOO 5. ART MUSEUMS 6. CONVENTION CENTER