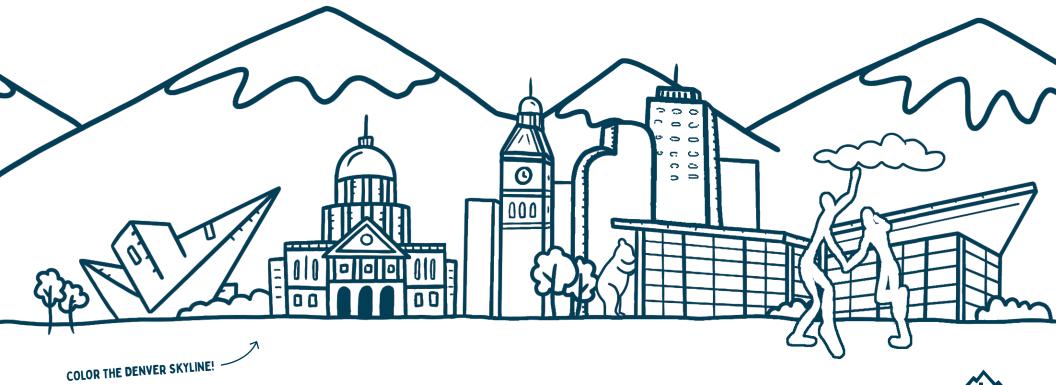

**RETREATFROMTHECONVENTIONAL.COM** 

# **DENVER DINING CROSSWORD**

Solve the mouthwatering clues to complete the puzzle!

#### ACROSS

- 4. DENVER'S MOST FAMOUS CRAFT BEVERAGE
- 5. DENVER'S OLDEST BLOCK, FULL OF VICTORIAN BUILDINGS NOW HOME TO TOP RESTAURANTS AND BOUTIQUES
- 8. AWARDS KNOWN AS THE OSCARS OF THE CULINARY WORLD: 18 COLORADO CHEFS HAVE BEEN NOMINATED FOR 2019

#### DOWN

- 1. 1914 TRAIN STATION RENOVATED INTO AN ENTERTAINMENT HUB, INCLUDING 11 BARS AND RESTAURANTS
- 2. ICONIC AMERICAN DINER FARE, INVENTED IN DENVER
- 3. BRAVO'S FOODIE T.V. SHOW THAT FILMED SEASON 15 IN COLORADO
- 6. JAPANESE RICE WINE DENVER HAS ONE OF ONLY 10 U.S. TASTING ROOMS
- 7. AT THE COLORADO CONVENTION CENTER, THE BLUE BEAR \_\_\_\_\_ GROWS MORE THAN 5,000 POUNDS OF FRESH PRODUCE ANNUALLY





##