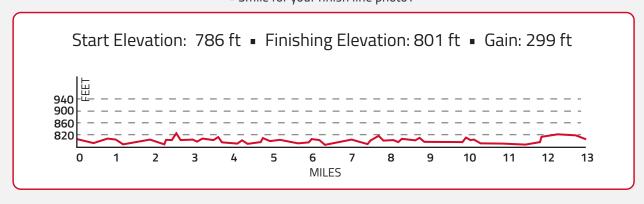

Line Drive
- Turn left into the parking field heading towards the Des Moines Trails
- Turn right onto the walking path heading back to the Jackson St bridge
  - Turn left onto the Jackson St Bridge
  - Cross the river and turn Right onto the Meredith Trail
  - Before reaching transition turn right onto John R Grubb Ln
    - Turn right and merge onto the Kruidenier Trail
    - Trun right and cross the Grays's Station Bridge
  - Follow the path and merge onto Grays Parkway heading east
    - Turn left onto SW 11th Street
      - Turn Right onto Murphy St
      - Turn Left onto SW 8th St
    - Turn right onto Mulberry St
      - Turn right onto 5th Ave
      - Turn left onto Court Ave
    - High Five the spectators
    - Throw your hands up in the air
    - Smile for your finish line photo!