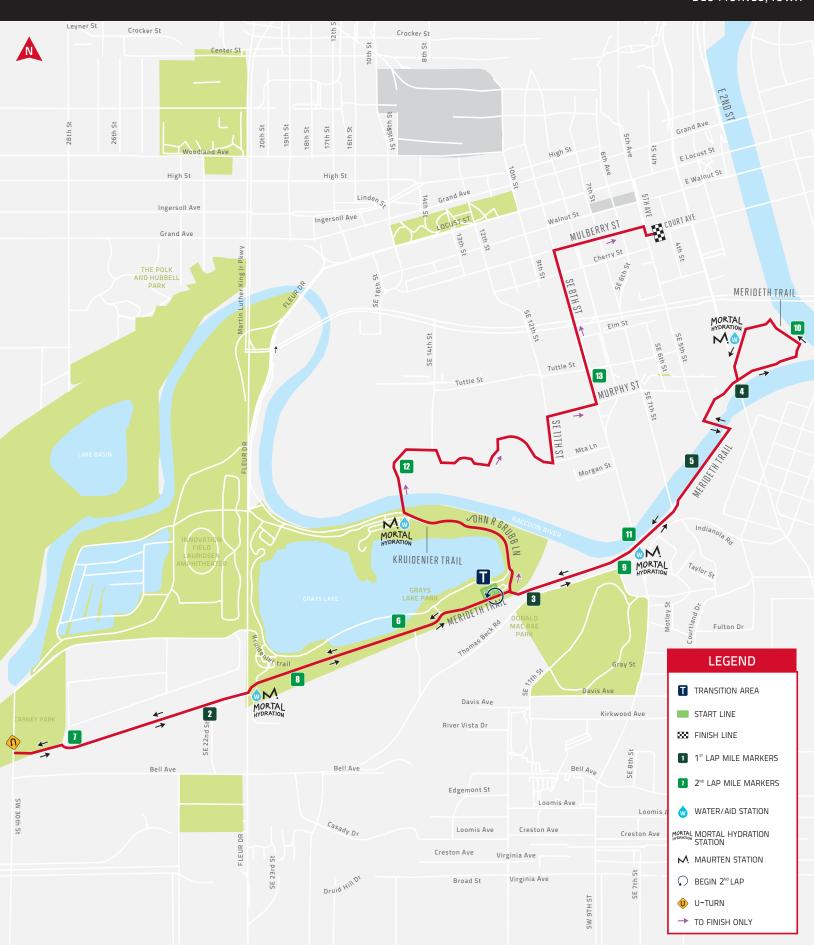

## TURN BY TURN DIRECTIONS

- Start: Head west out of transition on the Meredith Trail
  - Continue on Meredith trail traveling under Fluer Dr
  - Make U-turn on the trail just before SW 30th St
    - Follow Meredith Trail back past transition
- Continue on Meredith Trail heading east traveling under SW 9th St.
  - Turn left onto Jackson St Bridge
  - Cross the river and turn Right onto the walking path
    - Follow path passing Principal Park
      - Turn left onto Line Drive
- Turn left into the parking field heading towards the Des Moines Trails
- Turn right onto the walking path heading back to the Jackson St bridge
  - Turn left onto the Jackson St Bridge
  - Cross the river and turn Right onto the Meredith Trail
  - Head back towards the transition area and start lap 2.

## LAP 2

- Continue west on Meredith trail traveling under Fluer Dr
  - Make U-turn on the trail just before SW 30th St
    - Follow Meredith Trail back past transition
- Continue on the Meredith Trail heading east traveling under SW 9th St.
  - Turn left onto Jackson St Bridge
  - Cross the river and turn Right onto the walking path
    - Follow path passing Principal Park
      - Turn left onto Line Drive
- Turn left into the parking field heading towards the Des Moines Trails
- Turn right onto the walking path heading back to the Jackson St bridge
  - Turn left onto the Jackson St Bridge
  - Cross the river and turn Right onto the Meredith Trail
  - Before reaching transition turn right onto John R Grubb Ln
    - Turn right and merge onto the Kruidenier Trail
    - Trun right and cross the Grays's Station Bridge
  - Follow the path and merge onto Grays Parkway heading east
    - Turn left onto SW 11th Street
      - Turn Right onto Murphy St
      - Turn Left onto SW 8th St
    - Turn right onto Mulberry St
      - Turn right onto 5th Ave
      - Turn left onto Court Ave
    - High Five the spectators
    - Throw your hands up in the air
    - Smile for your finish line photo!