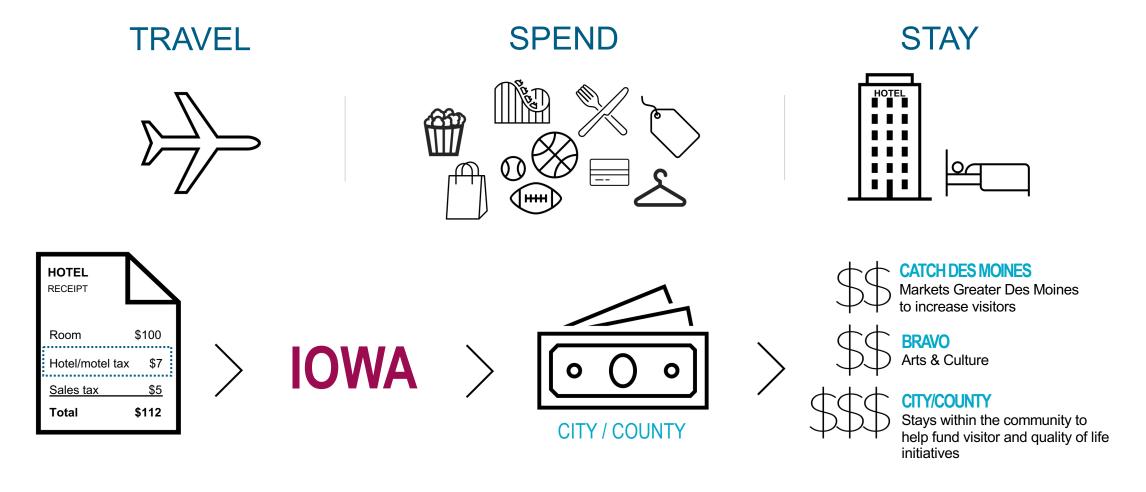

# **DES MOINES**

April 24, 2023



# **ECONOMIC IMPACT OF TOURISM**





### **ABOUT DES MOINES**

#### **HOTELS**—

- More than 13,800 rooms citywide
- 2,500 rooms downtown in 15 hotels, many in walking distance to the lowa Events Center and connected via skywalk.
- Major brands include Marriott, Hilton, Renaissance, Hyatt, Embassy Suites, Holiday Inn, etc.
- Most downtown, and full service hotels in the metro offer airport shuttle

#### **MEETING FACILITIES—**

- lowa Events Center with almost 300,000 square feet, 37 meeting rooms and attached arena; walkable to downtown hotels
- lowa State Fairgrounds with over a dozen venues, 110,000sq ft exhibit hall, free parking, arenas and campgrounds
- Several hotels with meeting space—Downtown Marriott is the largest hotel meeting space

#### TRANSPORTATION—

- At the intersection of two of the most traveled inter