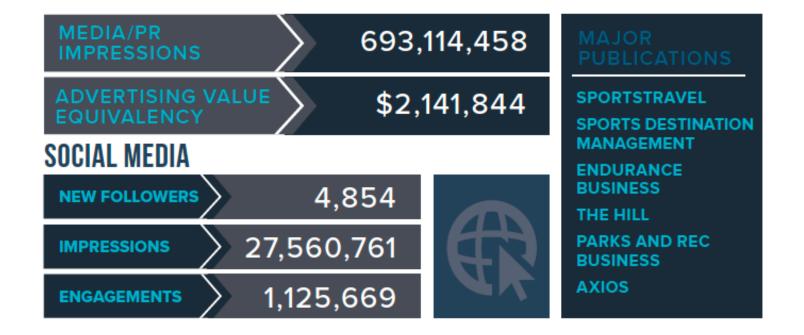

### YEAR IN REVIEW

1,577,152

WEB SESSIONS ON CATCHDESMOINES.COM

MOST SITE VISITS IN THE HISTORY OF OUR WEBSITE!

June had the most visitors to the overall site