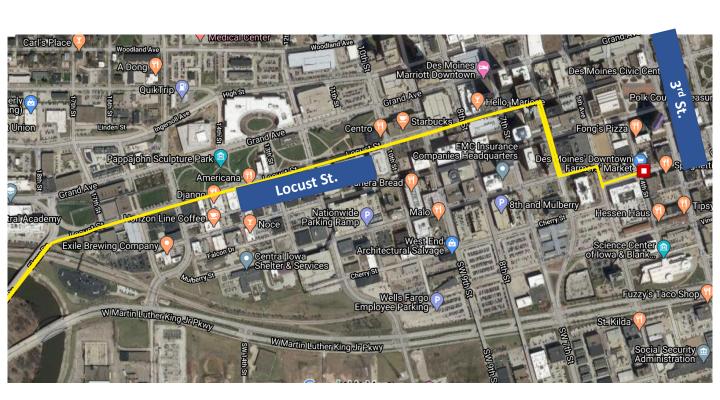

Thank you!!

Due to the IRONMAN 70.3 Des Moines, your business will be affected. Locust St between 18<sup>th</sup> & 3<sup>rd</sup> St will be closed to all vehicular traffic during the times below. Please make sure all employees are in by these times or have them access parking via the south. (There will be no parking allowed on Locust during these times either).

Sorry for any inconvenience.

This detour is in affect Sunday June 20<sup>th</sup>, 2021 from 8AM-5PM.

Please visit catchdesmoines.com/ironman for more details or write into <a href="mailto:sports@catchdesmoines.com">sports@catchdesmoines.com</a> with any questions.