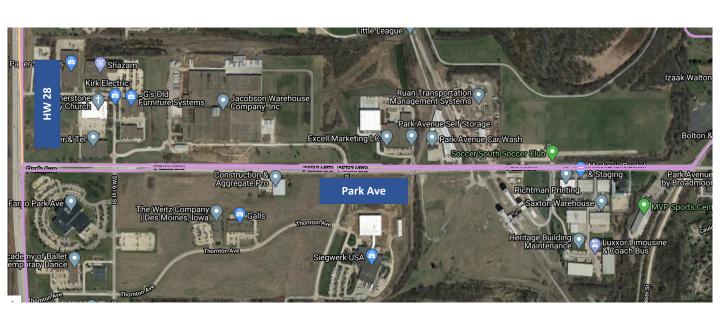

Park Ave. between HW 28 & SW 42<sup>nd</sup> St. will be closed on Sunday, June 20<sup>th</sup>, 2021 from 6AM-2PM. There will not be any traffic allowed on this street during these times. We are very sorry for any inconvenience.

Please visit catchdesmoines.com/ironman for more details or write into <a href="mailto:sports@catchdesmoines.com">sports@catchdesmoines.com</a> with any questions.

To enter and exit your building you must use HW 28 & Railroad Ave. Sorry for any inconvenience.