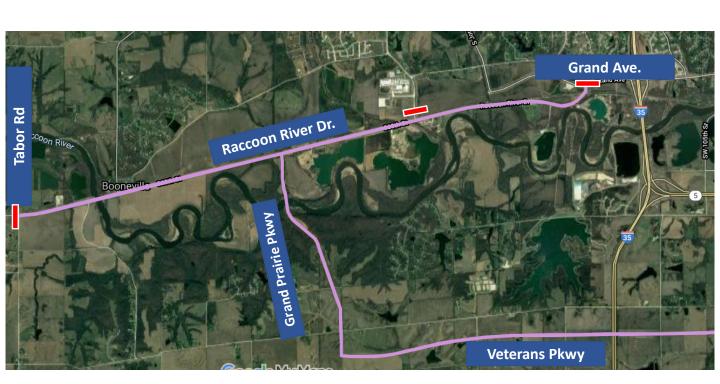

Thank you!!
Red arrows = vehicle traffic

Raccoon River Dr + Grand Prairie Pkwy + Veterans Pkwy will be closed to all vehicular traffic during the times below.

Sorry for any inconvenience.

## This detour is in affect Sunday June 20<sup>th</sup>, 2021 from 6AM-2PM. (Red Bars=Road Closed)

Please visit catchdesmoines.com/ironman for more details or write into <a href="mailto:sports@catchdesmoines.com">sports@catchdesmoines.com</a> with any questions.