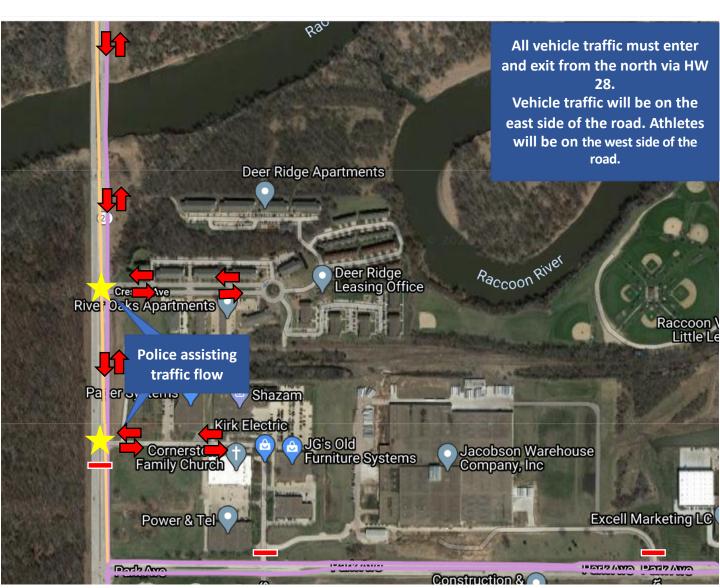

Please visit catchdesmoines.com/ironman for more details or write into <a href="mailto:sports@catchdesmoines.com">sports@catchdesmoines.com</a> with any questions.

To enter and exit your building you must use HW 28 & Railroad Ave. Sorry for any inconvenience.

## This detour is in affect Sunday, June 20th, 2021 from 6AM-2PM. (Red Bars=Road Closed)

Please visit catchdesmoines.com/ironman for more details or write into <a href="mailto:sports@catchdesmoines.com">sports@catchdesmoines.com</a> with any questions.