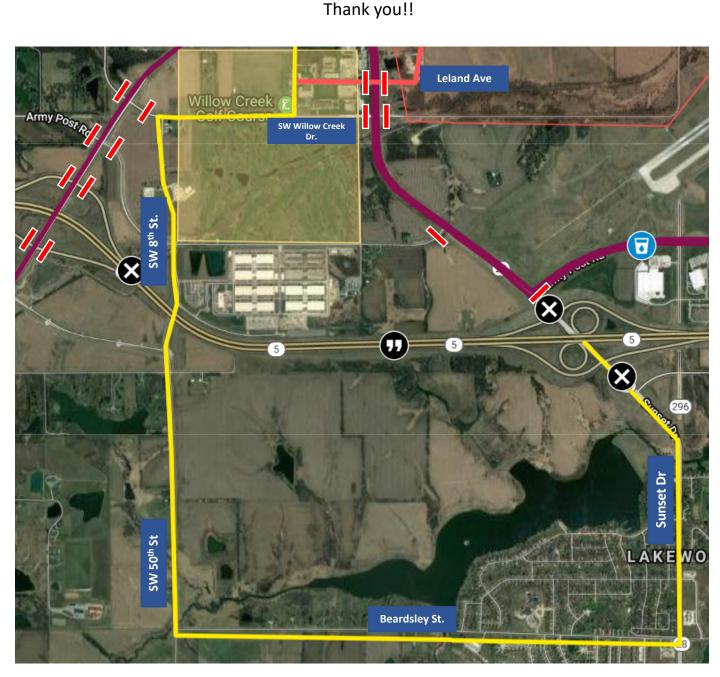

Due to the IRONMAN 70.3 Des Moines, your residence will be affected.

If your residence/business is inside the Yellow Area, please follow the Yellow detour line.

Access to and from your residence is only allowed via this detour. Both HW 28 and

Veterans Pkwy will be closed to all vehicle traffic during the times below.

This detour is in affect Sunday June 20<sup>th</sup>, 2021 from 6AM-2PM. (Red Bars=Road Closed)

Please visit catchdesmoines.com/ironman for more details or write into