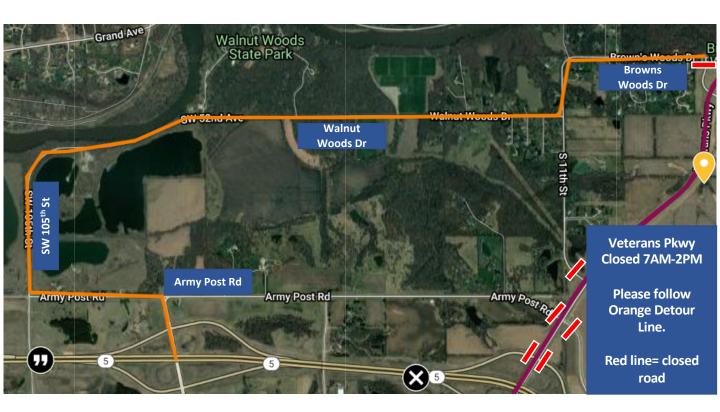

sports@catchdesmoines.com with any questions.

Due to the IRONMAN 70.3 Des Moines, your residence will be affected. If your residence/business is inside the Walnut Woods/ Brown's Woods Area, please follow the Orange detour line.

Access to and from your residence is only allowed via this detour. Both HW 28 and Veterans Pkwy will be closed to all vehicle traffic during the times below.

This detour is in affect Sunday June 20<sup>th</sup>, 2021 from 6AM-2PM. (Red Bars=Road Closed)