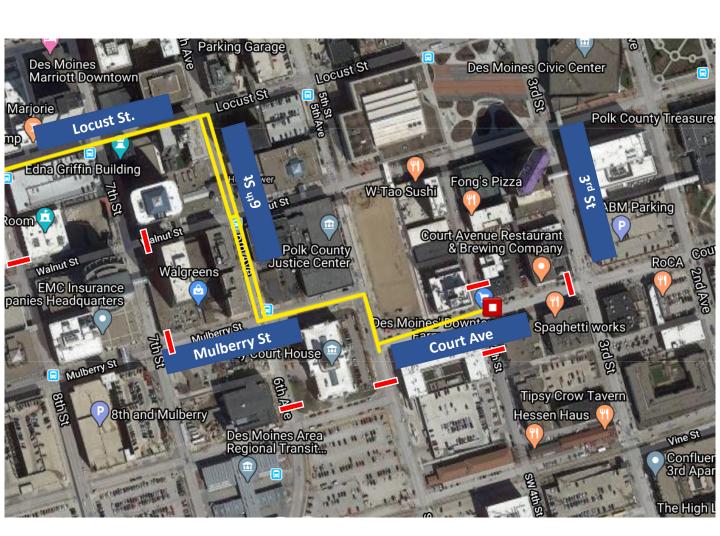

Locust, 6th, Mulberry, and Court Ave will be closed during the times below.

Sorry for any inconvenience.

This detour is in affect Sunday, June 20th, 2021 from 8AM-5PM. (Red Bars=Road Closed)

Please visit catchdesmoines.com/ironman for more details or write into sports@catchdesmoines.com with any questions.