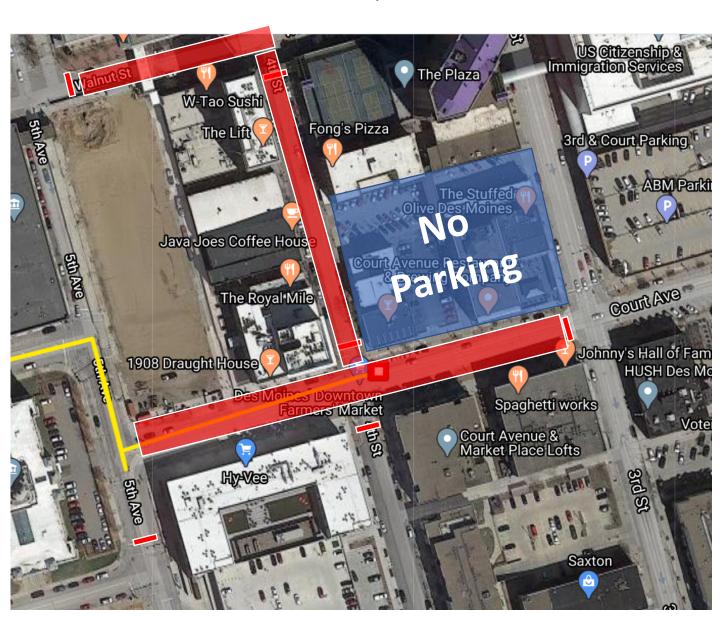

**Red = closed road.** Court Ave, 4<sup>th</sup> St, and Walnut St will be closed immediately following the Farmer's Marking on Saturday, June 19<sup>th</sup> 2021 2PM – Monday, June 21st. Sorry for any inconvenience.

Please visit catchdesmoines.com/ironman for more details or write into <a href="mailto:sports@catchdesmoines.com">sports@catchdesmoines.com</a> with any questions.