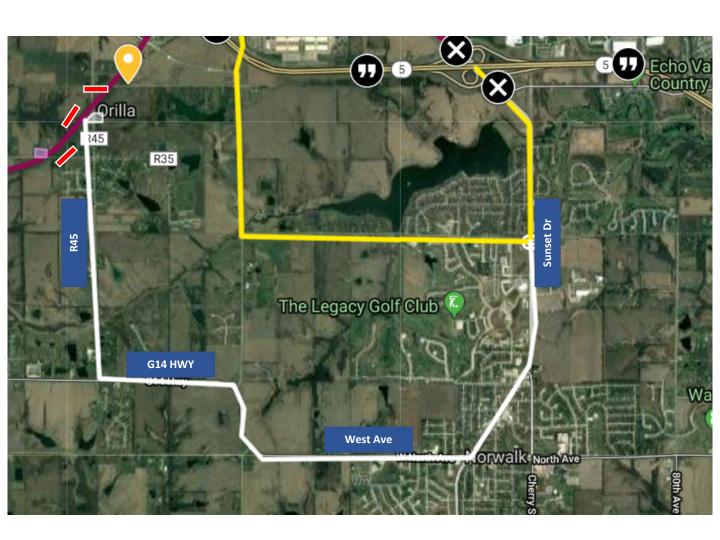

Due to the IRONMAN 70.3 Des Moines, your residence will be affected.

If your residence/business is inside the Yellow Area, please follow the Yellow detour line.

Access to and from your residence is only allowed via this detour. Both HW 28 and

Veterans Pkwy will be closed to all vehicle traffic during the times below.

This detour is in affect Sunday June 20<sup>th</sup>, 2021 from 6AM-2PM. (Red Bars=Road Closed)

Please visit catchdesmoines.com/ironman for more details or write into