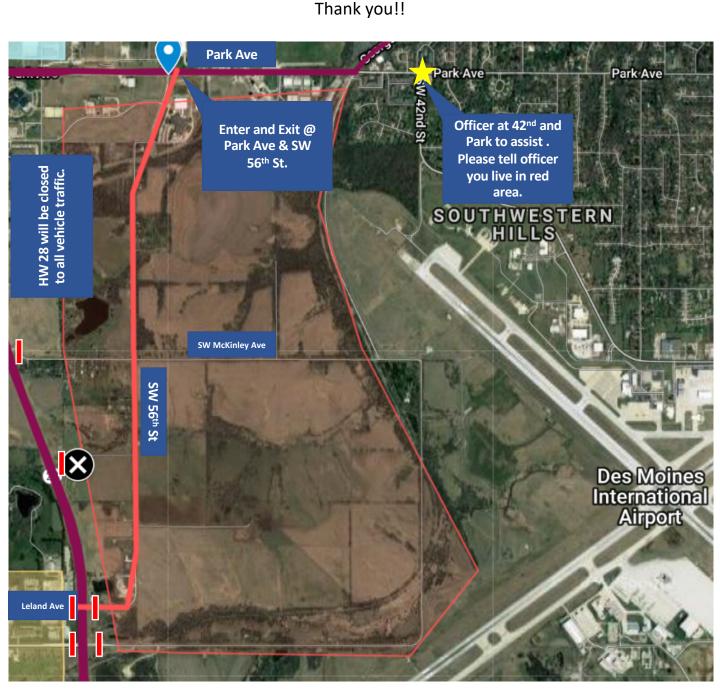

**Detour/Impact Maps** 

Due to the IRONMAN 70.3 Des Moines, your residence will be affected.

If your residence is inside the Red Area, please follow the Red detour line.

Access to and from your residence is only allowed at the intersection of Park Ave and SW 56<sup>th</sup> St. There will be police and volunteers to assist.

This detour is in affect Sunday June 20<sup>th</sup>, 2021 from 6AM-2PM. (Red Bars= Road Closed)

Please visit catchdesmoines.com/ironman for more details or write into

<u>sports@catchdesmoines.com</u> with any questions.