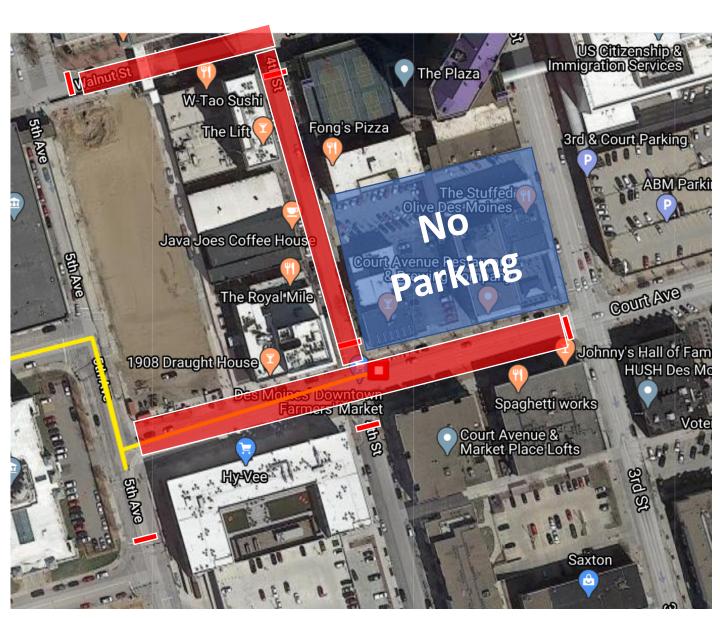

Please visit catchdesmoines.com/ironman for more details or write into <a href="mailto:sports@catchdesmoines.com">sports@catchdesmoines.com</a> with any questions.

**Red = closed road.** Court Ave, 4<sup>th</sup> St, and Walnut St will be closed immediately following the Farmer's Marking on Saturday, June 19<sup>th</sup> 2021 2PM – Monday, June 21st. Sorry for any inconvenience.

Please visit catchdesmoines.com/ironman for more details or write into <a href="mailto:sports@catchdesmoines.com">sports@catchdesmoines.com</a> with any questions.