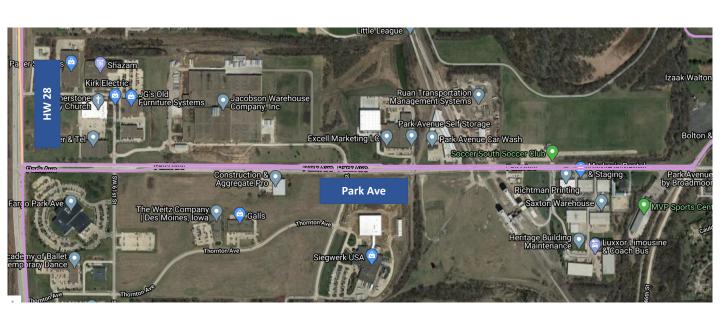

Due to the IRONMAN 70.3 Des Moines, your business will be affected. Park Ave. between HW 28 & SW 42<sup>nd</sup> St. will be closed on Sunday, June 20<sup>th</sup>, 2021 from 6AM-2PM. There will not be any traffic allowed on this street during these times. We are very sorry for any inconvenience.

Please visit catchdesmoines.com/ironman for more details or write into <a href="mailto:sports@catchdesmoines.com">sports@catchdesmoines.com</a> with any questions.

To enter and exit your building you must use HW 28 & Railroad Ave. Sorry for any inconvenience.

## This detour is in affect Sunday October 4<sup>th</sup>, 2020 from 6AM-2PM. (Red Bars=Road Closed)

Please visit catchdesmoines.com/ironman for more details or write into <a href="mailto:sports@catchdesmoines.com">sports@catchdesmoines.com</a> with any questions.