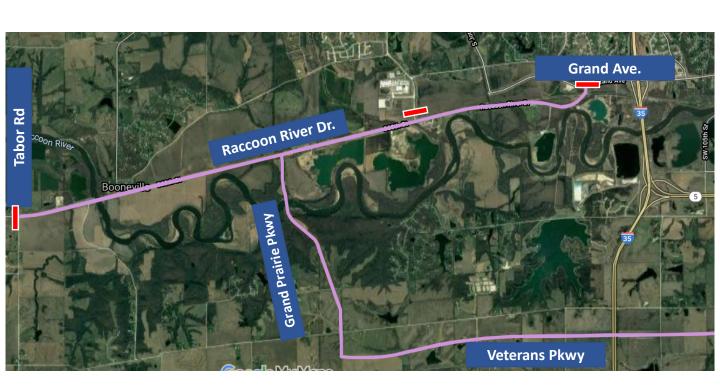

Thank you!!
Red arrows = vehicle traffic

Raccoon River Dr + Grand Prairie Pkwy + Veterans Pkwy will be closed to all vehicular traffic during the times below.

Sorry for any inconvenience.

## This detour is in affect Sunday June 20<sup>th</sup>, 2021 from 6AM-2PM. (Red Bars=Road Closed)

Please visit catchdesmoines.com/ironman for more details or write into <a href="mailto:sports@catchdesmoines.com">sports@catchdesmoines.com</a> with any questions.