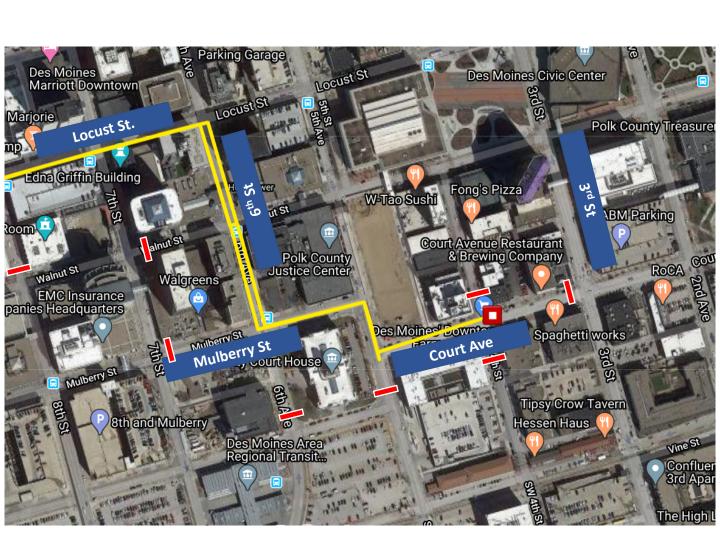

Locust, 6th, Mulberry, and Court Ave will be closed during the times below.

Sorry for any inconvenience.

This detour is in affect Sunday October 4<sup>th</sup>, 2020 from 8AM-5PM. (Red Bars=Road Closed)

Please visit catchdesmoines.com/ironman for more details or write into <a href="mailto:sports@catchdesmoines.com">sports@catchdesmoines.com</a> with any questions.

**Red = closed road.** Court Ave, 4<sup>th</sup> St, and Walnut St will be closed immediately following the Farmer's Marking on Saturday, June 19<sup>th</sup> 2021 2PM – Monday, June 21st. Sorry for any inconvenience.