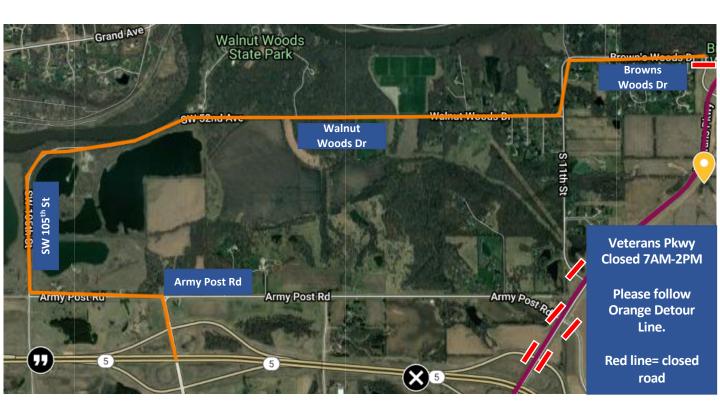

sports@catchdesmoines.com with any questions.

Due to the IRONMAN 70.3 Des Moines, your residence will be affected. If your residence/business is inside the Walnut Woods/ Brown's Woods Area, please follow the Orange detour line.

Access to and from your residence is only allowed via this detour. Both HW 28 and Veterans Pkwy will be closed to all vehicle traffic during the times below.

This detour is in affect Sunday June 20<sup>th</sup>, 2021 from 6AM-2PM. (Red Bars=Road Closed)

Please visit catchdesmoines.com/ironman for more details or write into <a href="mailto:sports@catchdesmoines.com">sports@catchdesmoines.com</a> with any questions.

Due to the IRONMAN 70.3 Des Moines, your business will be affected. Please follow the white detour line to access your business. Veterans Pkwy and HW 28 will be completely closed to all vehicle traffic during the times below.