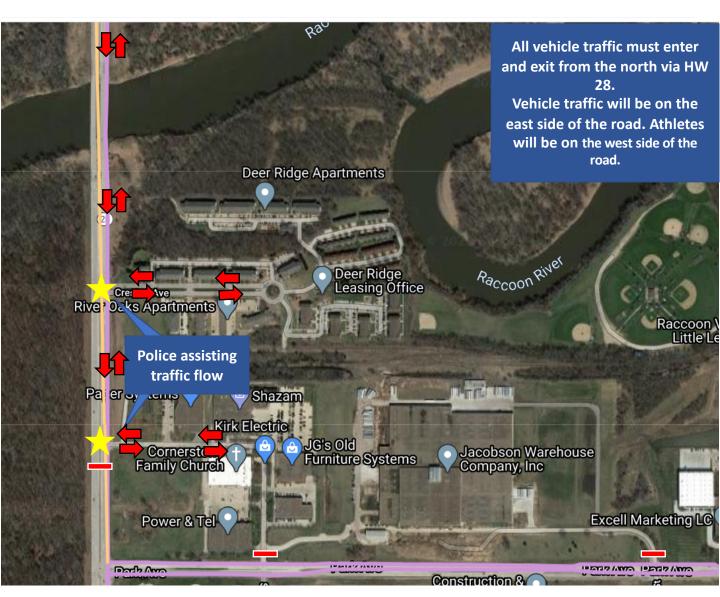

Thank you!!
Red arrows = vehicle traffic

Raccoon River Dr + Grand Prairie Pkwy + Veterans Pkwy will be closed to all vehicular traffic during the times below.

Sorry for any inconvenience.

## This detour is in affect Sunday June 20<sup>th</sup>, 2021 from 6AM-2PM. (Red Bars=Road Closed)

Please visit catchdesmoines.com/ironman for more details or write into <a href="mailto:sports@catchdesmoines.com">sports@catchdesmoines.com</a> with any questions.