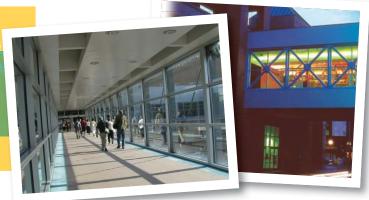

## CATCH THE WALKABILITY

Walk indoors to downtown venues 24/7. Downtown is connected by over 4 miles of climate controlled skywalks.

View the <u>skywalk map</u>.

Catch this video highlighting the way to the Iowa Events Center.