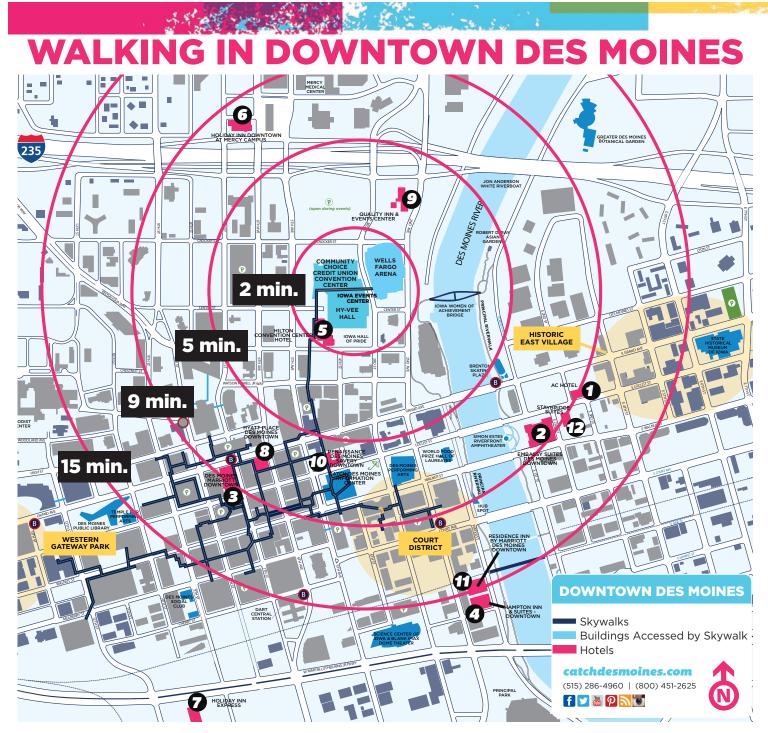

## **DOWNTOWN DES MOINES HOTELS**

- AC HOTEL 109 rooms
- EMBASSY SUITES DES MOINES DOWNTOWN 234 rooms
- B DES MOINES MARRIOTT DOWNTOWN 417 rooms
- HAMPTON INN & SUITES DOWNTOWN 131 rooms
- **G** HILTON DES MOINES DOWNTOWN 330 rooms
- 6 HOLIDAY INN DOWNTOWN AT MERCY CAMPUS 252 rooms
- HOLIDAY INN EXPRESS & SUITES DES MOINES DOWNTOWN 102 rooms
- B HYATT PLACE DES MOINES DOWNTOWN 93 rooms
- **②** QUALITY INN & SUITES EVENT CENTER 155 rooms
- RENAISSANCE DES MOINES SAVERY HOTEL 212 rooms
- RESIDENCE INN DES MOINES 127 rooms
- STAYBRIDGE SUITES DES MOINES DOWNTOWN 111 rooms