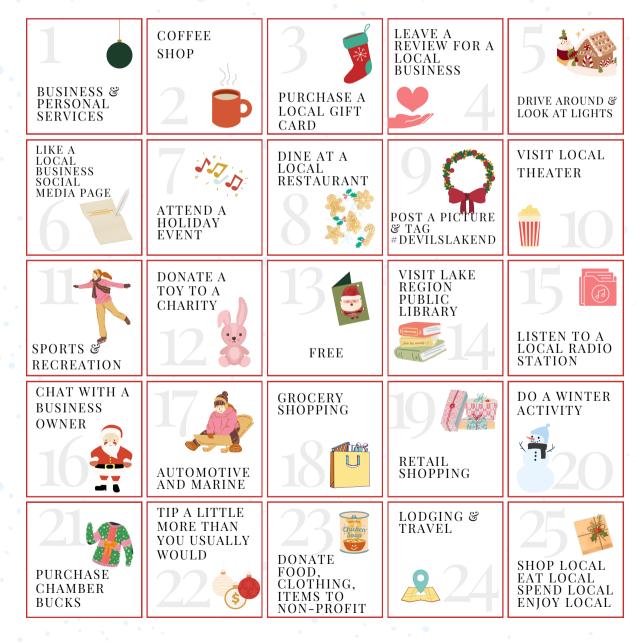

## **Business Bingo Basics...**

- **Print a Bingo card** from our recent blog found at https://www.devilslakend.com/chamber/ or visit the Chamber office to pick one up.
- Make an in-person purchase at a Chamber member business (https://www.devilslakend.com/chamber/directory/), ask the business to sign their initials & name of the business by or in the associated square (for ex. a retail store would sign by or in the box for retail shopping). Please note: there are several squares that are working on an honor system. These squares you can initial and add the date you did the item. Please be truthful so Santa doesn't put you on the naughty list!
- Enter to win prize drawings by turning in your complete Bingo to the Chamber office. A completed Bingo must have at least 5 completed boxes (across, down, or diagonal). A blackout Bingo is a card with every box filled. We have one special prize drawing for blackouts. Make sure you put your name and contact number on your Bingo card before you turn it in.
- Christmas Business Bingo runs from December 1 to December 25, 2023.
- **Prize Eligibility:** All completed Bingo cards must be received at the Chamber office **no later than December 27th**, **2023**